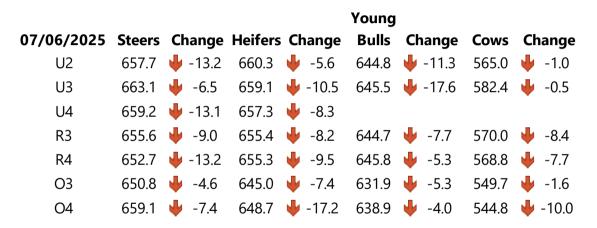

## NI AVERAGE CATTLE PRICES (P/KG)

Information supplied by LMCNI

Prices based on data for period shown include all reported animals within the grade Blank cells indicate no animals within the grade were reported during the period or no price comparison can be made with the previous period