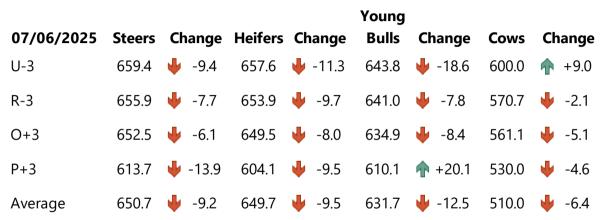

## NI AVERAGE PAID CATTLE PRICES (P/KG)

Information supplied by LMCNI

Prices based on data for period shown include all reported animals within the grade Blank cells indicate no animals within the grade were reported during the period or no price comparison can be made with the previous period