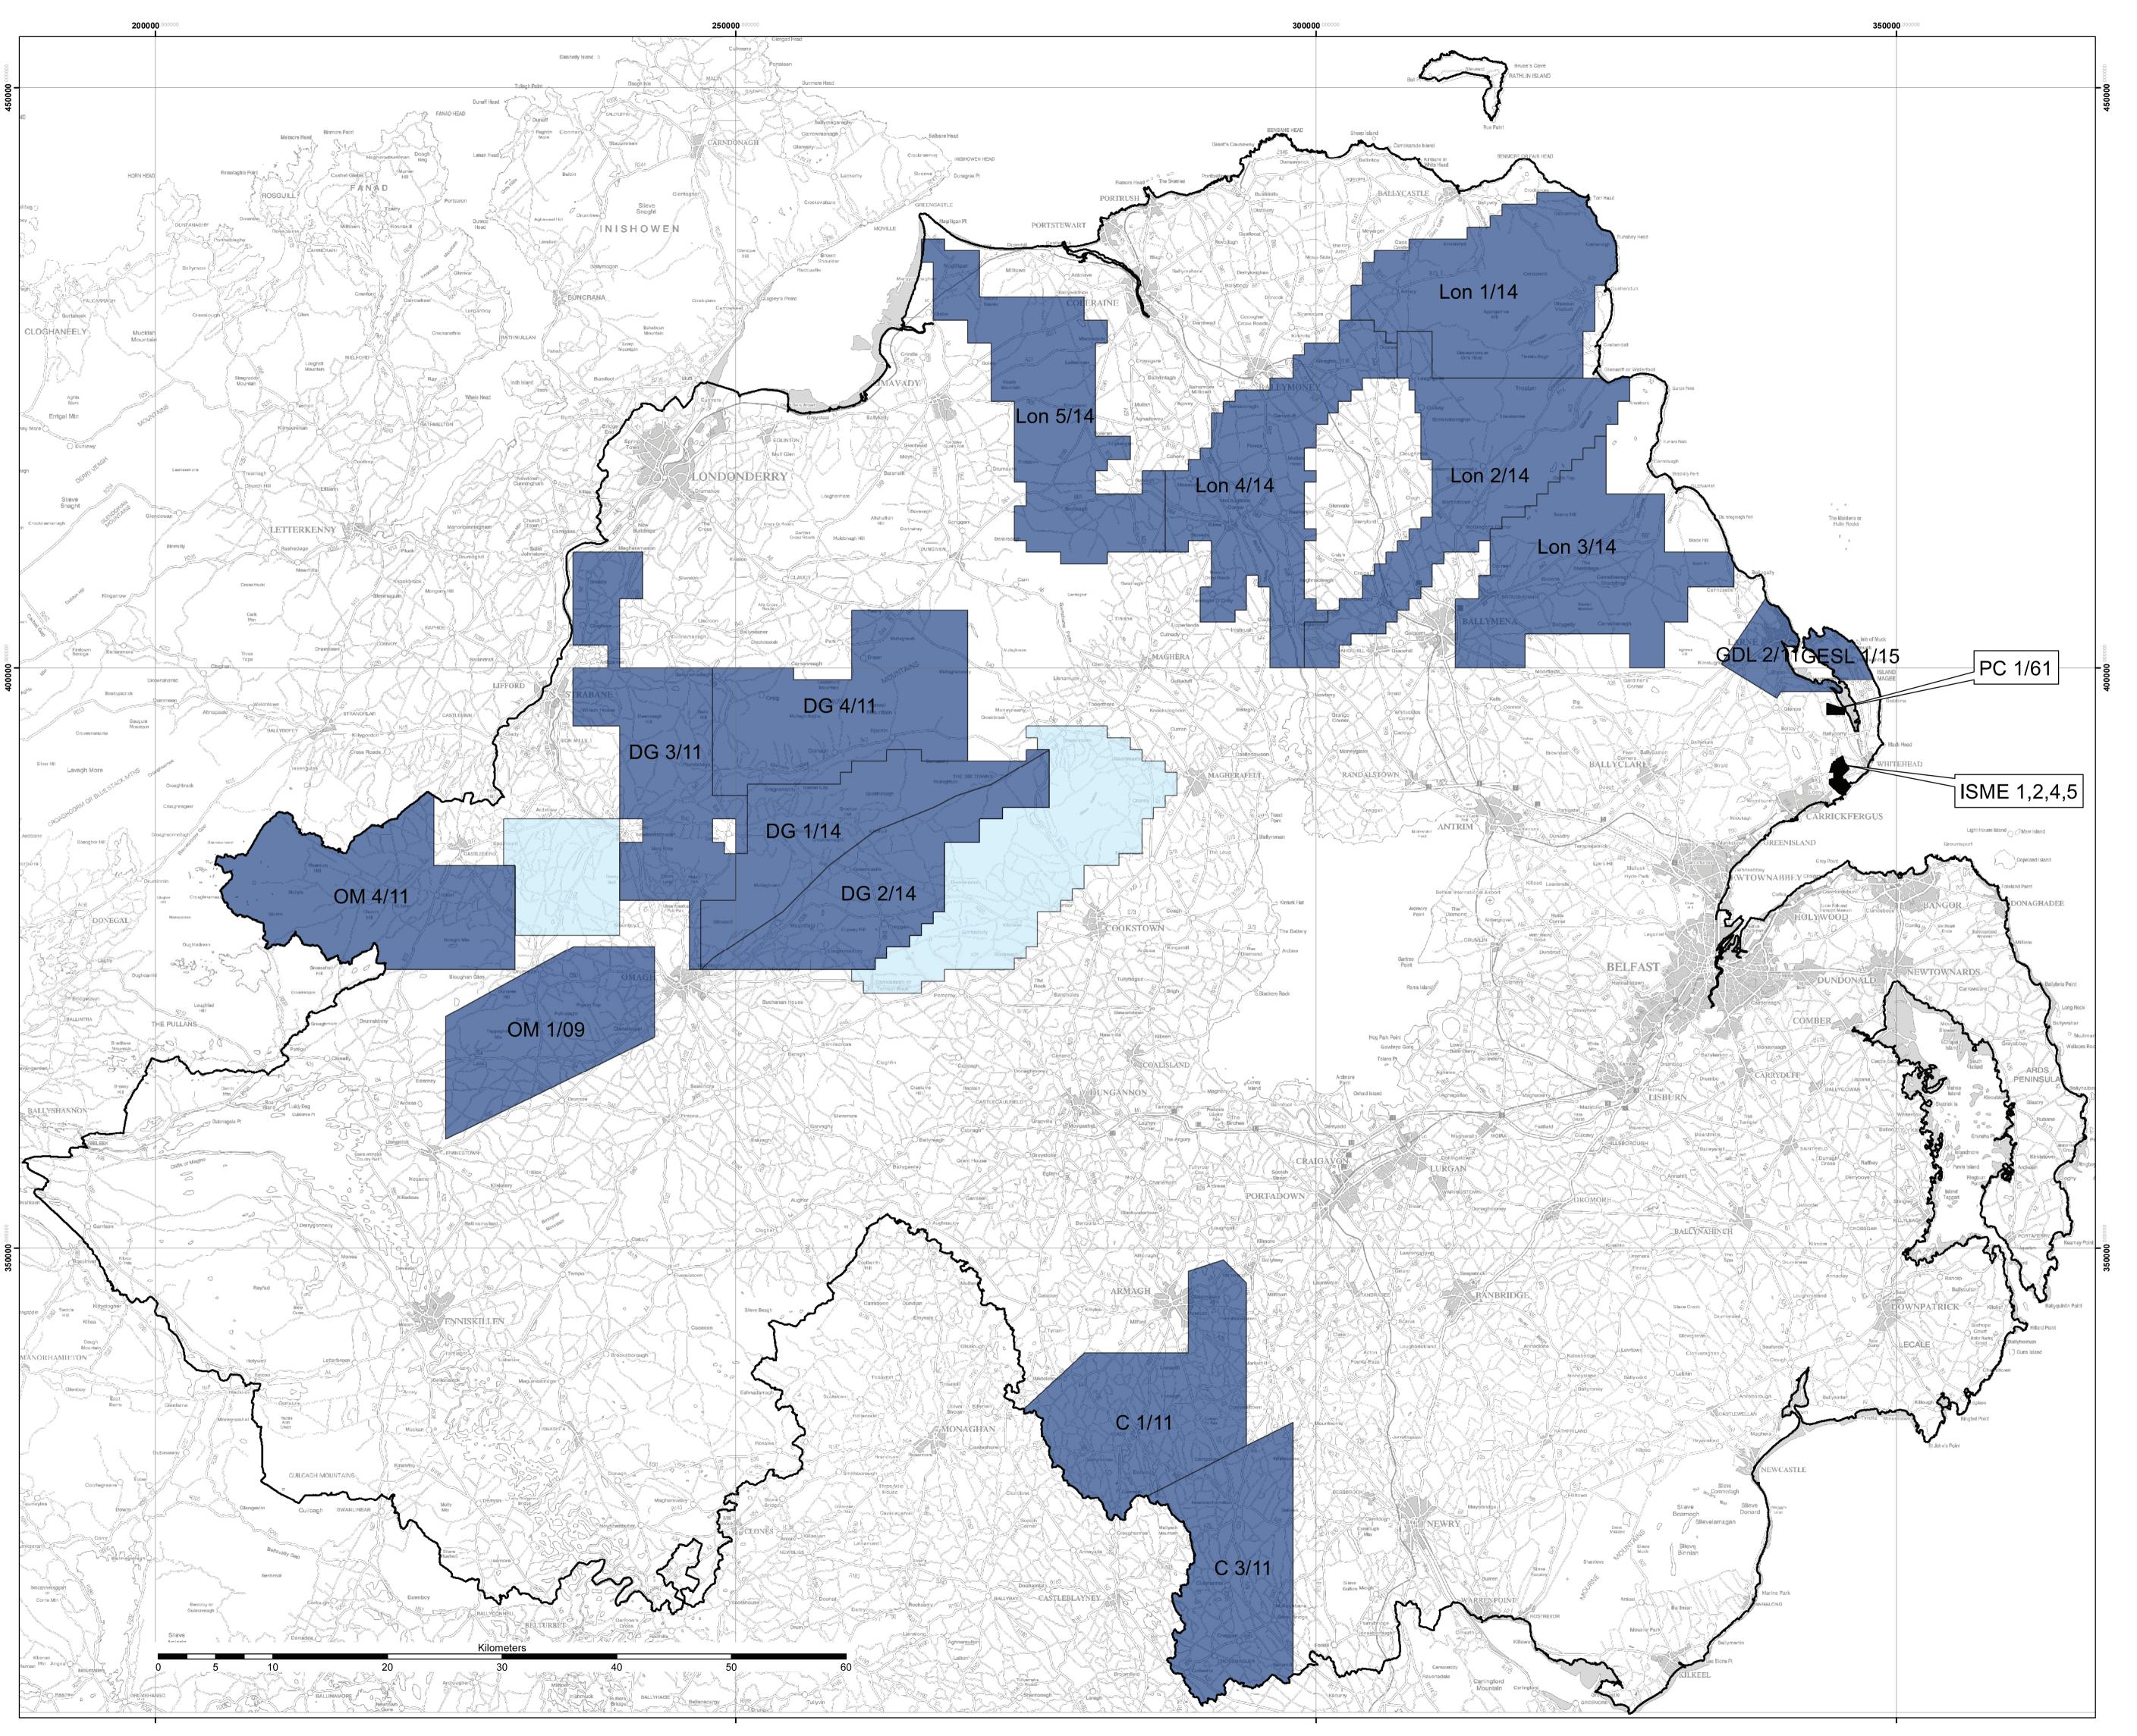

## Mineral Prospecting and Mining Licences

| DETI Licence<br>Number | Licencee                             | Minerals                    | Name                    |
|------------------------|--------------------------------------|-----------------------------|-------------------------|
| ISME 1,2,4,5           | Irish Salt Mining and Exploration    | Halite                      | Kilroot                 |
| PC 1/61                | LaFarge Cement                       | Chalk                       | Magheramourne           |
| OM 1/09                | Omagh Minerals                       | All inc. gold and silver    | Cavanacaw               |
| OM 4/11                | Omagh Minerals                       | Pb, Cu, Zn, gold and silver | Kileeter                |
| C 1/11                 | Conroy Gold and Natural Resources    | All inc. gold and silver    | Keady                   |
| C 3/11                 | Conroy Gold and<br>Natural Resources | All inc. gold and silver    | Newtownhamilton         |
| LON 1/14               | LONMIN PIc.                          | All inc. gold and silver    | <b>NE Antrim</b>        |
| LON 2/14               | LONMIN PIc.                          | All inc. gold and silver    | Glenariff/Cullybackey   |
| LON 3/14               | LONMIN PIc.                          | All Minerals                | The Sheddings           |
| LON 4/14               | LONMIN PIc.                          | All Minerals                | Portglenone/Ballymoney  |
| LON 5/14               | LONMIN PIc.                          | All Minerals                | Gortnamoyagh/Magilligan |
| DG 1/08                | Dalradian Gold                       | All inc. gold and silver    | Rousky                  |
| DG 2/08                | Dalradian Gold                       | All inc. gold and silver    | Creggan                 |
| DG 3/11                | Dalradian Gold                       | All inc. gold and silver    | Strabane                |
| DG 4/11                | Dalradian Gold                       | All inc. gold and silver    | Plumbridge              |
| <b>GDL 2/11</b>        | Gaelectric Energy Storage            | Halite                      | Magheramorne            |
| <b>GESL 1/15</b>       | Gaelectric Energy Storage            | Halite                      | Islandmagee             |
| IMSL 1/15              | Islandmagee Energy                   | Halite                      | Islandmagee             |
|                        | Storage                              |                             |                         |