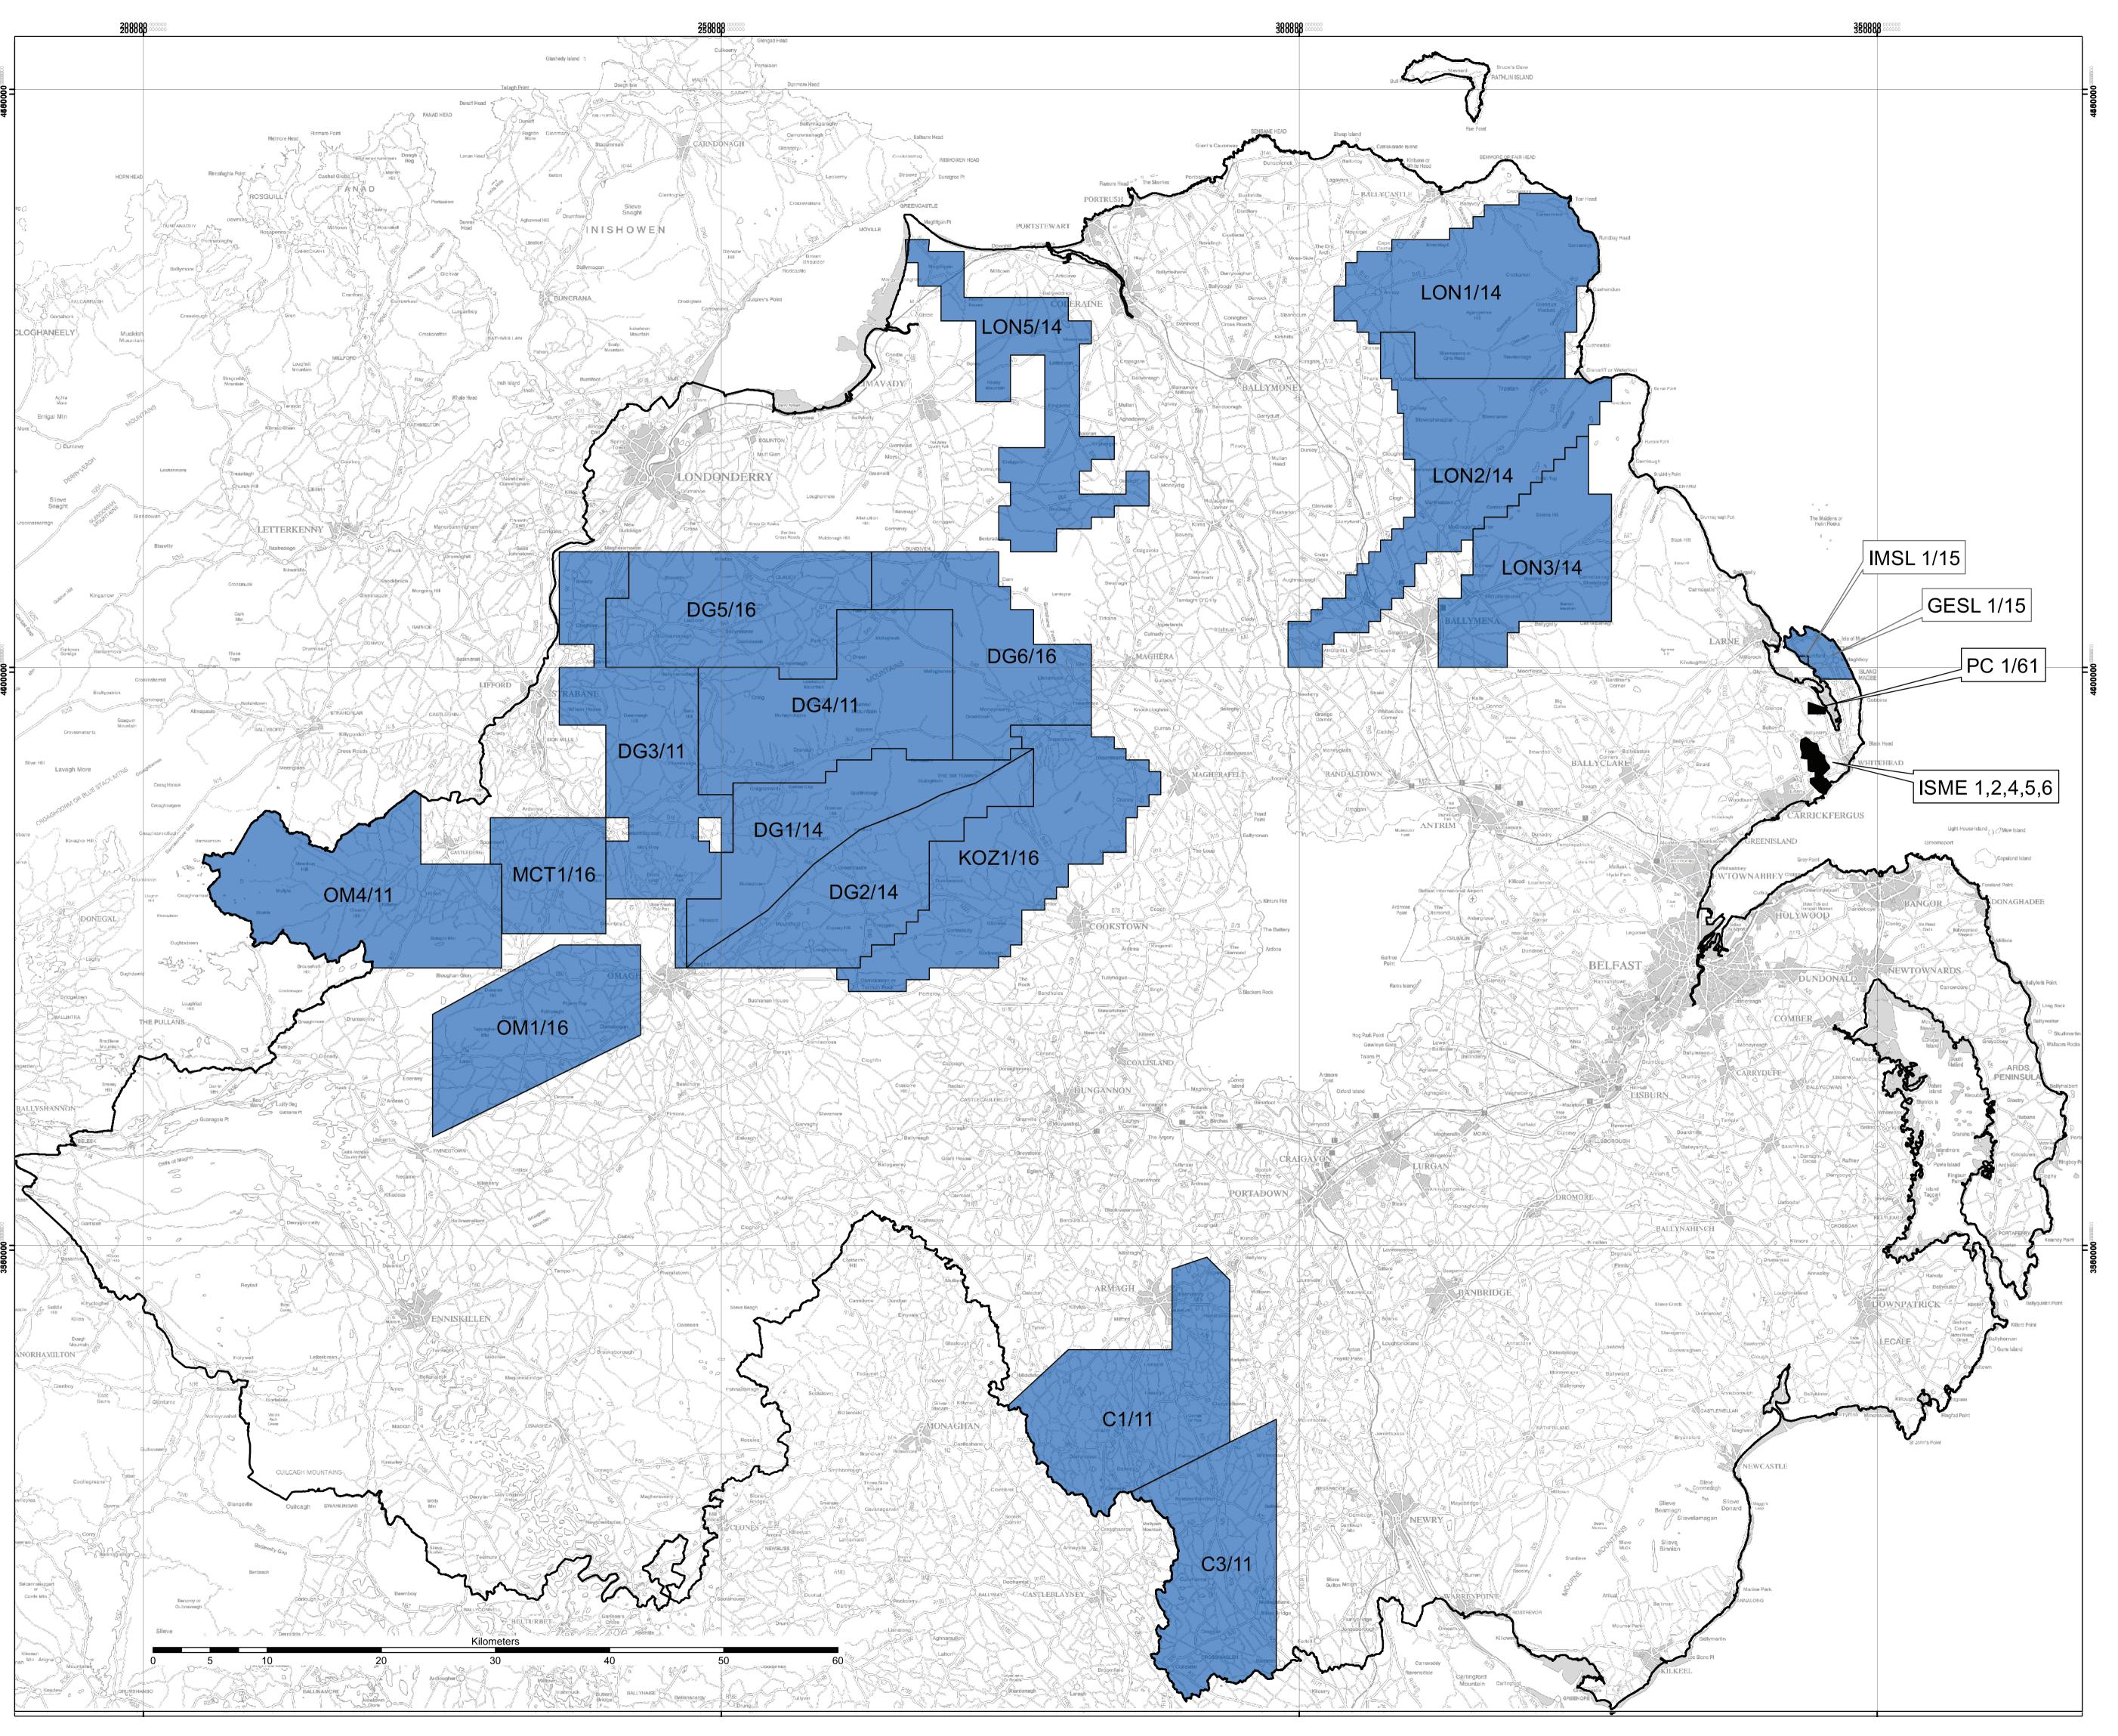

## Mineral Prospecting and Mining Licences

| Mineral Prospecting and Mining Licences |                                      |                                     |                         |
|-----------------------------------------|--------------------------------------|-------------------------------------|-------------------------|
| DfE Licence<br>Number                   | Licencee                             | Minerals                            | Name                    |
| ISME 1,2,4,5                            | Irish Salt Mining and Exploration    | Halite                              | Kilroot                 |
| PC 1/61                                 | LaFarge Cement                       | Chalk                               | Magheramourne           |
| OM 4/11                                 | Omagh Minerals                       | Pb, Cu, Zn, gold and silver         | Killeter                |
| OM 1/16                                 | Omagh Minerals                       | Pb, Cu, Zn, pyrite, gold and silver | Lack                    |
| C 1/11                                  | Conroy Gold and<br>Natural Resources | All inc. gold and silver            | Keady                   |
| C 3/11                                  | Conroy Gold and<br>Natural Resources | All inc. gold and silver            | Newtownhamilton         |
| LON 1/14                                | LONMIN PIc.                          | All inc. gold and silver            | <b>NE Antrim</b>        |
| LON 2/14                                | LONMIN Pic.                          | All inc. gold and silver            | Glenariff/Cullybackey   |
| LON 3/14                                | LONMIN PIc.                          | All Minerals                        | The Sheddings           |
| LON 5/14                                | LONMIN PIc.                          | All Minerals                        | Gortnamoyagh/Magilligan |
| DG 1/08                                 | <b>Dalradian Gold</b>                | All inc. gold and silver            | Rousky                  |
| DG 2/08                                 | <b>Dalradian Gold</b>                | All inc. gold and silver            | Creggan                 |
| DG 3/11                                 | <b>Dalradian Gold</b>                | All inc. gold and silver            | Strabane                |
| DG 4/11                                 | <b>Dalradian Gold</b>                | All inc. gold and silver            | Plumbridge              |
| DG 5/16                                 | <b>Dalradian Gold</b>                | All inc. gold and silver            | Claudy                  |
| DG 6/16                                 | <b>Dalradian Gold</b>                | All inc. gold and silver            | Dungiven                |
| <b>KOZ 1/16</b>                         | Koza Gold                            | All inc. gold and silver            | Slieve Gallion          |
| MCT 1/16                                | <b>Mountcastle Trust</b>             | All inc. gold and silver            | Drumlegagh              |
| <b>GESL 1/15</b>                        | Gaelectric Energy Storage            | Halite                              | Islandmagee             |
| IMSL 1/15                               | Islandmagee Energy                   | Halite                              | Islandmagee             |
|                                         | Storage                              |                                     |                         |