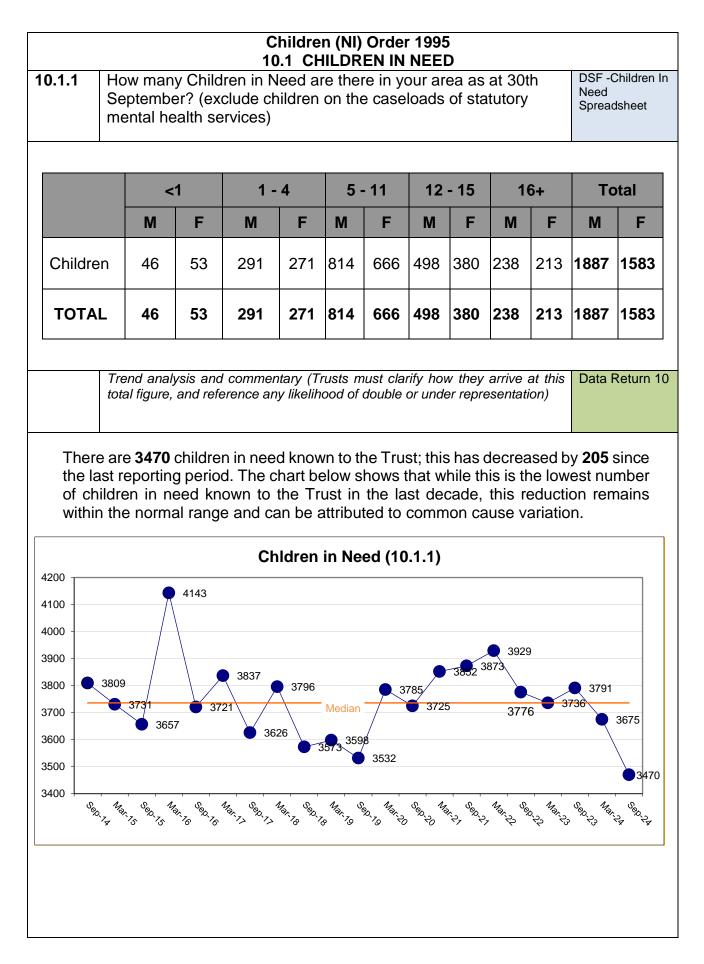

There are 996 children with disabilities, a decrease of 102 from the last reporting period.

Staff vacancy rates have remained high across Children's Disability service in this reporting period, sitting at 47% at the end of September. This is having a direct impact on the provision for children with disabilities seen in the high number of unallocated cases, standing at 538 at the end of this reporting period.