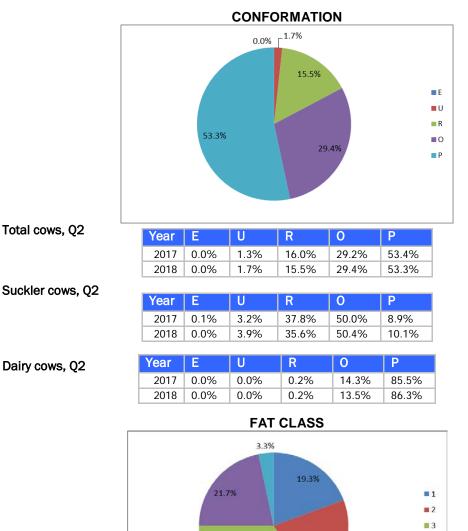

| ear              | 1                                                         | 2                                                                           | 3                                                                                                                                                    | 4                                                                                                                                                                                                    | 5                                                                                                                                                                                                                                                   |
|------------------|-----------------------------------------------------------|-----------------------------------------------------------------------------|------------------------------------------------------------------------------------------------------------------------------------------------------|------------------------------------------------------------------------------------------------------------------------------------------------------------------------------------------------------|-----------------------------------------------------------------------------------------------------------------------------------------------------------------------------------------------------------------------------------------------------|
| 2017             | 18.7%                                                     | 22.4%                                                                       | 31.7%                                                                                                                                                | 22.6%                                                                                                                                                                                                | 4.6%                                                                                                                                                                                                                                                |
| 2018             | 19.3%                                                     | 21.6%                                                                       | 34.1%                                                                                                                                                | 21.7%                                                                                                                                                                                                | 3.3%                                                                                                                                                                                                                                                |
| Suckler cows, Q2 |                                                           |                                                                             |                                                                                                                                                      |                                                                                                                                                                                                      |                                                                                                                                                                                                                                                     |
| ear              | 1                                                         | 2                                                                           | 3                                                                                                                                                    | 4                                                                                                                                                                                                    | 5                                                                                                                                                                                                                                                   |
| 2017             | 3.1%                                                      | 9.4%                                                                        | 35.5%                                                                                                                                                | 42.6%                                                                                                                                                                                                | 9.4%                                                                                                                                                                                                                                                |
| 2018             | 3.2%                                                      | 10.2%                                                                       | 40.4%                                                                                                                                                | 39.7%                                                                                                                                                                                                | 6.6%                                                                                                                                                                                                                                                |
| Dairy cows, 02   |                                                           |                                                                             |                                                                                                                                                      |                                                                                                                                                                                                      |                                                                                                                                                                                                                                                     |
| ear              | 1                                                         | 2                                                                           | 3                                                                                                                                                    | 4                                                                                                                                                                                                    | 5                                                                                                                                                                                                                                                   |
| 017              | 30.0%                                                     | 31.7%                                                                       | 28.9%                                                                                                                                                | 8.3%                                                                                                                                                                                                 | 1.1%                                                                                                                                                                                                                                                |
| 018              | 31.6%                                                     | 30.3%                                                                       | 29.4%                                                                                                                                                | 8.0%                                                                                                                                                                                                 | 0.7%                                                                                                                                                                                                                                                |
|                  | 2017<br>2018<br>ear<br>2017<br>2018<br>2018<br>ear<br>017 | 2017 18.7%   2018 19.3%   ear 1   2017 3.1%   2018 3.2%   ear 1   017 30.0% | 2017   18.7%   22.4%     2018   19.3%   21.6%     ear   1   2     2017   3.1%   9.4%     2018   3.2%   10.2%     ear   1   2     017   30.0%   31.7% | 2017   18.7%   22.4%   31.7%     2018   19.3%   21.6%   34.1%     ear   1   2   3     2017   3.1%   9.4%   35.5%     2018   3.2%   10.2%   40.4%     ear   1   2   3     017   30.0%   31.7%   28.9% | 2017   18.7%   22.4%   31.7%   22.6%     2018   19.3%   21.6%   34.1%   21.7%     ear   1   2   3   4     2017   3.1%   9.4%   35.5%   42.6%     2018   3.2%   10.2%   40.4%   39.7%     ear   1   2   3   4     017   30.0%   31.7%   28.9%   8.3% |

34.1%

4

5

21.6%