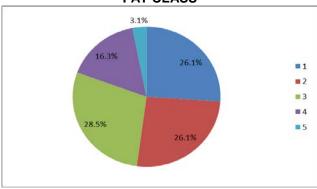

Total cows, Q4

| Year         | 1             | 2              | 3              | 4              | 5             |
|--------------|---------------|----------------|----------------|----------------|---------------|
| 2016         | 27.1%         | 25.3%          | 29.2%          | 15.4%          | 3.0%          |
| 2017         | 26.1%         | 26.1%          | 28.5%          | 16.3%          | 3.1%          |
|              |               |                |                |                |               |
| Year         | 1             | 2              | 3              | 4              | 5             |
| Year<br>2016 | <b>1</b> 4.9% | <b>2</b> 14.1% | <b>3</b> 40.3% | <b>4</b> 33.5% | <b>5</b> 7.2% |