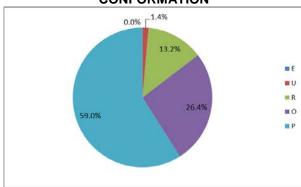

## CONFORMATION

Total cows, Q4

| Year | E    | U    | R     | 0     | Р     |
|------|------|------|-------|-------|-------|
| 2016 | 0.0% | 1.4% | 13.3% | 25.1% | 60.1% |
| 2017 | 0.0% | 1.4% | 13.2% | 26.4% | 59.0% |