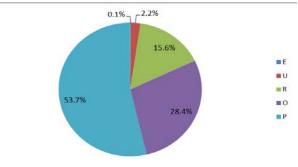

| Total ague 01    |              |                  |           |            |                   |                  |
|------------------|--------------|------------------|-----------|------------|-------------------|------------------|
| Total cows, Q1   | Year         | E                | U         | R          | 0                 | Р                |
|                  | 2015         | 0.0%             | 1.6%      | 15.8%      | 29.7%             | 52.8%            |
|                  | 2016         | 0.1%             | 2.2%      | 15.6%      | 28.4%             | 53.7%            |
|                  | er cows 01   |                  |           |            |                   |                  |
| Suckler cows. 01 |              |                  |           |            |                   |                  |
| Suckler cows, Q1 | Year         | E                | U         | R          | 0                 | Р                |
| Suckler cows, Q1 | Year<br>2015 | <b>E</b><br>0.0% | U<br>4.1% | R<br>39.5% | <b>O</b><br>48.0% | <b>P</b><br>8.3% |
| Suckler cows, Q1 |              |                  |           |            |                   |                  |