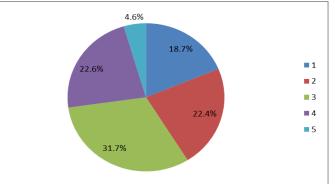

## FAT CLASS

| Total cows, Q1   | Year | 1     | 2     | 3     | 4     | 5     |
|------------------|------|-------|-------|-------|-------|-------|
|                  | 2015 | 17.3% | 20.8% | 33.1% | 23.6% | 5.3%  |
|                  | 2016 | 18.7% | 22.4% | 31.7% | 22.6% | 4.6%  |
| Suckler cows, Q1 |      |       |       |       |       |       |
| Suckiel COWS, QT | Year | 1     | 2     | 3     | 4     | 5     |
|                  | 2015 | 2.0%  | 8.7%  | 35.6% | 44.0% | 9.6%  |
|                  | 2016 | 2.6%  | 7.3%  | 33.4% | 44.5% | 12.2% |
| Dairy cows, Q1   |      |       |       |       |       |       |
| Duily 00110, Q1  | Year | 1     | 2     | 3     | 4     | 5     |
|                  | 2015 | 29.6% | 28.7% | 31.2% | 9.7%  | 0.7%  |
|                  | 2016 | 26.4% | 29.2% | 32.8% | 10.6% | 1.0%  |