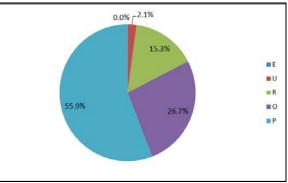

| Total cows, Q1   | Year | E    | U    | R     | 0     | Ρ              |
|------------------|------|------|------|-------|-------|----------------|
|                  | 2015 | 0.0% | 1.7% | 14.7% | 25.8% | 57.7%          |
|                  | 2016 | 0.0% | 2.1% | 15.3% | 26.7% | 55. <b>9</b> % |
| Suckler cows, 01 |      |      |      |       |       |                |
| Cuchici Conc, Q1 | Year | E    | U    | R     | 0     | Ρ              |
|                  | 2015 | 0.1% | 4.8% | 40.7% | 45.7% | 8.7%           |
|                  | 2016 | 0.1% | 5.8% | 42.2% | 44.1% | 7.8%           |
|                  |      |      |      |       |       |                |
| Dairy cows, Q1   | Year | E    | U    | R     | 0     | P              |
|                  |      |      |      |       |       |                |