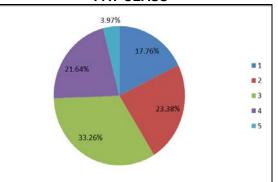

| Total cows, Q1   | Year | 1     | 2     | 3     | 4     | 5     |  |
|------------------|------|-------|-------|-------|-------|-------|--|
|                  | 2015 | 19.8% | 24.3% | 30.5% | 21.7% | 3.7%  |  |
|                  | 2016 | 17.8% | 23.4% | 33.3% | 21.6% | 4.0%  |  |
| Suckler cows, 01 |      |       |       |       |       |       |  |
| Outrici tows, QI | Year | 1     | 2     | 3     | 4     | 5     |  |
|                  | 2015 | 2.4%  | 9.0%  | 34.4% | 45.4% | 8.8%  |  |
|                  | 2016 | 2.3%  | 7.2%  | 35.8% | 44.7% | 10.0% |  |
| Dairy cows, 01   |      |       |       |       |       |       |  |
| 2 any como, q=   | Year | 1     | 2     | 3     | 4     | 5     |  |
|                  | 2015 | 29.6% | 32.8% | 28.3% | 8.5%  | 0.8%  |  |
|                  | 2016 | 26.3% | 32.4% | 31.8% | 8.9%  | 0.6%  |  |