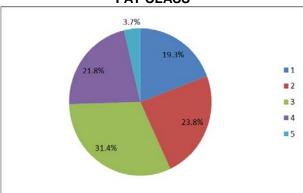

## **FAT CLASS**

Total cows, Q1

Suckler cows, Q1

| Year         | 1     | 2              | 3              | 4              | 5             |
|--------------|-------|----------------|----------------|----------------|---------------|
| 2017         | 18.6% | 24.5%          | 33.3%          | 20.1%          | 3.4%          |
| 2018         | 19.3% | 23.8%          | 31.4%          | 21.8%          | 3.7%          |
|              |       |                |                |                |               |
| Year         | 1     | 2              | 3              | 4              | 5             |
| Year<br>2017 | 3.3%  | <b>2</b> 10.4% | <b>3</b> 38.9% | <b>4</b> 39.8% | <b>5</b> 7.6% |