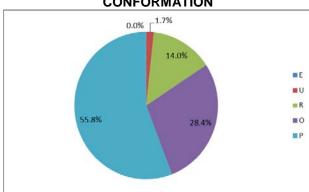

## **CONFORMATION**

Total cows, Q1

| Year | E    | U    | R     | 0     | Р     |
|------|------|------|-------|-------|-------|
| 2017 | 0.0% | 1.5% | 14.3% | 27.8% | 56.3% |
| 2018 | 0.0% | 1.7% | 14.0% | 28.4% | 55.8% |