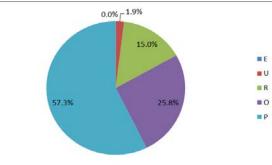

## CONFORMATION

|                                                                                                       | Total agura 01   |      |      |       |       |       |       |
|-------------------------------------------------------------------------------------------------------|------------------|------|------|-------|-------|-------|-------|
| 2015 0.0% 1.9% 15.0% 25.8% 57.3%   Suckler cows, Q1 Year E U R O P   2014 0.7% 29.5% 54.2% 14.8% 0.9% | Total cows, QL   | Year | E    | U     | R     | 0     | Р     |
| Year E U R O P   2014 0.7% 29.5% 54.2% 14.8% 0.9%                                                     |                  | 2014 | 0.1% | 2.1%  | 19.1% | 34.0% | 44.6% |
| Year E U R O P   2014 0.7% 29.5% 54.2% 14.8% 0.9%                                                     |                  | 2015 | 0.0% | 1.9%  | 15.0% | 25.8% | 57.3% |
| Year E U R O P   2014 0.7% 29.5% 54.2% 14.8% 0.9%                                                     |                  |      |      |       |       |       |       |
|                                                                                                       | Suckler cows. 01 |      |      |       |       |       |       |
| 2015 0.5% 30.3% 54.7% 13.7% 0.7%                                                                      | Suckler cows, Q1 | Year | E    | U     | R     | 0     | Р     |
|                                                                                                       | Suckler cows, Q1 |      |      |       |       |       |       |
|                                                                                                       | Suckler cows, Q1 | 2014 | 0.7% | 29.5% | 54.2% | 14.8% | 0.9%  |