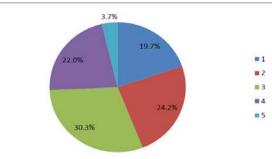

## FAT CLASS

| Total cows, Q1                     | Year         | 1                | 2                | 3                 | 4                 | 5                |
|------------------------------------|--------------|------------------|------------------|-------------------|-------------------|------------------|
|                                    | 2013         | 13.0%            | 20.2%            | 35.9%             | 26.5%             | 4.4%             |
|                                    | 2014         | 19.7%            | 24.2%            | 30.3%             | 22.0%             | 3.7%             |
|                                    |              |                  |                  |                   |                   |                  |
| Suckler cows, Q1                   | Year         | 1                | 2                | 3                 | 4                 | 5                |
| Suckler cows, Q1                   | Year<br>2013 | <b>1</b><br>1.4% | <b>2</b><br>7.8% | <b>3</b><br>38.4% | <b>4</b><br>44.4% | <b>5</b><br>8.0% |
| Suckler cows, Q1                   |              |                  |                  |                   |                   |                  |
| Suckler cows, Q1<br>Dairy cows, Q1 | 2013         | 1.4%             | 7.8%             | 38.4%             | 44.4%             | 8.0%             |