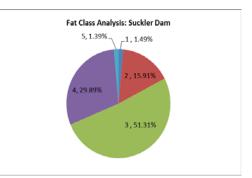

Q2

| Year            | E    | U     | R     | 0     | Р     |  |  |
|-----------------|------|-------|-------|-------|-------|--|--|
| 2017            | 0.3% | 17.7% | 36.5% | 34.8% | 10.8% |  |  |
| 2018            | 0.3% | 16.8% | 36.4% | 36.9% | 9.6%  |  |  |
| Heifers, Q2     |      |       |       |       |       |  |  |
| Year            | E    | U     | R     | 0     | Р     |  |  |
| 2017            | 0.1% | 16.3% | 46.3% | 31.1% | 6.3%  |  |  |
| 2018            | 0.2% | 16.0% | 44.0% | 33.8% | 6.0%  |  |  |
| Young Bulls, Q2 |      |       |       |       |       |  |  |
| Year            | E    | U     | R     | 0     | Р     |  |  |
| 2017            | 1.9% | 21.8% | 25.7% | 33.8% | 16.8% |  |  |
| 2018            | 1.9% | 21.7% | 27.5% | 32.8% | 16.0% |  |  |

## FAT CLASS





## Steers, Q2

| Year            | 1    | 2     | 3     | 4     | 5    |  |  |
|-----------------|------|-------|-------|-------|------|--|--|
| 2017            | 1.6% | 16.9% | 56.9% | 24.3% | 0.4% |  |  |
| 2018            | 1.4% | 16.4% | 57.7% | 24.1% | 0.4% |  |  |
| Heifers, Q2     |      |       |       |       |      |  |  |
| Year            | 1    | 2     | 3     | 4     | 5    |  |  |
| 2017            | 1.6% | 8.3%  | 41.5% | 45.2% | 3.5% |  |  |
| 2018            | 1.6% | 9.3%  | 43.4% | 42.9% | 2.9% |  |  |
| Young Bulls, Q2 |      |       |       |       |      |  |  |
| Year            | 1    | 2     | 3     | 4     | 5    |  |  |
| 2017            | 7.6% | 47.4% | 42.1% | 2.9%  | 0.0% |  |  |
| 2018            | 8.0% | 44.1% | 43.8% | 4.0%  | 0.1% |  |  |