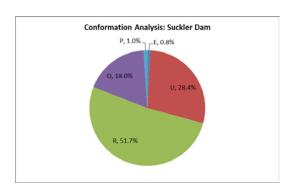

## PRIME CATTLE FAT CLASS AND CONFORMATION ANALYSIS QUARTER 2 2018

|       | 1    | 2     | 3     | 4     | 5    | Total  |
|-------|------|-------|-------|-------|------|--------|
| E     | 0.0% | 0.3%  | 0.2%  | 0.0%  | 0.0% | 0.5%   |
| U     | 0.3% | 3.9%  | 9.4%  | 3.6%  | 0.2% | 17.3%  |
| R     | 0.3% | 4.8%  | 19.1% | 12.8% | 0.6% | 37.7%  |
| 0     | 0.6% | 5.9%  | 17.7% | 10.5% | 0.4% | 35.1%  |
| Р     | 1.4% | 3.6%  | 3.6%  | 0.7%  | 0.0% | 9.3%   |
| Total | 2.6% | 18.4% | 50.1% | 27.7% | 1.3% | 100.0% |



CONFORMATION



## Steers, Q2

| Year            | E    | U     | R     | 0     | Р     |  |  |
|-----------------|------|-------|-------|-------|-------|--|--|
| 2017            | 0.3% | 17.7% | 36.5% | 34.8% | 10.8% |  |  |
| 2018            | 0.3% | 16.8% | 36.4% | 36.9% | 9.6%  |  |  |
| Heifers, Q2     |      |       |       |       |       |  |  |
| Year            | E    | U     | R     | 0     | Р     |  |  |
| 2017            | 0.1% | 16.3% | 46.3% | 31.1% | 6.3%  |  |  |
| 2018            | 0.2% | 16.0% | 44.0% | 33.8% | 6.0%  |  |  |
| Young Bulls, Q2 |      |       |       |       |       |  |  |
| Year            | E    | U     | R     | 0     | Р     |  |  |
| 2017            | 1.9% | 21.8% | 25.7% | 33.8% | 16.8% |  |  |
| 2018            | 1.9% | 21.7% | 27.5% | 32.8% | 1