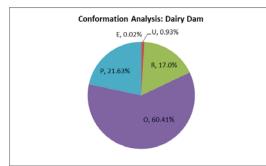

## PRIME CATTLE FAT CLASS AND CONFORMATION ANALYSIS QUARTER 2 2018

|       | 1    | 2     | 3     | 4     | 5    | Total  |
|-------|------|-------|-------|-------|------|--------|
| E     | 0.0% | 0.3%  | 0.2%  | 0.0%  | 0.0% | 0.5%   |
| U     | 0.3% | 3.9%  | 9.4%  | 3.6%  | 0.2% | 17.3%  |
| R     | 0.3% | 4.8%  | 19.1% | 12.8% | 0.6% | 37.7%  |
| 0     | 0.6% | 5.9%  | 17.7% | 10.5% | 0.4% | 35.1%  |
| Р     | 1.4% | 3.6%  | 3.6%  | 0.7%  | 0.0% | 9.3%   |
| Total | 2.6% | 18.4% | 50.1% | 27.7% | 1.3% | 100.0% |



CONFORMATION



## Steers, Q2

| Year            | E    | U     | R     | 0     | Р     |  |  |
|-----------------|------|-------|-------|-------|-------|--|--|
| 2017            | 0.3% | 17.7% | 36.5% | 34.8% | 10.8% |  |  |
| 2018            | 0.3% | 16.8% | 36.4% | 36.9% | 9.6%  |  |  |
| Heifers, Q2     |      |       |       |       |       |  |  |
| Year            | E    | U     | R     | 0     | Р     |  |  |
| 2017            | 0.1% | 16.3% | 46.3% | 31.1% | 6.3%  |  |  |
| 2018            | 0.2% | 16.0% | 44.0% | 33.8% | 6.0%  |  |  |
| Young Bulls, Q2 |      |       |       |       |       |  |  |
| Year            | E    | U     | R     | 0     | Р     |  |  |
| 2017            | 1.9% | 21.8% | 25.7% | 33.8% | 16.8% |  |  |
| 2018            | 1.9% | 21.7% | 27.5% | 32.8% | 16.0% |  |  |

##