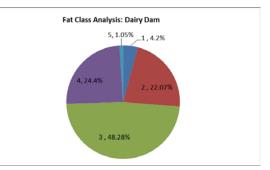

2

| Year            | E    | U     | R     | 0     | Р     |  |  |
|-----------------|------|-------|-------|-------|-------|--|--|
| 2017            | 0.3% | 17.7% | 36.5% | 34.8% | 10.8% |  |  |
| 2018            | 0.3% | 16.8% | 36.4% | 36.9% | 9.6%  |  |  |
| Heifers, Q2     |      |       |       |       |       |  |  |
| Year            | E    | U     | R     | 0     | Р     |  |  |
| 2017            | 0.1% | 16.3% | 46.3% | 31.1% | 6.3%  |  |  |
| 2018            | 0.2% | 16.0% | 44.0% | 33.8% | 6.0%  |  |  |
| Young Bulls, Q2 |      |       |       |       |       |  |  |
| Year            | E    | U     | R     | 0     | Р     |  |  |
| 2017            | 1.9% | 21.8% | 25.7% | 33.8% | 16.8% |  |  |
| 2018            | 1.9% | 21.7% | 27.5% | 32.8% | 16.0% |  |  |

## FAT CLASS





## Steers, Q2

| Year            | 1    | 2     | 3     | 4     | 5    |  |  |
|-----------------|------|-------|-------|-------|------|--|--|
| 2017            | 1.6% | 16.9% | 56.9% | 24.3% | 0.4% |  |  |
| 2018            | 1.4% | 16.4% | 57.7% | 24.1% | 0.4% |  |  |
| Heifers, Q2     |      |       |       |       |      |  |  |
| Year            | 1    | 2     | 3     | 4     | 5    |  |  |
| 2017            | 1.6% | 8.3%  | 41.5% | 45.2% | 3.5% |  |  |
| 2018            | 1.6% | 9.3%  | 43.4% | 42.9% | 2.9% |  |  |
| Young Bulls, Q2 |      |       |       |       |      |  |  |
| Year            | 1    | 2     | 3     | 4     | 5    |  |  |
| 2017            | 7.6% | 47.4% | 42.1% | 2.9%  | 0.0% |  |  |
| 2018            | 8.0% | 44.1% | 43.8% | 4.0%  | 0.1% |  |  |