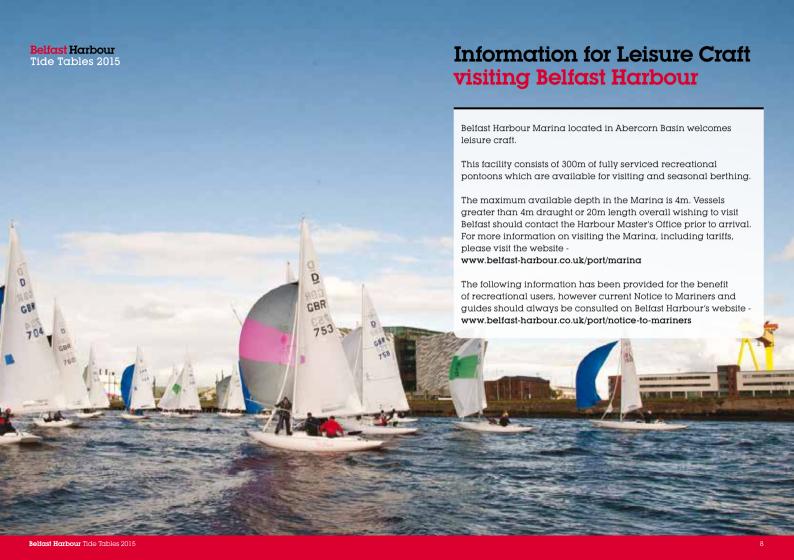

For information on winter and summer berthing, please call 028 9055 3014 or e-mail marina@belfast-harbour.co.uk
Further details are also available on the Belfast Harbour website: belfast-harbour.co.uk/port/marina