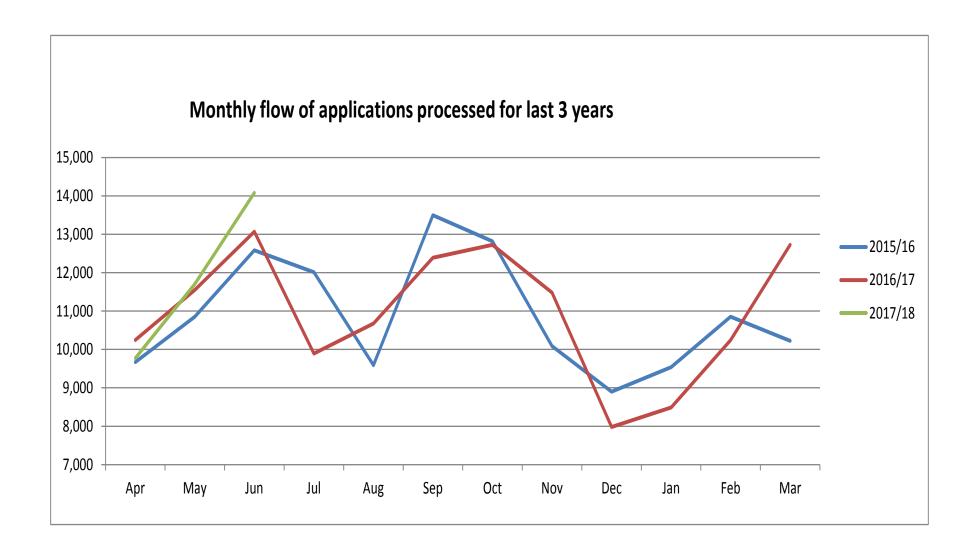

## This month AccessNI processed 14,078 disclosure certificates

| Туре     | Number processed |  |  |
|----------|------------------|--|--|
| Basic    | 2,128            |  |  |
| Standard | 336              |  |  |
| Enhanced | 11,614           |  |  |

|                        | Jun-17 | %June -16 | Total 17/18 | %16/17 |  |  |
|------------------------|--------|-----------|-------------|--------|--|--|
|                        |        |           |             |        |  |  |
| Applications received  |        |           |             |        |  |  |
| Basic                  | 2910   | 41.00%    | 6239        | 18%    |  |  |
| Standard               | 365    | -8.00%    | 1346        | -27%   |  |  |
| Enhanced               | 11146  | 2%        | 28680       | 1.30%  |  |  |
| Total                  | 14421  | 7%        | 36265       | 3.00%  |  |  |
|                        |        |           |             |        |  |  |
| Applications Processed |        |           |             |        |  |  |
| Basic                  | 2128   | 6,690     |             |        |  |  |
| Standard               | 336    | 957       |             |        |  |  |
| Enhanced               | 11614  | 27,911    |             |        |  |  |
| Total                  | 14078  | 35,558    |             |        |  |  |