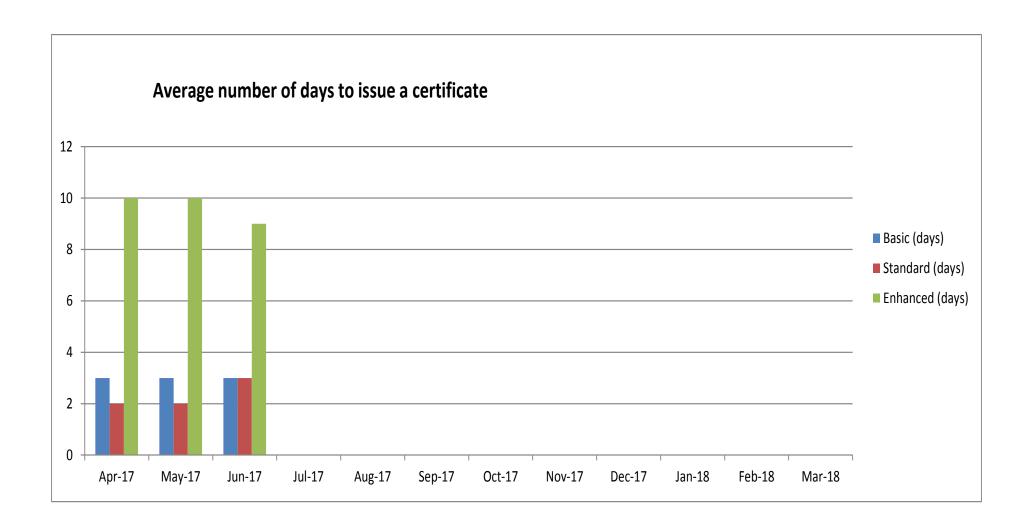

## This month AccessNI achieved against our performance targets:

| Target                                                     | Achieved | Average days to issue |
|------------------------------------------------------------|----------|-----------------------|
| 99% Basics countersigned by RB issued within 7 days        | 99.6%    | 3 days                |
| 95% of Basics applied for by citizen issued within 14 days | 98.0%    |                       |
| 99% Standards issued within 7 days                         | 97.6%    | 3 day                 |
| 70% Enhanced issued within 10 days                         | 75.4%    |                       |
| 95% Enhanced issued within 21 days                         | 79.2%    | 9 days                |
| 98% of enhanced issued within 28 days                      | 85.3%    |                       |