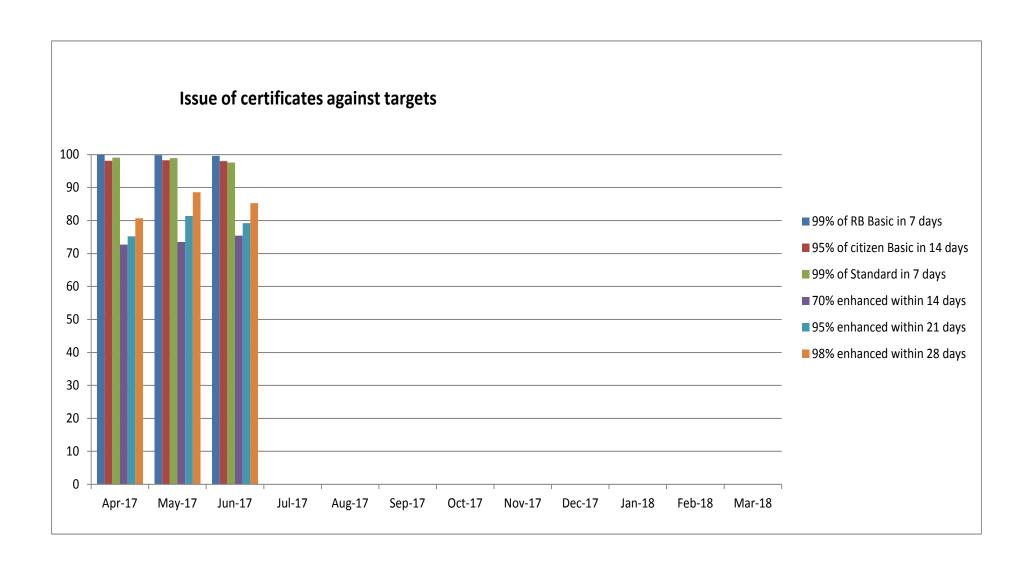

## This month AccessNI achieved against our performance targets:

| Target                                                     | Achieved | Average days to issue |
|------------------------------------------------------------|----------|-----------------------|
| 99% Basics countersigned by RB issued within 7 days        | 99.6%    | 3 days                |
| 95% of Basics applied for by citizen issued within 14 days | 98.0%    |                       |
| 99% Standards issued within 7 days                         | 97.6%    | 3 day                 |
| 70% Enhanced issued within 10 days                         | 75.4%    |                       |
| 95% Enhanced issued within 21 days                         | 79.2%    | 9 days                |
| 98% of enhanced issued within 28 days                      | 85.3%    |                       |