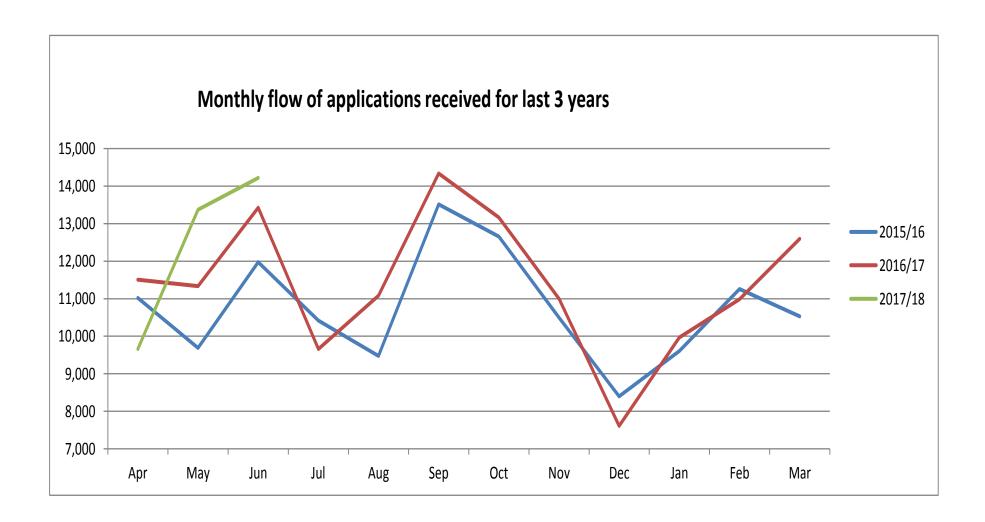

|                        | Jun-17 | %June -16 | Total 17/18 | %16/17 |  |  |
|------------------------|--------|-----------|-------------|--------|--|--|
|                        |        |           |             |        |  |  |
| Applications received  |        |           |             |        |  |  |
| Basic                  | 2910   | 41.00%    | 6239        | 18%    |  |  |
| Standard               | 365    | -8.00%    | 1346        | -27%   |  |  |
| Enhanced               | 11146  | 2%        | 28680       | 1.30%  |  |  |
| Total                  | 14421  | 7%        | 36265       | 3.00%  |  |  |
|                        |        |           |             |        |  |  |
| Applications Processed |        |           |             |        |  |  |
| Basic                  | 2128   | 6,690     |             |        |  |  |
| Standard               | 336    | 957       |             |        |  |  |
| Enhanced               | 11614  | 27,911    |             |        |  |  |
| Total                  | 14078  | 35,558    |             |        |  |  |