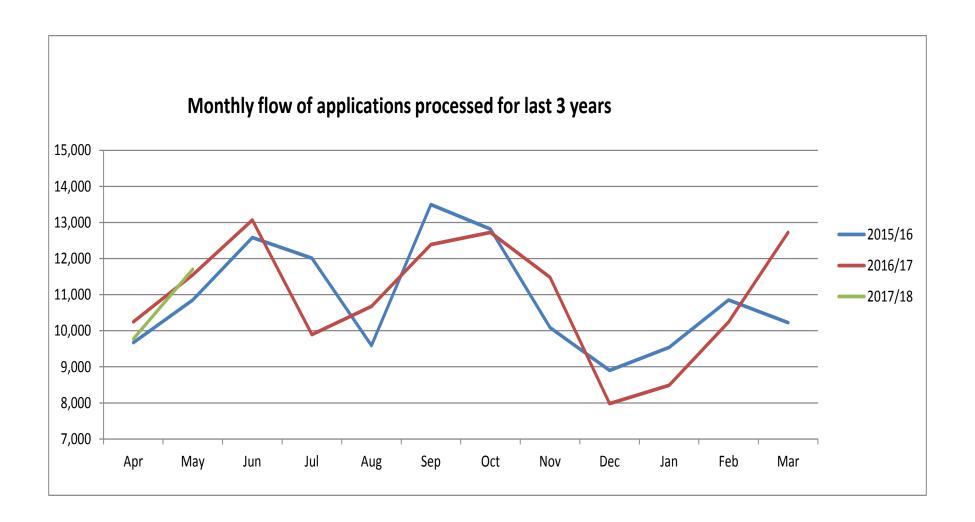

## This month AccessNI processed 11,707 disclosure certificates

| Туре     | Number printed |  |
|----------|----------------|--|
| Basic    | 2,282          |  |
| Standard | 366            |  |
| Enhanced | 9,059          |  |

| Monthly | y summary table               |        |            |                    |        |  |  |
|---------|-------------------------------|--------|------------|--------------------|--------|--|--|
|         |                               | Apr-17 | %April -16 | <b>Total 17/18</b> | %16/17 |  |  |
|         | Applications received         |        |            |                    |        |  |  |
|         | Basic                         | 2480   | 13.00%     | 4477               | 7%     |  |  |
|         | Standard                      | 387    | -23.00%    | 621                | -35%   |  |  |
|         | Enhanced                      | 10508  | 12%        | 17935              | 1.20%  |  |  |
|         | Total                         | 13375  | 8%         | 23033              | 0.80%  |  |  |
|         | <b>Applications Processed</b> |        |            |                    |        |  |  |
|         | Basic                         | 2282   |            | 4,562              |        |  |  |
|         | Standard                      | 366    |            | 621                |        |  |  |
|         | Enhanced                      | 9059   |            | 16,297             |        |  |  |
|         | Total                         | 11707  |            | 21,480             |        |  |  |