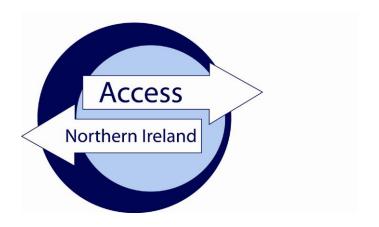

# This month AccessNI achieved against our performance targets:

| Target                                                     | Achieved | Average days to issue |
|------------------------------------------------------------|----------|-----------------------|
| 99% Basics countersigned by RB issued within 7 days        | 99.8%    | 3 days                |
| 95% of Basics applied for by citizen issued within 14 days | 98.3%    |                       |
| 99% Standards issued within 7 days                         | 98.9%    | 2 day                 |
| 70% Enhanced issued within 10 days                         | 73.5%    |                       |
| 95% Enhanced issued within 21 days                         | 81.4%    | 10 days               |
| 98% of enhanced issued within 28 days                      | 88.6%    |                       |