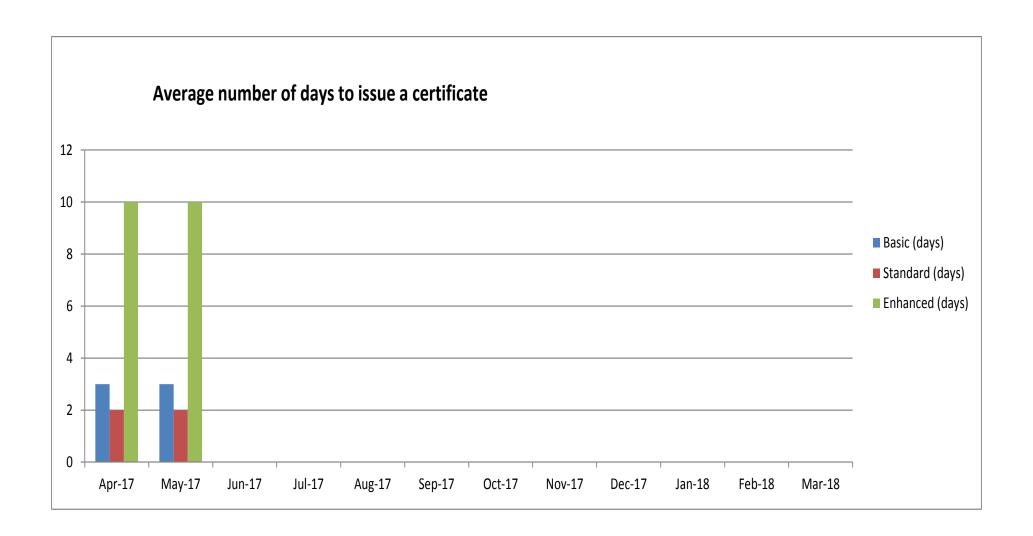

| Monthly | y summary table               |        |            |                    |        |  |  |
|---------|-------------------------------|--------|------------|--------------------|--------|--|--|
|         |                               | Apr-17 | %April -16 | <b>Total 17/18</b> | %16/17 |  |  |
|         | Applications received         |        |            |                    |        |  |  |
|         | Basic                         | 2480   | 13.00%     | 4477               | 7%     |  |  |
|         | Standard                      | 387    | -23.00%    | 621                | -35%   |  |  |
|         | Enhanced                      | 10508  | 12%        | 17935              | 1.20%  |  |  |
|         | Total                         | 13375  | 8%         | 23033              | 0.80%  |  |  |
|         | <b>Applications Processed</b> |        |            |                    |        |  |  |
|         | Basic                         | 2282   |            | 4,562              |        |  |  |
|         | Standard                      | 366    |            | 621                |        |  |  |
|         | Enhanced                      | 9059   |            | 16,297             |        |  |  |
|         | Total                         | 11707  |            | 21,480             |        |  |  |