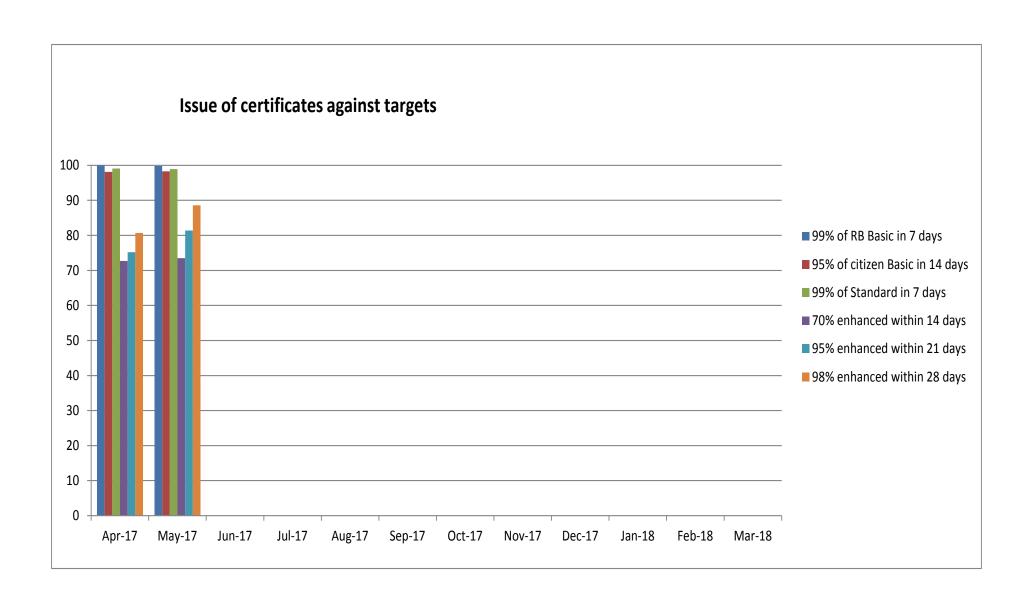

# This month AccessNI achieved against our performance targets:

| Target                                                     | Achieved | Average days to issue |
|------------------------------------------------------------|----------|-----------------------|
| 99% Basics countersigned by RB issued within 7 days        | 99.8%    | 3 days                |
| 95% of Basics applied for by citizen issued within 14 days | 98.3%    |                       |
| 99% Standards issued within 7 days                         | 98.9%    | 2 day                 |
| 70% Enhanced issued within 10 days                         | 73.5%    |                       |
| 95% Enhanced issued within 21 days                         | 81.4%    | 10 days               |
| 98% of enhanced issued within 28 days                      | 88.6%    |                       |