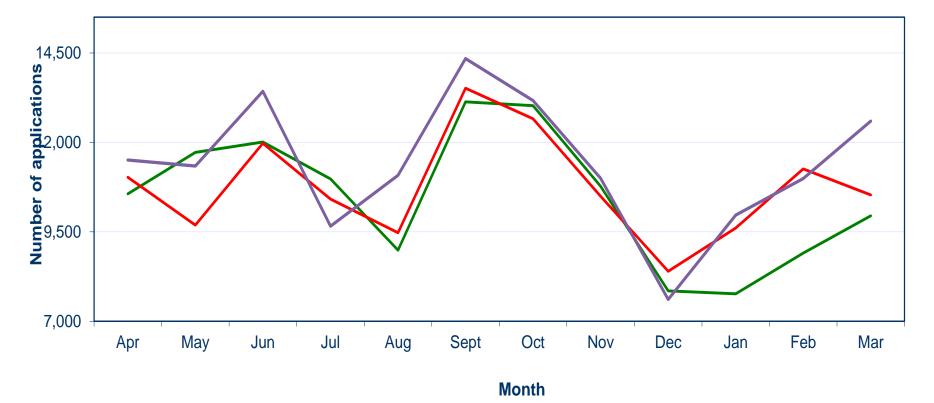

## Monthly Volumes of Applications Processed

| Monthly Summary Perfor | mance Templa | ate     |             |           |
|------------------------|--------------|---------|-------------|-----------|
|                        | Mar-17       | %Mar 17 | Total 16/17 | % 2015/16 |
| Applications Received  |              |         |             |           |
| Basic                  | 2,999        | 32.5%   | 25,056      | 7.5%      |
| Standard               | 469          | -2.1%   | 4,342       | -24.9%    |
| Enhanced               | 9,126        | 11.7%   | 107,245     | 7.3%      |
| Total                  | 12,594       | 19.60%  | 136,643     | 5.9%      |
| Applications Processed |              |         |             |           |
| Basic                  | 2,549        |         | 22,934      |           |
| Standard               | 426          |         | 3,867       |           |
| Enhanced               | 9,750        |         | 104,679     |           |
| Total                  | 12,725       |         | 131,480     |           |
|                        |              |         |             |           |