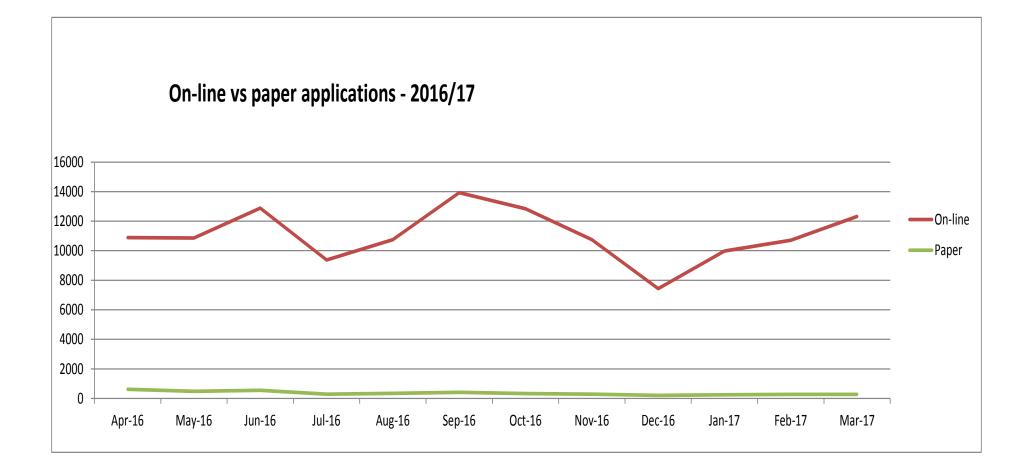

|
| Basic                  | 2,999        | 32.5%   | 25,056      | 7.5%      |
| Standard               | 469          | -2.1%   | 4,342       | -24.9%    |
| Enhanced               | 9,126        | 11.7%   | 107,245     | 7.3%      |
| Total                  | 12,594       | 19.60%  | 136,643     | 5.9%      |
| Applications Processed |              |         |             |           |
| Basic                  | 2,549        |         | 22,934      |           |
| Standard               | 426          |         | 3,867       |           |
| Enhanced               | 9,750        |         | 104,679     |           |
| Total                  | 12,725       |         | 131,480     |           |
|                        |              |         |             |           |











## Monthly Volumes of Applications Processed





## **Disputes Upheld Against AccessNI**

- Disputes upheld against ANI