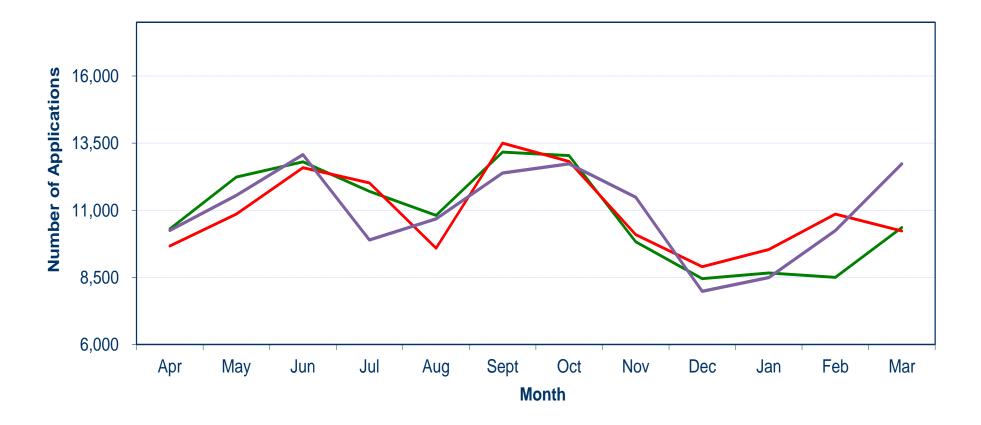

| 32.5%   | 25,056      | 7.5%      |
| Standard               | 469          | -2.1%   | 4,342       | -24.9%    |
| Enhanced               | 9,126        | 11.7%   | 107,245     | 7.3%      |
| Total                  | 12,594       | 19.60%  | 136,643     | 5.9%      |
| Applications Processed |              |         |             |           |
| Basic                  | 2,549        |         | 22,934      |           |
| Standard               | 426          |         | 3,867       |           |
| Enhanced               | 9,750        |         | 104,679     |           |
| Total                  | 12,725       |         | 131,480     |           |
|                        |              |         |             |           |











## Monthly Volumes of Applications Processed





## **Disputes Upheld Against AccessNI**

- Disputes upheld against ANI