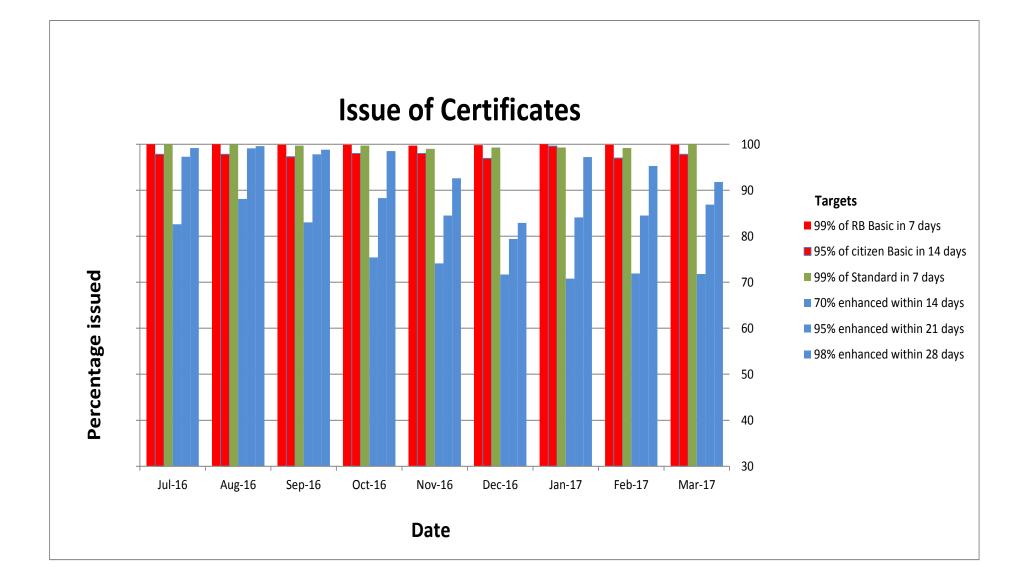

### This month we achieved against our performance targets:

| Target                                                     | Achieved | Average days to issue |
|------------------------------------------------------------|----------|-----------------------|
| 99% Basics countersigned by RB issued within 7 days        | 99.9%    | 4 days                |
| 95% of Basics applied for by citizen issued within 14 days | 97.8%    |                       |
| 99% Standards issued within 7 days                         | 100%     | 1 day                 |
| 70% Enhanced issued within 10 days                         | 71.8%    |                       |
| 95% Enhanced issued within 21 days                         | 86.9%    | 10 days               |
| 98% of enhanced issued within 28 days                      | 91.8%    |                       |