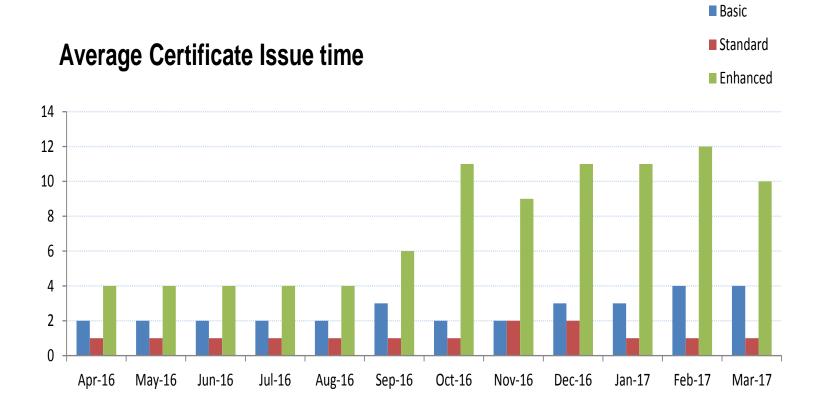

### This month we achieved against our performance targets:

| Target                                                     | Achieved | Average days to issue |
|------------------------------------------------------------|----------|-----------------------|
| 99% Basics countersigned by RB issued within 7 days        | 99.9%    | 4 days                |
| 95% of Basics applied for by citizen issued within 14 days | 97.8%    |                       |
| 99% Standards issued within 7 days                         | 100%     | 1 day                 |
| 70% Enhanced issued within 10 days                         | 71.8%    |                       |
| 95% Enhanced issued within 21 days                         | 86.9%    | 10 days               |
| 98% of enhanced issued within 28 days                      | 91.8%    |                       |