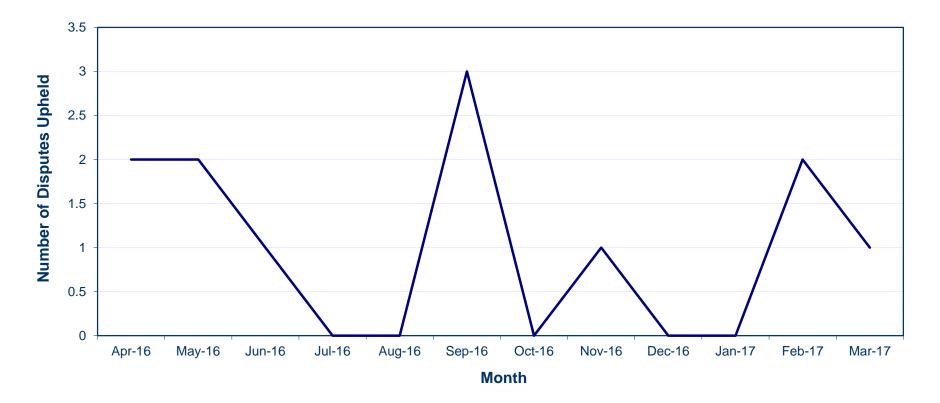

| -2.1%   | 4,342       | -24.9%    |
| Enhanced               | 9,126        | 11.7%   | 107,245     | 7.3%      |
| Total                  | 12,594       | 19.60%  | 136,643     | 5.9%      |
| Applications Processed |              |         |             |           |
| Basic                  | 2,549        |         | 22,934      |           |
| Standard               | 426          |         | 3,867       |           |
| Enhanced               | 9,750        |         | 104,679     |           |
| Total                  | 12,725       |         | 131,480     |           |
|                        |              |         |             |           |











## Monthly Volumes of Applications Processed





## **Disputes Upheld Against AccessNI**

- Disputes upheld against ANI