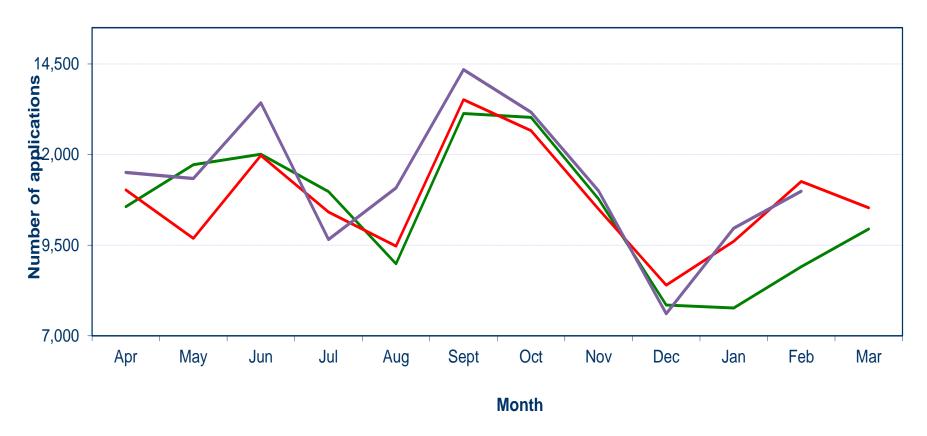

----------|-----------|
| Applications Received  |        |         |             |           |
| Basic                  | 2,399  | -15.3%  | 22,057      | 4.8%      |
| Standard               | 304    | -34.0%  | 3,873       | -27.0%    |
| Enhanced               | 8,283  | 4.0%    | 98,140      | 6.5%      |
| Total                  | 10,986 | -2.40%  | 124,070     | 4.7%      |
| Applications Processed |        |         | l           |           |
| Basic                  | 1,961  |         | 20,385      |           |
| Standard               | 233    |         | 3,441       |           |
| Enhanced               | 8,048  |         | 94,932      |           |
| Total                  | 10,242 |         | 118,758     |           |





## **Monthly Volumes of Applications Received**







## **Monthly Volumes of Applications Processed**





### **Disputes Upheld Against AccessNI**

Disputes upheld against ANI