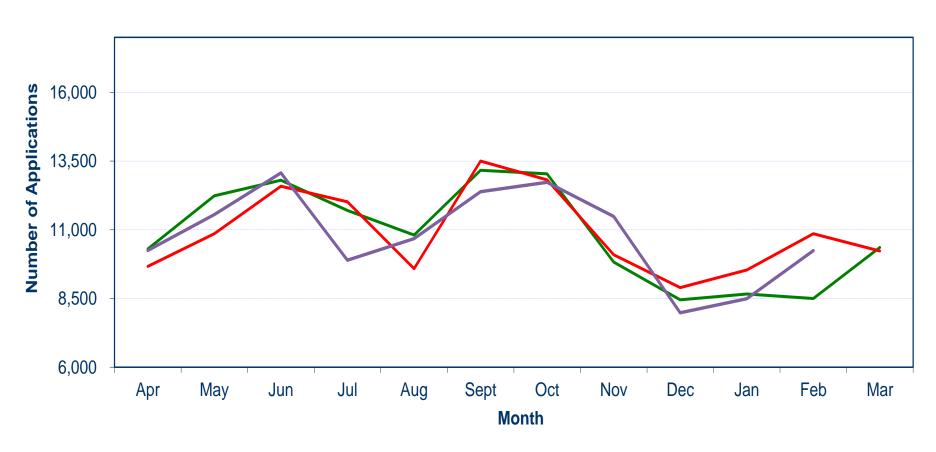

|         |             |           |
| Basic                  | 2,399  | -15.3%  | 22,057      | 4.8%      |
| Standard               | 304    | -34.0%  | 3,873       | -27.0%    |
| Enhanced               | 8,283  | 4.0%    | 98,140      | 6.5%      |
| Total                  | 10,986 | -2.40%  | 124,070     | 4.7%      |
| Applications Processed |        |         | l           |           |
| Basic                  | 1,961  |         | 20,385      |           |
| Standard               | 233    |         | 3,441       |           |
| Enhanced               | 8,048  |         | 94,932      |           |
| Total                  | 10,242 |         | 118,758     |           |





## **Monthly Volumes of Applications Received**







## **Monthly Volumes of Applications Processed**





### **Disputes Upheld Against AccessNI**

Disputes upheld against ANI