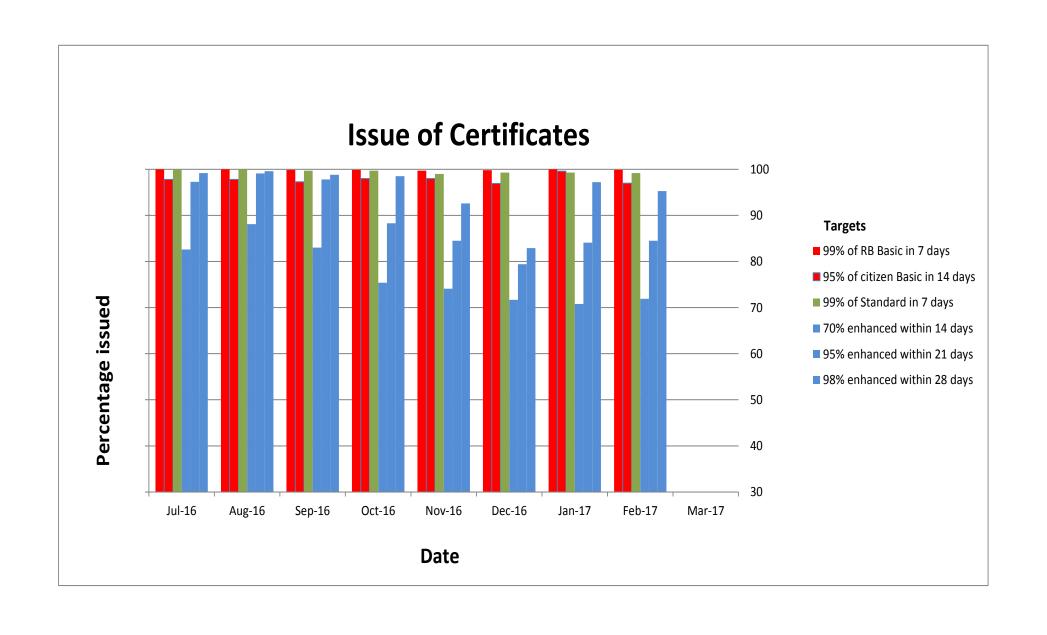

### This month we achieved against our performance targets:

| Target                                                     | Achieved | Average days to issue |  |
|------------------------------------------------------------|----------|-----------------------|--|
| 99% Basics countersigned by RB issued within 7 days        | 100%     | 4 days                |  |
| 95% of Basics applied for by citizen issued within 14 days | 99.6%    |                       |  |
| 99% Standards issued within 7 days                         | 99.3%    | 1 day                 |  |
| 70% Enhanced issued within 10 days                         | 70.8%    |                       |  |
| 95% Enhanced issued within 21 days                         | 84.5%    | 12 days               |  |
| 98% of enhanced issued within 28 days                      | 95.3%    |                       |  |