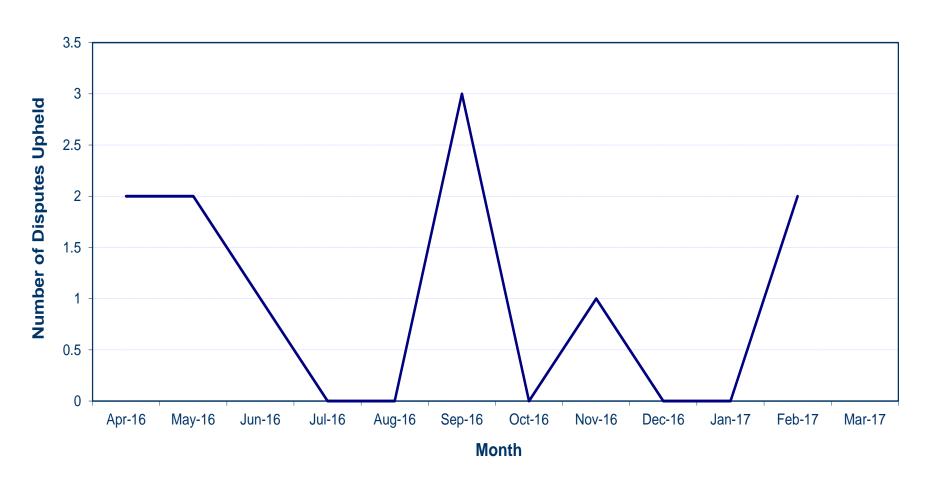

| -15.3%  | 22,057      | 4.8%      |
| Standard               | 304    | -34.0%  | 3,873       | -27.0%    |
| Enhanced               | 8,283  | 4.0%    | 98,140      | 6.5%      |
| Total                  | 10,986 | -2.40%  | 124,070     | 4.7%      |
| Applications Processed |        |         | l           |           |
| Basic                  | 1,961  |         | 20,385      |           |
| Standard               | 233    |         | 3,441       |           |
| Enhanced               | 8,048  |         | 94,932      |           |
| Total                  | 10,242 |         | 118,758     |           |





## **Monthly Volumes of Applications Received**







## **Monthly Volumes of Applications Processed**





### **Disputes Upheld Against AccessNI**

Disputes upheld against ANI