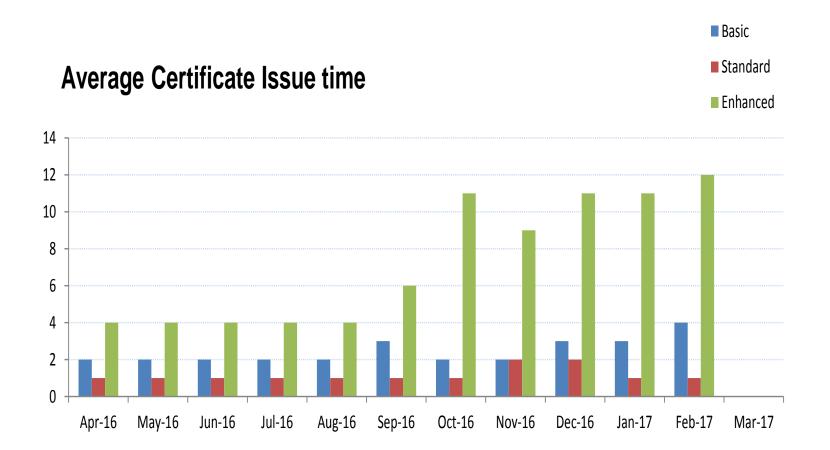

### This month we achieved against our performance targets:

| Target                                                     | Achieved | Average days to issue |  |
|------------------------------------------------------------|----------|-----------------------|--|
| 99% Basics countersigned by RB issued within 7 days        | 100%     | 4 days                |  |
| 95% of Basics applied for by citizen issued within 14 days | 99.6%    |                       |  |
| 99% Standards issued within 7 days                         | 99.3%    | 1 day                 |  |
| 70% Enhanced issued within 10 days                         | 70.8%    |                       |  |
| 95% Enhanced issued within 21 days                         | 84.5%    | 12 days               |  |
| 98% of enhanced issued within 28 days                      | 95.3%    |                       |  |