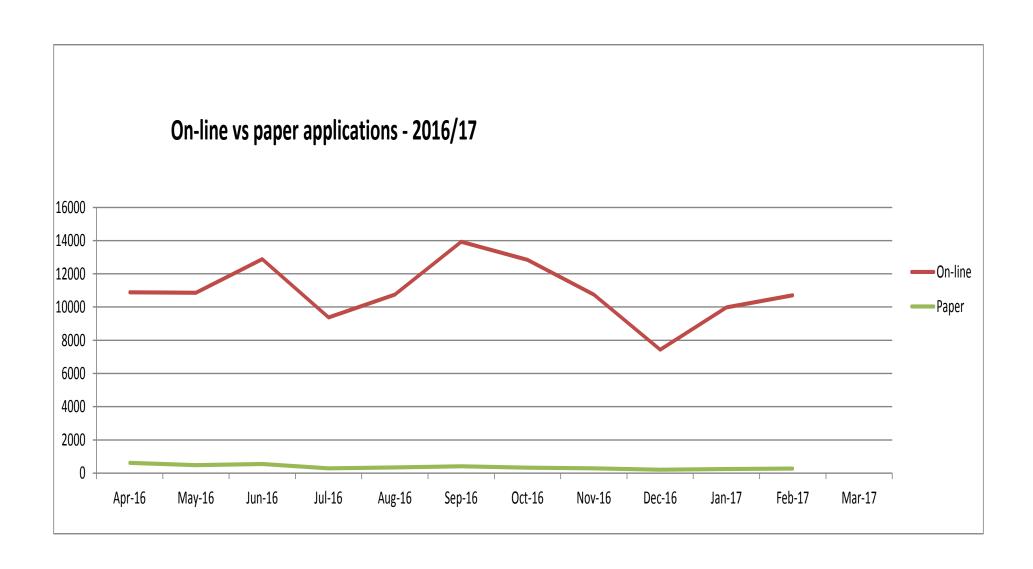

--------|-----------|
| Applications Received  |        |         |             |           |
| Basic                  | 2,399  | -15.3%  | 22,057      | 4.8%      |
| Standard               | 304    | -34.0%  | 3,873       | -27.0%    |
| Enhanced               | 8,283  | 4.0%    | 98,140      | 6.5%      |
| Total                  | 10,986 | -2.40%  | 124,070     | 4.7%      |
| Applications Processed |        |         | l           |           |
| Basic                  | 1,961  |         | 20,385      |           |
| Standard               | 233    |         | 3,441       |           |
| Enhanced               | 8,048  |         | 94,932      |           |
| Total                  | 10,242 |         | 118,758     |           |





## **Monthly Volumes of Applications Received**







## **Monthly Volumes of Applications Processed**





### **Disputes Upheld Against AccessNI**

Disputes upheld against ANI