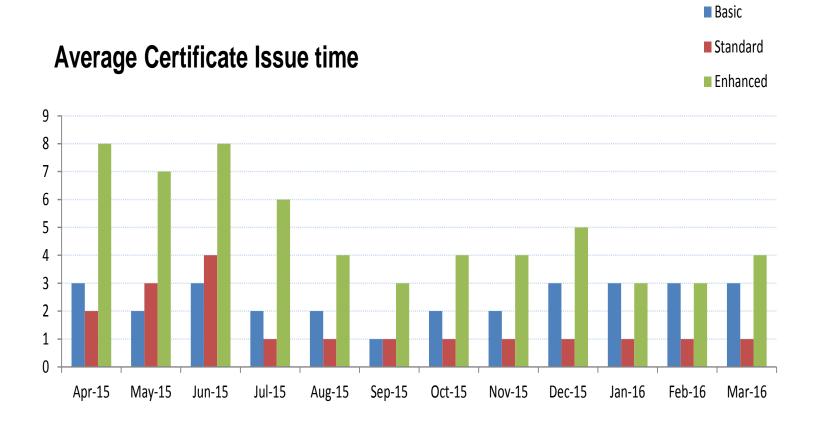

### This month AccessNI printed 10,226 disclosure certificates

| Туре     | Number printed |
|----------|----------------|
| Basic    | 2,234          |
| Standard | 432            |
| Enhanced | 7,560          |

#### This month we achieved

| Target                              | Achieved | Average days to issue |  |
|-------------------------------------|----------|-----------------------|--|
| 95% Basics issued within 14 days    | 96.9%    | 3 days                |  |
| 95% Standards issued within 14 days | 99.8%    | 1 days                |  |
| 70% Enhanced issued within 14 days  | 98.0%    | 4 days                |  |
| 90% Enhanced issued within 28 days  | 99.4.%   |                       |  |