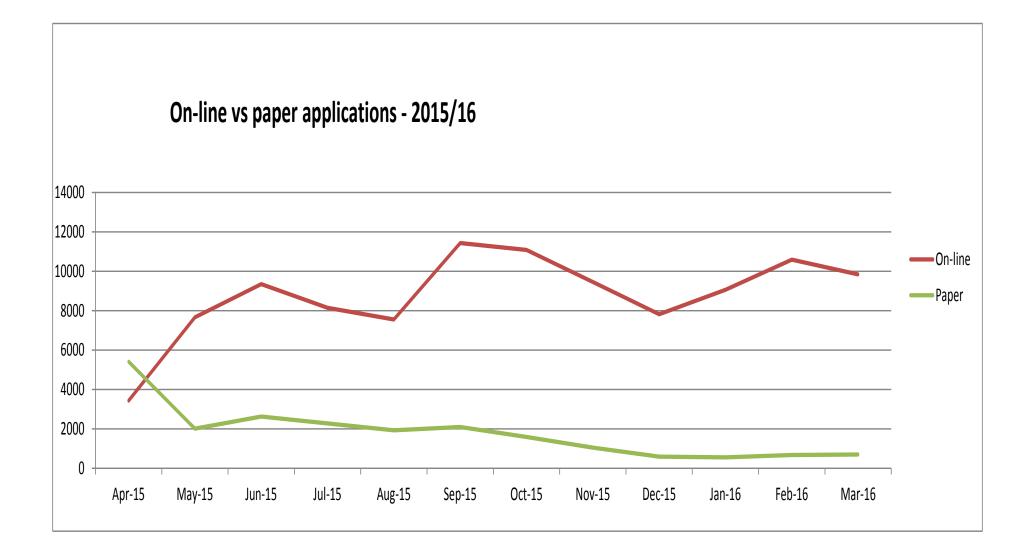

| Monthly Summary Perfor | mance Templa | ite      |             |           |
|------------------------|--------------|----------|-------------|-----------|
|                        | Mar-16       | % Mar 15 | Total 15/16 | % 2014/15 |
| Applications Received  |              |          |             |           |
| Basic                  | 2,263        | 94.3%    | 23,313      | 34.0%     |
| Standard               | 479          | 45.1%    | 5,781       | 84.9%     |
| Enhanced               | 7,788        | -5.7%    | 99,933      | -4.9%     |
| Total                  | 10,530       | 5.90%    | 129,027     | 2.7%      |
| Applications Processed |              |          |             |           |
| Basic                  | 2,234        |          | 21,963      |           |
| Standard               | 432          |          | 5,600       |           |
| Enhanced               | 7,560        |          | 103,068     |           |
| Total                  | 10,226       |          | 130,631     |           |
|                        |              |          |             |           |