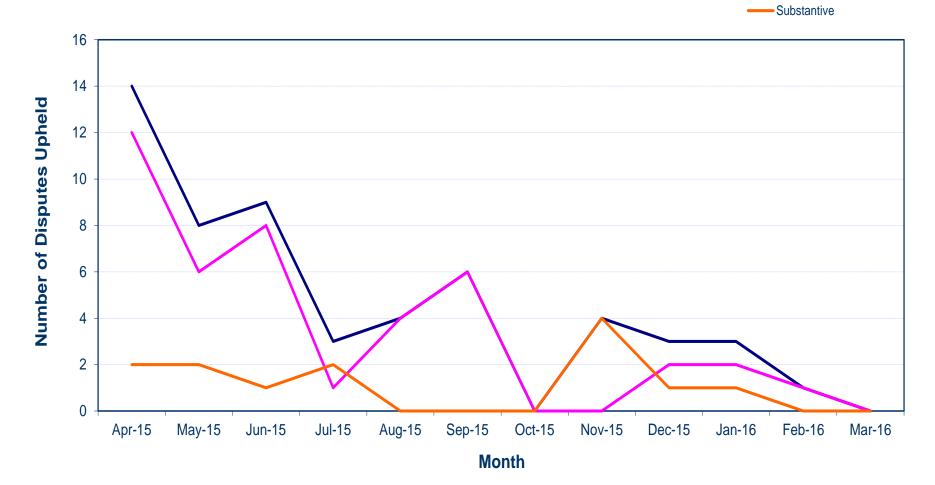

|
| Total                  | 10,530       | 5.90%    | 129,027     | 2.7%      |
| Applications Processed |              |          |             |           |
| Basic                  | 2,234        |          | 21,963      |           |
| Standard               | 432          |          | 5,600       |           |
| Enhanced               | 7,560        |          | 103,068     |           |
| Total                  | 10,226       |          | 130,631     |           |
|                        |              |          |             |           |



#### **Issue of Certificates**

Targets ■95% Basic within 14 days

■95% Standard within 14 days

■ 70% Enhanced within 14 days

Date







Month



## Monthly Volumes of Applications Processed





## Disputes Upheld Against AccessNI