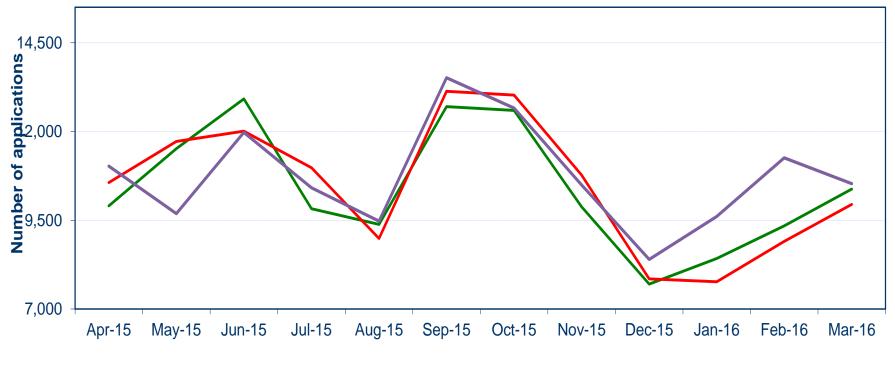

| Monthly Summary Perfor | mance Templa | ite      |             |           |
|------------------------|--------------|----------|-------------|-----------|
|                        | Mar-16       | % Mar 15 | Total 15/16 | % 2014/15 |
| Applications Received  |              |          |             |           |
| Basic                  | 2,263        | 94.3%    | 23,313      | 34.0%     |
| Standard               | 479          | 45.1%    | 5,781       | 84.9%     |
| Enhanced               | 7,788        | -5.7%    | 99,933      | -4.9%     |
| Total                  | 10,530       | 5.90%    | 129,027     | 2.7%      |
| Applications Processed |              |          |             |           |
| Basic                  | 2,234        |          | 21,963      |           |
| Standard               | 432          |          | 5,600       |           |
| Enhanced               | 7,560        |          | 103,068     |           |
| Total                  | 10,226       |          | 130,631     |           |
|                        |              |          |             |           |

## Monthly Volumes of Applications Processed