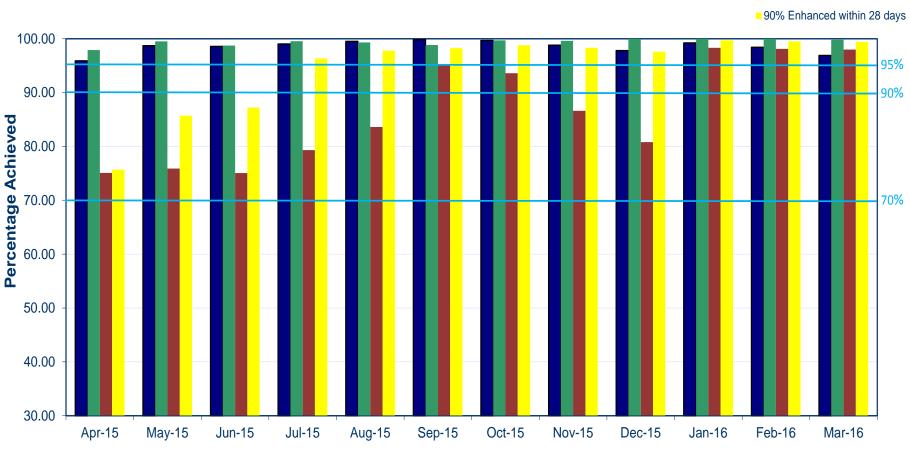

#### This month we achieved

| Target                              | Achieved | Average days to issue |  |
|-------------------------------------|----------|-----------------------|--|
| 95% Basics issued within 14 days    | 96.9%    | 3 days                |  |
| 95% Standards issued within 14 days | 99.8%    | 1 days                |  |
| 70% Enhanced issued within 14 days  | 98.0%    | 4 days                |  |
| 90% Enhanced issued within 28 days  | 99.4.%   |                       |  |

#### **Issue of Certificates**

Targets ■95% Basic within 14 days

■95% Standard within 14 days

■ 70% Enhanced within 14 days

Date

Month