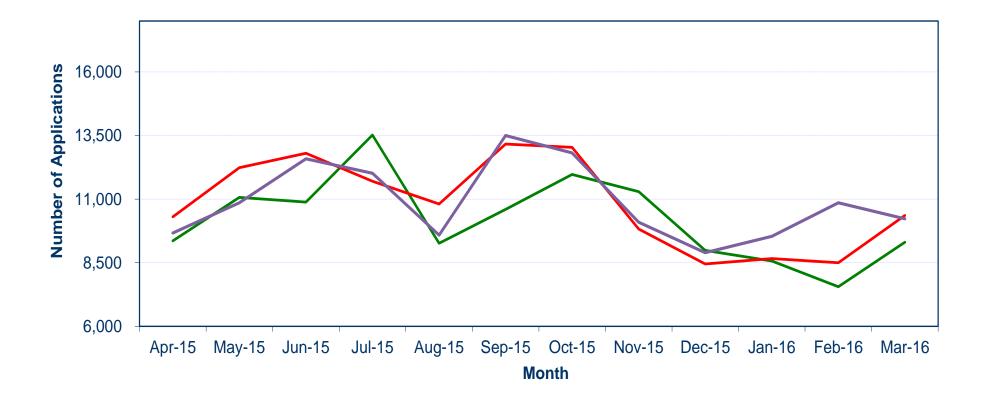

| -5.7%    | 99,933      | -4.9%     |
| Total                  | 10,530       | 5.90%    | 129,027     | 2.7%      |
| Applications Processed |              |          |             |           |
| Basic                  | 2,234        |          | 21,963      |           |
| Standard               | 432          |          | 5,600       |           |
| Enhanced               | 7,560        |          | 103,068     |           |
| Total                  | 10,226       |          | 130,631     |           |
|                        |              |          |             |           |



#### **Issue of Certificates**

Targets ■95% Basic within 14 days

■95% Standard within 14 days

■ 70% Enhanced within 14 days

Date







Month



## Monthly Volumes of Applications Processed





## Disputes Upheld Against AccessNI