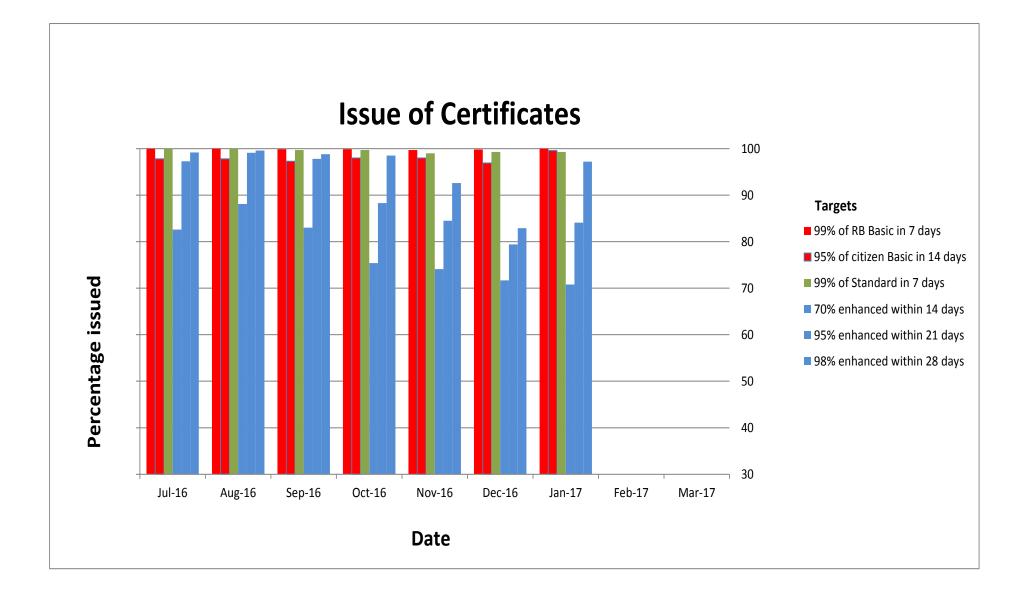

#### This month we achieved against our performance targets:

| Target                                                     | Achieved | Average days to issue |
|------------------------------------------------------------|----------|-----------------------|
| 99% Basics countersigned by RB issued within 7 days        | 100%     | 3 days                |
| 95% of Basics applied for by citizen issued within 14 days | 99.6%    |                       |
| 99% Standards issued within 7 days                         | 99.3%    | 1 day                 |
| 70% Enhanced issued within 10 days                         | 70.8%    |                       |
| 95% Enhanced issued within 21 days                         | 84.1%    | 11 days               |
| 98% of enhanced issued within 28 days                      | 97.2%    |                       |