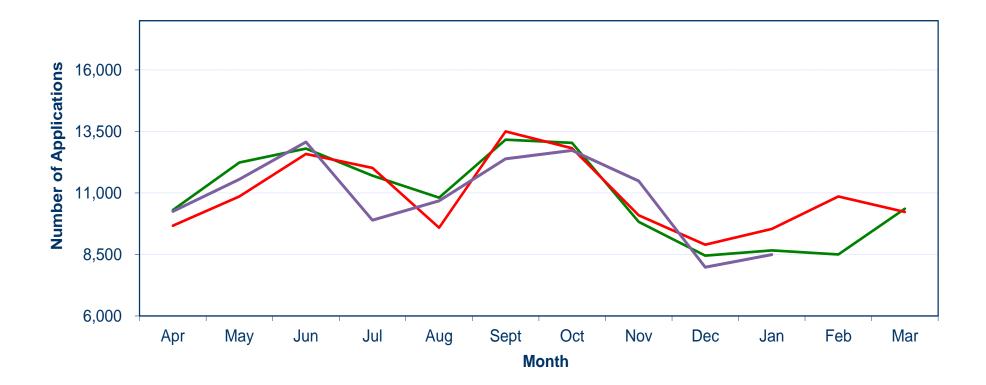

| Monthly Summary Performance Template |  |  |
|--------------------------------------|--|--|
|--------------------------------------|--|--|

|                        | Jan-17 | %Jan 16 | Total 16/17 | % 2015/16 |
|------------------------|--------|---------|-------------|-----------|
| Applications Received  |        |         |             |           |
| Basic                  | 2,218  | -7.4%   | 19,743      | 8.4%      |
| Standard               | 409    | 14.9%   | 3,569       | -26.3%    |
| Enhanced               | 7,597  | 10.8%   | 90,031      | 6.9%      |
| Total                  | 10,224 | 6.50%   | 113,343     | 5.7%      |
| Applications Processed |        |         |             |           |