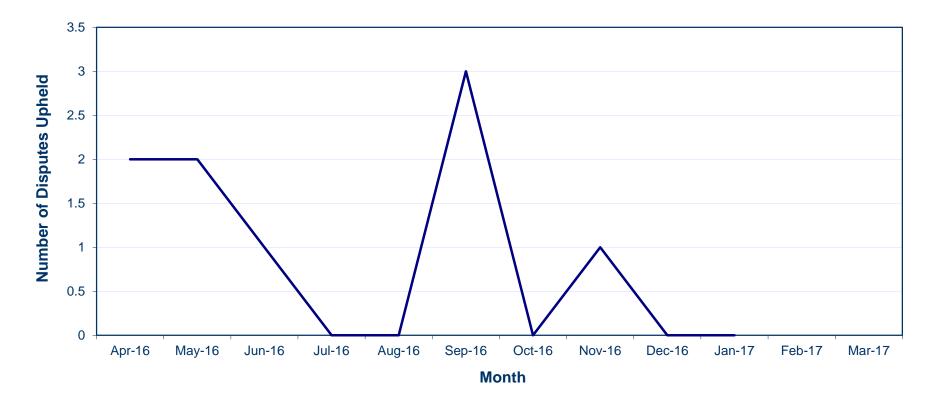

2,218  | -7.4%   | 19,743      | 8.4%      |
| Standard               | 409    | 14.9%   | 3,569       | -26.3%    |
| Enhanced               | 7,597  | 10.8%   | 90,031      | 6.9%      |
| Total                  | 10,224 | 6.50%   | 113,343     | 5.7%      |
| Applications Processed |        |         |             |           |

| Applications Processed |       |         |
|------------------------|-------|---------|
| Basic                  | 1,957 | 18,424  |
| Standard               | 382   | 3,208   |
| Enhanced               | 6,153 | 86,884  |
| Total                  | 8,492 | 108,516 |
|                        |       |         |





## Monthly Volumes of Applications Received —2014/15





Month









### **Disputes Upheld Against AccessNI**

- Disputes upheld against ANI