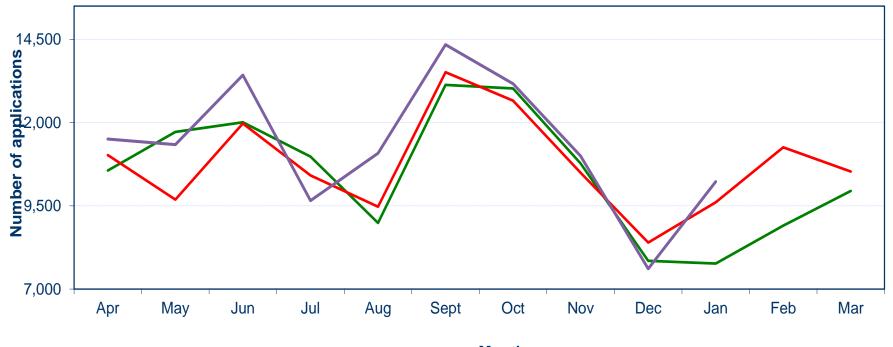

tions Received  |        |         |             |           |
| Basic                  | 2,218  | -7.4%   | 19,743      | 8.4%      |
| Standard               | 409    | 14.9%   | 3,569       | -26.3%    |
| Enhanced               | 7,597  | 10.8%   | 90,031      | 6.9%      |
| Total                  | 10,224 | 6.50%   | 113,343     | 5.7%      |
| Applications Processed |        |         |             |           |

| Applications Processed |       |         |
|------------------------|-------|---------|
| Basic                  | 1,957 | 18,424  |
| Standard               | 382   | 3,208   |
| Enhanced               | 6,153 | 86,884  |
| Total                  | 8,492 | 108,516 |
|                        |       |         |





## Monthly Volumes of Applications Received —2014/15





Month









### **Disputes Upheld Against AccessNI**

- Disputes upheld against ANI