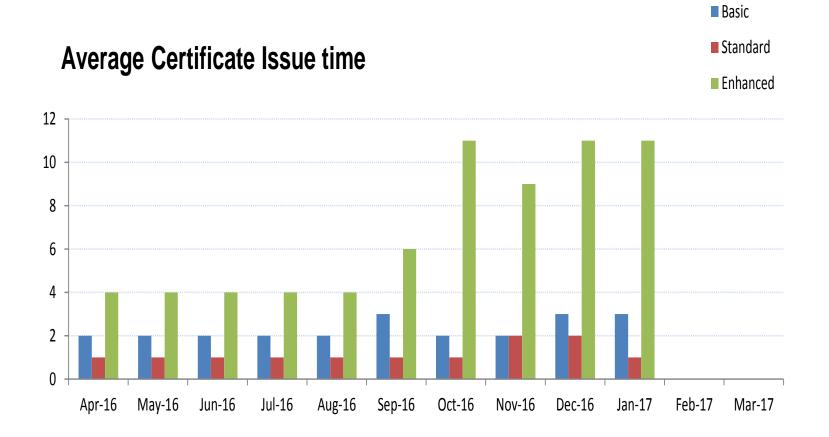

#### This month we achieved against our performance targets:

| Target                                                     | Achieved | Average days to issue |
|------------------------------------------------------------|----------|-----------------------|
| 99% Basics countersigned by RB issued within 7 days        | 100%     | 3 days                |
| 95% of Basics applied for by citizen issued within 14 days | 99.6%    |                       |
| 99% Standards issued within 7 days                         | 99.3%    | 1 day                 |
| 70% Enhanced issued within 10 days                         | 70.8%    |                       |
| 95% Enhanced issued within 21 days                         | 84.1%    | 11 days               |
| 98% of enhanced issued within 28 days                      | 97.2%    |                       |