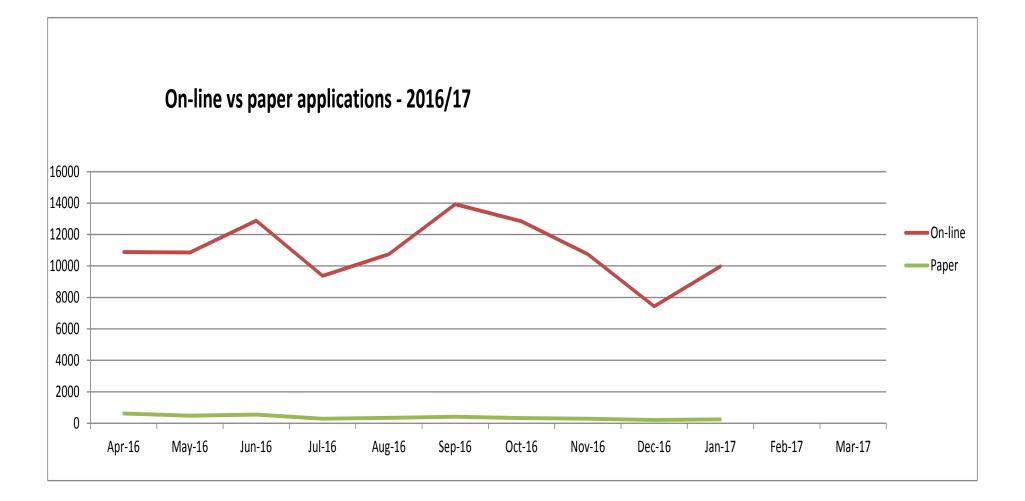

| Monthly Summary Performance Template |  |  |
|--------------------------------------|--|--|
|--------------------------------------|--|--|

|                        | Jan-17 | %Jan 16 | Total 16/17 | % 2015/16 |
|------------------------|--------|---------|-------------|-----------|
| Applications Received  |        |         |             |           |
| Basic                  | 2,218  | -7.4%   | 19,743      | 8.4%      |
| Standard               | 409    | 14.9%   | 3,569       | -26.3%    |
| Enhanced               | 7,597  | 10.8%   | 90,031      | 6.9%      |
| Total                  | 10,224 | 6.50%   | 113,343     | 5.7%      |
| Applications Processed |        |         |             |           |