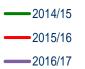

3.4%  | 17,535      | 10.8%     |
| Standard               | 332          | -35.6%  | 3,160       | -29.5%    |
| Enhanced               | 8,784        | 2.9%    | 82,447      | 6.6%      |
| Total                  | 11,035       | -9.10%  | 103,142     | 6.7%      |
| Applications Processed |              |         |             |           |
| Basic                  | 1,409        |         | 16,467      |           |
| Standard               | 292          |         | 2,826       |           |
| Enhanced               | 6,282        |         | 80,731      |           |
| Total                  | 7,983        |         | 100,024     |           |
|                        |              |         |             | _         |









Month



## Monthly Volumes of Applications Processed