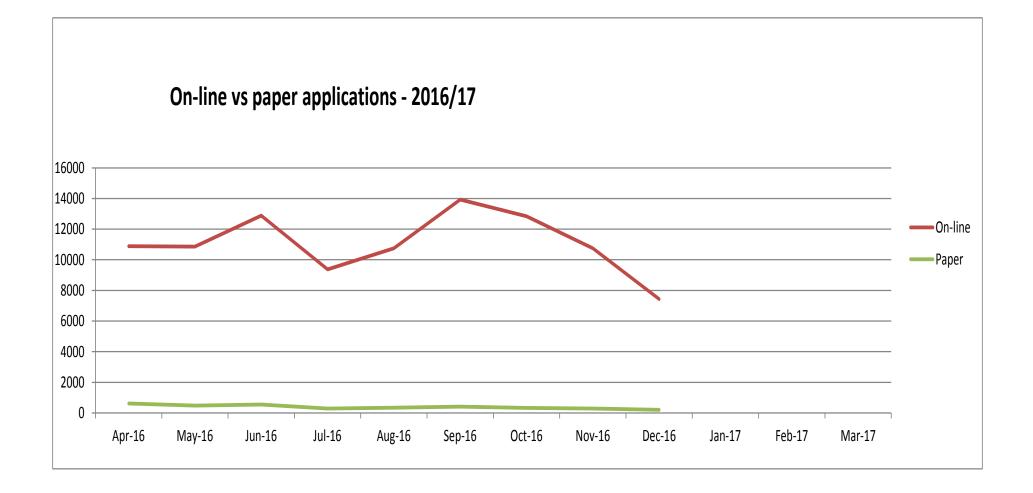

|
| Basic                  | 1,919        | -33.4%  | 17,535      | 10.8%     |
| Standard               | 332          | -35.6%  | 3,160       | -29.5%    |
| Enhanced               | 8,784        | 2.9%    | 82,447      | 6.6%      |
| Total                  | 11,035       | -9.10%  | 103,142     | 6.7%      |
| Applications Processed |              |         |             |           |
| Basic                  | 1,409        |         | 16,467      |           |
| Standard               | 292          |         | 2,826       |           |
| Enhanced               | 6,282        |         | 80,731      |           |
| Total                  | 7,983        |         | 100,024     |           |
|                        |              |         |             | _         |









Month



## Monthly Volumes of Applications Processed