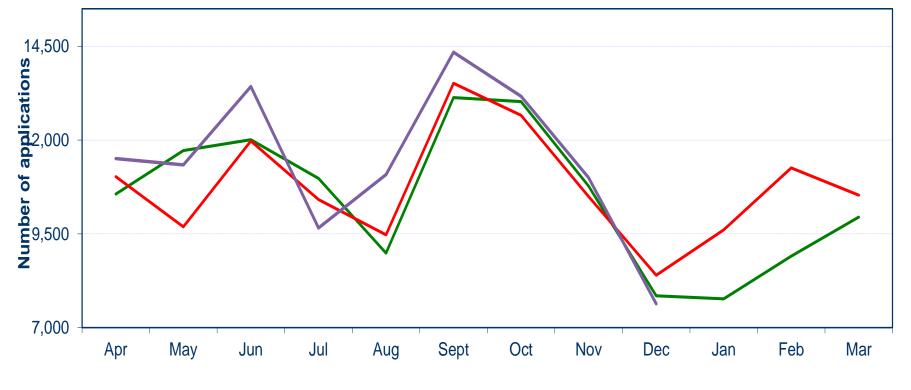

|
| Basic                  | 1,919        | -33.4%  | 17,535      | 10.8%     |
| Standard               | 332          | -35.6%  | 3,160       | -29.5%    |
| Enhanced               | 8,784        | 2.9%    | 82,447      | 6.6%      |
| Total                  | 11,035       | -9.10%  | 103,142     | 6.7%      |
| Applications Processed |              |         |             |           |
| Basic                  | 1,409        |         | 16,467      |           |
| Standard               | 292          |         | 2,826       |           |
| Enhanced               | 6,282        |         | 80,731      |           |
| Total                  | 7,983        |         | 100,024     |           |
|                        |              |         |             | _         |









Month



## Monthly Volumes of Applications Processed