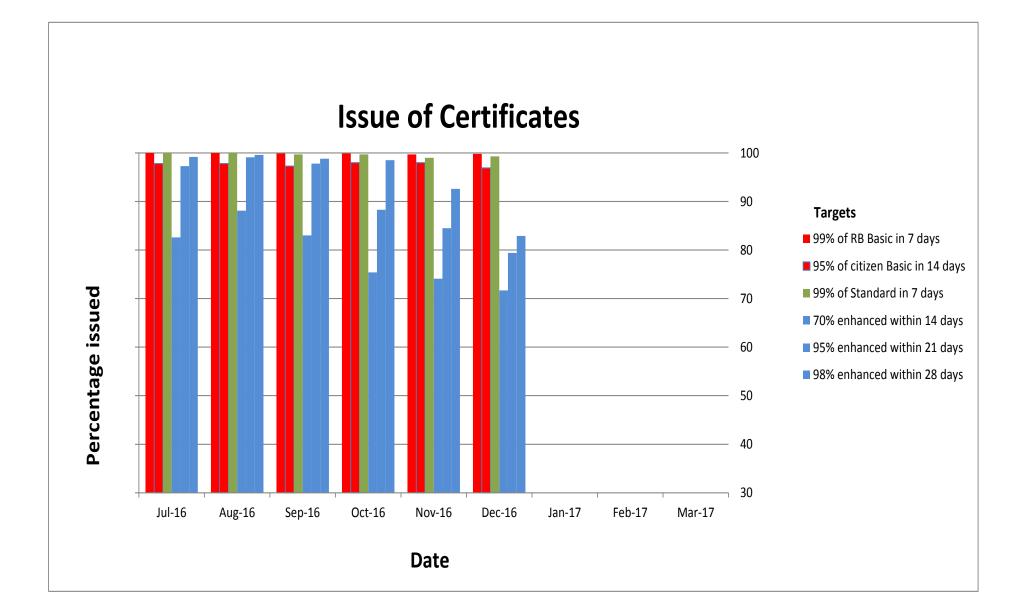

## This month we achieved against our performance targets:

| Target                                                     | Achieved | Average days to issue |
|------------------------------------------------------------|----------|-----------------------|
| 99% Basics countersigned by RB issued within 7 days        | 99.8%    | 3 days                |
| 95% of Basics applied for by citizen issued within 14 days | 96.9%    |                       |
| 99% Standards issued within 7 days                         | 99.3%    | 2 days                |
| 70% Enhanced issued within 10 days                         | 71.7%    |                       |
| 95% Enhanced issued within 21 days                         | 79.4%    | 11 days               |
| 98% of enhanced issued within 28 days                      | 82.9%    |                       |