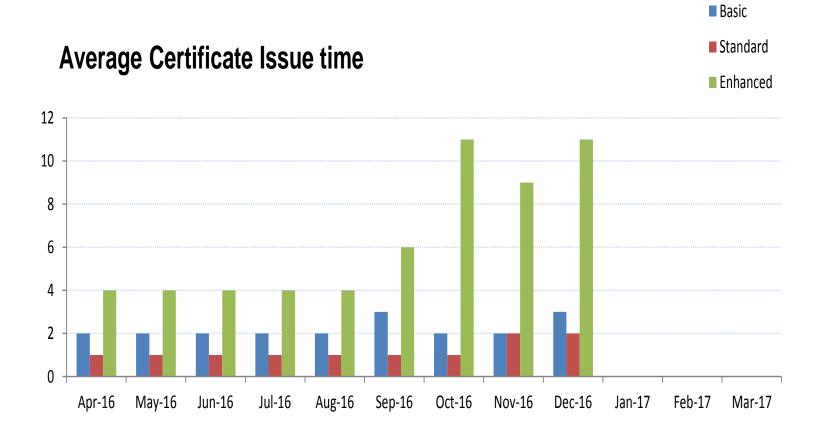

## This month we achieved against our performance targets:

| Target                                                     | Achieved | Average days to issue |
|------------------------------------------------------------|----------|-----------------------|
| 99% Basics countersigned by RB issued within 7 days        | 99.8%    | 3 days                |
| 95% of Basics applied for by citizen issued within 14 days | 96.9%    |                       |
| 99% Standards issued within 7 days                         | 99.3%    | 2 days                |
| 70% Enhanced issued within 10 days                         | 71.7%    |                       |
| 95% Enhanced issued within 21 days                         | 79.4%    | 11 days               |
| 98% of enhanced issued within 28 days                      | 82.9%    |                       |