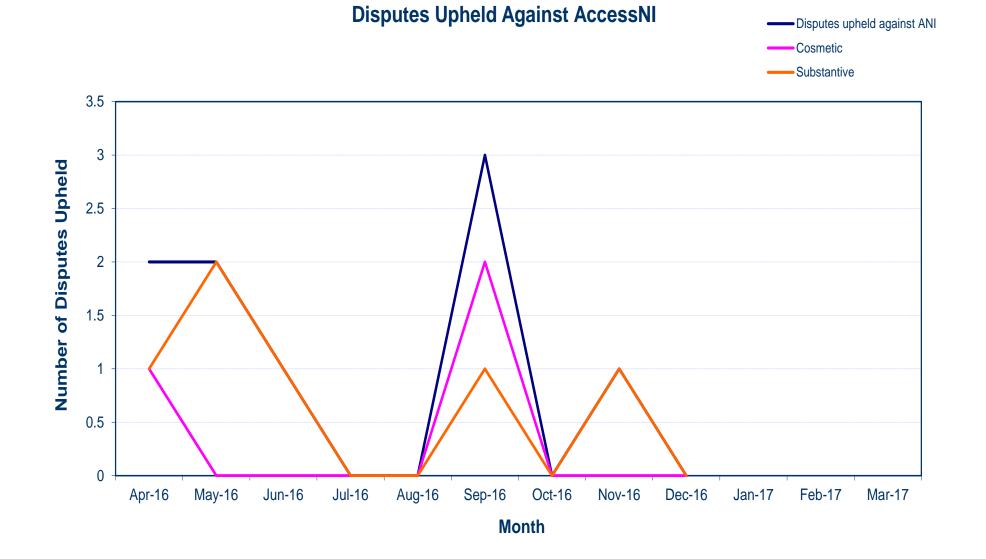

| 17,535      | 10.8%     |
| Standard               | 332          | -35.6%  | 3,160       | -29.5%    |
| Enhanced               | 8,784        | 2.9%    | 82,447      | 6.6%      |
| Total                  | 11,035       | -9.10%  | 103,142     | 6.7%      |
| Applications Processed |              |         |             |           |
| Basic                  | 1,409        |         | 16,467      |           |
| Standard               | 292          |         | 2,826       |           |
| Enhanced               | 6,282        |         | 80,731      |           |
| Total                  | 7,983        |         | 100,024     |           |
|                        |              |         |             | _         |









Month



## Monthly Volumes of Applications Processed