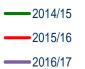

1.9%  | 16,038      | 18.2%     |
| Standard               | 332          | 25.3%   | 2,849       | -28.6%    |
| Enhanced               | 8,784        | 12.9%   | 76,655      | 6.9%      |
| Total                  | 11,035       | 5.10%   | 95,542      | 7.1%      |
| Applications Processed |              |         |             |           |
| Basic                  | 1,802        |         | 15,058      |           |
| Standard               | 306          |         | 2,534       |           |
| Enhanced               | 9,375        |         | 74,449      |           |
| Total                  | 11,483       |         | 92,041      |           |
|                        |              |         |             |           |









Month



## Monthly Volumes of Applications Processed