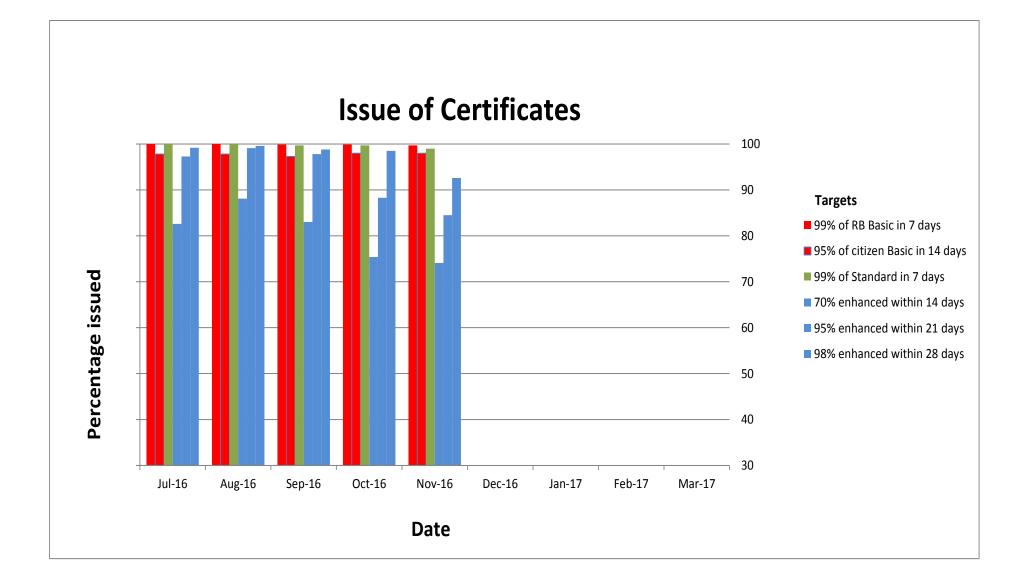

### This month we achieved against our performance targets:

| Target                                                     | Achieved | Average days to issue |
|------------------------------------------------------------|----------|-----------------------|
| 99% Basics countersigned by RB issued within 7 days        | 99.7%    | 2 days                |
| 95% of Basics applied for by citizen issued within 14 days | 98.0%    |                       |
| 99% Standards issued within 7 days                         | 99.%     | 2 day                 |
| 70% Enhanced issued within 10 days                         | 74.1%    |                       |
| 95% Enhanced issued within 21 days                         | 84.5%    | 9 days                |
| 98% of enhanced issued within 28 days                      | 92.6%    |                       |