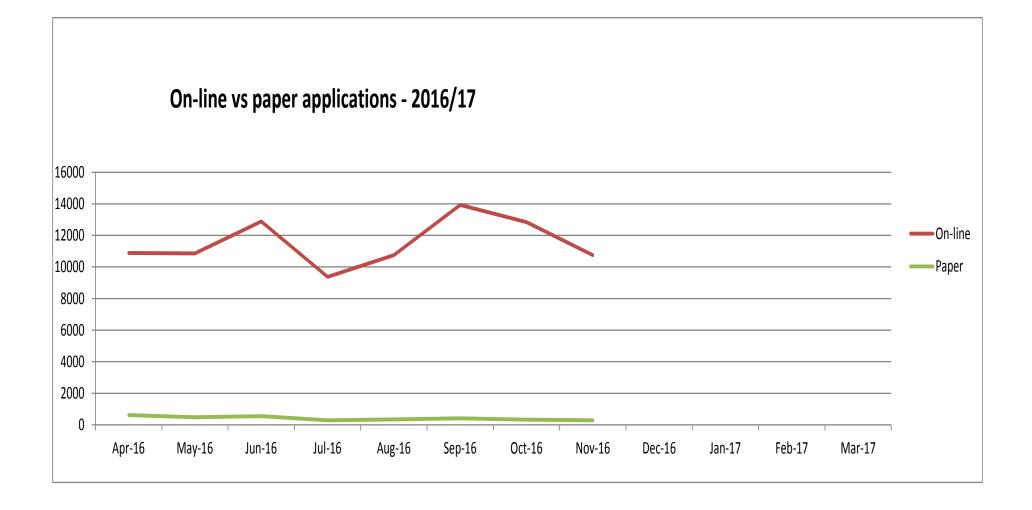

|
| Basic                  | 1,919        | -21.9%  | 16,038      | 18.2%     |
| Standard               | 332          | 25.3%   | 2,849       | -28.6%    |
| Enhanced               | 8,784        | 12.9%   | 76,655      | 6.9%      |
| Total                  | 11,035       | 5.10%   | 95,542      | 7.1%      |
| Applications Processed |              |         |             |           |
| Basic                  | 1,802        |         | 15,058      |           |
| Standard               | 306          |         | 2,534       |           |
| Enhanced               | 9,375        |         | 74,449      |           |
| Total                  | 11,483       |         | 92,041      |           |
|                        |              |         |             |           |









Month



## Monthly Volumes of Applications Processed