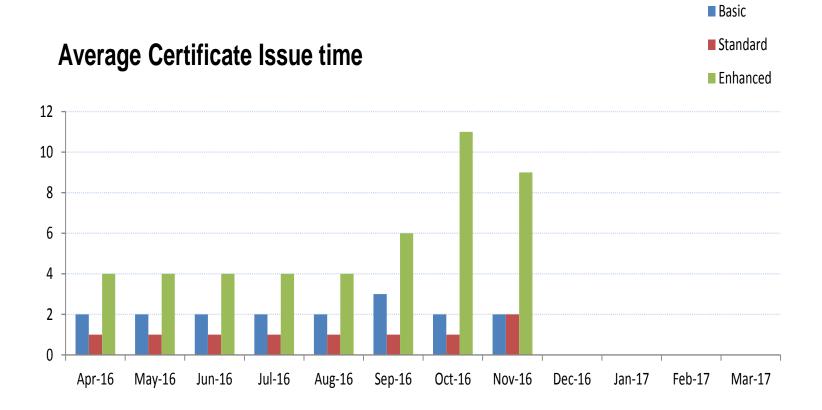

### This month we achieved against our performance targets:

| Target                                                     | Achieved | Average days to issue |
|------------------------------------------------------------|----------|-----------------------|
| 99% Basics countersigned by RB issued within 7 days        | 99.7%    | 2 days                |
| 95% of Basics applied for by citizen issued within 14 days | 98.0%    |                       |
| 99% Standards issued within 7 days                         | 99.%     | 2 day                 |
| 70% Enhanced issued within 10 days                         | 74.1%    |                       |
| 95% Enhanced issued within 21 days                         | 84.5%    | 9 days                |
| 98% of enhanced issued within 28 days                      | 92.6%    |                       |