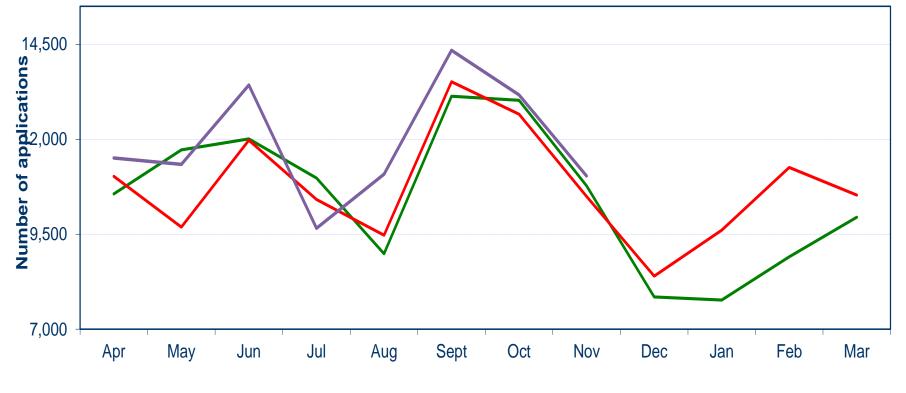

|
| Basic                  | 1,919        | -21.9%  | 16,038      | 18.2%     |
| Standard               | 332          | 25.3%   | 2,849       | -28.6%    |
| Enhanced               | 8,784        | 12.9%   | 76,655      | 6.9%      |
| Total                  | 11,035       | 5.10%   | 95,542      | 7.1%      |
| Applications Processed |              |         |             |           |
| Basic                  | 1,802        |         | 15,058      |           |
| Standard               | 306          |         | 2,534       |           |
| Enhanced               | 9,375        |         | 74,449      |           |
| Total                  | 11,483       |         | 92,041      |           |
|                        |              |         |             |           |









Month



## Monthly Volumes of Applications Processed