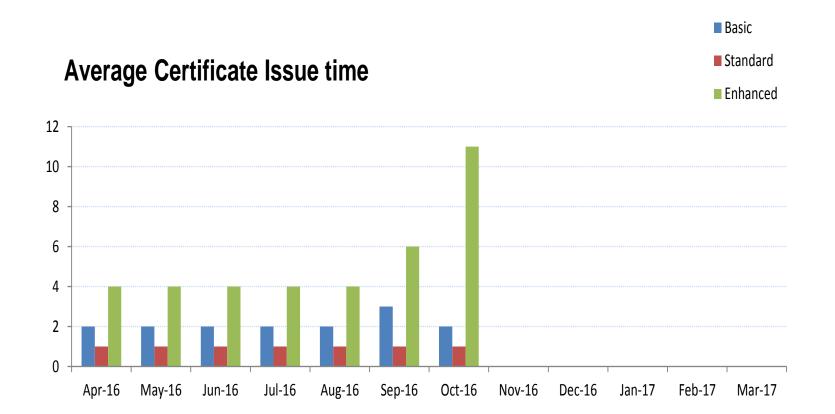

## This month we achieved against our performance targets:

| Target                                                     | Achieved | Average days to issue |
|------------------------------------------------------------|----------|-----------------------|
| 99% Basics countersigned by RB issued within 7 days        | 99.9%    | 3 days                |
| 95% of Basics applied for by citizen issued within 14 days | 98.0%    |                       |
| 99% Standards issued within 7 days                         | 99.7%    | 1 day                 |
| 70% Enhanced issued within 10 days                         | 75.4%    |                       |
| 95% Enhanced issued within 21 days                         | 88.3%    | 11 days               |
| 98% of enhanced issued within 28 days                      | 98.5%    |                       |