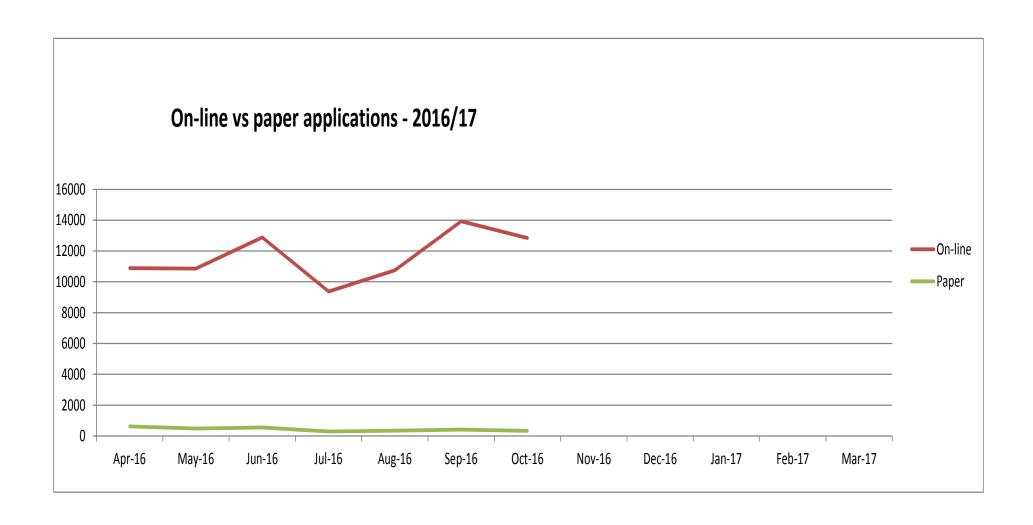

|                               | Oct-16 | % Oct 15  | Total 16/17 | % 2015/16  |
|-------------------------------|--------|-----------|-------------|------------|
|                               | OCI-10 | /8 OCT 13 | 10tai 10/17 | /8 2013/10 |
| Applications Received         |        |           |             |            |
| Basic                         | 1,959  | 5.9%      | 14,119      | 27.0%      |
| Standard                      | 428    | -27.0%    | 2,518       | -32.4%     |
| Enhanced                      | 10,786 | 3.0%      | 67,876      | 6.2%       |
| Total                         | 13,173 | 4.10%     | 84,513      | 7.3%       |
|                               |        |           | 1           |            |
| <b>Applications Processed</b> |        |           |             |            |
| Basic                         | 1,836  |           | 13,256      |            |
| Standard                      | 401    |           | 2,228       |            |
| Enhanced                      | 10,493 |           | 65,074      |            |
| Total                         | 12,730 |           | 80,558      |            |
|                               |        |           |             |            |