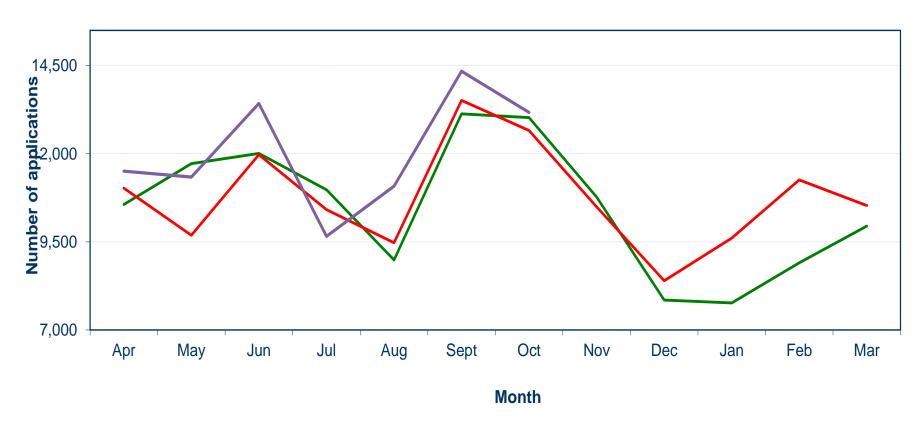

|                               | Oct-16 | % Oct 15  | Total 16/17 | % 2015/16  |
|-------------------------------|--------|-----------|-------------|------------|
|                               | OCI-10 | /8 OCT 13 | 10tai 10/17 | /8 2013/10 |
| Applications Received         |        |           |             |            |
| Basic                         | 1,959  | 5.9%      | 14,119      | 27.0%      |
| Standard                      | 428    | -27.0%    | 2,518       | -32.4%     |
| Enhanced                      | 10,786 | 3.0%      | 67,876      | 6.2%       |
| Total                         | 13,173 | 4.10%     | 84,513      | 7.3%       |
|                               |        |           | 1           |            |
| <b>Applications Processed</b> |        |           |             |            |
| Basic                         | 1,836  |           | 13,256      |            |
| Standard                      | 401    |           | 2,228       |            |
| Enhanced                      | 10,493 |           | 65,074      |            |
| Total                         | 12,730 |           | 80,558      |            |
|                               |        |           |             |            |