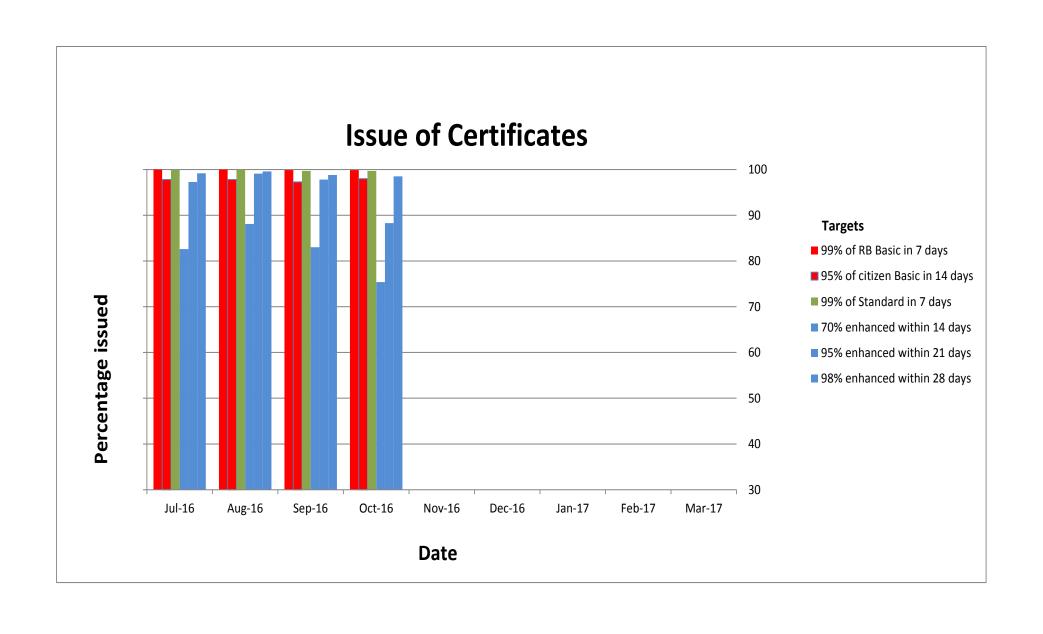

## This month we achieved against our performance targets:

| Target                                                     | Achieved | Average days to issue |
|------------------------------------------------------------|----------|-----------------------|
| 99% Basics countersigned by RB issued within 7 days        | 99.9%    | 3 days                |
| 95% of Basics applied for by citizen issued within 14 days | 98.0%    |                       |
| 99% Standards issued within 7 days                         | 99.7%    | 1 day                 |
| 70% Enhanced issued within 10 days                         | 75.4%    |                       |
| 95% Enhanced issued within 21 days                         | 88.3%    | 11 days               |
| 98% of enhanced issued within 28 days                      | 98.5%    |                       |