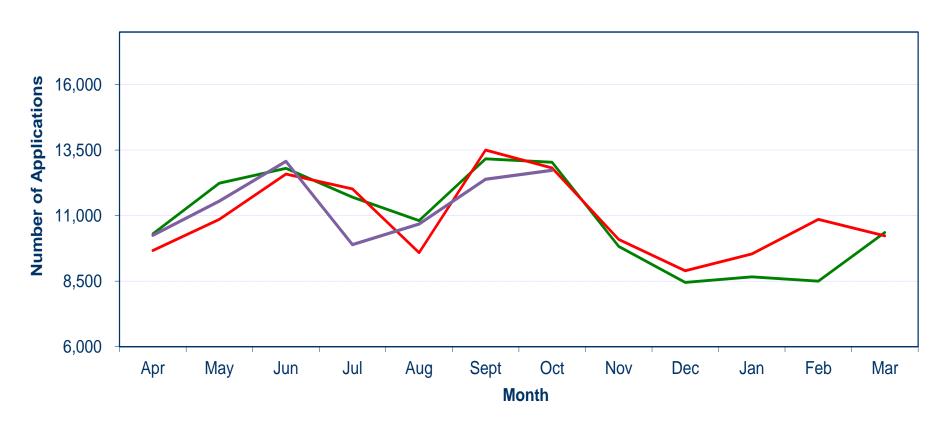

|                               | Oct-16 | % Oct 15  | Total 16/17 | % 2015/16  |
|-------------------------------|--------|-----------|-------------|------------|
|                               | OCI-10 | /8 OCT 13 | 10tai 10/17 | /8 2013/10 |
| Applications Received         |        |           |             |            |
| Basic                         | 1,959  | 5.9%      | 14,119      | 27.0%      |
| Standard                      | 428    | -27.0%    | 2,518       | -32.4%     |
| Enhanced                      | 10,786 | 3.0%      | 67,876      | 6.2%       |
| Total                         | 13,173 | 4.10%     | 84,513      | 7.3%       |
|                               |        |           | 1           |            |
| <b>Applications Processed</b> |        |           |             |            |
| Basic                         | 1,836  |           | 13,256      |            |
| Standard                      | 401    |           | 2,228       |            |
| Enhanced                      | 10,493 |           | 65,074      |            |
| Total                         | 12,730 |           | 80,558      |            |
|                               |        |           |             |            |