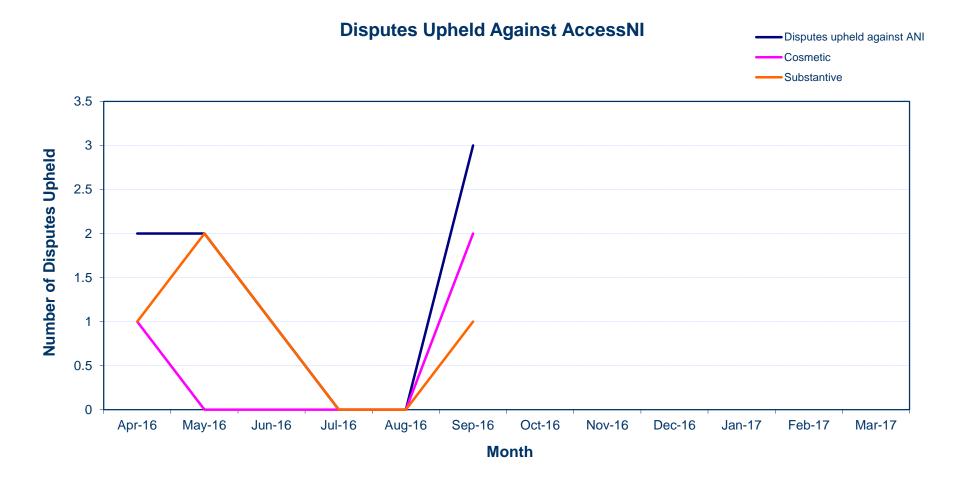

-------|-----------|
|                        | Sep-16 | %Sep 15 | Total 16/17 | % 2015/16 |
| Applications Received  |        |         |             |           |
| Basic                  | 1,932  | 11.2%   | 12,160      | 31.2%     |
| Standard               | 368    | -48.3%  | 2,094       | -38.2%    |
| Enhanced               | 12,048 | 8.9%    | 57,095      | 6.9%      |
| Total                  | 14,348 | 6.20%   | 71,349      | 8.0%      |
| Applications Processed |        |         |             |           |
| Basic                  | 1,871  |         | 11,420      |           |
| Standard               | 329    |         | 1,827       |           |
| Enhanced               | 10,189 |         | 54,581      |           |

67,828

12,389

Total









\_\_\_\_2016/17