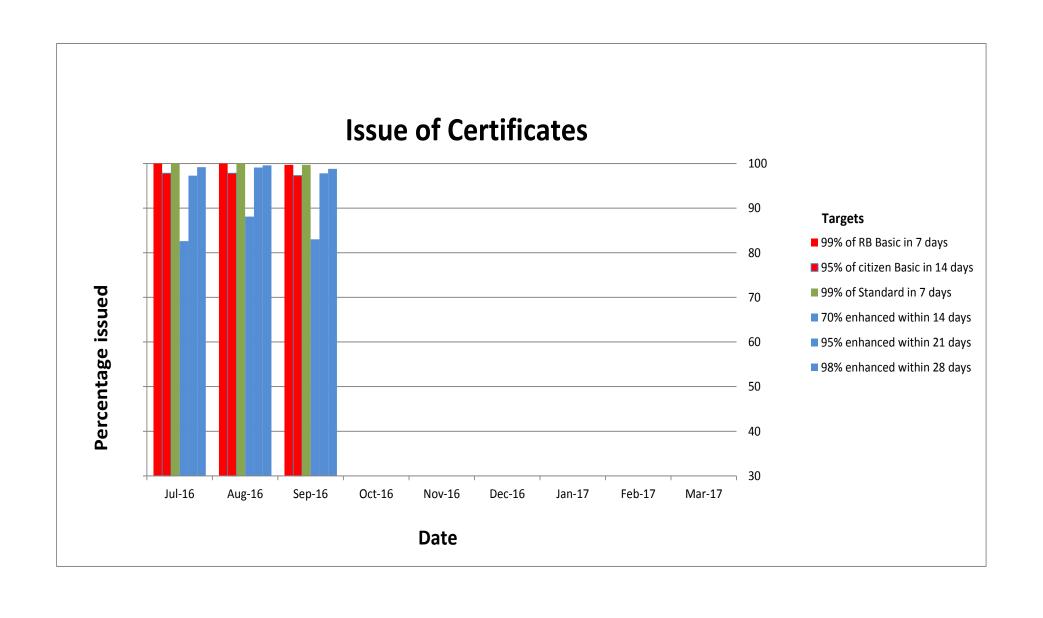

## This month we achieved against our performance targets:

| Target                                                     | Achieved | Average days to issue |
|------------------------------------------------------------|----------|-----------------------|
| 99% Basics countersigned by RB issued within 7 days        | 99.7%    | 3 days                |
| 95% of Basics applied for by citizen issued within 14 days | 97.3%    |                       |
| 99% Standards issued within 7 days                         | 99.7%    | 1 day                 |
| 70% Enhanced issued within 10 days                         | 83.0%    | 0.45                  |
| 95% Enhanced issued within 21 days                         | 97.8%    | 6 days                |
| 98% of enhanced issued within 28 days                      | 98.8%    |                       |