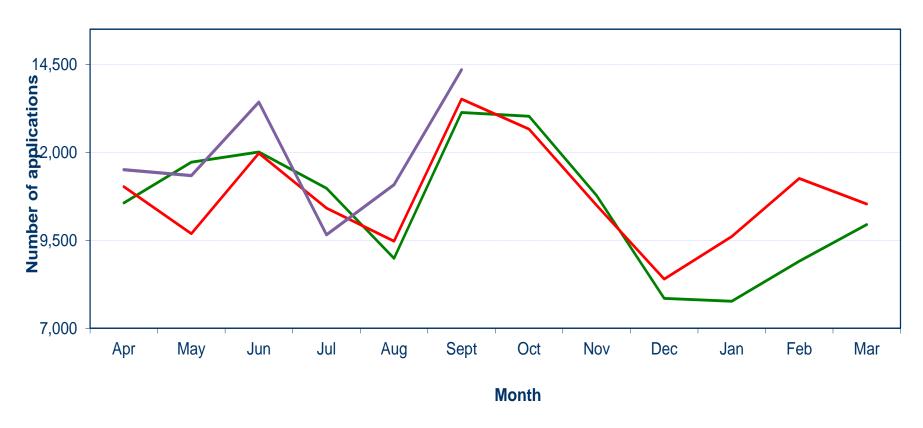

| Monthly Summary Perfor |        |         |             |           |
|------------------------|--------|---------|-------------|-----------|
|                        | Sep-16 | %Sep 15 | Total 16/17 | % 2015/16 |
| Applications Received  |        |         |             |           |
| Basic                  | 1,932  | 11.2%   | 12,160      | 31.2%     |
| Standard               | 368    | -48.3%  | 2,094       | -38.2%    |
| Enhanced               | 12,048 | 8.9%    | 57,095      | 6.9%      |
| Total                  | 14,348 | 6.20%   | 71,349      | 8.0%      |
| Applications Processed |        |         |             |           |
| Basic                  | 1,871  |         | 11,420      |           |
| Standard               | 329    |         | 1,827       |           |
| Enhanced               | 10,189 |         | 54,581      |           |

67,828

12,389

Total

\_\_\_\_2016/17