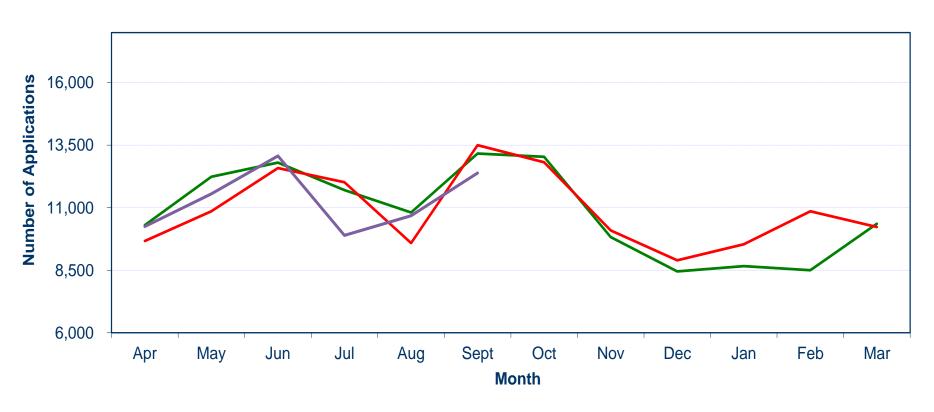

| Monthly Summary Perfor |        |         |             |           |
|------------------------|--------|---------|-------------|-----------|
|                        | Sep-16 | %Sep 15 | Total 16/17 | % 2015/16 |
| Applications Received  |        |         |             |           |
| Basic                  | 1,932  | 11.2%   | 12,160      | 31.2%     |
| Standard               | 368    | -48.3%  | 2,094       | -38.2%    |
| Enhanced               | 12,048 | 8.9%    | 57,095      | 6.9%      |
| Total                  | 14,348 | 6.20%   | 71,349      | 8.0%      |
| Applications Processed |        |         |             |           |
| Basic                  | 1,871  |         | 11,420      |           |
| Standard               | 329    |         | 1,827       |           |
| Enhanced               | 10,189 |         | 54,581      |           |

67,828

12,389

Total

\_\_\_\_2016/17