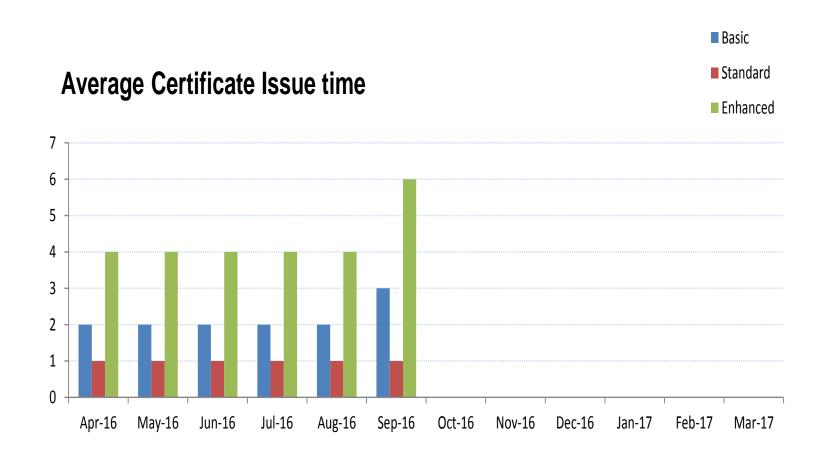

## This month we achieved against our performance targets:

| Target                                                     | Achieved | Average days to issue |
|------------------------------------------------------------|----------|-----------------------|
| 99% Basics countersigned by RB issued within 7 days        | 99.7%    | 3 days                |
| 95% of Basics applied for by citizen issued within 14 days | 97.3%    |                       |
| 99% Standards issued within 7 days                         | 99.7%    | 1 day                 |
| 70% Enhanced issued within 10 days                         | 83.0%    | 0.45                  |
| 95% Enhanced issued within 21 days                         | 97.8%    | 6 days                |
| 98% of enhanced issued within 28 days                      | 98.8%    |                       |