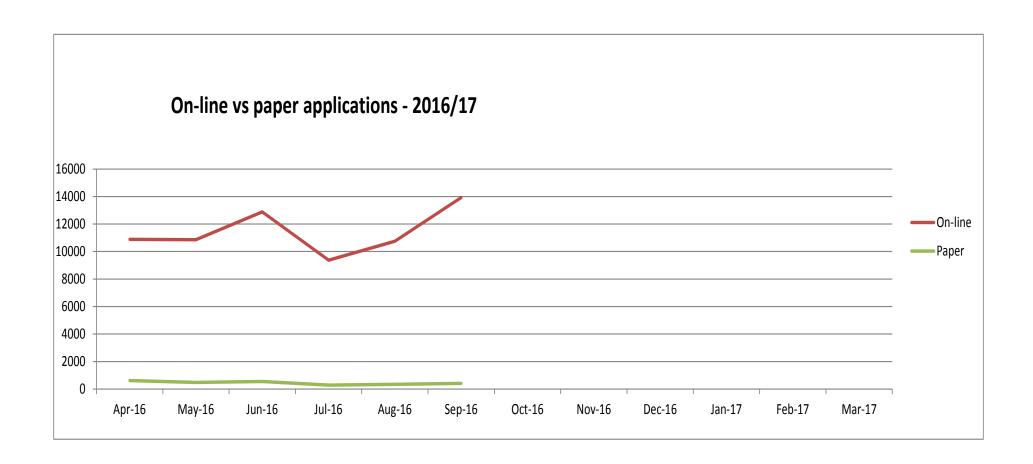

| Monthly Summary Perfor |        |         |             |           |
|------------------------|--------|---------|-------------|-----------|
|                        | Sep-16 | %Sep 15 | Total 16/17 | % 2015/16 |
| Applications Received  |        |         |             |           |
| Basic                  | 1,932  | 11.2%   | 12,160      | 31.2%     |
| Standard               | 368    | -48.3%  | 2,094       | -38.2%    |
| Enhanced               | 12,048 | 8.9%    | 57,095      | 6.9%      |
| Total                  | 14,348 | 6.20%   | 71,349      | 8.0%      |
| Applications Processed |        |         |             |           |
| Basic                  | 1,871  |         | 11,420      |           |
| Standard               | 329    |         | 1,827       |           |
| Enhanced               | 10,189 |         | 54,581      |           |