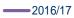

| 44,392                                                            |                                                                                                                  |
| 10,677 |                                                                 | 55,439                                                            |                                                                                                                  |
|        | 2,200<br>242<br>8,644<br><b>11,086</b><br>2,014<br>207<br>8,456 | 2,200 48.0% 242 -65.4% 8,644 18.6% 11,086 17.00%  2,014 207 8,456 | 2,200 48.0% 10,228 242 -65.4% 1,726 8,644 18.6% 45,054  11,086 17.00% 57,008  2,014 9,549 207 1,498 8,456 44,392 |





## **Monthly Volumes of Applications Received**