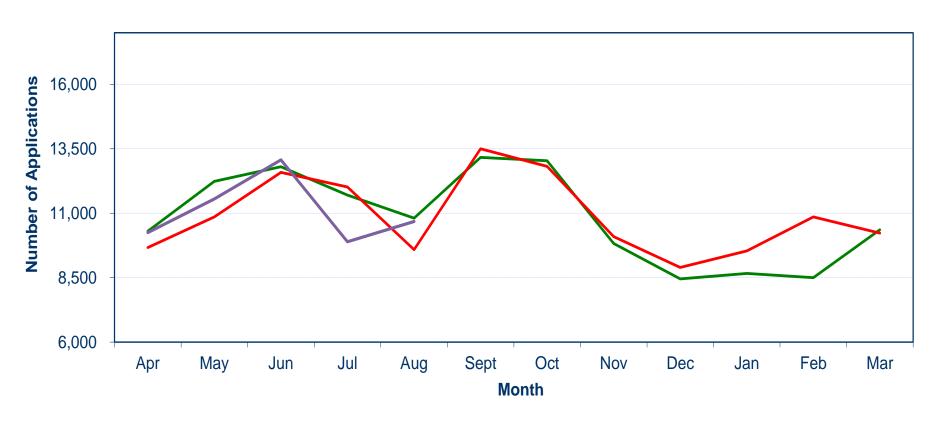

| 44,392                                                            |                                                                                                                  |
| 10,677 |                                                                 | 55,439                                                            |                                                                                                                  |
|        | 2,200<br>242<br>8,644<br><b>11,086</b><br>2,014<br>207<br>8,456 | 2,200 48.0% 242 -65.4% 8,644 18.6% 11,086 17.00%  2,014 207 8,456 | 2,200 48.0% 10,228 242 -65.4% 1,726 8,644 18.6% 45,054  11,086 17.00% 57,008  2,014 9,549 207 1,498 8,456 44,392 |





## **Monthly Volumes of Applications Received**