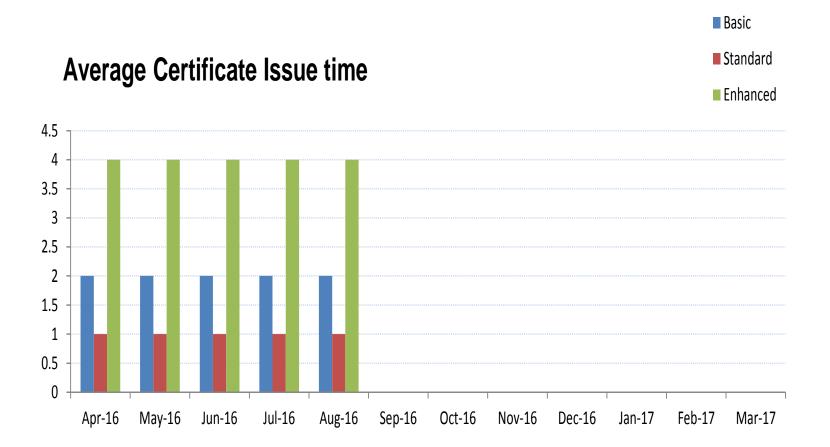

### This month we achieved against our performance targets:

| Target                                                     | Achieved | Average days to issue |
|------------------------------------------------------------|----------|-----------------------|
| 99% Basics countersigned by RB issued within 7 days        | 100%     | 2 days                |
| 95% of Basics applied for by citizen issued within 14 days | 97.8%    |                       |
| 99% Standards issued within 7 days                         | 100%     | 1 day                 |
| 70% Enhanced issued within 10 days                         | 88.1%    | 4 days                |
| 95% Enhanced issued within 21 days                         | 99.1%    | 4 days                |
| 98% of enhanced issued within 28 days                      | 99.6%    |                       |