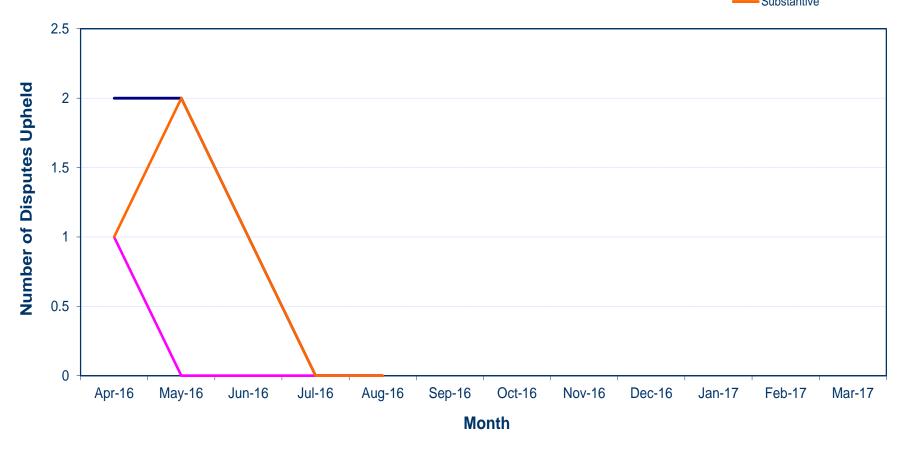

| 44,392                                                            |                                                                                                                  |
| 10,677 |                                                                 | 55,439                                                            |                                                                                                                  |
|        | 2,200<br>242<br>8,644<br><b>11,086</b><br>2,014<br>207<br>8,456 | 2,200 48.0% 242 -65.4% 8,644 18.6% 11,086 17.00%  2,014 207 8,456 | 2,200 48.0% 10,228 242 -65.4% 1,726 8,644 18.6% 45,054  11,086 17.00% 57,008  2,014 9,549 207 1,498 8,456 44,392 |





## **Monthly Volumes of Applications Received**