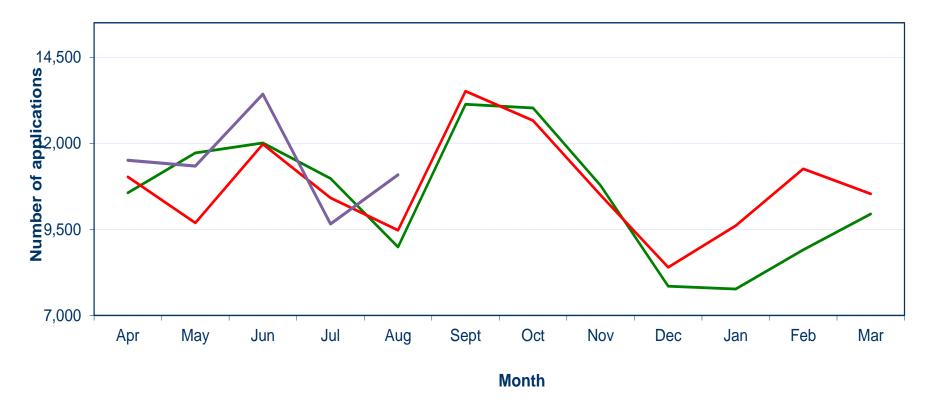

| 44,392                                                            |                                                                                                                  |
| 10,677 |                                                                 | 55,439                                                            |                                                                                                                  |
|        | 2,200<br>242<br>8,644<br><b>11,086</b><br>2,014<br>207<br>8,456 | 2,200 48.0% 242 -65.4% 8,644 18.6% 11,086 17.00%  2,014 207 8,456 | 2,200 48.0% 10,228 242 -65.4% 1,726 8,644 18.6% 45,054  11,086 17.00% 57,008  2,014 9,549 207 1,498 8,456 44,392 |





## **Monthly Volumes of Applications Received**