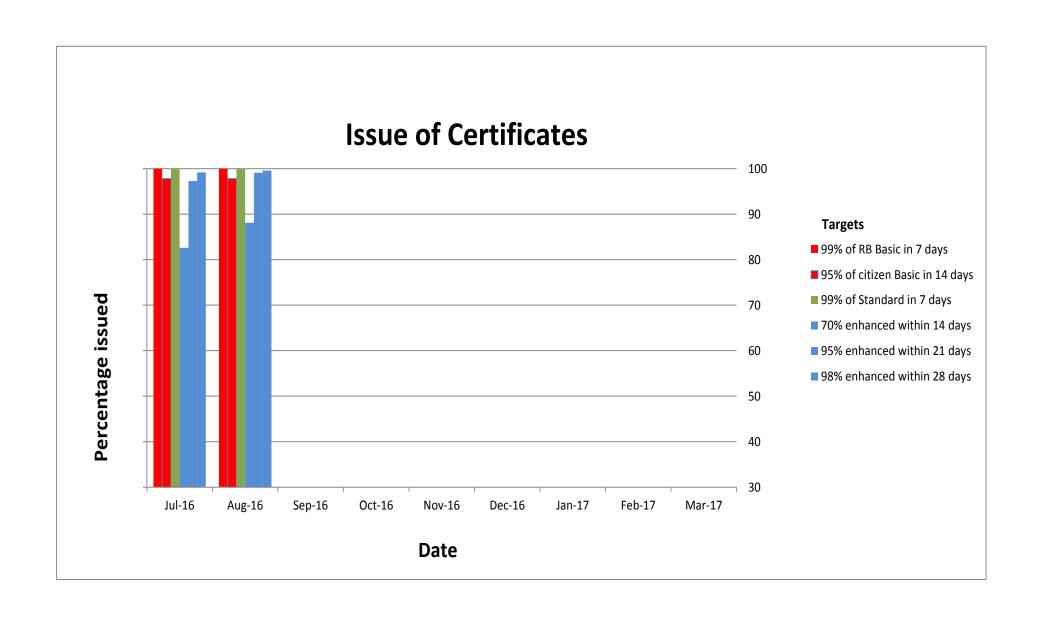

### This month we achieved against our performance targets:

| Target                                                     | Achieved | Average days to issue |
|------------------------------------------------------------|----------|-----------------------|
| 99% Basics countersigned by RB issued within 7 days        | 100%     | 2 days                |
| 95% of Basics applied for by citizen issued within 14 days | 97.8%    |                       |
| 99% Standards issued within 7 days                         | 100%     | 1 day                 |
| 70% Enhanced issued within 10 days                         | 88.1%    | 4 days                |
| 95% Enhanced issued within 21 days                         | 99.1%    | 4 days                |
| 98% of enhanced issued within 28 days                      | 99.6%    |                       |