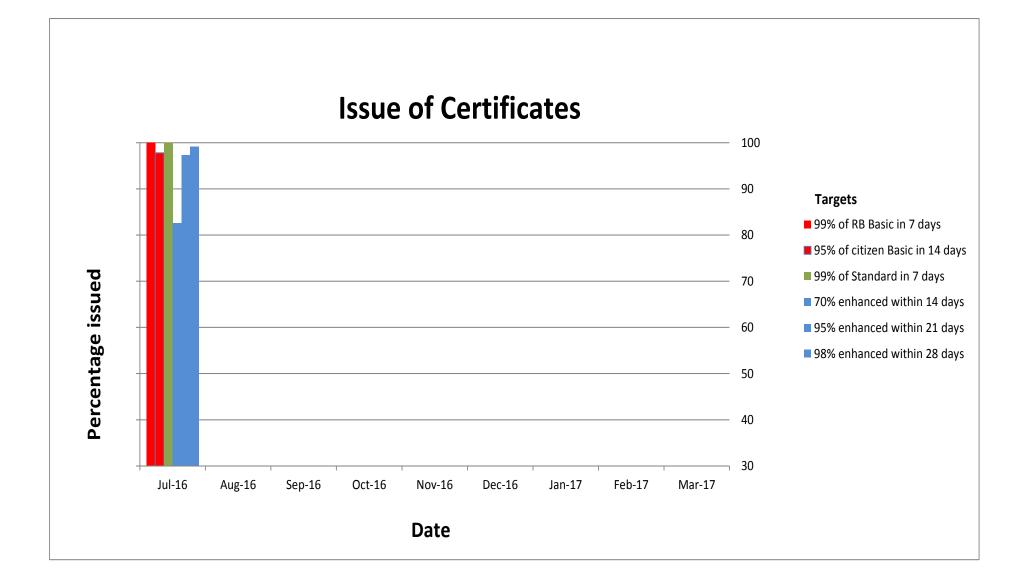

### This month we amended our performance targets and achieved:

| Target                                                     | Achieved | Average days to issue |
|------------------------------------------------------------|----------|-----------------------|
| 99% Basics countersigned by RB issued within 7 days        | 100%     | 2 days                |
| 95% of Basics applied for by citizen issued within 14 days | 97.8%    |                       |
| 99% Standards issued within 7 days                         | 100%     | 1 day                 |
| 70% Enhanced issued within 10 days                         | 82.6%    | 4.1                   |
| 95% Enhanced issued within 21 days                         | 97.3%    | 4 days                |
| 98% of enhanced issued within 28 days                      | 99.2%    |                       |