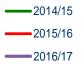

| 8,029       | 32.8%     |
| Standard               | 138          | -78.8%   | 1,484       | -25.0%    |
| Enhanced               | 7,734        | -6.9%    | 36,417      | 3.8%      |
| Total                  | 9,662        | -7.23%   | 45,930      | 6.6%      |
| Applications Processed |              |          |             |           |
| Basic                  | 1,684        |          | 7,535       |           |
| Standard               | 100          |          | 1,291       |           |
| Enhanced               | 8,107        |          | 35,936      |           |
| Total                  | 9,891        |          | 44,762      |           |
|                        |              |          |             |           |











## Monthly Volumes of Applications Processed