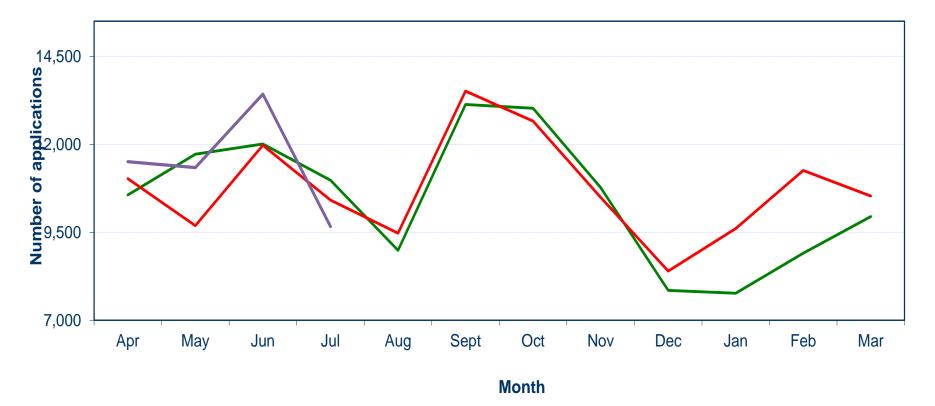

## Monthly Volumes of Applications Processed

| Monthly Summary Perfor | mance Templa | ite      |             |           |
|------------------------|--------------|----------|-------------|-----------|
|                        | Jul-16       | %July 15 | Total 15/16 | % 2014/15 |
| Applications Received  |              |          |             |           |
| Basic                  | 1,790        | 22.9%    | 8,029       | 32.8%     |
| Standard               | 138          | -78.8%   | 1,484       | -25.0%    |
| Enhanced               | 7,734        | -6.9%    | 36,417      | 3.8%      |
| Total                  | 9,662        | -7.23%   | 45,930      | 6.6%      |
| Applications Processed |              |          |             |           |
| Basic                  | 1,684        |          | 7,535       |           |
| Standard               | 100          |          | 1,291       |           |
| Enhanced               | 8,107        |          | 35,936      |           |
| Total                  | 9,891        |          | 44,762      |           |
|                        |              |          |             |           |