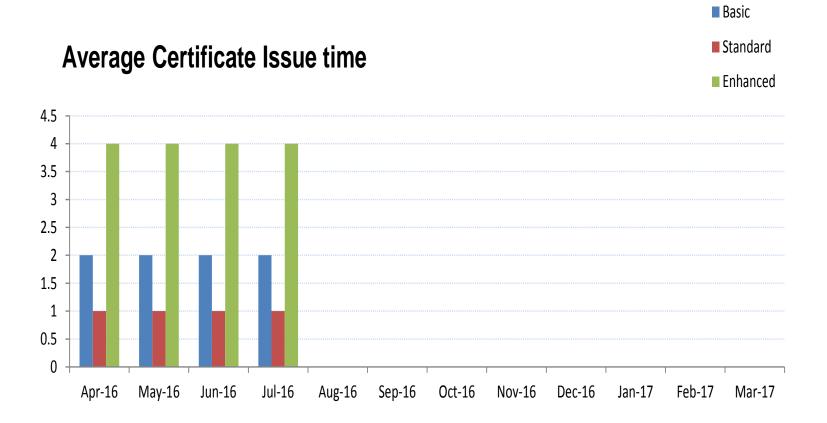

### This month we amended our performance targets and achieved:

| Target                                                     | Achieved | Average days to issue |
|------------------------------------------------------------|----------|-----------------------|
| 99% Basics countersigned by RB issued within 7 days        | 100%     | 2 days                |
| 95% of Basics applied for by citizen issued within 14 days | 97.8%    |                       |
| 99% Standards issued within 7 days                         | 100%     | 1 day                 |
| 70% Enhanced issued within 10 days                         | 82.6%    | 4.1                   |
| 95% Enhanced issued within 21 days                         | 97.3%    | 4 days                |
| 98% of enhanced issued within 28 days                      | 99.2%    |                       |