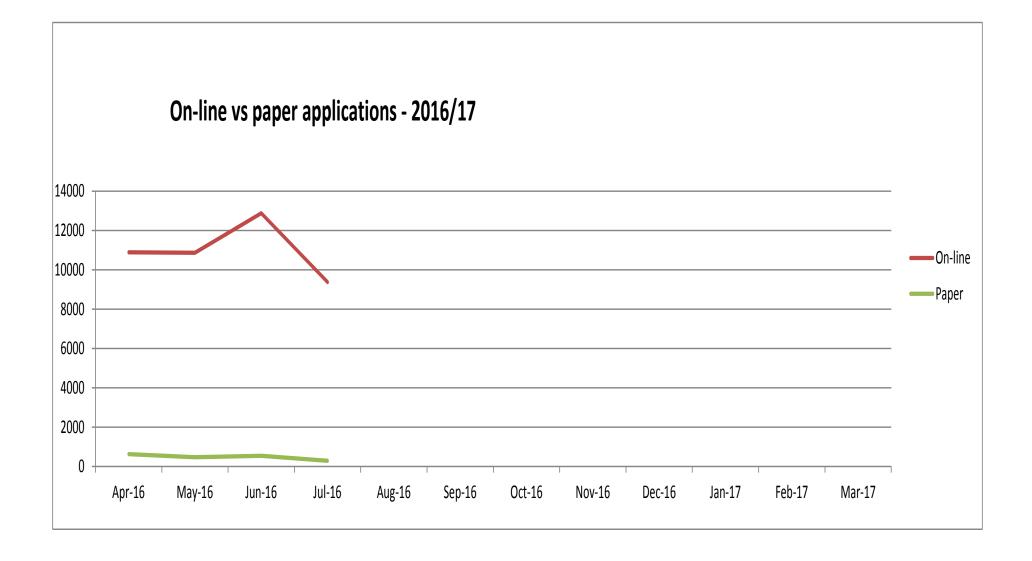

| Basic                  | 1,790        | 22.9%    | 8,029       | 32.8%     |
| Standard               | 138          | -78.8%   | 1,484       | -25.0%    |
| Enhanced               | 7,734        | -6.9%    | 36,417      | 3.8%      |
| Total                  | 9,662        | -7.23%   | 45,930      | 6.6%      |
| Applications Processed |              |          |             |           |
| Basic                  | 1,684        |          | 7,535       |           |
| Standard               | 100          |          | 1,291       |           |
| Enhanced               | 8,107        |          | 35,936      |           |
| Total                  | 9,891        |          | 44,762      |           |
|                        |              |          |             |           |











## Monthly Volumes of Applications Processed