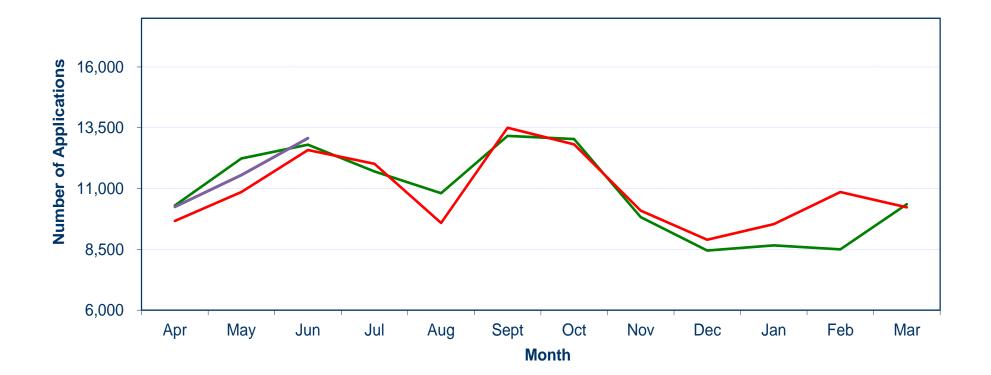

| Monthly Summary Perfor | mance Templa | ate      |             |           |
|------------------------|--------------|----------|-------------|-----------|
|                        | Jun-16       | %June 15 | Total 16/17 | % 2015/16 |
| Applications Received  |              |          |             |           |
| Basic                  | 2,057        | 27.3%    | 6,239       | 36.0%     |
| Standard               | 397          | -15.7%   | 1,346       | 1.4%      |
| Enhanced               | 10,971       | 10.9%    | 28,683      | 7.1%      |
| Total                  | 13,425       | 12.10%   | 36,268      | 10.1%     |
| Applications Processed |              |          |             |           |
| Basic                  | 1,940        |          | 5,851       |           |
| Standard               | 359          |          | 1,191       |           |
| Enhanced               | 10,773       |          | 27,829      |           |
| Total                  | 13,072       |          | 34,871      |           |
|                        |              |          |             |           |