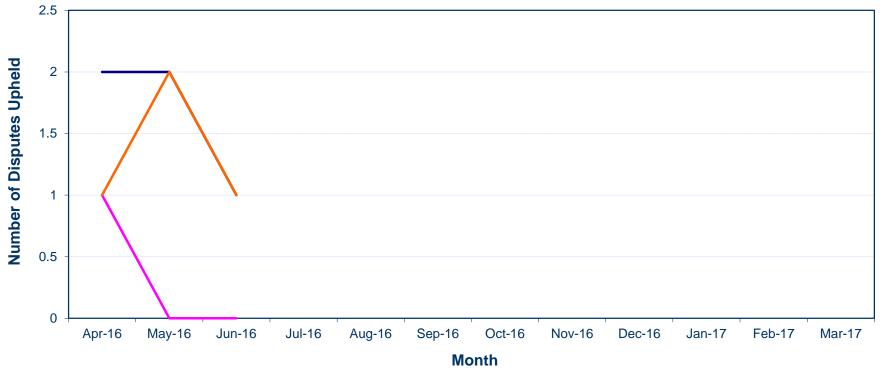

## **Service Achievements – Disclosures June 2016**

#### **Issue of Certificates**

■70% Enhanced within 14 days

90% Enhanced within 28 days

Basic