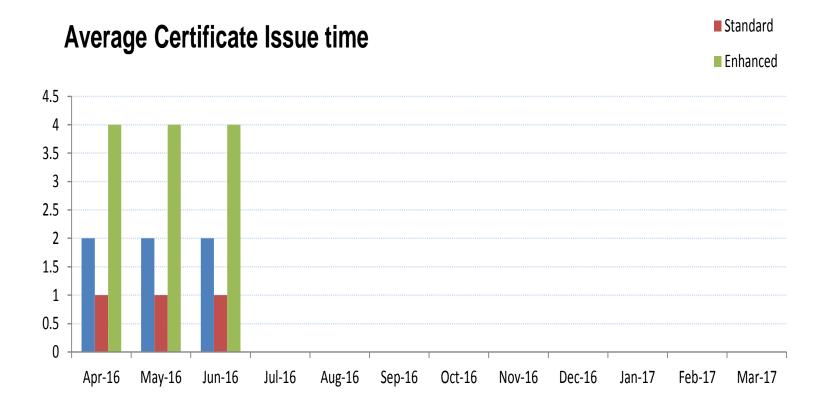

#### This month we achieved

| Target                              | Achieved | Average days to issue |  |
|-------------------------------------|----------|-----------------------|--|
| 95% Basics issued within 14 days    | 97.9%    | 2 days                |  |
| 95% Standards issued within 14 days | 99.4%    | 1 days                |  |
| 70% Enhanced issued within 14 days  | 92.1%    | 1 days                |  |
| 90% Enhanced issued within 28 days  | 99.3%    | 4 days                |  |