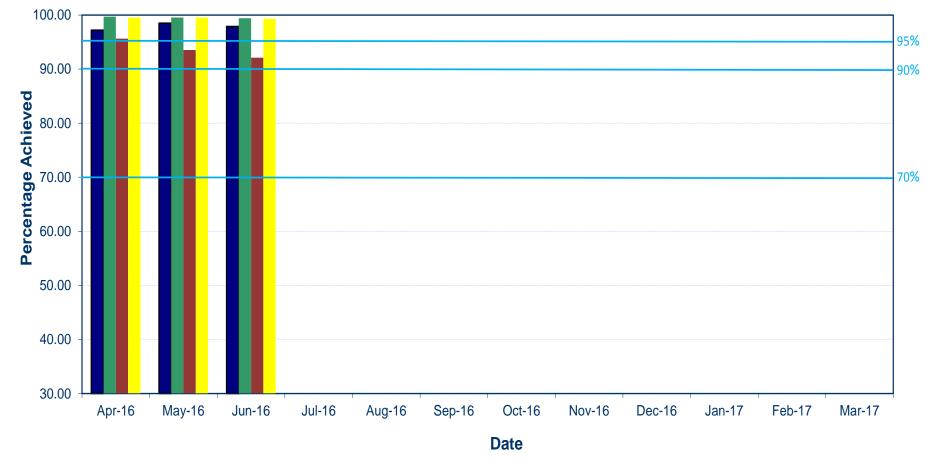

#### This month we achieved

| Target                              | Achieved | Average days to issue |  |
|-------------------------------------|----------|-----------------------|--|
| 95% Basics issued within 14 days    | 97.9%    | 2 days                |  |
| 95% Standards issued within 14 days | 99.4%    | 1 days                |  |
| 70% Enhanced issued within 14 days  | 92.1%    | 1 days                |  |
| 90% Enhanced issued within 28 days  | 99.3%    | 4 days                |  |

#### **Issue of Certificates**

■70% Enhanced within 14 days

90% Enhanced within 28 days

Basic