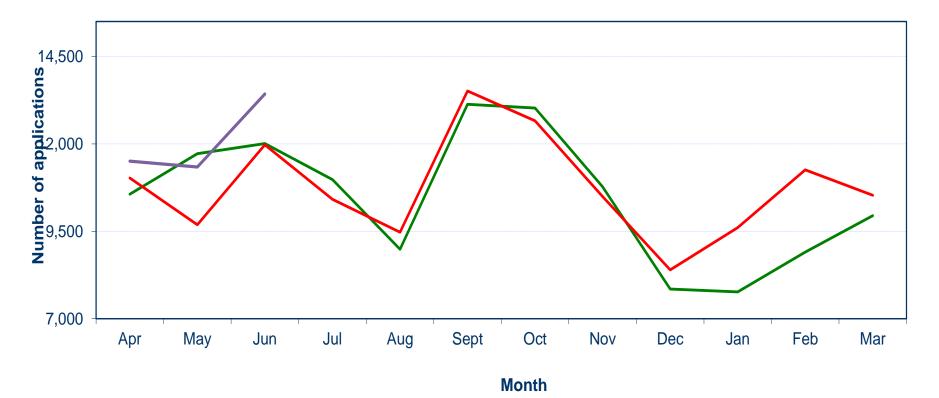

| Monthly Summary Perfor | mance Templa | ate      |             |           |
|------------------------|--------------|----------|-------------|-----------|
|                        | Jun-16       | %June 15 | Total 16/17 | % 2015/16 |
| Applications Received  |              |          |             |           |
| Basic                  | 2,057        | 27.3%    | 6,239       | 36.0%     |
| Standard               | 397          | -15.7%   | 1,346       | 1.4%      |
| Enhanced               | 10,971       | 10.9%    | 28,683      | 7.1%      |
| Total                  | 13,425       | 12.10%   | 36,268      | 10.1%     |
| Applications Processed |              |          |             |           |
| Basic                  | 1,940        |          | 5,851       |           |
| Standard               | 359          |          | 1,191       |           |
| Enhanced               | 10,773       |          | 27,829      |           |
| Total                  | 13,072       |          | 34,871      |           |
|                        |              |          |             |           |