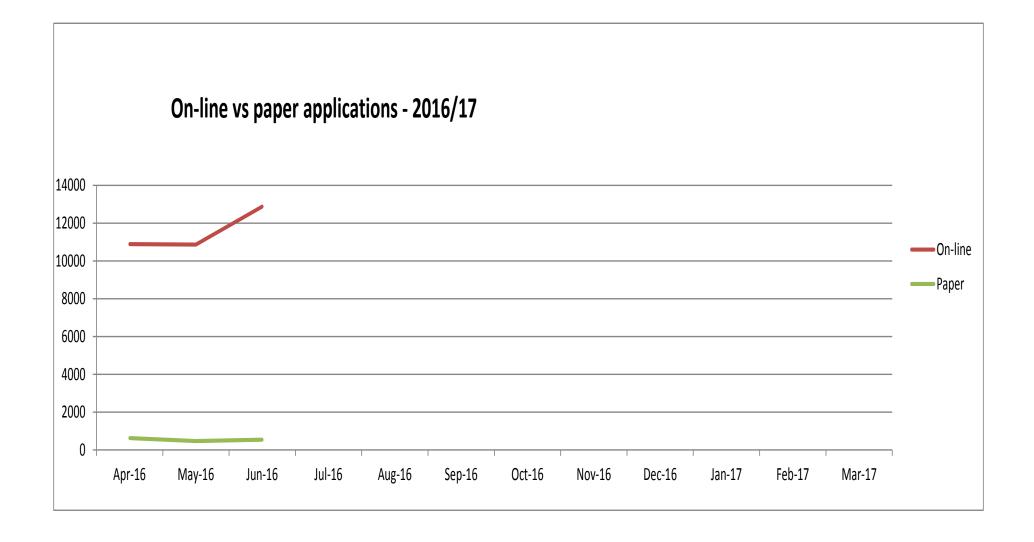

| Monthly Summary Perfor | mance Templa | ate      |             |           |
|------------------------|--------------|----------|-------------|-----------|
|                        | Jun-16       | %June 15 | Total 16/17 | % 2015/16 |
| Applications Received  |              |          |             |           |
| Basic                  | 2,057        | 27.3%    | 6,239       | 36.0%     |
| Standard               | 397          | -15.7%   | 1,346       | 1.4%      |
| Enhanced               | 10,971       | 10.9%    | 28,683      | 7.1%      |
| Total                  | 13,425       | 12.10%   | 36,268      | 10.1%     |
| Applications Processed |              |          |             |           |
| Basic                  | 1,940        |          | 5,851       |           |
| Standard               | 359          |          | 1,191       |           |
| Enhanced               | 10,773       |          | 27,829      |           |
| Total                  | 13,072       |          | 34,871      |           |
|                        |              |          |             |           |