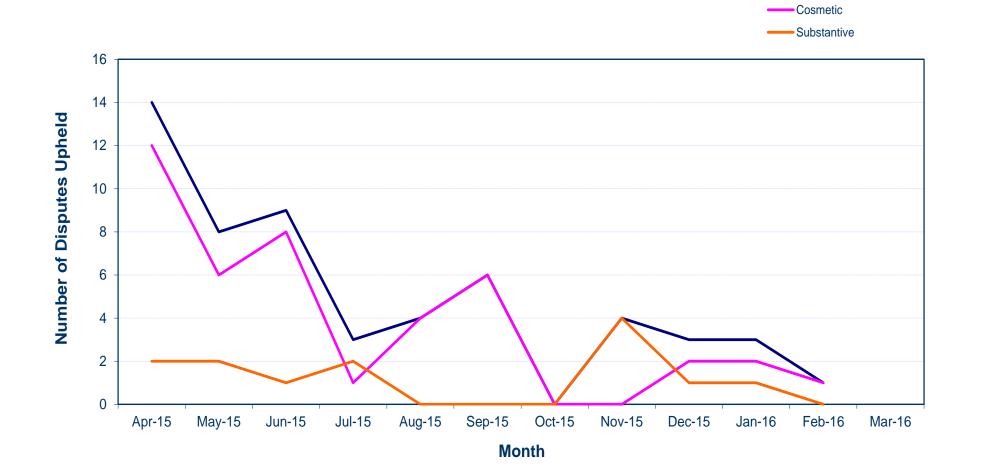

## Monthly Volumes of Applications Processed

**Disputes Upheld Against AccessNI** 

Disputes upheld against ANI