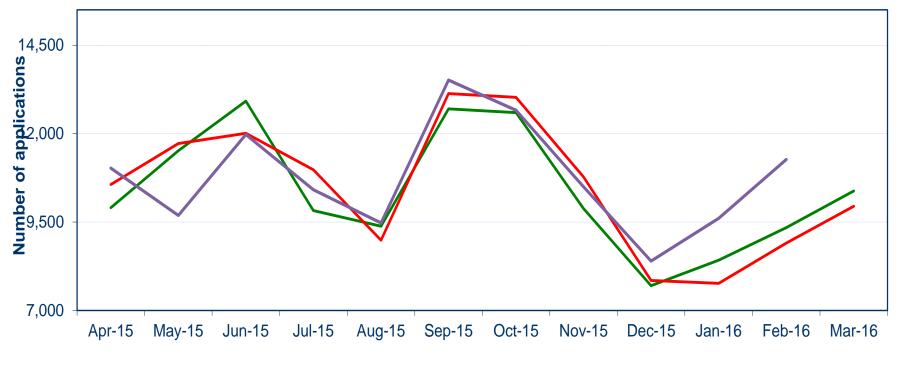

## Monthly Volumes of Applications Processed

**Disputes Upheld Against AccessNI** 

Disputes upheld against ANI