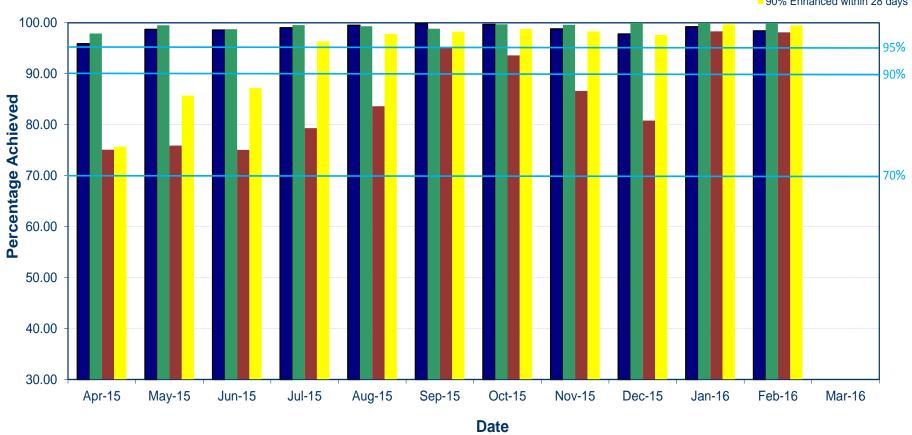

#### **Issue of Certificates**

**Targets** 

■95% Basic within 14 days

■ 95% Standard within 14 days

■ 70% Enhanced within 14 days

90% Enhanced within 28 days

Month