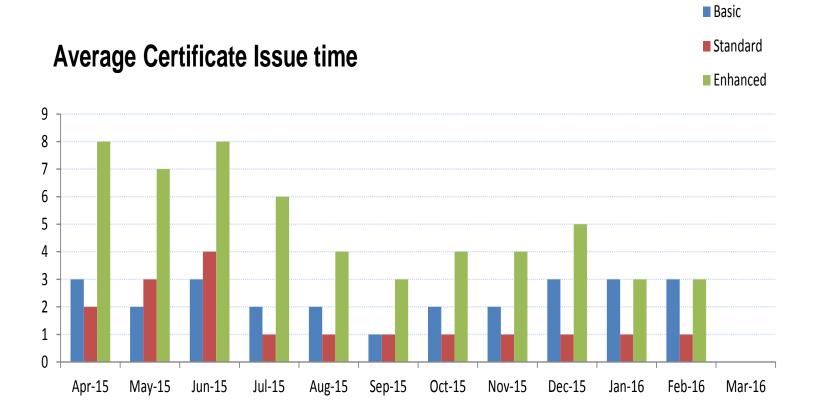

#### This month we achieved

| Achieved | Average days to issue  |  |
|----------|------------------------|--|
| 98.4%    | 3 days                 |  |
| 100%     | 1 days                 |  |
| 98.1%    | 2 dava                 |  |
| 99.5.%   | 3 days                 |  |
|          | 98.4%<br>100%<br>98.1% |  |