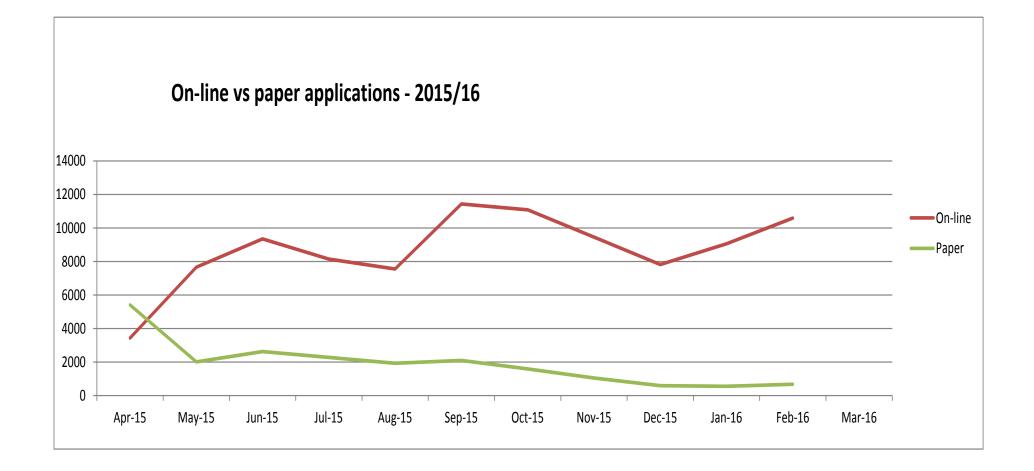

#### **Issue of Certificates**

**Targets** 

■95% Basic within 14 days

■ 95% Standard within 14 days

■ 70% Enhanced within 14 days

90% Enhanced within 28 days

Month