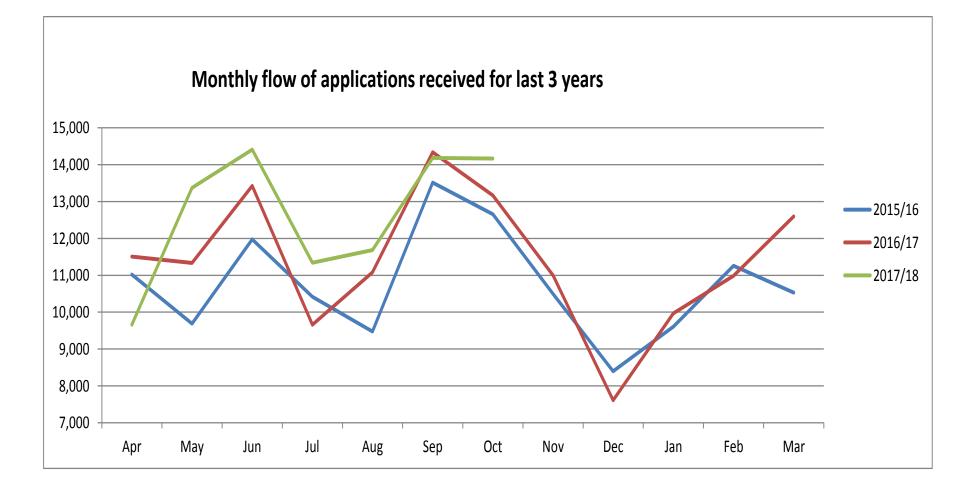

| Monthly | y summary table        |        |          |             |                     |  |  |  |
|---------|------------------------|--------|----------|-------------|---------------------|--|--|--|
|         |                        | Oct-17 | %Oct -16 | Total 17/18 | <mark>%16/17</mark> |  |  |  |
|         | Applications received  |        |          |             |                     |  |  |  |
|         | Basic                  | 2482   | 26.70%   | 17029       | 21%                 |  |  |  |
|         | Standard               | 360    | -15.70%  | 2381        | -5%                 |  |  |  |
|         | Enhanced               | 11326  | 5%       | 69383       | 2.20%               |  |  |  |
|         | Total                  | 14168  | 8%       | 88793       | 5.10%               |  |  |  |
|         |                        |        |          |             |                     |  |  |  |
|         | Applications Processed |        |          |             |                     |  |  |  |
|         | Basic                  | 2268   |          | 16,151      |                     |  |  |  |
|         | Standard               | 328    |          | 2,265       |                     |  |  |  |
|         | Enhanced               | 10764  |          | 67,788      |                     |  |  |  |
|         | Total                  | 13360  |          | 86204       |                     |  |  |  |