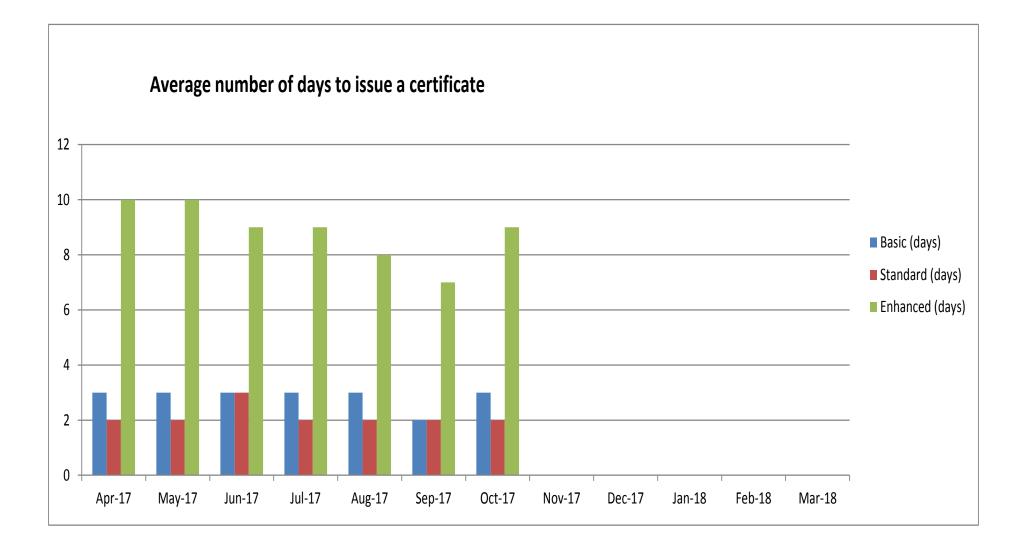

## This month AccessNI achieved against our performance targets:

| Target                                                     | Achieved | Average days to issue |
|------------------------------------------------------------|----------|-----------------------|
| 99% Basics countersigned by RB issued within 7 days        | 100%     | 3 days                |
| 95% of Basics applied for by citizen issued within 14 days | 98.8%    |                       |
| 99% Standards issued within 7 days                         | 99.7%    | 2 days                |
| 70% Enhanced issued within 10 days                         | 80.1%    |                       |
| 95% Enhanced issued within 21 days                         | 86.6%    | 9 days                |
| 98% of enhanced issued within 28 days                      | 90.6%    |                       |