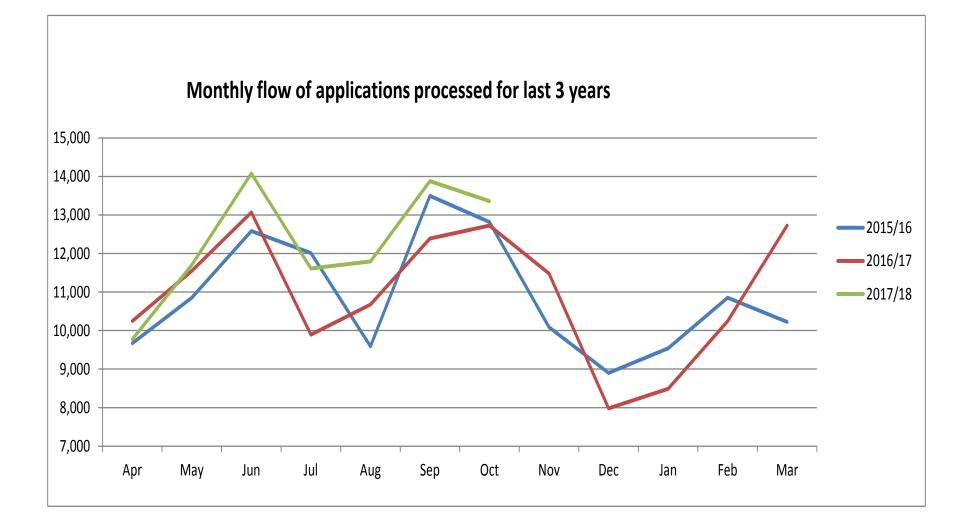

| Monthly | y summary table        |        |          |             |                     |  |  |  |
|---------|------------------------|--------|----------|-------------|---------------------|--|--|--|
|         |                        | Oct-17 | %Oct -16 | Total 17/18 | <mark>%16/17</mark> |  |  |  |
|         | Applications received  |        |          |             |                     |  |  |  |
|         | Basic                  | 2482   | 26.70%   | 17029       | 21%                 |  |  |  |
|         | Standard               | 360    | -15.70%  | 2381        | -5%                 |  |  |  |
|         | Enhanced               | 11326  | 5%       | 69383       | 2.20%               |  |  |  |
|         | Total                  | 14168  | 8%       | 88793       | 5.10%               |  |  |  |
|         |                        |        |          |             |                     |  |  |  |
|         | Applications Processed |        |          |             |                     |  |  |  |
|         | Basic                  | 2268   |          | 16,151      |                     |  |  |  |
|         | Standard               | 328    |          | 2,265       |                     |  |  |  |
|         | Enhanced               | 10764  |          | 67,788      |                     |  |  |  |
|         | Total                  | 13360  |          | 86204       |                     |  |  |  |