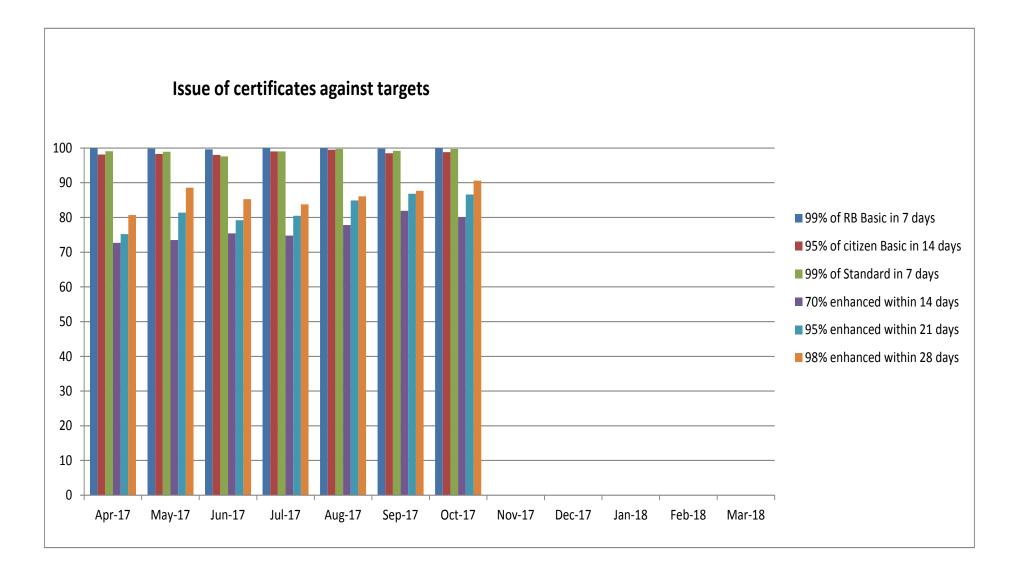

## This month AccessNI achieved against our performance targets:

| Target                                                     | Achieved | Average days to issue |
|------------------------------------------------------------|----------|-----------------------|
| 99% Basics countersigned by RB issued within 7 days        | 100%     | 3 days                |
| 95% of Basics applied for by citizen issued within 14 days | 98.8%    |                       |
| 99% Standards issued within 7 days                         | 99.7%    | 2 days                |
| 70% Enhanced issued within 10 days                         | 80.1%    |                       |
| 95% Enhanced issued within 21 days                         | 86.6%    | 9 days                |
| 98% of enhanced issued within 28 days                      | 90.6%    |                       |