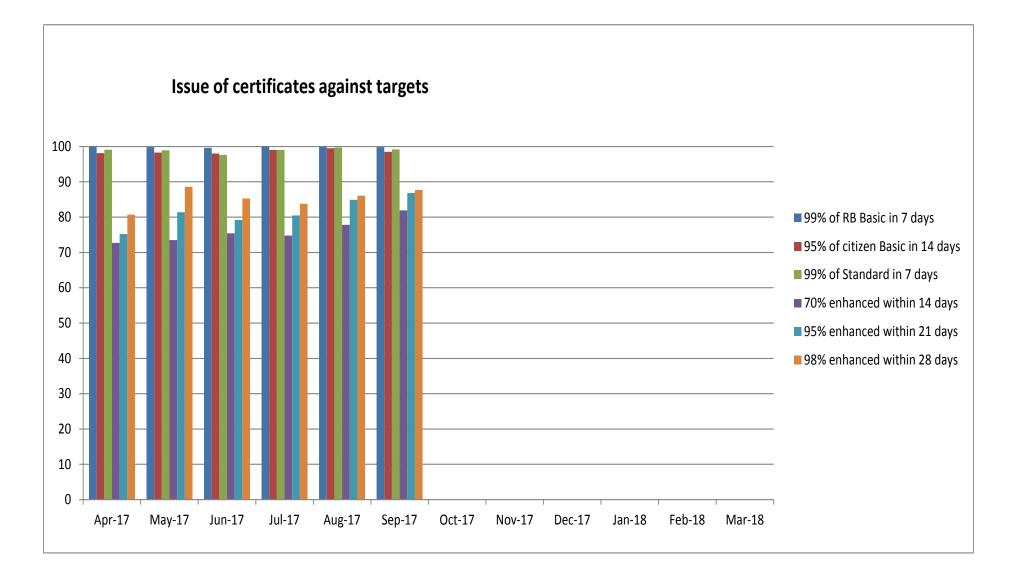

## This month AccessNI achieved against our performance targets:

| Target                                                     | Achieved | Average days to issue |
|------------------------------------------------------------|----------|-----------------------|
| 99% Basics countersigned by RB issued within 7 days        | 99.8%    | 2 days                |
| 95% of Basics applied for by citizen issued within 14 days | 98.5%    |                       |
| 99% Standards issued within 7 days                         | 99.2%    | 2 days                |
| 70% Enhanced issued within 10 days                         | 81.9%    |                       |
| 95% Enhanced issued within 21 days                         | 89.6%    | 7 days                |
| 98% of enhanced issued within 28 days                      | 90.5%    |                       |