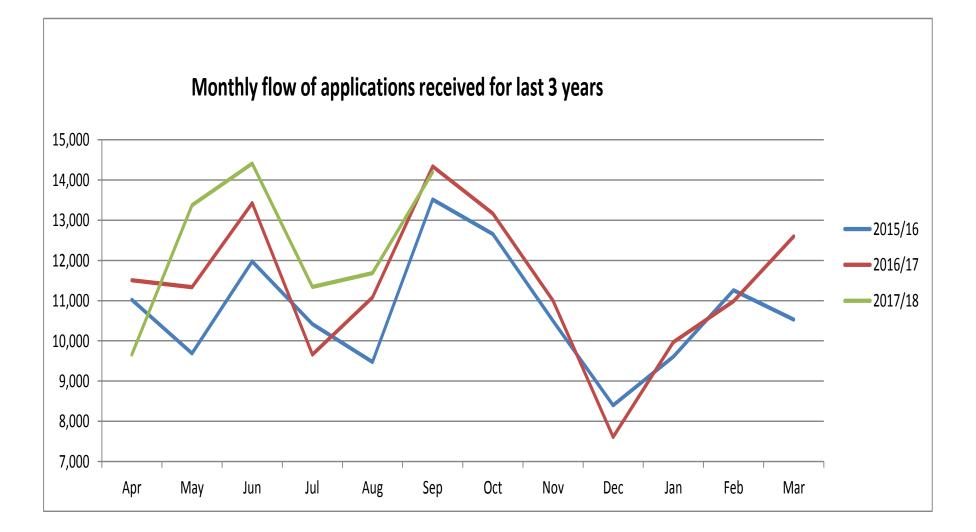

| Monthly | y summary table               |        |           |             |                     |  |
|---------|-------------------------------|--------|-----------|-------------|---------------------|--|
|         |                               | Sep-17 | %Sept -16 | Total 17/18 | <mark>%16/17</mark> |  |
|         | Applications received         |        |           |             |                     |  |
|         | Basic                         | 2443   | 26.40%    | 14547       | 20%                 |  |
|         | Standard                      | 260    | -28.60%   | 2021        | -3%                 |  |
|         | Enhanced                      | 11493  | -5%       | 58070       | 1.70%               |  |
|         | Total                         | 14196  | -1%       | 60567       | 4.60%               |  |
|         |                               |        |           |             |                     |  |
|         | <b>Applications Processed</b> |        |           |             |                     |  |
|         | Basic                         | 2281   |           | 13,883      |                     |  |
|         | Standard                      | 236    |           | 1937        |                     |  |
|         | Enhanced                      | 11366  |           | 57,026      |                     |  |
|         | Total                         | 13883  |           | 72,846      |                     |  |