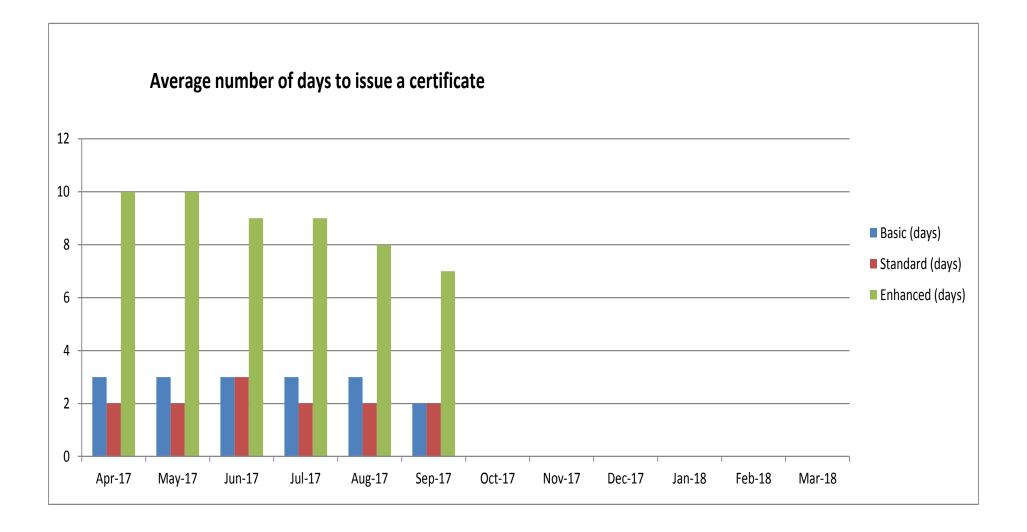

## This month AccessNI achieved against our performance targets:

| Target                                                     | Achieved | Average days to issue |
|------------------------------------------------------------|----------|-----------------------|
| 99% Basics countersigned by RB issued within 7 days        | 99.8%    | 2 days                |
| 95% of Basics applied for by citizen issued within 14 days | 98.5%    |                       |
| 99% Standards issued within 7 days                         | 99.2%    | 2 days                |
| 70% Enhanced issued within 10 days                         | 81.9%    |                       |
| 95% Enhanced issued within 21 days                         | 89.6%    | 7 days                |
| 98% of enhanced issued within 28 days                      | 90.5%    |                       |