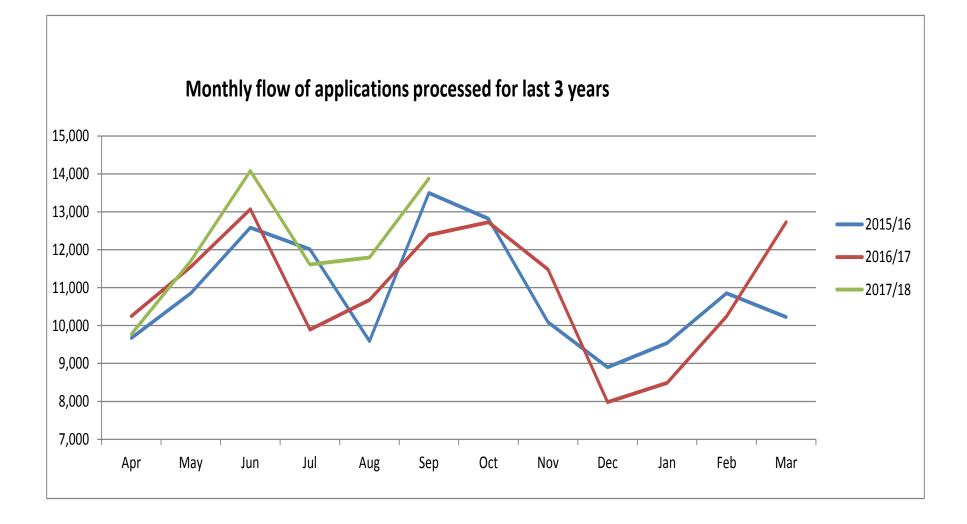

### This month AccessNI processed 13,883 disclosure certificates

| Туре     | Number processed |  |  |
|----------|------------------|--|--|
| Basic    | 2,281            |  |  |
| Standard | 236              |  |  |
| Enhanced | 11366            |  |  |

| Monthly | y summary table               |        |           |             |                     |  |
|---------|-------------------------------|--------|-----------|-------------|---------------------|--|
|         |                               | Sep-17 | %Sept -16 | Total 17/18 | <mark>%16/17</mark> |  |
|         | Applications received         |        |           |             |                     |  |
|         | Basic                         | 2443   | 26.40%    | 14547       | 20%                 |  |
|         | Standard                      | 260    | -28.60%   | 2021        | -3%                 |  |
|         | Enhanced                      | 11493  | -5%       | 58070       | 1.70%               |  |
|         | Total                         | 14196  | -1%       | 60567       | 4.60%               |  |
|         |                               |        |           |             |                     |  |
|         | <b>Applications Processed</b> |        |           |             |                     |  |
|         | Basic                         | 2281   |           | 13,883      |                     |  |
|         | Standard                      | 236    |           | 1937        |                     |  |
|         | Enhanced                      | 11366  |           | 57,026      |                     |  |
|         | Total                         | 13883  |           | 72,846      |                     |  |