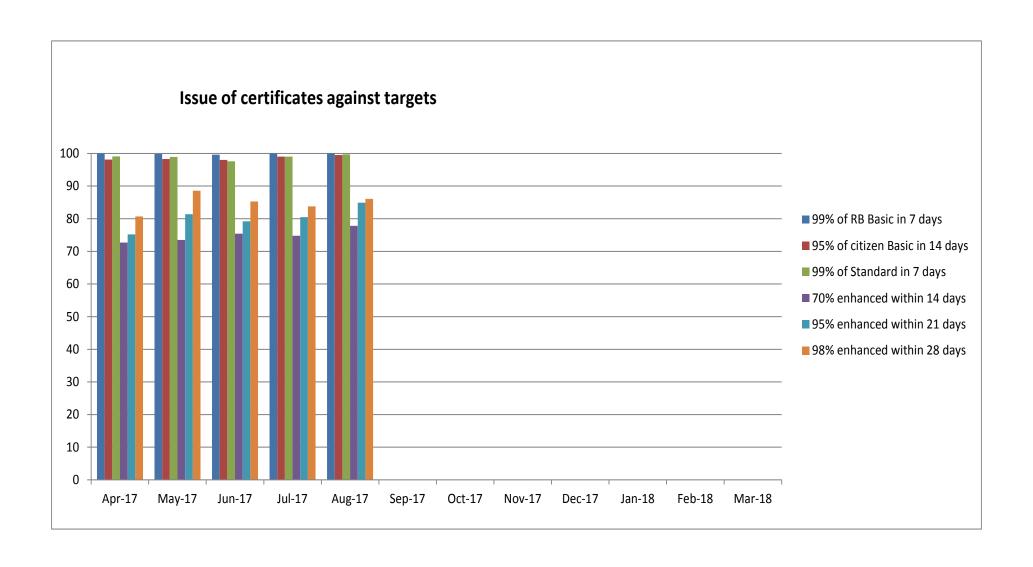

## This month AccessNI achieved against our performance targets:

| Target                                                     | Achieved | Average days to issue |
|------------------------------------------------------------|----------|-----------------------|
| 99% Basics countersigned by RB issued within 7 days        | 100%     | 3 days                |
| 95% of Basics applied for by citizen issued within 14 days | 99.5%    |                       |
| 99% Standards issued within 7 days                         | 99.7%    | 2 days                |
| 70% Enhanced issued within 10 days                         | 77.8%    |                       |
| 95% Enhanced issued within 21 days                         | 84.9%    | 8 days                |
| 98% of enhanced issued within 28 days                      | 86.1%    |                       |