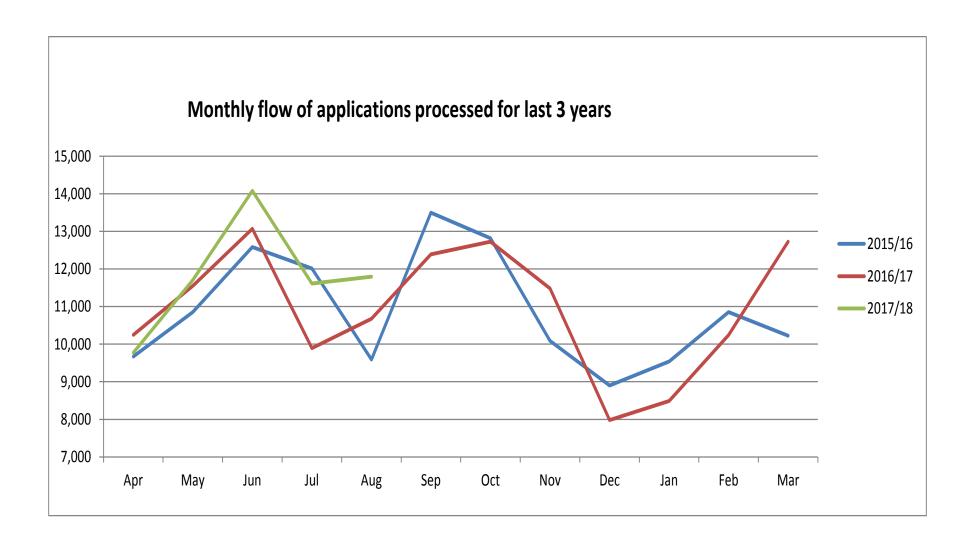

#### This month AccessNI processed 11,794 disclosure certificates

| Туре     | Number processed |
|----------|------------------|
| Basic    | 2,183            |
| Standard | 343              |
| Enhanced | 9268             |

| Monthly | y summary table               |        |           |                    |        |  |
|---------|-------------------------------|--------|-----------|--------------------|--------|--|
|         |                               | Aug-17 | %July -16 | <b>Total 17/18</b> | %16/17 |  |
|         | Applications received         |        |           |                    |        |  |
|         | Basic                         | 2415   | 9.80%     | 12014              | 18%    |  |
|         | Standard                      | 358    | 48.00%    | 1763               | 2%     |  |
|         | Enhanced                      | 9035   | 5%        | 46700              | 3.70%  |  |
|         | Total                         | 11808  | 7%        | 60567              | 6.20%  |  |
|         | <b>Applications Processed</b> |        |           |                    |        |  |
|         | Basic                         | 2183   |           | 11,602             |        |  |
|         | Standard                      | 343    |           | 1701               |        |  |
|         | Enhanced                      | 9268   |           | 45,660             |        |  |
|         | Total                         | 11794  |           | 58,963             |        |  |