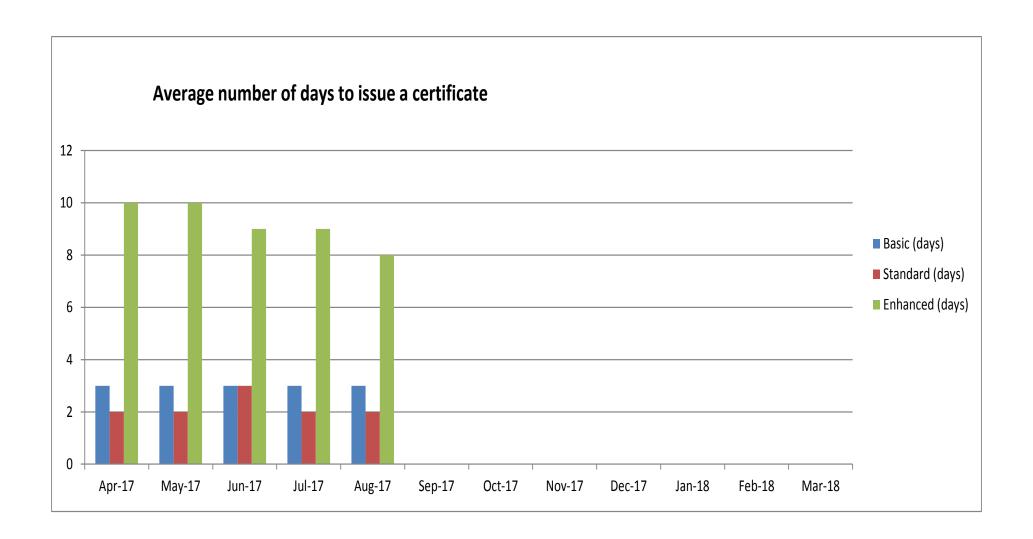

## This month AccessNI achieved against our performance targets:

| Target                                                     | Achieved | Average days to issue |
|------------------------------------------------------------|----------|-----------------------|
| 99% Basics countersigned by RB issued within 7 days        | 100%     | 3 days                |
| 95% of Basics applied for by citizen issued within 14 days | 99.5%    |                       |
| 99% Standards issued within 7 days                         | 99.7%    | 2 days                |
| 70% Enhanced issued within 10 days                         | 77.8%    |                       |
| 95% Enhanced issued within 21 days                         | 84.9%    | 8 days                |
| 98% of enhanced issued within 28 days                      | 86.1%    |                       |