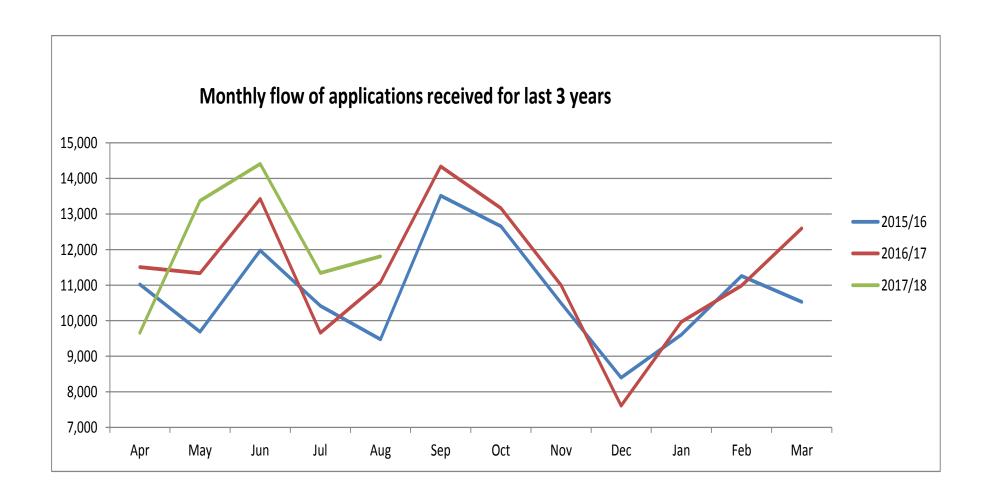

| Monthly | y summary table               |        |           |                    |        |  |
|---------|-------------------------------|--------|-----------|--------------------|--------|--|
|         |                               | Aug-17 | %July -16 | <b>Total 17/18</b> | %16/17 |  |
|         | Applications received         |        |           |                    |        |  |
|         | Basic                         | 2415   | 9.80%     | 12014              | 18%    |  |
|         | Standard                      | 358    | 48.00%    | 1763               | 2%     |  |
|         | Enhanced                      | 9035   | 5%        | 46700              | 3.70%  |  |
|         | Total                         | 11808  | 7%        | 60567              | 6.20%  |  |
|         | <b>Applications Processed</b> |        |           |                    |        |  |
|         | Basic                         | 2183   |           | 11,602             |        |  |
|         | Standard                      | 343    |           | 1701               |        |  |
|         | Enhanced                      | 9268   |           | 45,660             |        |  |
|         | Total                         | 11794  |           | 58,963             |        |  |