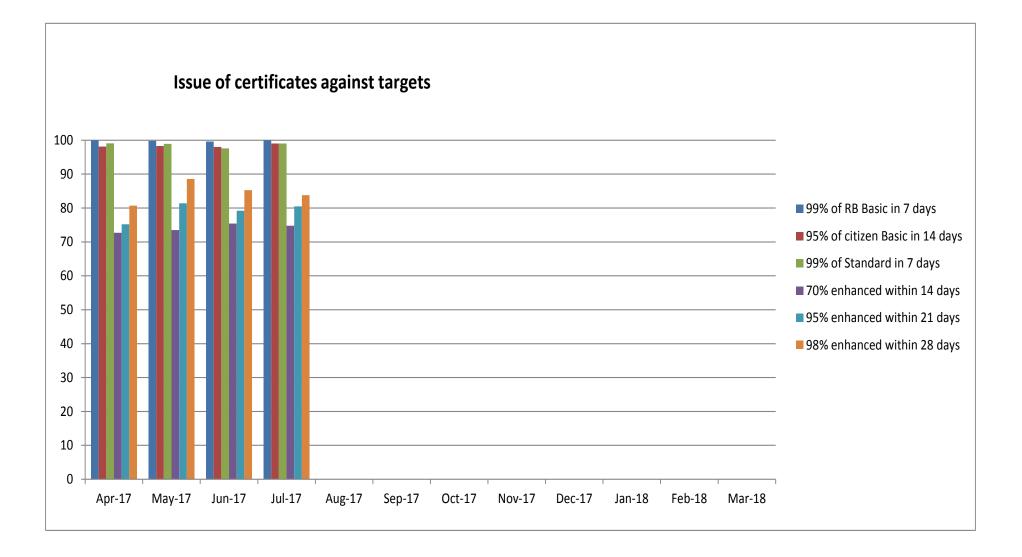

## This month AccessNI achieved against our performance targets:

| Target                                                     | Achieved | Average days to issue |
|------------------------------------------------------------|----------|-----------------------|
| 99% Basics countersigned by RB issued within 7 days        | 100%     | 3 days                |
| 95% of Basics applied for by citizen issued within 14 days | 99%      |                       |
| 99% Standards issued within 7 days                         | 99%      | 2 days                |
| 70% Enhanced issued within 10 days                         | 74.8%    |                       |
| 95% Enhanced issued within 21 days                         | 80.5%    | 9 days                |
| 98% of enhanced issued within 28 days                      | 83.8%    |                       |