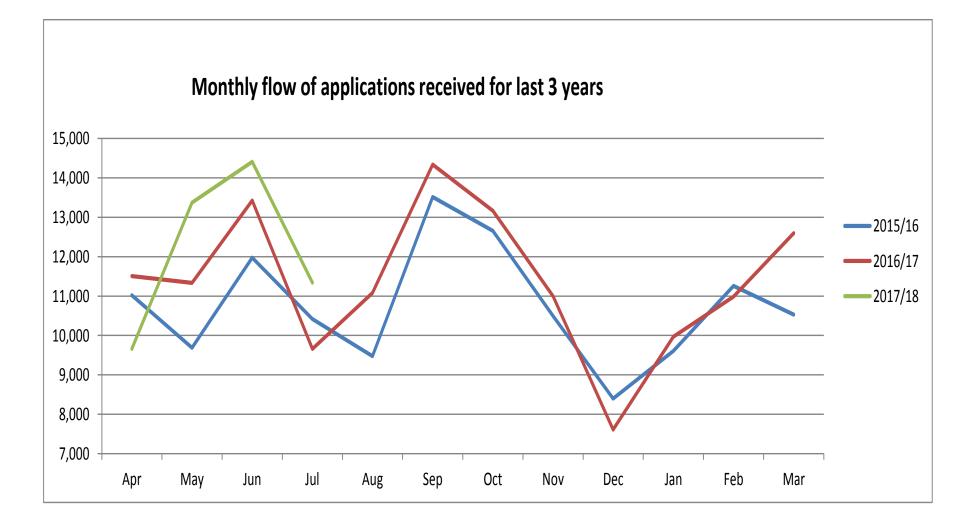

| Monthly summary table         |        |           |             |                     |  |  |
|-------------------------------|--------|-----------|-------------|---------------------|--|--|
|                               | Jul-17 | %July -16 | Total 17/18 | <mark>%16/17</mark> |  |  |
| Applications received         |        |           |             |                     |  |  |
| Basic                         | 2302   | 28.60%    | 9689        | 21%                 |  |  |
| Standard                      | 419    | 303.00%   | 1405        | -5%                 |  |  |
| Enhanced                      | 8623   | 12%       | 37677       | 3.50%               |  |  |
| Total                         | 11344  | 14%       | 48771       | 6.20%               |  |  |
|                               |        |           |             |                     |  |  |
| <b>Applications Processed</b> |        |           |             |                     |  |  |
| Basic                         | 2729   | 9,419     |             |                     |  |  |
| Standard                      | 401    | 1358      |             |                     |  |  |
| Enhanced                      | 8481   | 36,392    |             |                     |  |  |
| Total                         | 11611  |           | 47,169      |                     |  |  |