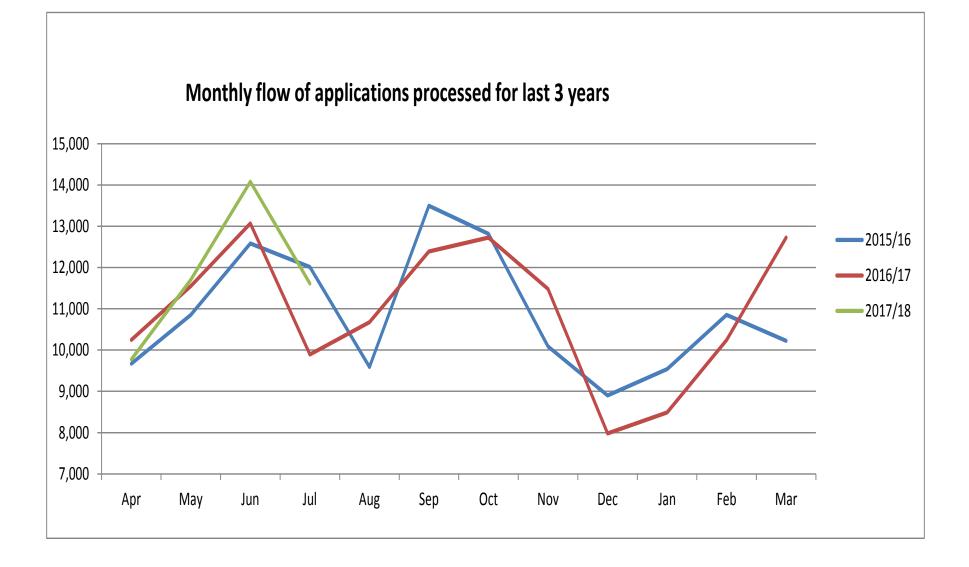

| Monthly summary table         |        |           |             |                     |  |  |
|-------------------------------|--------|-----------|-------------|---------------------|--|--|
|                               | Jul-17 | %July -16 | Total 17/18 | <mark>%16/17</mark> |  |  |
| Applications received         |        |           |             |                     |  |  |
| Basic                         | 2302   | 28.60%    | 9689        | 21%                 |  |  |
| Standard                      | 419    | 303.00%   | 1405        | -5%                 |  |  |
| Enhanced                      | 8623   | 12%       | 37677       | 3.50%               |  |  |
| Total                         | 11344  | 14%       | 48771       | 6.20%               |  |  |
|                               |        |           |             |                     |  |  |
| <b>Applications Processed</b> |        |           |             |                     |  |  |
| Basic                         | 2729   | 9,419     |             |                     |  |  |
| Standard                      | 401    | 1358      |             |                     |  |  |
| Enhanced                      | 8481   | 36,392    |             |                     |  |  |
| Total                         | 11611  |           | 47,169      |                     |  |  |