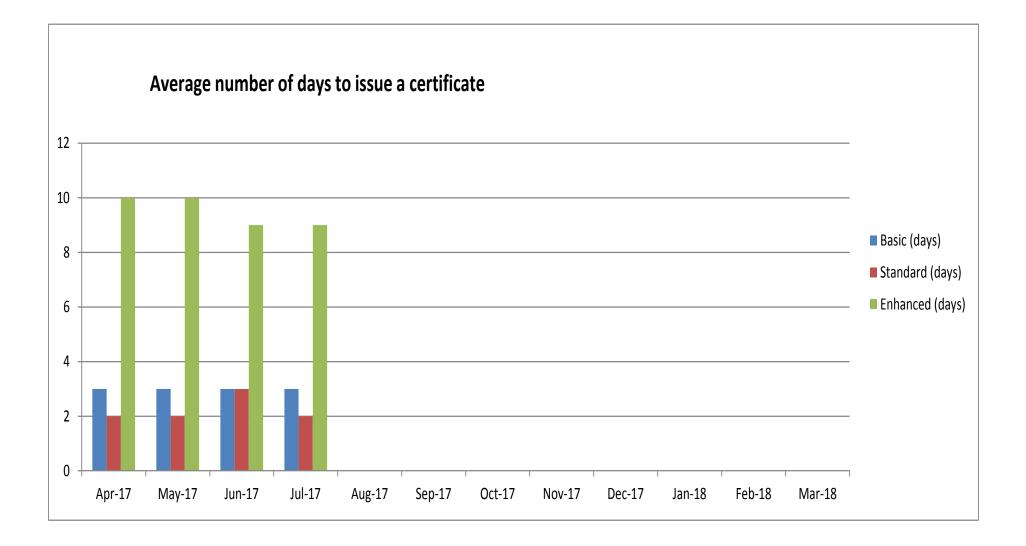

## This month AccessNI achieved against our performance targets:

| Target                                                     | Achieved | Average days to issue |
|------------------------------------------------------------|----------|-----------------------|
| 99% Basics countersigned by RB issued within 7 days        | 100%     | 3 days                |
| 95% of Basics applied for by citizen issued within 14 days | 99%      |                       |
| 99% Standards issued within 7 days                         | 99%      | 2 days                |
| 70% Enhanced issued within 10 days                         | 74.8%    |                       |
| 95% Enhanced issued within 21 days                         | 80.5%    | 9 days                |
| 98% of enhanced issued within 28 days                      | 83.8%    |                       |