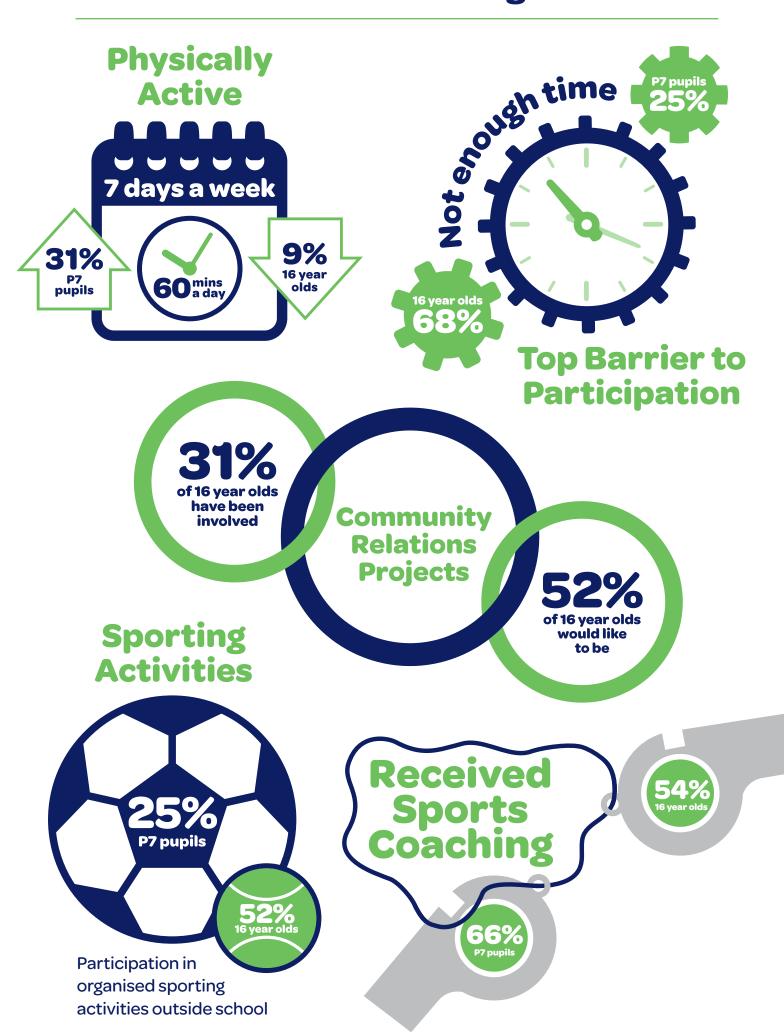

# 60 Minutes a Day, Seven Days a Week?

| •                                     |                                 |              |                                  |  |  |
|---------------------------------------|---------------------------------|--------------|----------------------------------|--|--|
|                                       |                                 | ly active at | Would like to be more physically |  |  |
|                                       | the recommended level or above? |              | active than<br>at present        |  |  |
|                                       | P7                              | 16 year olds | 16 year olds                     |  |  |
| NORTHERN IRELAND                      | 32                              | 9            | 78                               |  |  |
| Antrim &<br>Newtownabbey              | 31                              | 9            | 79                               |  |  |
| Ards & North Down                     | 34                              | 20           | 81                               |  |  |
| Armagh City,<br>Banbridge & Craigavon | 33                              | 7            | 74                               |  |  |
| Belfast City                          | 33                              | 11           | 80                               |  |  |
| Causeway<br>Coast & Glens             | 32                              | 6            | 73                               |  |  |
| Derry City<br>& Strabane              | 31                              | 5            | 75                               |  |  |
| Fermanagh<br>& Omagh                  | 28                              | 7            | 75                               |  |  |
| Lisburn City<br>& Castlereagh         | 30                              | 9            | 79                               |  |  |
| Mid & East<br>Antrim                  | 35                              | 8            | 75                               |  |  |
| Mid Ulster                            | 31                              | 7            | 77                               |  |  |
| Newry City,<br>Mourne & Down          | 32                              | 6            | 78                               |  |  |

### **Activities in a Normal Week?**

|                                       |                              |              |                                           | Percentage % |                                                               |              |                                                      |
|---------------------------------------|------------------------------|--------------|-------------------------------------------|--------------|---------------------------------------------------------------|--------------|------------------------------------------------------|
|                                       | Walk or cycle to school/work |              | Participate in PE at<br>school or college |              | Participate in organised sports activities/gym outside school |              | Participate<br>in outdoor<br>adventure<br>activities |
|                                       | <b>P</b> 7                   | 16 year olds | P7                                        | 16 year olds | P7                                                            | 16 year olds | 16 year olds                                         |
| NORTHERN IRELAND                      | 49                           | 42           | 53                                        | 44)          | 74                                                            | 52           | (1)                                                  |
| Antrim &<br>Newtownabbey              | 48                           | 38           | 55                                        | 56           | 72                                                            | 46           | 18                                                   |
| Ards & North Down                     | 50                           | 37           | 56                                        | 41           | 79                                                            | 52           | 6                                                    |
| Armagh City,<br>Banbridge & Craigavon | 48                           | 41           | 53                                        | 47           | 77                                                            | 54           | 10                                                   |
| Belfast City                          | 63                           | 58           | 54                                        | 42           | 68                                                            | 50           | 9                                                    |
| Causeway<br>Coast & Glens             | 48                           | 43           | 51                                        | 54           | 76                                                            | 66           | 14                                                   |
| Derry City<br>& Strabane              | 53                           | 35           | 55                                        | 38           | 75                                                            | 48           | 4                                                    |
| Fermanagh<br>& Omagh                  | 40                           | 35           | 45                                        | 44           | 79                                                            | 56           | 14                                                   |
| Lisburn City<br>& Castlereagh         | 48                           | 45           | 59                                        | 31           | 80                                                            | 49           | 8                                                    |
| Mid & East<br>Antrim                  | 48                           | <b>51</b>    | 54                                        | 41           | 74                                                            | 45           | 10                                                   |
| Mid Ulster                            | 47                           | 32           | 50                                        | 40           | 14                                                            | 52           | 14                                                   |
| Newry City,<br>Mourne & Down          | 40                           | 44           | 52                                        | 43           | 73                                                            | 44           | 12                                                   |

# **Top 5 Barriers to Participation**

|                                       | Percentage %    |              |                                 |              |                                         |                   |                                             |              |
|---------------------------------------|-----------------|--------------|---------------------------------|--------------|-----------------------------------------|-------------------|---------------------------------------------|--------------|
|                                       | Not enough time |              | Not having anyone<br>to go with |              | Difficulty<br>with/lack of<br>transport | Costs<br>involved | Not knowing where the activities take place |              |
|                                       | P7              | 16 year olds | P7                              | 16 year olds | 16 year olds                            | 16 year olds      | P7                                          | 16 year olds |
| NORTHERN IRELAND                      | 25              | 68           | 15                              | 23           | 26                                      | 24                | 38                                          | 13           |
| Antrim &<br>Newtownabbey              | 23              | 65           | 15                              | 24           | 22                                      | 22                | 42                                          | 11           |
| Ards & North Down                     | 24              | 59           | 17                              | 22           | 28                                      | 25                | 41                                          | 11           |
| Armagh City,<br>Banbridge & Craigavon | 23              | 75           | 16                              | 23           | 26                                      | 18                | 40                                          | 6            |
| Belfast City                          | 29              | 66           | 15                              | 24           | 19                                      | 34                | 32                                          | 19           |
| Causeway<br>Coast & Glens             | 28              | 68           | 16                              | 19           | 32                                      | 30                | 36                                          | 16           |
| Derry City<br>& Strabane              | 24              | 71           | 16                              | 20           | 29                                      | 25                | 37                                          | 13           |
| Fermanagh<br>& Omagh                  | 26              | 71           | 15                              | 23           | 30                                      | 30                | 38                                          | 18           |
| Lisburn City<br>& Castlereagh         | 27              | 70           | 16                              | 25           | 26                                      | 29                | 36                                          | 16           |
| Mid & East<br>Antrim                  | 23              | 70           | 14                              | 19           | 20                                      | 20                | 41                                          | 11           |
| Mid Ulster                            | 26              | 68           | 14                              | 22           | 27                                      | 19                | 39                                          | 14           |
| Newry City,<br>Mourne & Down          | 23              | 68           | 11                              | 28           | 28                                      | 19                | 40                                          | 12           |

# **Sports Coaching**

|                                       | Participants receiving sports tuition or coaching |              | Participants<br>helped with<br>sports coaching<br>or instructions |  |  |  |
|---------------------------------------|---------------------------------------------------|--------------|-------------------------------------------------------------------|--|--|--|
|                                       | P7                                                | 16 year olds | 16 year olds                                                      |  |  |  |
| NORTHERN IRELAND                      | 66                                                | 54)          | 36)                                                               |  |  |  |
| Antrim &<br>Newtownabbey              | <b>65</b>                                         | 47           | 32                                                                |  |  |  |
| Ards & North Down                     | 68                                                | 56           | 42                                                                |  |  |  |
| Armagh City,<br>Banbridge & Craigavon | <b>65</b>                                         | 54           | 38                                                                |  |  |  |
| Belfast City                          | 66                                                | 58           | 36                                                                |  |  |  |
| Causeway<br>Coast & Glens             | 64                                                | 57           | 34                                                                |  |  |  |
| Derry City<br>& Strabane              | 66                                                | 54           | 33                                                                |  |  |  |
| Fermanagh<br>& Omagh                  | <b>65</b>                                         | 56           | 33                                                                |  |  |  |
| Lisburn City<br>& Castlereagh         | 69                                                | 61           | 42                                                                |  |  |  |
| Mid & East<br>Antrim                  | 62                                                | 44           | 38                                                                |  |  |  |
| Mid Ulster                            | 61                                                | 52           | 42                                                                |  |  |  |
| Newry City,<br>Mourne & Down          | 69                                                | 51           | 32                                                                |  |  |  |

# **Community Relations Projects**

|                                       |                                                     |                                                             | Percentage % |
|---------------------------------------|-----------------------------------------------------|-------------------------------------------------------------|--------------|
|                                       | Participants<br>have been<br>invovled in<br>project | Participants<br>who would like<br>to take part in<br>future |              |
|                                       | 16 year olds                                        | 16 year olds                                                |              |
| NORTHERN IRELAND                      | 31)                                                 | 52                                                          |              |
| Antrim &<br>Newtownabbey              | 33                                                  | 59                                                          |              |
| Ards & North Down                     | 15                                                  | 52                                                          |              |
| Armagh City,<br>Banbridge & Craigavon | 28                                                  | 52                                                          |              |
| Belfast City                          | 42                                                  | 55                                                          |              |
| Causeway<br>Coast & Glens             | 32                                                  | 54                                                          |              |
| Derry City<br>& Strabane              | 30                                                  | 44                                                          |              |
| Fermanagh<br>& Omagh                  | 43                                                  | 56                                                          |              |
| Lisburn City<br>& Castlereagh         | 26                                                  | 45                                                          |              |
| Mid & East<br>Antrim                  | 33                                                  | 49                                                          |              |
| Mid Ulster                            | 43                                                  | 56                                                          |              |
| Newry City,<br>Mourne & Down          | (24)                                                | 50                                                          |              |