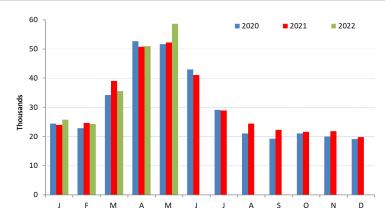

#### Total beef sired calf registrations

|      | J      | F      | М      | А      | М      | J      | J      | Α      | S      | 0      | N      | D      | Total YTD |
|------|--------|--------|--------|--------|--------|--------|--------|--------|--------|--------|--------|--------|-----------|
| 2021 | 24,016 | 24,685 | 39,073 | 50,705 | 52,177 | 41,063 | 28,961 | 24,465 | 22,255 | 21,575 | 21,864 | 19,816 | 190,656   |
| 2022 | 25,802 | 24,321 | 35,531 | 50,978 | 58,562 |        |        |        |        |        |        |        | 195,194   |
|      | +7.4%  | -1.5%  | -9.1%  | +0.5%  | +12.2% |        |        |        |        |        |        |        | +2.4%     |