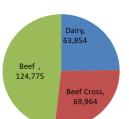

## Calf registrations by type

2022 YTD

LMC does not guarantee the accuracy or completeness of any third party information provided in or included with this publication.

LMC hereby disclaims any responsibility for error, omission or inaccuracy in the information, misinterpretation or any other loss, disappointment, negligence or damage caused by reliance on third party information.