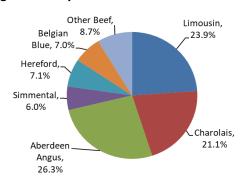

ni.com

Website www.lmcni.com

### Market Information Department



#### Total beef sired calf registrations



|      | J      | F      | М      | А      | М      | J      | J      | Α      | S      | 0      | N      | D      | Total YTD |
|------|--------|--------|--------|--------|--------|--------|--------|--------|--------|--------|--------|--------|-----------|
| 2021 | 24,016 | 24,685 | 39,073 | 50,705 | 52,177 | 41,063 | 28,961 | 24,465 | 22,255 | 21,575 | 21,864 | 19,816 | 190,656   |
| 2022 | 25,802 | 24,321 | 35,531 | 50,978 | 58,562 |        |        |        |        |        |        |        | 195,194   |
|      | +7.4%  | -1.5%  | -9.1%  | +0.5%  | +12.2% |        |        |        |        |        |        |        | +2.4%     |

### YTD Beef sired registration by breed



## Calf registrations by type





2022 YTD

LMC does not guarantee the accuracy or completeness of any third party information provided in or included with this publication.

LMC hereby disclaims any responsibility for error, omission or inaccuracy in the information, misinterpretation or any other loss, disappointment, negligence or damage caused by reliance on third party information.