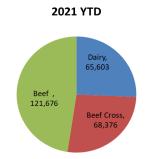

## Calf registrations by type

2022 YTD

LMC does not guarantee the accuracy or completeness of any third party information provided in or included with this publication.

LMC hereby disclaims any responsibility for error, omission or inaccuracy in the information, misinterpretation or any other loss, disappointment, negligence or damage caused by reliance on third party information.