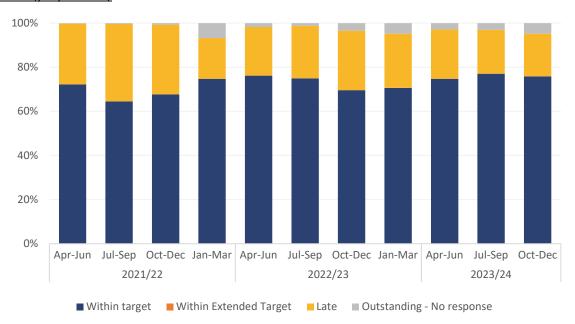

In the first nine months of 2023/24 74% of responses to statutory consultations were on time, with locals reported at 76%, majors at 55% and regionally significant at 30%. See Charts 4a, 4b and 4c for detail of quarterly performance.

Chart 4a: <u>Responses to statutory consultations received for **local** planning applications by response status (proportions)</u>

Chart 4b: <u>Responses to statutory consultations received for **major** planning applications by response status (proportions)</u>