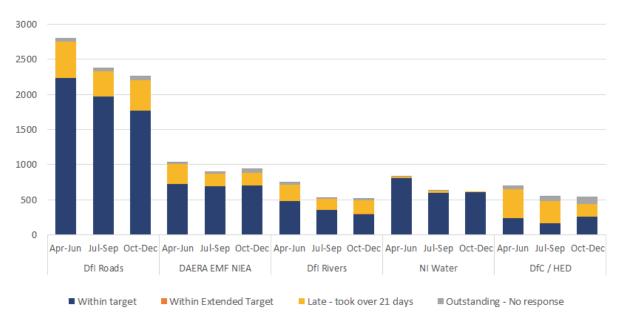

Of the 16,374 statutory consultations received in the first nine months of 2023/24, DfI Roads received 45%, DAERA EMF NIEA 18%, NI Water 13%, DfI Rivers 11% and DfC / HED 11%. Together these five consultees accounted for 98% of the statutory consultations raised during the first nine months of the year (Chart 6).<sup>8</sup> This is like the position recorded in previous quarters.

<sup>&</sup>lt;sup>8</sup> See User Guidance for a full list of key statutory consultees.

Chart 6: <u>Number of responses to statutory consultations received by statutory consultee and response status, 2023/24 Q1 - Q3 (5 most common consultees)</u>