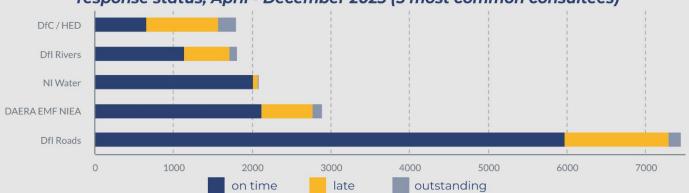

# Number of responses to statutory consultations received by statutory consultee and response status, April - December 2023 (5 most common consultees)

The information in this report is not considered official statistics and should not be quoted as such

Of the 16,374 statutory consultations received in the first nine months of 2023/24, DfI Roads received 45%, DAERA EMF NIEA 18%, NI Water 13%, DfI Rivers 11% and DfC / HED 11%. Together these five consultees accounted for 98% of the statutory consultations raised during the first nine months of the year (Chart 6).<sup>8</sup> This is like the position recorded in previous quarters.

<sup>&</sup>lt;sup>8</sup> See User Guidance for a full list of key statutory consultees.

Chart 6: <u>Number of responses to statutory consultations received by statutory consultee and response status, 2023/24 Q1 - Q3 (5 most common consultees)</u>

During the first nine months of the year across all statutory consultees the proportion of responses received on time  $^9$  ranged from 37% - 100%. In all, 74% of statutory consultations were responded on time during the first nine months of 2023/24.