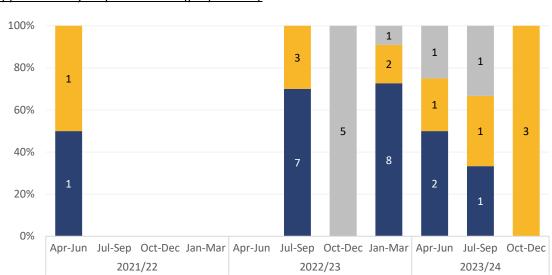

Chart 4c: <u>Responses to statutory consultations received for **regionally significant** planning applications by response status (proportions)</u>

Note: due to the small numbers of responses to statutory consultations on regionally significant ('regional') applications, associated proportions reported in the above chart should be treated with caution; the numbers of such responses have been included as data labels.