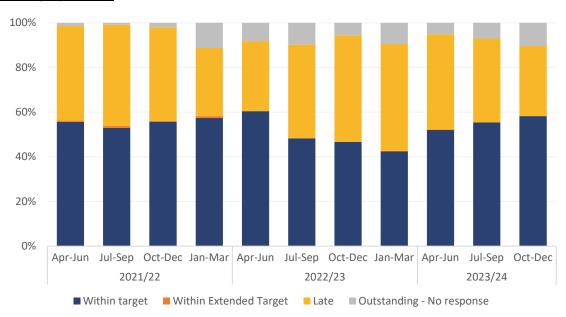

In the first nine months of 2023/24 74% of responses to statutory consultations were on time, with locals reported at 76%, majors at 55% and regionally significant at 30%. See Charts 4a, 4b and 4c for detail of quarterly performance.

Chart 4a: <u>Responses to statutory consultations received for **local** planning applications by response status (proportions)</u>

Chart 4b: <u>Responses to statutory consultations received for **major** planning applications by response status (proportions)</u>

Chart 4c: <u>Responses to statutory consultations received for **regionally significant** planning applications by response status (proportions)</u>

Note: due to the small numbers of responses to statutory consultations on regionally significant ('regional') applications, associated proportions reported in the above chart should be treated with caution; the numbers of such responses have been included as data labels.