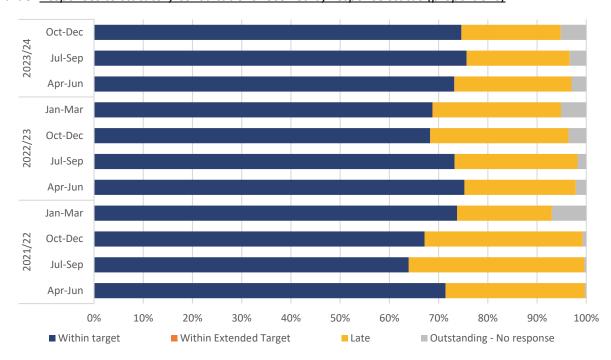

Chart 3: Responses to statutory consultations received by response status (proportions)

The response rate for statutory consultations responded to on time<sup>6</sup> varies from quarter to quarter and year to year. In broad terms the annual response rate on-time over the last four years has been 69-72% for all statutory consultations with exception of 2020/21 which is an outlier within the series, recording a response rate of 76%. For consultations related to local planning applications the