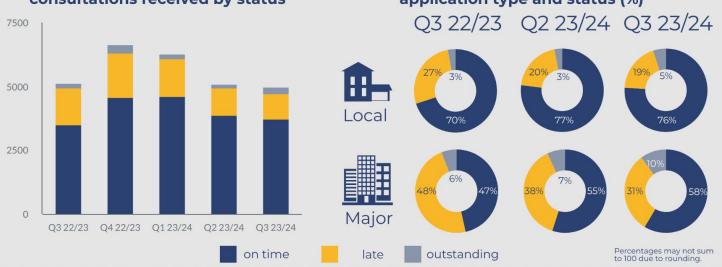

# Number of responses to statutory consultations received by status

# Responses to statutory consultations received by application type and status (%)

Chart 2 below shows the number of responses to statutory consultations by response status. As with previous reports, the number of outstanding statutory consultations is highest in the most recent quarter, primarily a result of lifting the information at a point in time. Quarter four in each year has a higher proportion of outstanding than any other quarter within that year due to the annual position becoming fixed shortly after the year end, with no further revisions being made. Chart 3 provides a proportionate breakdown of these responses.

Chart 3: Responses to statutory consultations received by response status (proportions)

The response rate for statutory consultations responded to on time<sup>6</sup> varies from quarter to quarter and year to year. In broad terms the annual response rate on-time over the last four years has been 69-72% for all statutory consultations with exception of 2020/21 which is an outlier within the series, recording a response rate of 76%. For consultations related to local planning applications the

In the first nine months of 2023/24 74% of responses to statutory consultations were on time, with locals reported at 76%, majors at 55% and regionally significant at 30%. See Charts 4a, 4b and 4c for detail of quarterly performance.