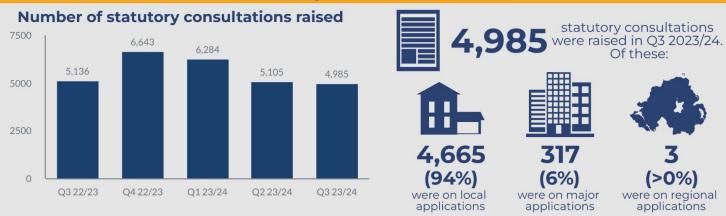

# Statutory consultations raised

#### **Statutory consultations**

During the first nine months of 2023/24 (April to December 2023) there were 29,617 consultations/advice queries raised with 72% (21,382) of these consultations sent to key statutory consultees<sup>1</sup>. Of the 21,382 consultations/advice queries raised with statutory consultees, 77% (16,374) were deemed to be statutory consultations<sup>2</sup>, with the remainder largely made up of consultations on full applications (1,683), discharge of conditions (961), pre application discussions (859), listed building consents (480) and advertising (432).

Q3 of 2023/24 consultation has declined to some of the lowest levels reported across the series. See Table 1.

Table 1: Number of statutory consultations raised by planning application type (Quarterly)

| Year    | Quarter | Local | Major | Regional | Total |
|---------|---------|-------|-------|----------|-------|
|         | Apr-Jun | 6,163 | 352   | 0        | 6,515 |
| 2010/20 | Jul-Sep | 5,710 | 392   | 1        | 6,103 |
| 2019/20 | Oct-Dec | 5,674 | 404   | 7        | 6,085 |
|         | Jan-Mar | 5,056 | 331   | 0        | 5,387 |
|         | Apr-Jun | 4,052 | 272   | 1        | 4,325 |
| 2020/21 | Jul-Sep | 6,007 | 335   | 0        | 6,342 |
| 2020/21 | Oct-Dec | 5,991 | 327   | 7        | 6,325 |
|         | Jan-Mar | 6,352 | 374   | 3        | 6,729 |
|         | Apr-Jun | 7,091 | 347   | 2        | 7,440 |
| 2021/22 | Jul-Sep | 6,837 | 346   | 0        | 7,183 |
| 2021/22 | Oct-Dec | 6,085 | 298   | 0        | 6,383 |
|         | Jan-Mar | 5,812 | 373   | 0        | 6,185 |
|         | Apr-Jun | 6,222 | 389   | 0        | 6,611 |
| 2022/23 | Jul-Sep | 5,791 | 400   | 10       | 6,201 |
| 2022/23 | Oct-Dec | 4,848 | 283   | 5        | 5,136 |
|         | Jan-Mar | 6,191 | 441   | 11       | 6,643 |
|         | Apr-Jun | 5,851 | 429   | 4        | 6,284 |
| 2023/24 | Jul-Sep | 4,777 | 325   | 3        | 5,105 |
|         | Oct-Dec | 4,665 | 317   | 3        | 4,985 |

As in previous quarters, statutory consultations on local planning applications accounted for most of the consultations raised in the first three quarters of 2023/24 (93%, 94% and 94% respectively). See Chart 1.

Chart 1: Number of statutory consultations raised by planning application type