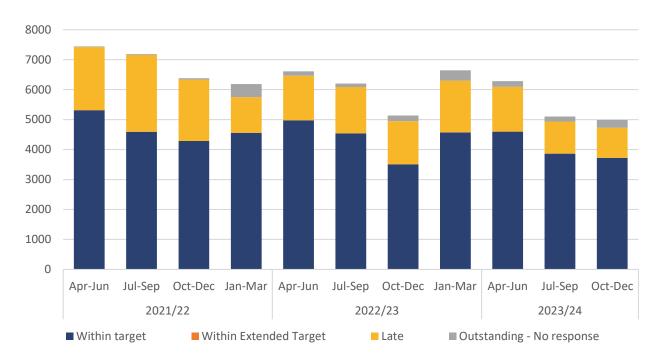

Chart 2 below shows the number of responses to statutory consultations by response status. As with previous reports, the number of outstanding statutory consultations is highest in the most recent quarter, primarily a result of lifting the information at a point in time. Quarter four in each year has a higher proportion of outstanding than any other quarter within that year due to the annual position becoming fixed shortly after the year end, with no further revisions being made. Chart 3 provides a proportionate breakdown of these responses.

consultation taking place on planning applications.

<sup>&</sup>lt;sup>5</sup> Includes those responded to within the 21-day target and the extended target, where applicable.

Chart 2: Number of responses to statutory consultations received by response status