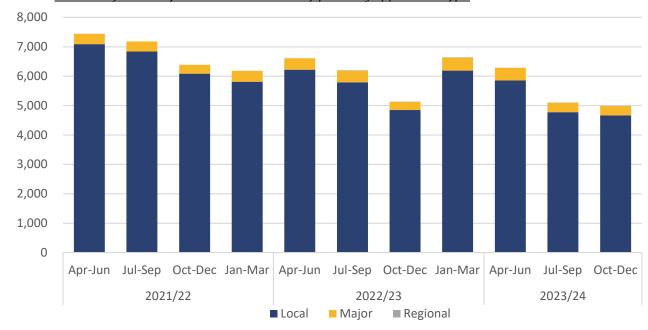

Q3 of 2023/24 consultation has declined to some of the lowest levels reported across the series. See Table 1.

Table 1: Number of statutory consultations raised by planning application type (Quarterly)

| Year    | Quarter | Local | Major | Regional | Total |
|---------|---------|-------|-------|----------|-------|
|         | Apr-Jun | 6,163 | 352   | 0        | 6,515 |
| 2010/20 | Jul-Sep | 5,710 | 392   | 1        | 6,103 |
| 2019/20 | Oct-Dec | 5,674 | 404   | 7        | 6,085 |
|         | Jan-Mar | 5,056 | 331   | 0        | 5,387 |
|         | Apr-Jun | 4,052 | 272   | 1        | 4,325 |
| 2020/21 | Jul-Sep | 6,007 | 335   | 0        | 6,342 |
| 2020/21 | Oct-Dec | 5,991 | 327   | 7        | 6,325 |
|         | Jan-Mar | 6,352 | 374   | 3        | 6,729 |
|         | Apr-Jun | 7,091 | 347   | 2        | 7,440 |
| 2021/22 | Jul-Sep | 6,837 | 346   | 0        | 7,183 |
| 2021/22 | Oct-Dec | 6,085 | 298   | 0        | 6,383 |
|         | Jan-Mar | 5,812 | 373   | 0        | 6,185 |
|         | Apr-Jun | 6,222 | 389   | 0        | 6,611 |
| 2022/23 | Jul-Sep | 5,791 | 400   | 10       | 6,201 |
| 2022/23 | Oct-Dec | 4,848 | 283   | 5        | 5,136 |
|         | Jan-Mar | 6,191 | 441   | 11       | 6,643 |
|         | Apr-Jun | 5,851 | 429   | 4        | 6,284 |
| 2023/24 | Jul-Sep | 4,777 | 325   | 3        | 5,105 |
|         | Oct-Dec | 4,665 | 317   | 3        | 4,985 |

Chart 1: Number of statutory consultations raised by planning application type