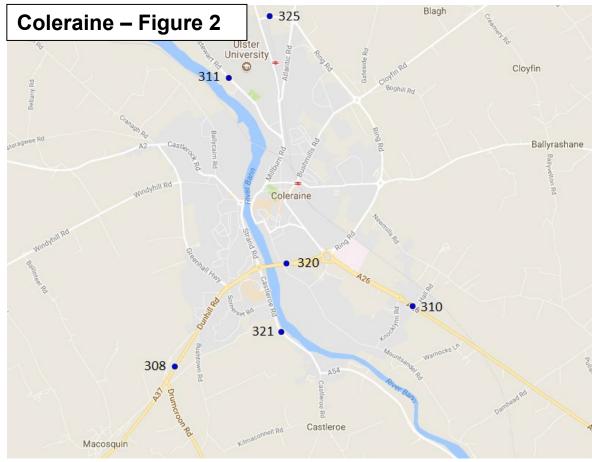

| 6                       |
| C Class and Unclassified routes | 5.92                    | 1                       |
| Overall Total                   | 3.01                    | 60                      |

The information contained in this table is based on the **best available** data gathered during the course of 2022 and 2023.

# **APPENDIX A**Location of Current Census Points

#### **Appendix A - Location of Current Census Points**

- 1. The maps contained in Appendix B show the locations of the Census Points from which the information in the report has been derived.
- 2. Figures 1 to 3 show Census Point locations in Londonderry, Coleraine and Enniskillen.
- 3. Figure 4 shows the location of Census Points and the 7-Day Annual Average Daily Flows throughout Northern Ireland.









Reproduced with the permission of Land & Property Service under delegated authority from the keeper of Public Records, © Crown copyright and database right MOU577.7 (2024).

Figure 4. Dfl 2023 Traffic & Travel Information Report Location of census points & Annual Average daily traffic flows for NI

The representation of scale should be used as a guide only.

Ref No.: dfiTrafficTravelReport23

Key 110 - Site number in bold 43310 - 7-day AADT





#### Supporting Information

Dfl 2023 Traffic & Travel Information Report OSNI Basemap Dfl Traffic Data 2023 If you would like any further information or additional copies of this document, please contact:

## Traffic Information and Control Centre 1b Airport Road Belfast BT3 9DY

Telephone (028) 9025 4517

E-mail address: Belfast.ticc@infras