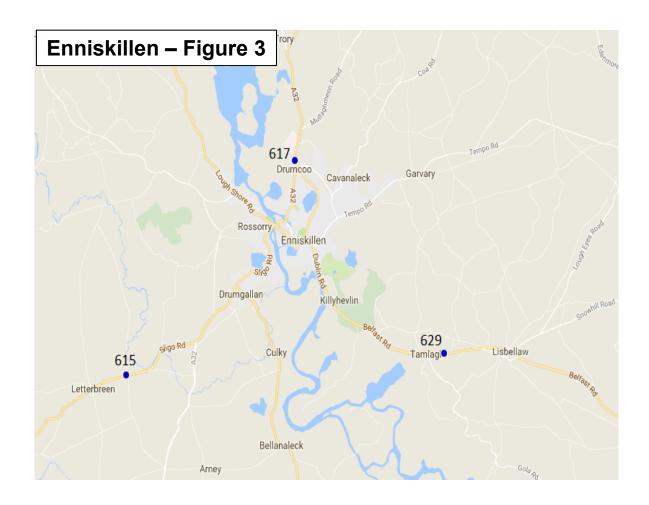

| 6                       |
| C Class and Unclassified routes | 5.92                    | 1                       |
| Overall Total                   | 3.01                    | 60                      |

The information contained in this table is based on the **best available** data gathered during the course of 2022 and 2023.

# **APPENDIX A**Location of Current Census Points

#### **Appendix A - Location of Current Census Points**

- 1. The maps contained in Appendix B show the locations of the Census Points from which the information in the report has been derived.
- 2. Figures 1 to 3 show Census Point locations in Londonderry, Coleraine and Enniskillen.
- 3. Figure 4 shows the location of Census Points and the 7-Day Annual Average Daily Flows throughout Northern Ireland.









Reproduced with the permission of Land & Property Service under delegated authority from the keeper of Public Records, © Crown copyright and database right MOU577.7 (2024).

Figure 4. Dfl 2023 Traffic & Travel Information Report Location of census points & Annual Average daily traffic flows for NI

The representation of scale should be used as a guide only.

Ref No.: dfiTrafficTravelReport23

Key 110 - Site number in bold 43310 - 7-day AADT





#### Supporting Information

Dfl 2023 Traffic & Travel Information Report OSNI Basemap Dfl Traffic Data 2023 If you would like any further information or additional copies of this document, please contact:

## Traffic Information and Control Centre 1b Airport Road Belfast BT3 9DY

Telephone (028) 9025 4517

E-mail address: Belfast.ticc@infrastr