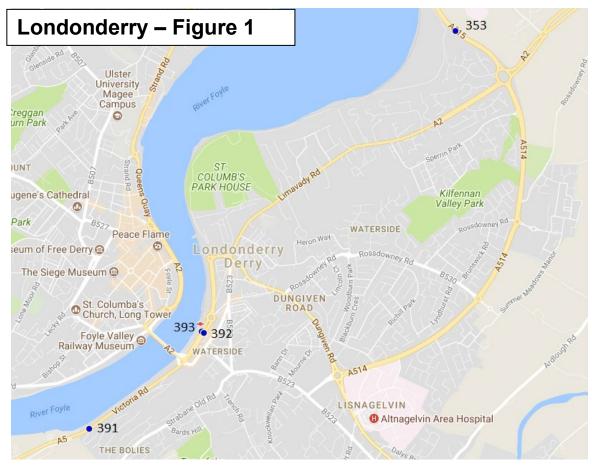

| 6                       |
| C Class and Unclassified routes | 5.92                    | 1                       |
| Overall Total                   | 3.01                    | 60                      |

The information contained in this table is based on the **best available** data gathered during the course of 2022 and 2023.

# **APPENDIX A**Location of Current Census Points

#### **Appendix A - Location of Current Census Points**

- 1. The maps contained in Appendix B show the locations of the Census Points from which the information in the report has been derived.
- 2. Figures 1 to 3 show Census Point locations in Londonderry, Coleraine and Enniskillen.
- 3. Figure 4 shows the location of Census Points and the 7-Day Annual Average Daily Flows throughout Northern Ireland.









Reproduced with the permission of Land & Property Service under delegated authority from the keeper of Public Records, © Crown copyright and database right MOU577.7 (2024).

Figure 4. Dfl 2023 Traffic & Travel Information Report Location of census points & Annual Average daily traffic flows for NI

The representation of scale should be used as a guide only.

Ref No.: dfiTrafficTravelReport23

Key 110 - Site number in bold 43310 - 7-day AADT





#### Supporting Information

Dfl 2023 Traffic & Travel Information Report OSNI Basemap Dfl Traffic Data 2023 If you would like any further information or additional copies of this document, please contact:

## Traffic Information and Control Centre 1b Airport Road Belfast BT3 9DY

Telephone (028) 9025 4517

E-mail address: Belfast.ticc@infr