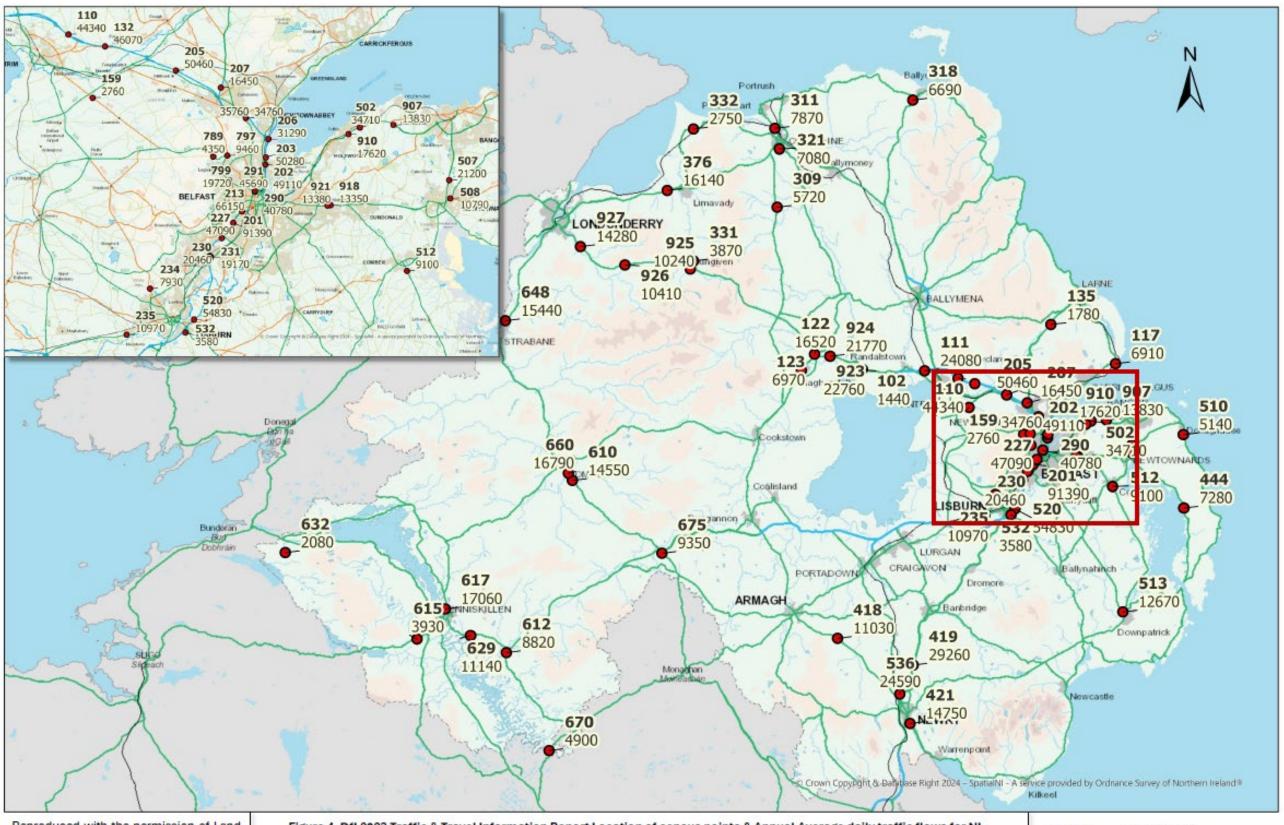

    These tables also include route numbers and site locations.
  - (d) Traffic flow volumes greater than 10 are rounded to the nearest multiple of 10.

- (e) 24 hour Annual Average Daily Traffic (AADT) flows are calculated using data from the 7 day week.
- (f) "Mean Peak Hour Flow" is the average peak hour flow based on a 5 day week comprising Monday to Friday inclusive.
- (g) Within the tables the term "Channel" relates to the direction of flow of the traffic.
- (h) Some cells within the tables are marked "-". This means that either the data was considered to be unreliable, no information was available at that site, or the site is unidirectional. Unidirectional sites have a "N/A" in Table 1 to represent the non-existent second channel.
- (i) Maps showing the locations of the census points are included in Appendix A of this report.

### <u>Table 2 – 2023 Data availability for each counter point (listed by Census Point Number)</u>

This table contains information on the availability of data with the sites listed by Census Point Number.