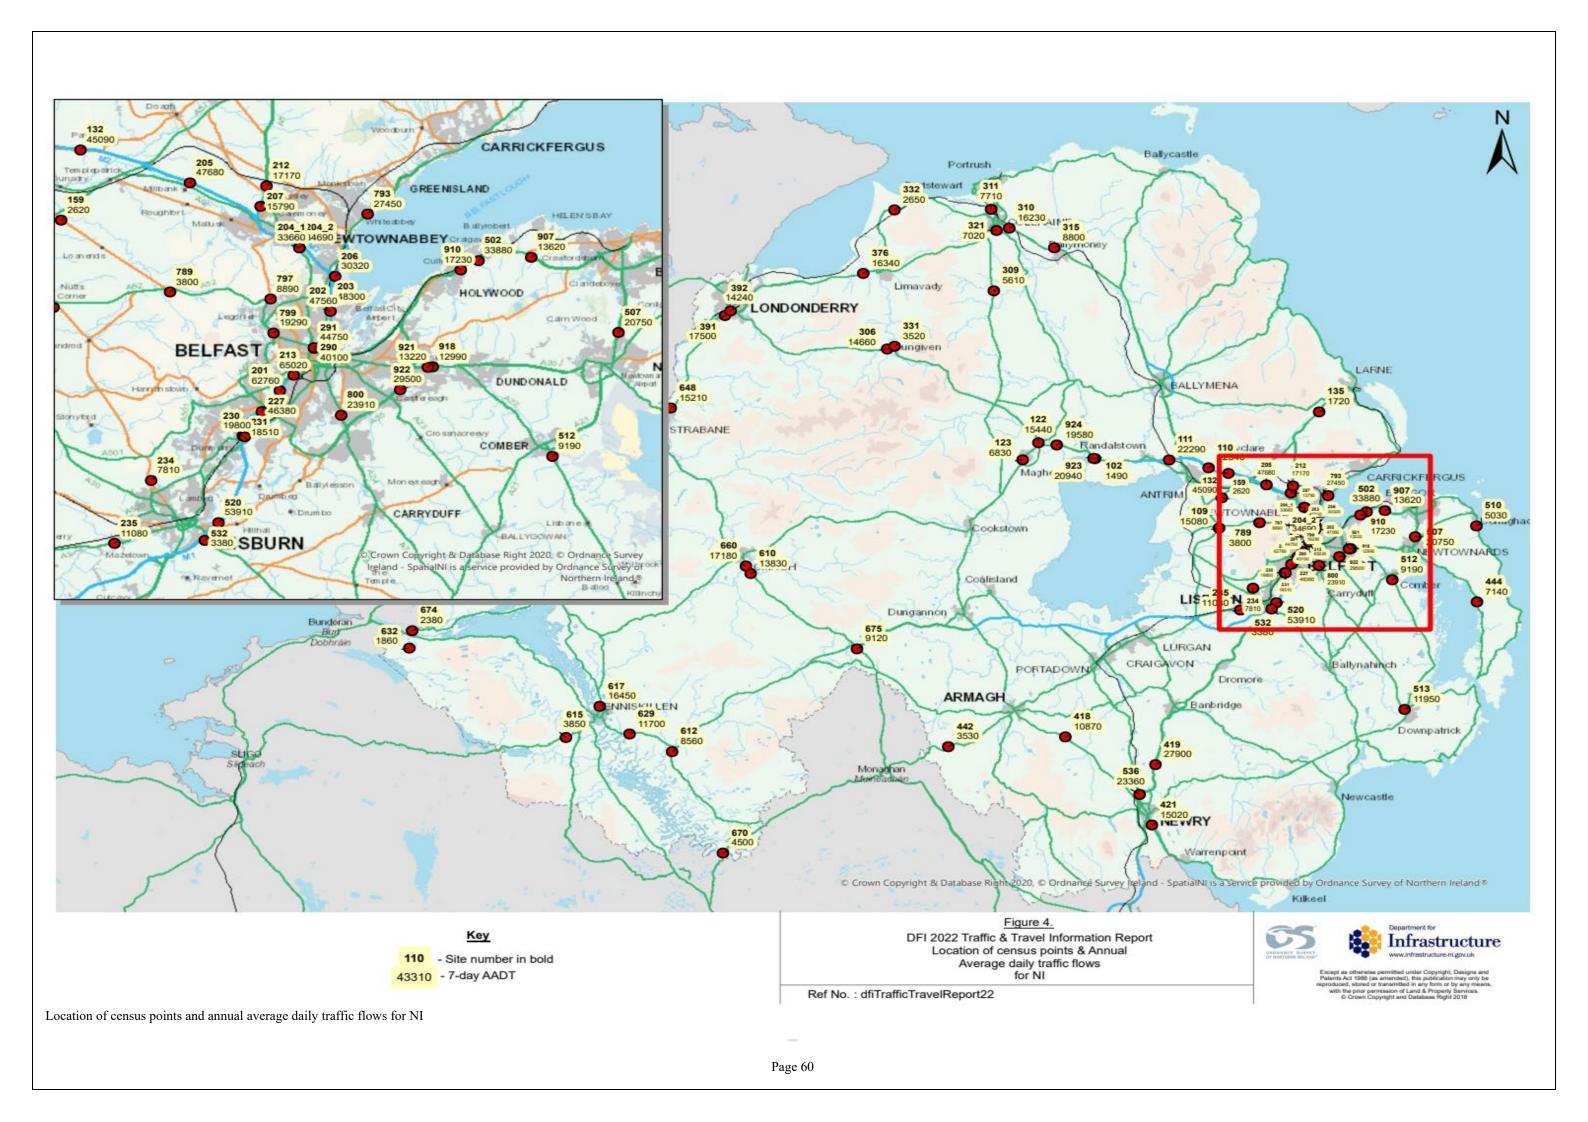

### **INTRODUCTION**

| PARII-P           | ANNUAL TRAFFIC CENSUS REPORT 2022                                                                                        |       |
|-------------------|--------------------------------------------------------------------------------------------------------------------------|-------|
| General info      | ormation relating to Part 1 – Traffic Census                                                                             | 5     |
| Table 1:          | Site location details – (listed by Road Number)                                                                          | 7-11  |
| Table 2:          | 2022 Data availability for each counter point (listed by Census Point Number)                                            | 12-16 |
| Table 3:          | 2022 Annual Average Daily Traffic Flow (AADT) (7 day) and Mean Weekday Peak Hour Flows (5 day) – summary of tables 4 & 5 | 17-22 |
| Table 4:          | 7 day Annual Average Directional Flows and Percentage<br>Composition of Traffic – EURO 6 sites                           | 23-28 |
| Table 5:          | 5 day Directional Flow Information                                                                                       | 29-31 |
| <u>PART 2 – V</u> | ARIATIONS IN TRAFFIC FLOW                                                                                                |       |
| General Info      | ormation Relating to Part 2 – Variations in Traffic Flow                                                                 | 33    |
| Table 6:          | Annual Average Daily Traffic (7 day) from 2012 – 2022                                                                    | 34-36 |
| Table 7:          | Yearly variations in AADT (7 day) from 2018 – 2022                                                                       | 37-41 |
| Table 8:          | Variation in Traffic Flow (7 day) between 2021 and 2022                                                                  | 42    |
| Appendix A        | Location of Historic Counter Sites                                                                                       |       |
| Table 9:          | Location of Historic Counter Sites (listed by Road Number)                                                               | 44-55 |
| Appendix B        | S – Location of Census Points                                                                                            |       |
| Figure 1:         | Londonderry Area                                                                                                         | 58    |
| Figure 2:         | Coleraine Area                                                                                                           | 58    |
| Figure 3:         | Enniskillen Area                                                                                                         | 59    |
| Figure 4:         | Location of Census Points and Annual Average Daily Traffic                                                               | 60    |

that are fully automated. There were a total of 73 such sites operational across Northern

Ireland in 2022.

These census points are located on both the major and minor road networks. Information is

based on the **best available** data gathered during the course of the year.

1.3 Percentage HGV (HGV%) for the EURO 6 Classification scheme is based on Classes 4 to 6 inclusive.

- 1.4 The following notes are intended as clarification of the Traffic Census information contained in Tables 1, 2, 3 and 4.
  - (a) Table 1 is included as a "location finder". The sites are listed in route number order, (i.e. the road classification number).
  - (b) Table 2 lists the sites by Census Point (CP) number and gives a breakdown of the data available for each site in 2021.
  - (c) Tables 3, 4 and 5 provide the traffic data arranged by Census Point number. These tables also include route numbers and site locations.
  - (d) Traffic flow volumes greater than 10 are rounded to the nearest multiple of 10.
  - (e) 24 hour Annual Average Daily Traffic (AADT) flows are calculated using data from the 7 day week.
  - (f) "Mean Peak Hour Flow" is the average peak hour flow based on a 5 day week comprising Monday to Friday inclusive.
  - (g) Within the tables the term "Channel" relates to the direction of flow of the traffic.
  - (h) Some cells within the tables are marked "-". This means that either the data was considered to be unreliable, no information was available at that site, or the site is unidirectional. Unidirectional sites have a "N/A" in Table 1 to represent the non-existent second channel.
  - (i) Maps showing the locations of the census points are included in Appendix B of this report.
- 1.5 Information relating to sites that are no longer operational but may have useful historic data is included in Appendix A.