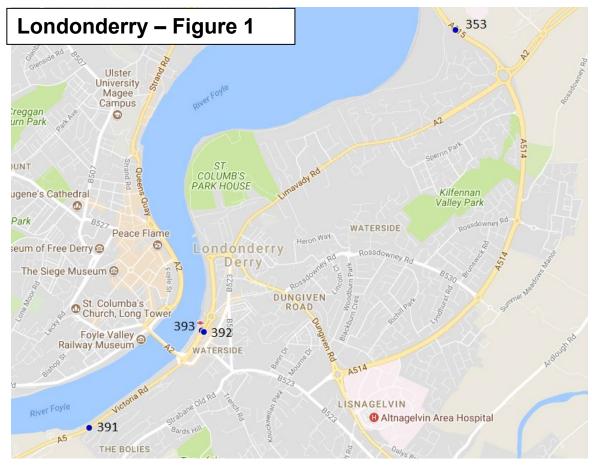

### **INTRODUCTION**

| PARII-P           | ANNUAL TRAFFIC CENSUS REPORT 2022                                                                                        |       |
|-------------------|--------------------------------------------------------------------------------------------------------------------------|-------|
| General info      | ormation relating to Part 1 – Traffic Census                                                                             | 5     |
| Table 1:          | Site location details – (listed by Road Number)                                                                          | 7-11  |
| Table 2:          | 2022 Data availability for each counter point (listed by Census Point Number)                                            | 12-16 |
| Table 3:          | 2022 Annual Average Daily Traffic Flow (AADT) (7 day) and Mean Weekday Peak Hour Flows (5 day) – summary of tables 4 & 5 | 17-22 |
| Table 4:          | 7 day Annual Average Directional Flows and Percentage<br>Composition of Traffic – EURO 6 sites                           | 23-28 |
| Table 5:          | 5 day Directional Flow Information                                                                                       | 29-31 |
| <u>PART 2 – V</u> | ARIATIONS IN TRAFFIC FLOW                                                                                                |       |
| General Info      | ormation Relating to Part 2 – Variations in Traffic Flow                                                                 | 33    |
| Table 6:          | Annual Average Daily Traffic (7 day) from 2012 – 2022                                                                    | 34-36 |
| Table 7:          | Yearly variations in AADT (7 day) from 2018 – 2022                                                                       | 37-41 |
| Table 8:          | Variation in Traffic Flow (7 day) between 2021 and 2022                                                                  | 42    |
| Appendix A        | Location of Historic Counter Sites                                                                                       |       |
| Table 9:          | Location of Historic Counter Sites (listed by Road Number)                                                               | 44-55 |
| Appendix B        | S – Location of Census Points                                                                                            |       |
| Figure 1:         | Londonderry Area                                                                                                         | 58    |
| Figure 2:         | Coleraine Area                                                                                                           | 58    |
| Figure 3:         | Enniskillen Area                                                                                                         | 59    |
| Figure 4:         | Location of Census Points and Annual Average Daily Traffic                                                               | 60    |