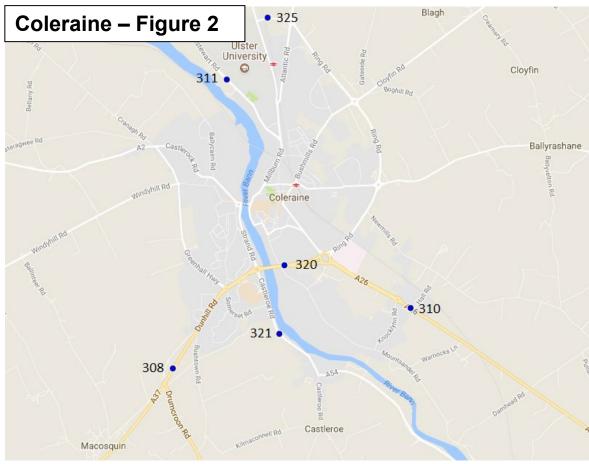

### **INTRODUCTION**

| PARII-P           | ANNUAL TRAFFIC CENSUS REPORT 2022                                                                                        |       |
|-------------------|--------------------------------------------------------------------------------------------------------------------------|-------|
| General info      | ormation relating to Part 1 – Traffic Census                                                                             | 5     |
| Table 1:          | Site location details – (listed by Road Number)                                                                          | 7-11  |
| Table 2:          | 2022 Data availability for each counter point (listed by Census Point Number)                                            | 12-16 |
| Table 3:          | 2022 Annual Average Daily Traffic Flow (AADT) (7 day) and Mean Weekday Peak Hour Flows (5 day) – summary of tables 4 & 5 | 17-22 |
| Table 4:          | 7 day Annual Average Directional Flows and Percentage<br>Composition of Traffic – EURO 6 sites                           | 23-28 |
| Table 5:          | 5 day Directional Flow Information                                                                                       | 29-31 |
| <u>PART 2 – V</u> | ARIATIONS IN TRAFFIC FLOW                                                                                                |       |
| General Info      | ormation Relating to Part 2 – Variations in Traffic Flow                                                                 | 33    |
| Table 6:          | Annual Average Daily Traffic (7 day) from 2012 – 2022                                                                    | 34-36 |
| Table 7:          | Yearly variations in AADT (7 day) from 2018 – 2022                                                                       | 37-41 |
| Table 8:          | Variation in Traffic Flow (7 day) between 2021 and 2022                                                                  | 42    |
| Appendix A        | Location of Historic Counter Sites                                                                                       |       |
| Table 9:          | Location of Historic Counter Sites (listed by Road Number)                                                               | 44-55 |
| Appendix B        | S – Location of Census Points                                                                                            |       |
| Figure 1:         | Londonderry Area                                                                                                         | 58    |
| Figure 2:         | Coleraine Area                                                                                                           | 58    |
| Figure 3:         | Enniskillen Area                                                                                                         | 59    |
| Figure 4:         | Location of Census Points and Annual Average Daily Traffic                                                               | 60    |