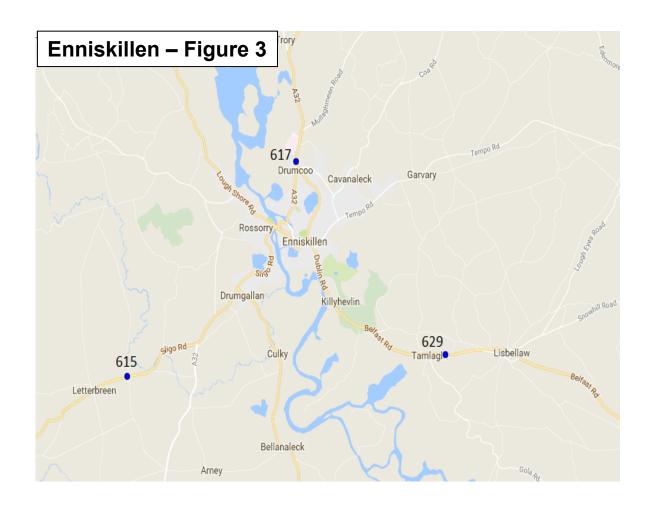

### **INTRODUCTION**

| PARII-P           | ANNUAL TRAFFIC CENSUS REPORT 2022                                                                                        |       |
|-------------------|--------------------------------------------------------------------------------------------------------------------------|-------|
| General info      | ormation relating to Part 1 – Traffic Census                                                                             | 5     |
| Table 1:          | Site location details – (listed by Road Number)                                                                          | 7-11  |
| Table 2:          | 2022 Data availability for each counter point (listed by Census Point Number)                                            | 12-16 |
| Table 3:          | 2022 Annual Average Daily Traffic Flow (AADT) (7 day) and Mean Weekday Peak Hour Flows (5 day) – summary of tables 4 & 5 | 17-22 |
| Table 4:          | 7 day Annual Average Directional Flows and Percentage<br>Composition of Traffic – EURO 6 sites                           | 23-28 |
| Table 5:          | 5 day Directional Flow Information                                                                                       | 29-31 |
| <u>PART 2 – V</u> | ARIATIONS IN TRAFFIC FLOW                                                                                                |       |
| General Info      | ormation Relating to Part 2 – Variations in Traffic Flow                                                                 | 33    |
| Table 6:          | Annual Average Daily Traffic (7 day) from 2012 – 2022                                                                    | 34-36 |
| Table 7:          | Yearly variations in AADT (7 day) from 2018 – 2022                                                                       | 37-41 |
| Table 8:          | Variation in Traffic Flow (7 day) between 2021 and 2022                                                                  | 42    |
| Appendix A        | Location of Historic Counter Sites                                                                                       |       |
| Table 9:          | Location of Historic Counter Sites (listed by Road Number)                                                               | 44-55 |
| Appendix B        | S – Location of Census Points                                                                                            |       |
| Figure 1:         | Londonderry Area                                                                                                         | 58    |
| Figure 2:         | Coleraine Area                                                                                                           | 58    |
| Figure 3:         | Enniskillen Area                                                                                                         | 59    |
| Figure 4:         | Location of Census Points and Annual Average Daily Traffic                                                               | 60    |