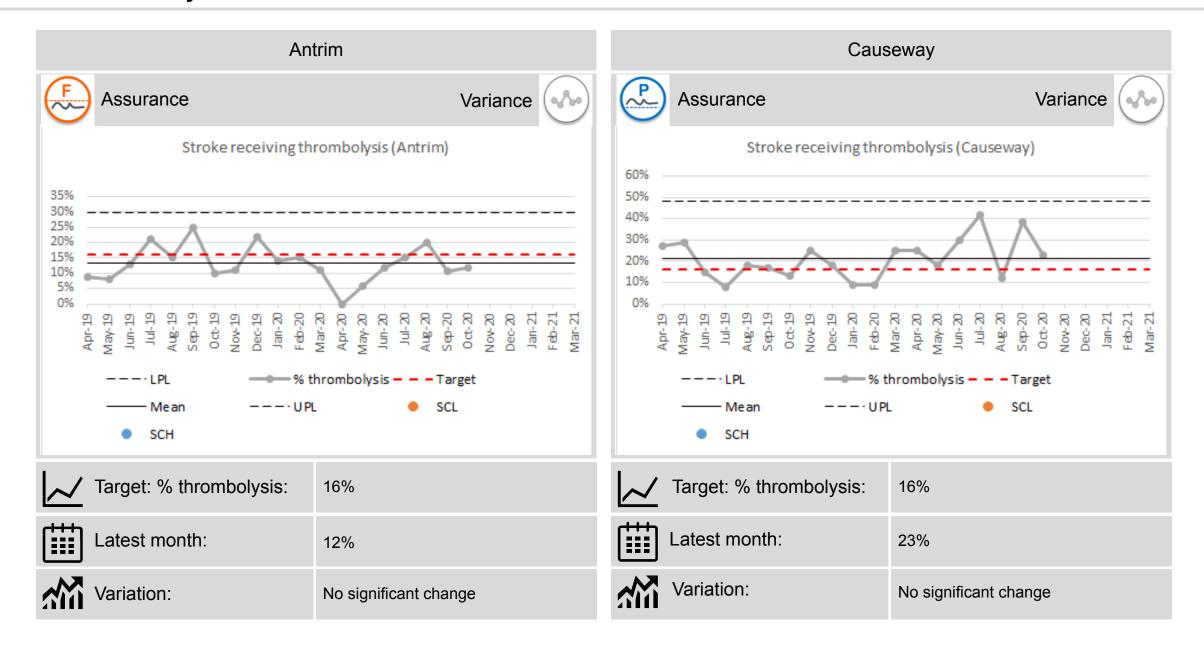

### Stroke - Thrombolysis

Adult mental health services

Adult mental health services

Dementia

Psychological therapies

Learning disability

Learning disability

| Activity this     | year: 46       | 6,958 |
|-------------------|----------------|-------|
| Rebuild pla year: | n to date this | 3,357 |
| % delivery        | to date:       | 41%   |