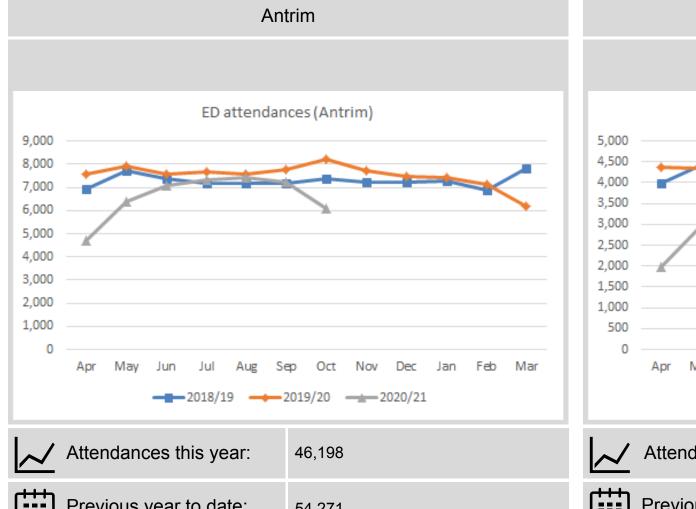

#### **Unscheduled care**

In October there was a reduction in Emergency department attendances due to the 2<sup>nd</sup> Surge of COVID-19 and the introduction of lockdown restrictions, although there was less of a reduction in ambulance arrivals and attendances by the over-75s.

#### ED attendances

| Attendances this year: | 46,198        |
|------------------------|---------------|
| Previous year to date: | 54,271        |
| % change:              | 15% reduction |