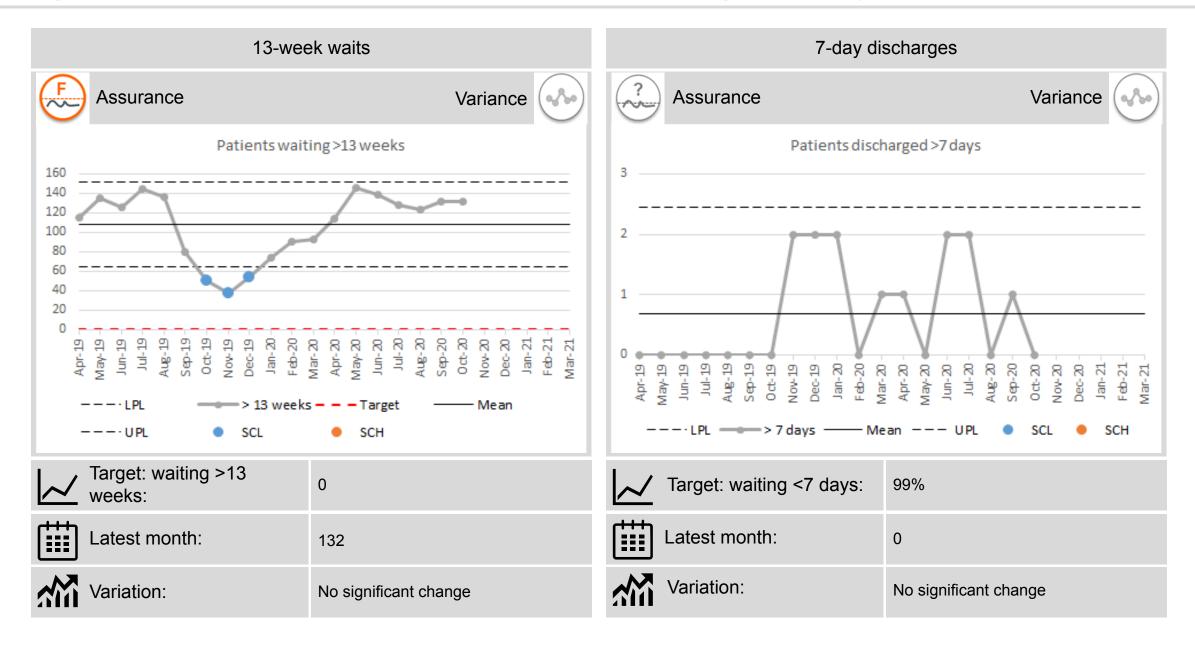

| 60%                   |
| Variation:               | No significant change |

#### ED attendances







| Attendances this year: | 46,198        |
|------------------------|---------------|
| Previous year to date: | 54,271        |
| % change:              | 15% reduction |



#### Over-75 attendances





#### Ambulance arrivals





#### Ambulance turnaround within 60 minutes





### Triage to treatment





### 4-hour performance





### 12-hour performance





#### Non-elective admissions





#### Over-75 admissions





### **Emergency Readmissions**





### Complex discharges





### Non-complex discharges





### Stroke - Thrombolysis





Adult mental health services





Adult mental health services

Dementia





Psychological therapies

Learning disability





Learning disability







| Activity this     | year: 46       | 6,958 |
|-------------------|----------------|-------|
| Rebuild pla year: | n to date this | 3,357 |
| % delivery        | to date:       | 41%   |

Learning disability - Day Care





### Children's services

#### **CAMHS**



October 2020





# Children's services

### Placement change

October 2019.

### Adoption



ption

| 85% with no | placement change |
|-------------|------------------|
|-------------|------------------|

|                                                                                          | Sep 18 |  |
|------------------------------------------------------------------------------------------|--------|--|
| % children in care for 12 months or longer with no placement change