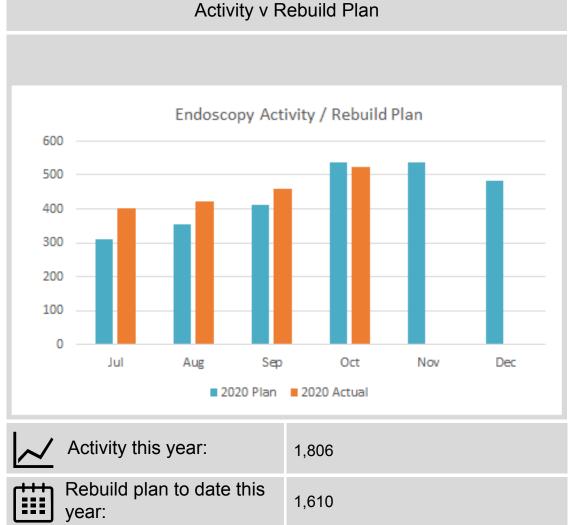

Endoscopy activity increased to 524 in October which was 98% of the phase 3 projection, albeit 45% less than in October 2019. Patient transfers to the Independent Sector again had an impact on the number of patients waiting more than 26 weeks.

### Diagnostics - Endoscopy

% delivery to date:

112%

Variation:

Improving position, 5 months of

increasing performance.