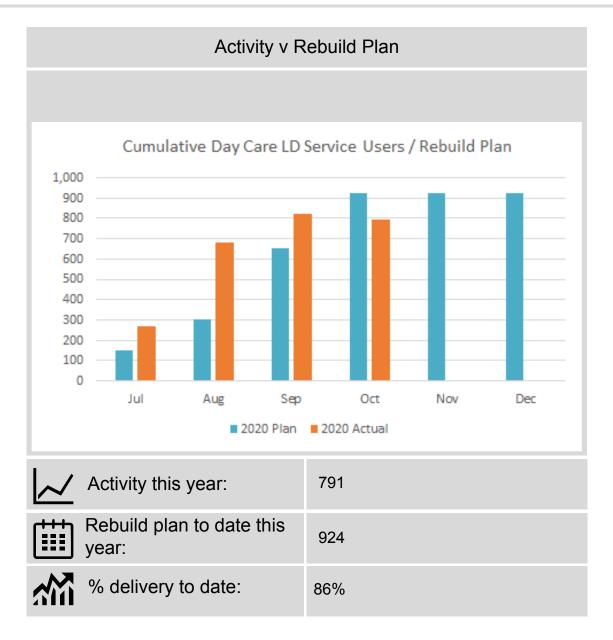

ge:              | 15% reduction |



#### Over-75 attendances





#### Ambulance arrivals





#### Ambulance turnaround within 60 minutes





### Triage to treatment





### 4-hour performance





### 12-hour performance





#### Non-elective admissions





#### Over-75 admissions





### **Emergency Readmissions**





### Complex discharges





### Non-complex discharges





### Stroke - Thrombolysis





Adult mental health services





Adult mental health services

Dementia





Psychological therapies

Learning disability





Learning disability







| Activity this     | year: 46       | 6,958 |
|-------------------|----------------|-------|
| Rebuild pla year: | n to date this | 3,357 |
| % delivery        | to date:       | 41%   |

Learning disability - Day Care





### Children's services

#### **CAMHS**



October 2020





# Children's services

### Placement change

October 2019.

### Adoption



ption

| 85% with no | placement change |
|-------------|------------------|
|-------------|------------------|

|                                                                                          | Sep 18 |  |
|------------------------------------------------------------------------------------------|--------|--|
| % children in care for 12 months or longer with no placement change                      | 82%    |  |
| Information source – DoH Annual OC2 Survey to Sept 18. Figures published 3 <sup>rd</sup> |        |  |

| Target: % no placement change: | 85%  |
|--------------------------------|------|
| Latest:                        | 82%  |
|