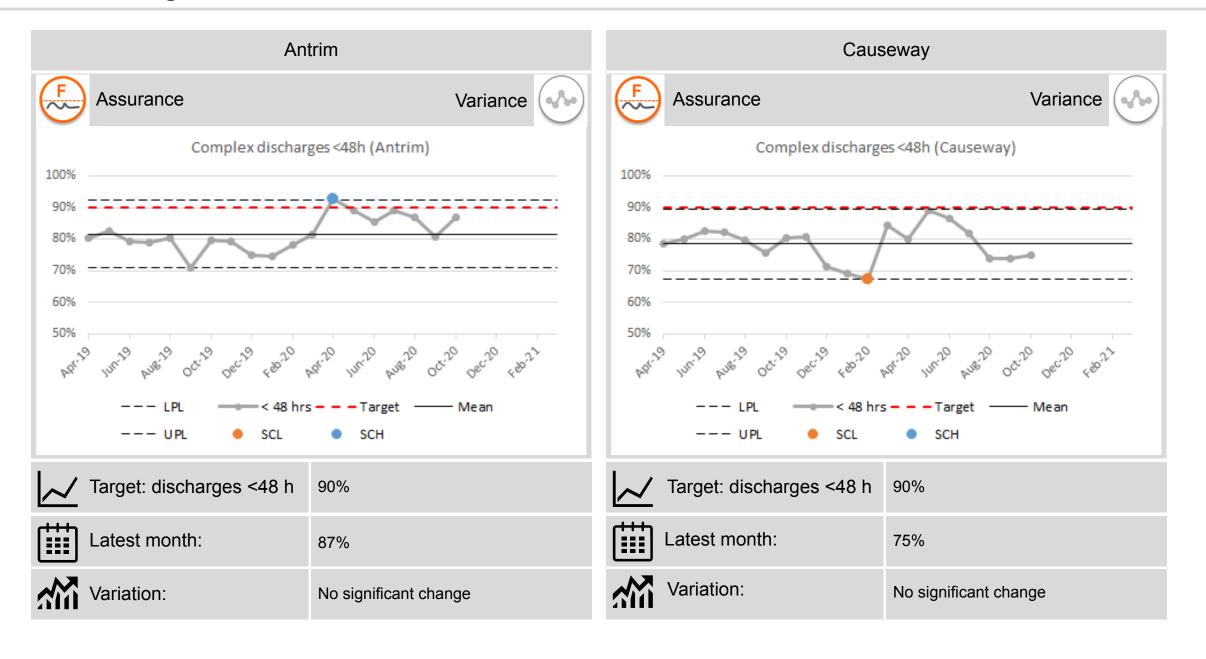

|
| 62 day | 55%             | 52%               | -3%      |

| Target: treated <62 days | 95%                   |
|--------------------------|-----------------------|
| Latest month:            | 60%                   |
| Variation:               | No significant change |

#### ED attendances







| Attendances this year: | 46,198        |
|------------------------|---------------|
| Previous year to date: | 54,271        |
| % change:              | 15% reduction |



#### Over-75 attendances





#### Ambulance arrivals





#### Ambulance turnaround within 60 minutes





### Triage to treatment





### 4-hour performance





### 12-hour performance





#### Non-elective admissions





#### Over-75 admissions





### **Emergency Readmissions**





### Complex discharges





### Non-complex discharges





### Stroke - Thrombolysis





Adult mental health services





Adult mental health services

Dementia





Psychological therapies

Learning disability





Learning disability







| Activity this     | year: 46       | 6,958 |
|-------------------|----------------|-------|
| Rebuild pla year: | n to date this | 3,357 |
| % delivery        | to date:       | 41%   |

Learning disability - Day Care





### Children's services

#### **CAMHS**



October 2020





# Children's services

### Placement change

October 2019.

### Adoption



ption

| 85% with no | placement change |
|-------------|------------------|
|-------------|------------------|

|                                                                                          | Sep 18 |  |