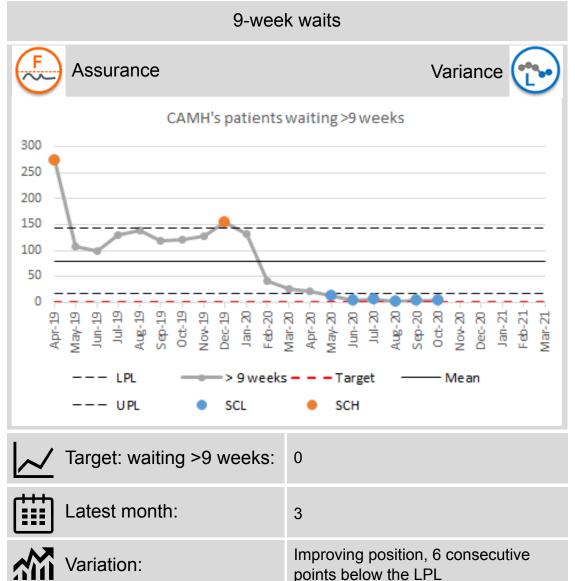

#### **Children's Services**

The number of children having to wait more than 9 weeks to access child and adolescent mental health services continues to reduce with only 3 patients in this category at the end of October.

#### **CAMHS**

October 2020