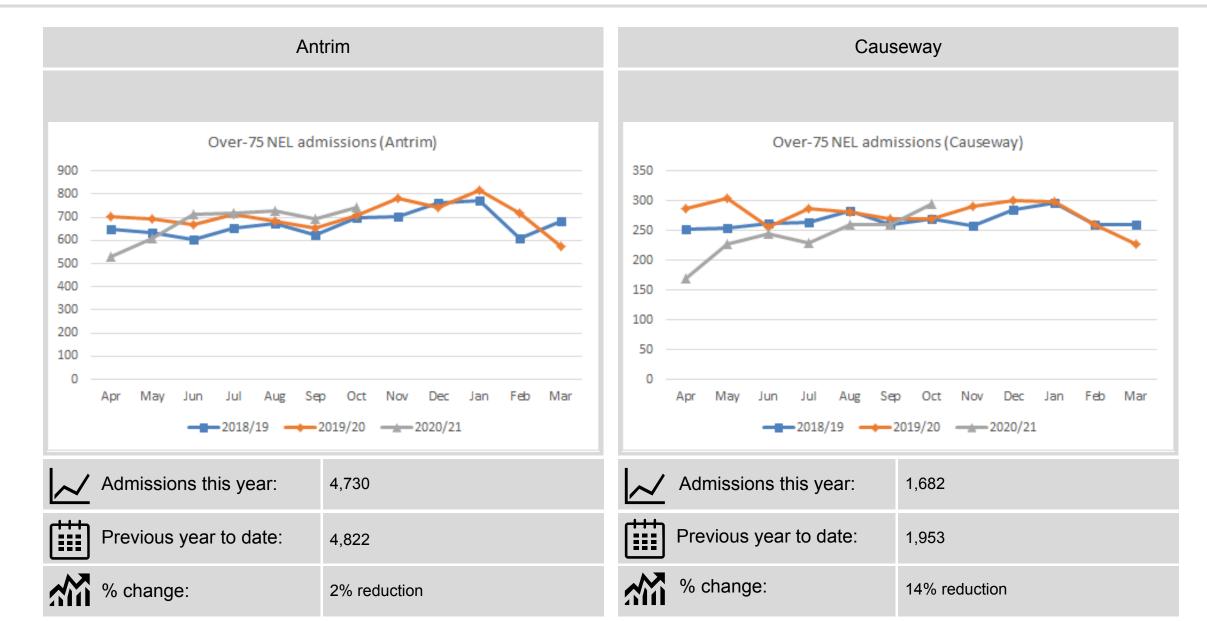

Despite the reduction in ED attendances the number of non-elective admissions has remained steady while over-75 admissions have risen on both sites, an indicator of increasing acuity.

#### Over-75 admissions