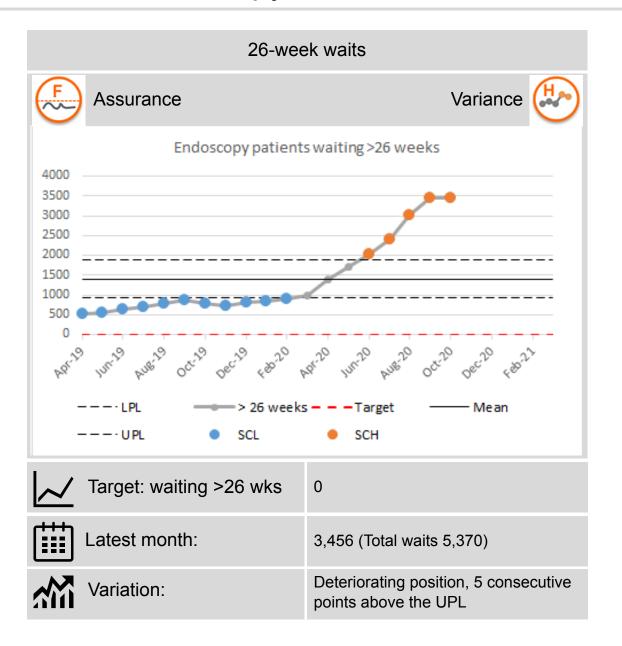

Diagnostic activity increased by 6% in October. Phase 3 projections have been increased to reflect more accurately the anticipated activity by the service in October through to December, although during October the service exceeded these projections. Patient transfers to the Independent Sector resulted in a reduction in the number of patients waiting more than 26 weeks for a diagnostic test.

Endoscopy activity increased to 524 in October which was 98% of the phase 3 projection, albeit 45% less than in October 2019. Patient transfers to the Independent Sector again had an impact on the number of patients waiting more than 26 weeks.

# Performance Summary Dashboard (i)

October 2020

| Section       | Indicator                       | Perf.  | Ass/var | Section                               | Indicator              | Perf.              | Ass/var               |
|---------------|---------------------------------|--------|---------|---------------------------------------|------------------------|--------------------|-----------------------|
| Elective Care | OP 9-week waits                 | 17%    | F       | Cancer care                           | 14-day breast          | 19%                | F (A)                 |
|               | OP 52-week waits                | 23,778 | E P     |                                       | 31-day                 | 95%                | F (A)                 |
|               | OP Cancellations                | 661    | F after |                                       | 62-day                 | 52%                | F (n/hs)              |
|               | IPDC 13-week waits              | 16%    | F (1)   | Unscheduled care                      | O .                    | ANT 80%<br>CAU 92% | ? («/\») (P) («/\»)   |
|               | IPDC 52-week waits              | 2,987  | F H     |                                       | •                      | ANT 60%<br>CAU 69% | F also                |
|               | Diagnostic 9-week               | 51%    |         |                                       |                        | ANT 665<br>CAU 306 | F «A»                 |
|               | Diagnostic 26-week              | 4,507  | F CTV   |                                       |                        | ANT 87%<br>CAU 75% | F •                   |
|               | DRTT (urgent)                   | 84%    | (a/ba)  |                                       | ·                      | ANT 89%<br>CAU 89% |                       |
|               | Diagnostic<br>Endoscopy 9-week  | 20%    | F (In   |                                       | _                      | ANT 12%<br>CAU 23% | P «/»                 |
|               | Diagnostic<br>Endoscopy 26-week | 3,456  | F Hr    | Mental Health and learning disability | Adult 9-week waits     | 9                  |                       |
|               | AHP 13-week wait                | 5,900  | F H     |                                       | Adult 7-day discharges | 98%                | F (specific property) |