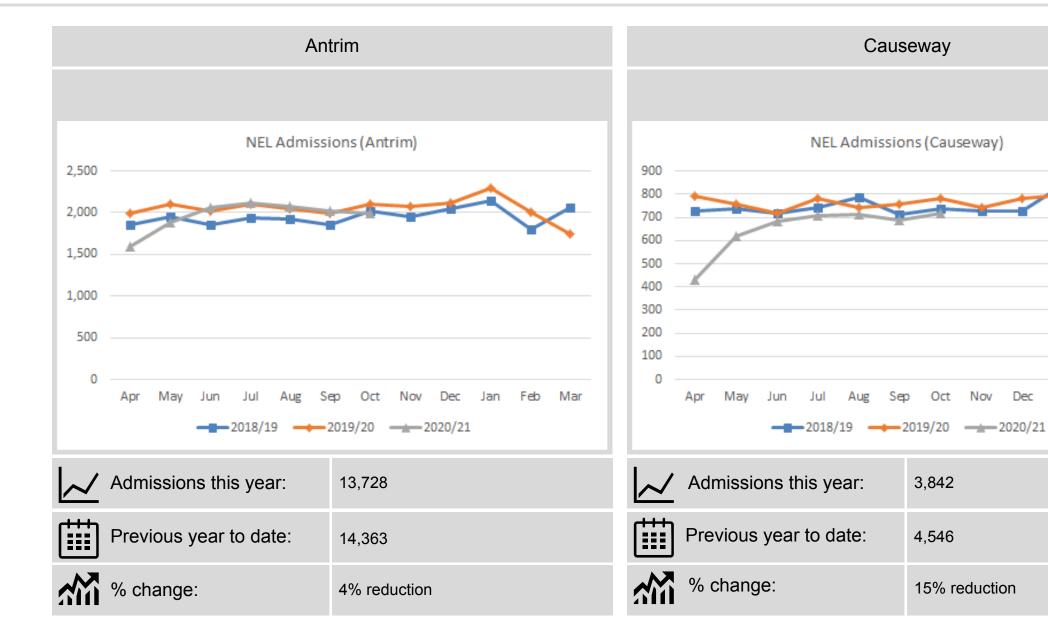

Despite the reduction in ED attendances the number of non-elective admissions has remained steady while over-75 admissions have risen on both sites, an indicator of increasing acuity.

#### Non-elective admissions