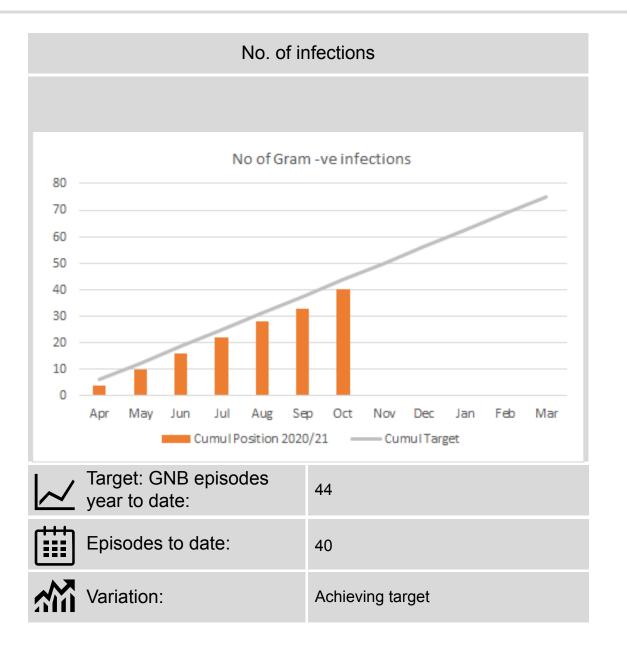

#### **HCAIs**

In October the Trust exceeded its 2020/21 cumulative target for MRSA episodes by 2. All other HCAI indicators have been met for year to date.