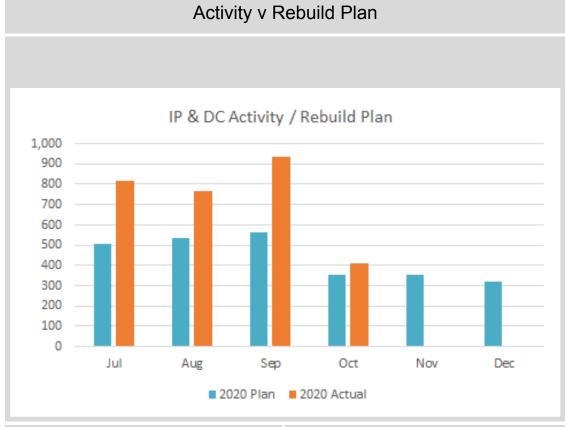

#### **Elective care**

The Trust's Phase 3 Rebuild plans, covering October to December 2020, were not published due to the onset of a second wave of COVID-19. Activity comparisons against the plan are nevertheless included in this report to monitor the ongoing impact of this second wave on planned activity, with surge plans having been implemented across all services from mid-October.

Outpatient referrals and activity remained similar to September although still well below levels for the same period last year. Inpatient and daycase activity increased slightly in October despite the COVID related downturn at the end of the month. Both outpatient and inpatient and daycase activity exceeded October phase 3 projections.

During October the Trust achieved the elective targets set out in the phase 3 rebuild plan. However, the expectation is that the impact of the 2<sup>nd</sup> surge of the COVID-19 pandemic, which began during the month, will be more evident during November and December.

| Activity this year:             | 71,559 |
|---------------------------------|--------|
| Rebuild plan to date this year: | 61,620 |
| % delivery to date:             | 116%   |