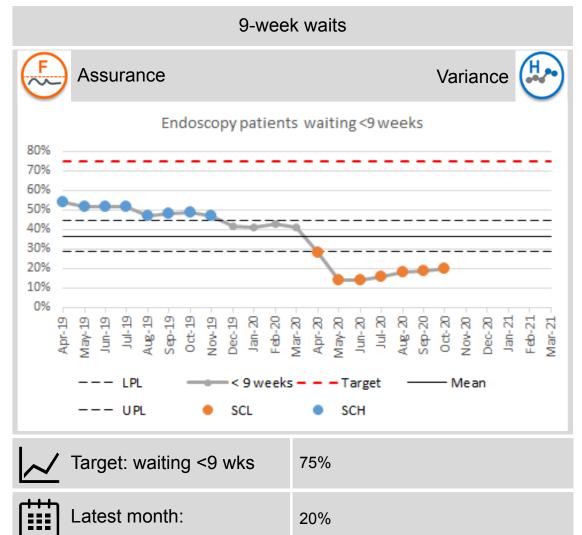

Endoscopy activity increased to 524 in October which was 98% of the phase 3 projection, albeit 45% less than in October 2019. Patient transfers to the Independent Sector again had an impact on the number of patients waiting more than 26 weeks.

### Diagnostics - Endoscopy

% delivery to date:

112%

Variation:

Improving position, 5 months of

increasing performance.

### Diagnostics - Endoscopy