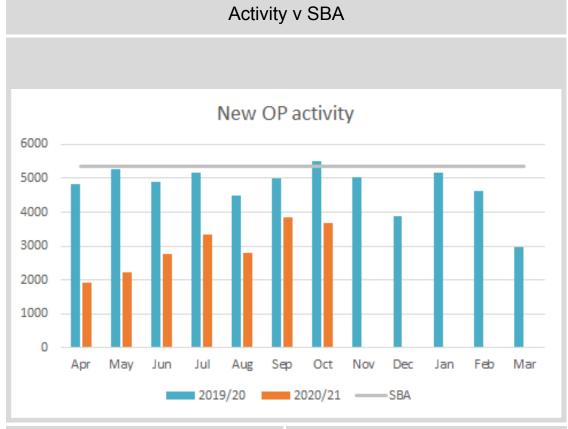

Outpatient referrals and activity remained similar to September although still well below levels for the same period last year. Inpatient and daycase activity increased slightly in October despite the COVID related downturn at the end of the month. Both outpatient and inpatient and daycase activity exceeded October phase 3 projections.

We anticipate that the downturn in activity compared to last year will continue into November and December as the Trust adjusts service provision to manage the ongoing pandemic. At the end of October outpatient activity was 45% below SBA, and IPDC 65% below.

### Outpatients

| Referrals this year:   | 37,509        |
|------------------------|---------------|
| Previous year to date: | 56,860        |
| % Change:              | 34% reduction |

| Activity this year:    | 20,545        |
|------------------------|---------------|
| SBA to date this year: | 37,438        |
| % delivery to date:    | 45% reduction |