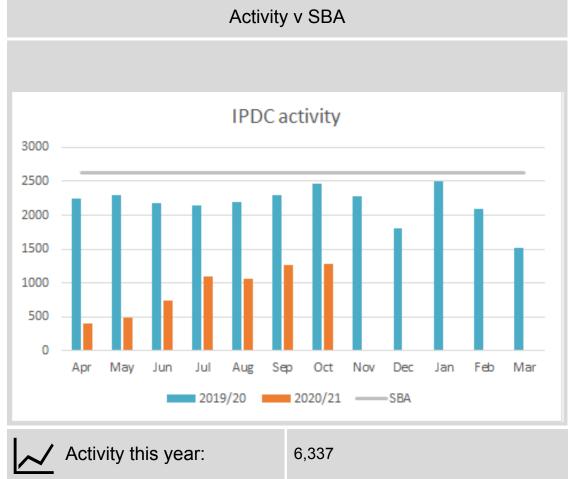

We anticipate that the downturn in activity compared to last year will continue into November and December as the Trust adjusts service provision to manage the ongoing pandemic. At the end of October outpatient activity was 45% below SBA, and IPDC 65% below.

### Inpatients and Daycases

| Activity this year:    | 6,337         |
|------------------------|---------------|
| SBA to date this year: | 18,342        |
| % delivery to date     | 65% reduction |

| Activity this year:             | 2,920 |
|---------------------------------|-------|
| Rebuild plan to date this year: | 1,951 |
| % delivery to date:             | 150%  |