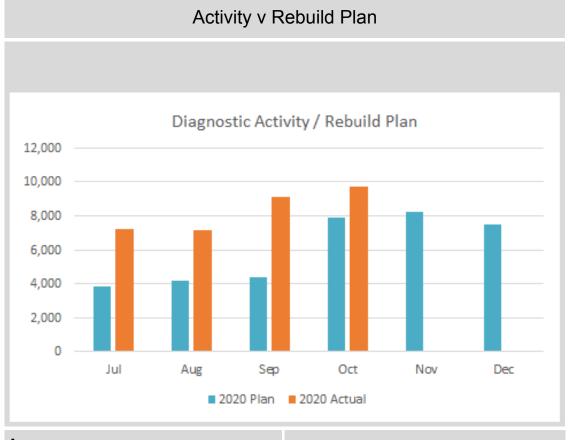

Diagnostic activity increased by 6% in October. Phase 3 projections have been increased to reflect more accurately the anticipated activity by the service in October through to December, although during October the service exceeded these projections. Patient transfers to the Independent Sector resulted in a reduction in the number of patients waiting more than 26 weeks for a diagnostic test.

### Diagnostics

| Activity this year:             | 33,225 |
|---------------------------------|--------|
| Rebuild plan to date this year: | 20,241 |
| % delivery to date:             | 164%   |

| Target: waiting <9 wks | 75%                                                     |
|------------------------|---------------------------------------------------------|
| Latest month:          | 51%                                                     |
| Variation:             | Improving position, 5 months of increasing performance. |