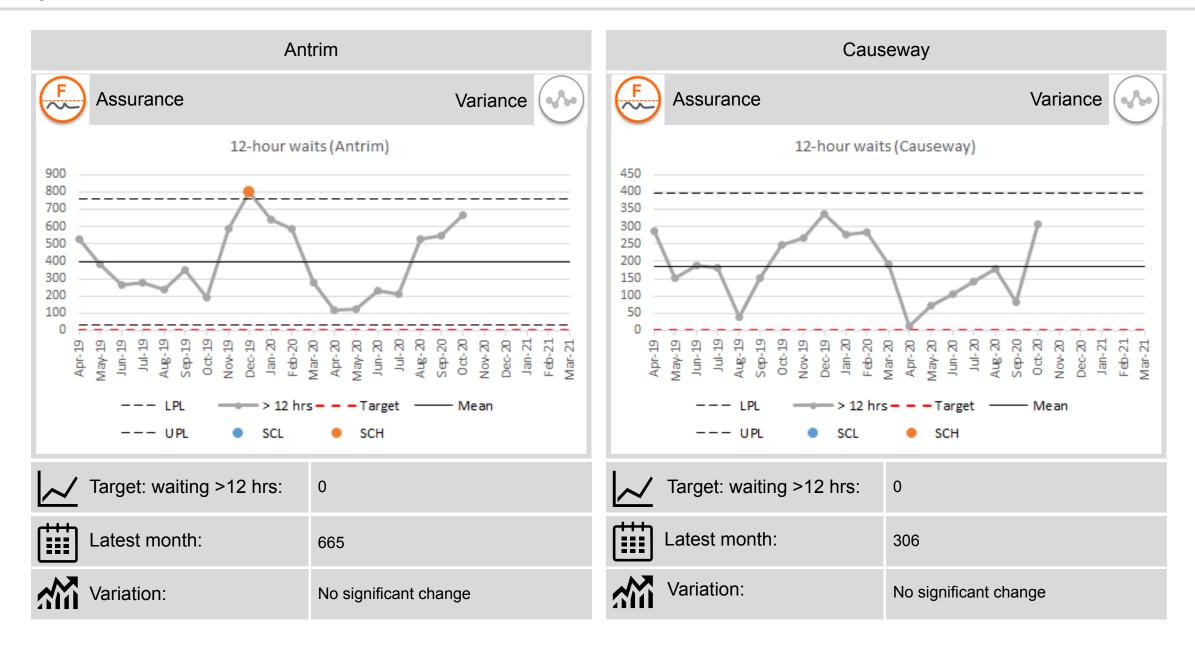

The 30-minute ambulance turnaround time indicator introduced in last month's report has now been replaced with a 60-minute indicator. Board members will note a deterioration in performance on the Antrim site in recent months which corresponds with an increase in 12-hour breaches, indicating significant pressure on the unscheduled care system.

### 12-hour performance