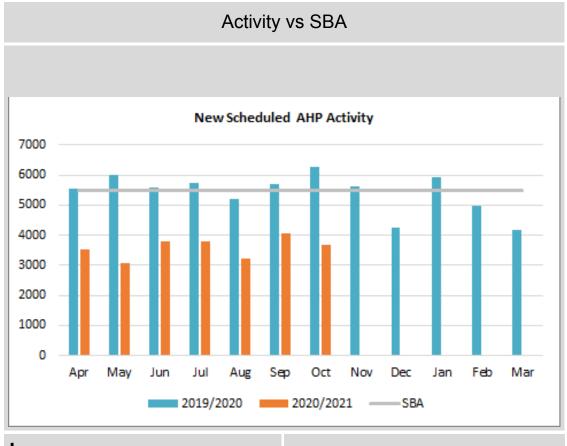

We anticipate that the downturn in activity compared to last year will continue into November and December as the Trust adjusts service provision to manage the ongoing pandemic. At the end of October outpatient activity was 45% below SBA, and IPDC 65% below.

#### **AHPs**

Activity v Rebuild Plan

| Activity this year:    | 25,131        |
|------------------------|---------------|
| SBA to date this year: | 38,514        |
| % delivery to date:    | 35% reduction |