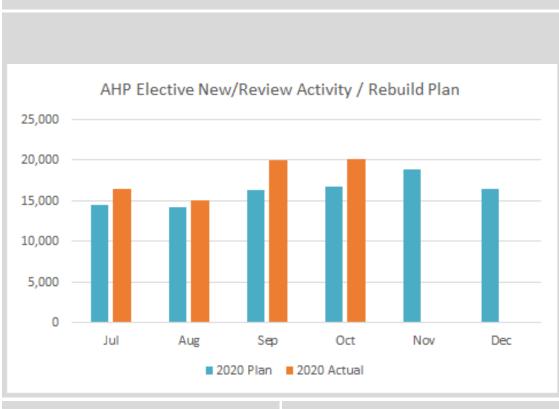

| Activity this year:             | 71,559 |
|---------------------------------|--------|
| Rebuild plan to date this year: | 61,620 |
| % delivery to date:             | 116%   |