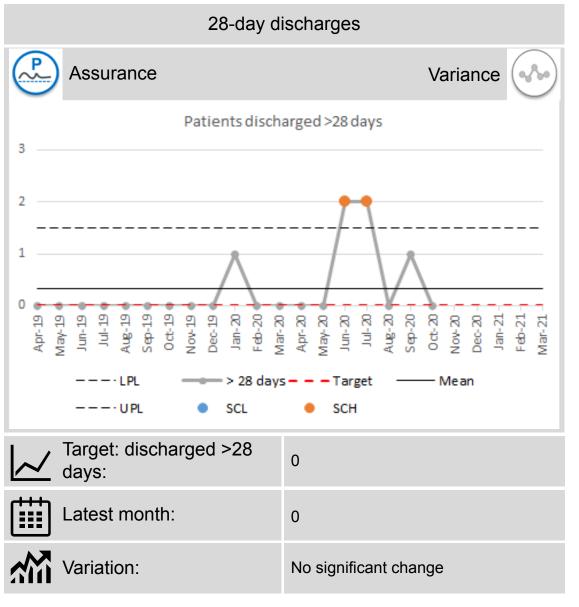

#### Mental health and learning disability

After levelling off in June to August the number of Dementia patients waiting more than 9 weeks rose in October to 231.

The projections in the phase 3 plan for the number of mental health and learning disability new and review contacts have been exceeded by the service in October. There were 8,933 contacts projected and the services delivered 12,661.

# Performance Summary Dashboard (ii)

| Section                               | Indicator                             | Perf.           | Ass/var                                                                                                                                                                                                                                                                                                                                                                                                                                                                                                                                                                                                                                                                                                                                                                                                                                                                                                                                                                                                                                                                                                                                                                                                                                                                                                                                                                                                                                                                                                                                                                                                                                                                                                                                                                                                                                                                                                                                                                                                                                                                                                                       |
|---------------------------------------|---------------------------------------|-----------------|-------------------------------------------------------------------------------------------------------------------------------------------------------------------------------------------------------------------------------------------------------------------------------------------------------------------------------------------------------------------------------------------------------------------------------------------------------------------------------------------------------------------------------------------------------------------------------------------------------------------------------------------------------------------------------------------------------------------------------------------------------------------------------------------------------------------------------------------------------------------------------------------------------------------------------------------------------------------------------------------------------------------------------------------------------------------------------------------------------------------------------------------------------------------------------------------------------------------------------------------------------------------------------------------------------------------------------------------------------------------------------------------------------------------------------------------------------------------------------------------------------------------------------------------------------------------------------------------------------------------------------------------------------------------------------------------------------------------------------------------------------------------------------------------------------------------------------------------------------------------------------------------------------------------------------------------------------------------------------------------------------------------------------------------------------------------------------------------------------------------------------|
| Mental Health and learning disability | Adult 28-day discharges               | 1               | F of the state of |
|                                       | Dementia 9-week waits                 | 231             | F H                                                                                                                                                                                                                                                                                                                                                                                                                                                                                                                                                                                                                                                                                                                                                                                                                                                                                                                                                                                                                                                                                                                                                                                                                                                                                                                                                                                                                                                                                                                                                                                                                                                                                                                                                                                                                                                                                                                                                                                                                                                                                                                           |
|                                       | Psychological therapies 13-week       | 132             | F of the                                                                                                                                                                                                                                                                                                                                                                                                                                                                                                                                                                                                                                                                                                                                                                                                                                                                                                                                                                                                                                                                                                                                                                                                                                                                                                                                                                                                                                                                                                                                                                                                                                                                                                                                                                                                                                                                                                                                                                                                                                                                                                                      |
|                                       | Learning disability 7-day discharges  | 0               | ?                                                                                                                                                                                                                                                                                                                                                                                                                                                                                                                                                                                                                                                                                                                                                                                                                                                                                                                                                                                                                                                                                                                                                                                                                                                                                                                                                                                                                                                                                                                                                                                                                                                                                                                                                                                                                                                                                                                                                                                                                                                                                                                             |
|                                       | Learning disability 28-day discharges | 0               | P of                                                                                                                                                                                                                                                                                                                                                                                                                                                                                                                                                                                                                                                                                                                                                                                                                                                                                                                                                                                                                                                                                                                                                                                                                                                                                                                                                                                                                                                                                                                                                                                                                                                                                                                                                                                                                                                                                                                                                                                                                                                                                                                          |
| Children's services                   | CAHMS 9-week waits                    | 3               | F C                                                                                                                                                                                                                                                                                                                                                                                                                                                                                                                                                                                                                                                                                                                                                                                                                                                                                                                                                                                                                                                                                                                                                                                                                                                                                                                                                                                                                                                                                                                                                                                                                                                                                                                                                                                                                                                                                                                                                                                                                                                                                                                           |
| HCAIs                                 | CDiff                                 | 18              |                                                                                                                                                                                                                                                                                                                                                                                                                                                                                                                                                                                                                                                                                                                                                                                                                                                                                                                                                                                                                                                                                                                                                                                                                                                                                                                                                                                                                                                                                                                                                                                                                                                                                                                                                                                                                                                                                                                                                                                                                                                                                                                               |
|                                       | MRSA                                  | 6               |                                                                                                                                                                                                                                                                                                                                                                                                                                                                                                                                                                                                                                                                                                                                                                                                                                                                                                                                                                                                                                                                                                                                                                                                                                                                                                                                                                                                                                                                                                                                                                                                                                                                                                                                                                                                                                                                                                                                                                                                                                                                                                                               |
|                                       | Gram -ve                              | 40              |                                                                                                                                                                                                                                                                                                                                                                                                                                                                                                                                                                                                                                                                                                                                                                                                                                                                                                                                                                                                                                                                                                                                                                                                                                                                                                                                                                                                                                                                                                                                                                                                                                                                                                                                                                                                                                                                                                                                                                                                                                                                                                                               |
| Service User Experience               | Complaints replied to within 20 days  | 61%<br>(Sept)   | ?                                                                                                                                                                                                                                                                                                                                                                                                                                                                                                                                                                                                                                                                                                                                                                                                                                                                                                                                                                                                                                                                                                                                                                                                                                                                                                                                                                                                                                                                                                                                                                                                                                                                                                                                                                                                                                                                                                                                                                                                                                                                                                                             |
| Workforce                             | Absence rate                          | 6.78%<br>(Sept) | F A                                                                                                                                                                                                                                                                                                                                                                                                                                                                                                                                                                                                                                                                                                                                                                                                                                                                                                                                                                                                                                                                                                                                                                                                                                                                                                                                                                                                                                                                                                                                                                                                                                                                                                                                                                                                                                                                                                                                                                                                                                                                                                                           |