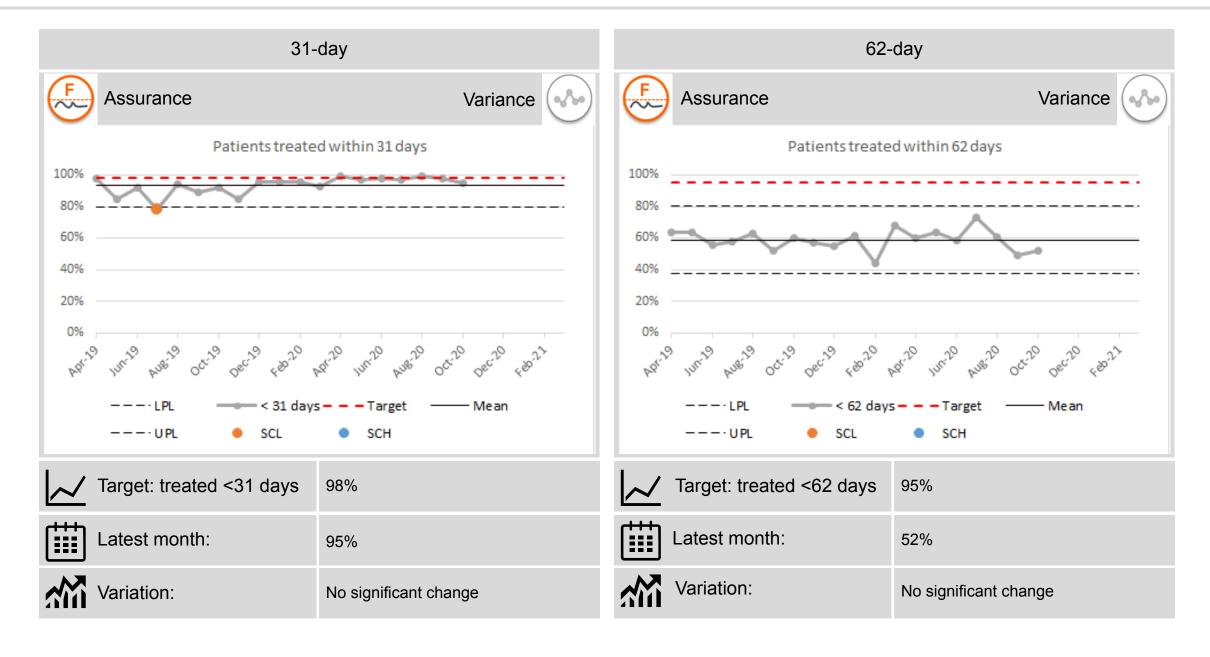

#### Cancer care

Following a reduction during the first surge, red flag referrals exceeded 2019 levels in September and October. The increased number of referrals, reduced access to radiology and service staffing issues has meant continued delays in the breast service. In October 14-day performance was 19% and the longest wait was 43 days. The 31-day performance was 95% and 62-day performance was 52%, with lower GI achieving 21% this year to date.

# Cancer care 31-day and 62-day

#### % Performance

| Target | October<br>Plan | October<br>Actual | Variance |
|--------|-----------------|-------------------|----------|
| Target | FidII           | Actual            |          |
|        |                 |                   |          |
| 14 day | 60%             | 19%               | -41%     |
|        |                 |                   |          |
| 31 day | 90%             | 95%               | 5%       |
|        |                 |                   |          |
| 62 day | 55%             | 52%               | -3%      |

| Target: treated <62 days | 95%                   |
|--------------------------|-----------------------|
| Latest month:            | 60%                   |
| Variation:               | No significant change |