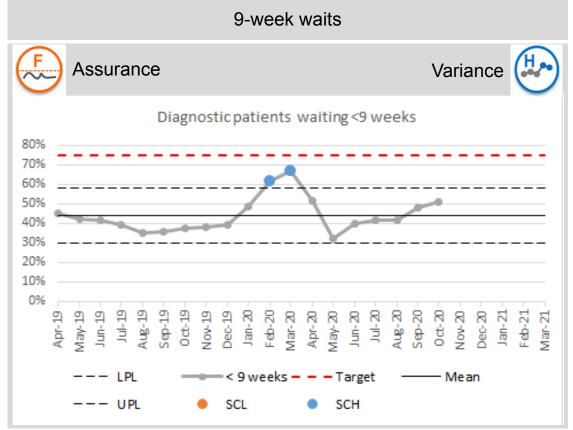

Diagnostic activity increased by 6% in October. Phase 3 projections have been increased to reflect more accurately the anticipated activity by the service in October through to December, although during October the service exceeded these projections. Patient transfers to the Independent Sector resulted in a reduction in the number of patients waiting more than 26 weeks for a diagnostic test.

### Diagnostics

| Activity this year:             | 33,225 |
|---------------------------------|--------|
| Rebuild plan to date this year: | 20,241 |
| % delivery to date:             | 164%   |

| Target: waiting <9 wks | 75%                                                     |
|------------------------|---------------------------------------------------------|
| Latest month:          | 51%                                                     |
| Variation:             | Improving position, 5 months of increasing performance. |