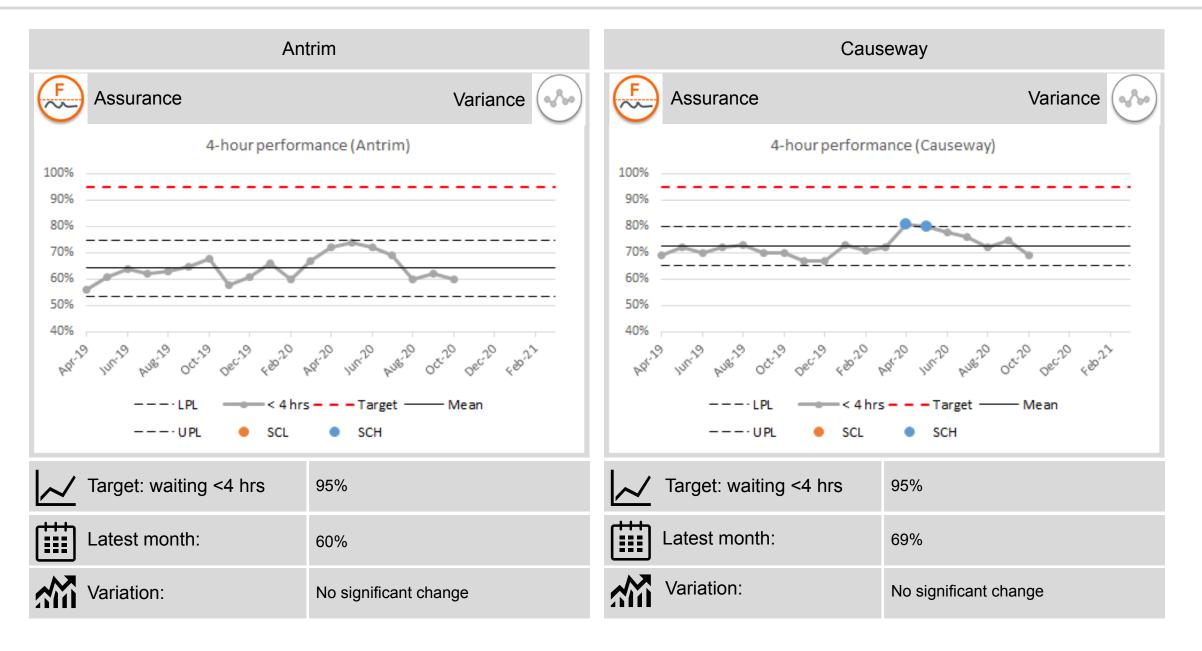

|                   |          |
| 31 day | 90%             | 95%               | 5%       |
|        |                 |                   |          |
| 62 day | 55%             | 52%               | -3%      |

| Target: treated <62 days | 95%                   |
|--------------------------|-----------------------|
| Latest month:            | 60%                   |
| Variation:               | No significant change |

#### ED attendances







| Attendances this year: | 46,198        |
|------------------------|---------------|
| Previous year to date: | 54,271        |
| % change:              | 15% reduction |



#### Over-75 attendances





#### Ambulance arrivals





#### Ambulance turnaround within 60 minutes





### Triage to treatment





### 4-hour performance





### 12-hour performance





#### Non-elective admissions





#### Over-75 admissions





### **Emergency Readmissions**





### Complex discharges





### Non-complex discharges





### Stroke - Thrombolysis





Adult mental health services





Adult mental health services

Dementia





Psychological therapies

Learning disability





Learning disability







| Activity this     | year: 46       | 6,958 |
|-------------------|----------------|-------|
| Rebuild pla year: | n to date this | 3,357 |
| % delivery        | to date:       | 41%   |

Learning disability - Day Care





### Children's services

#### **CAMHS**



October 2020





# Children's services

### Placement change

October 2019.

### Adoption



ption

| 85% with no | placement change |
|-------------|-----