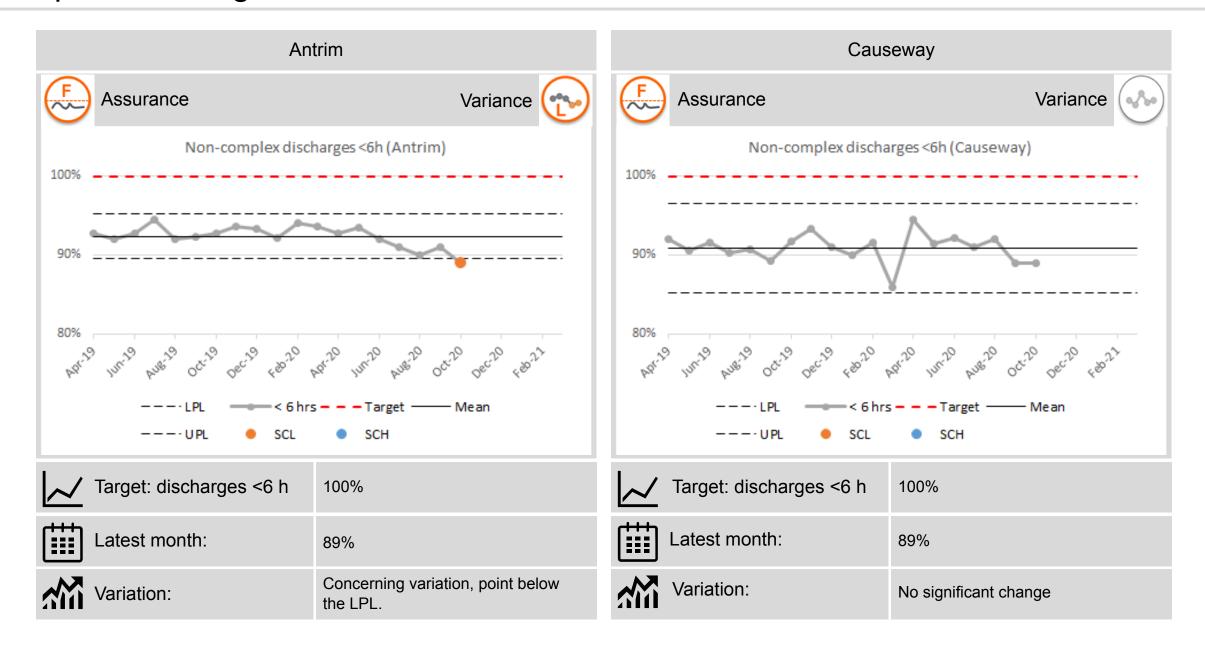

| 52%               | -3%      |

| Target: treated <62 days | 95%                   |
|--------------------------|-----------------------|
| Latest month:            | 60%                   |
| Variation:               | No significant change |

#### ED attendances







| Attendances this year: | 46,198        |
|------------------------|---------------|
| Previous year to date: | 54,271        |
| % change:              | 15% reduction |



#### Over-75 attendances





#### Ambulance arrivals





#### Ambulance turnaround within 60 minutes





### Triage to treatment





### 4-hour performance





### 12-hour performance





#### Non-elective admissions





#### Over-75 admissions





### **Emergency Readmissions**





### Complex discharges





### Non-complex discharges





### Stroke - Thrombolysis





Adult mental health services





Adult mental health services

Dementia





Psychological therapies

Learning disability





Learning disability







| Activity this     | year: 46       | 6,958 |
|-------------------|----------------|-------|
| Rebuild pla year: | n to date this | 3,357 |
| % delivery        | to date:       | 41%   |

Learning disability - Day Care





### Children's services

#### **CAMHS**



October 2020





# Children's services

### Placement change

October 2019.

### Adoption



ption

| 85% with no | placement change |
|-------------|------------------|
|-------------|------------------|

|                                                                                          | Sep 18 |  |
|-------------------------------