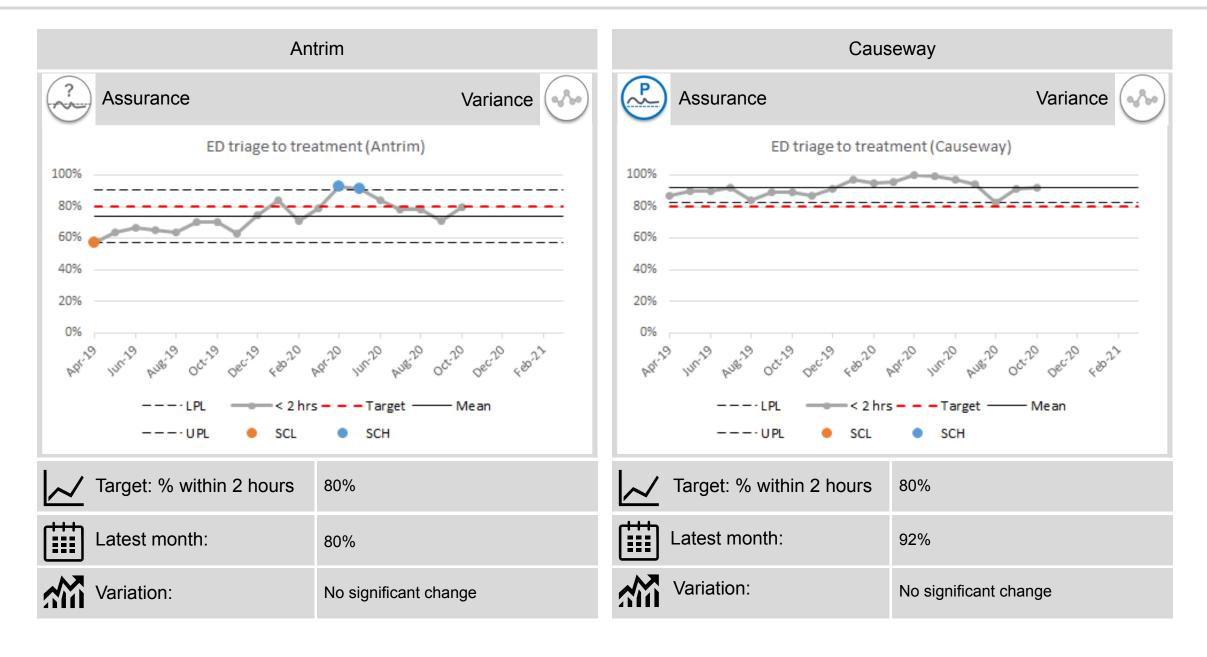

1%     |
|        |                 |                   |          |
| 31 day | 90%             | 95%               | 5%       |
|        |                 |                   |          |
| 62 day | 55%             | 52%               | -3%      |

| Target: treated <62 days | 95%                   |
|--------------------------|-----------------------|
| Latest month:            | 60%                   |
| Variation:               | No significant change |

#### ED attendances







| Attendances this year: | 46,198        |
|------------------------|---------------|
| Previous year to date: | 54,271        |
| % change:              | 15% reduction |



#### Over-75 attendances





#### Ambulance arrivals





#### Ambulance turnaround within 60 minutes





### Triage to treatment





### 4-hour performance





### 12-hour performance





#### Non-elective admissions





#### Over-75 admissions





### **Emergency Readmissions**





### Complex discharges





### Non-complex discharges





### Stroke - Thrombolysis





Adult mental health services





Adult mental health services

Dementia





Psychological therapies

Learning disability





Learning disability







| Activity this     | year: 46       | 6,958 |
|-------------------|----------------|-------|
| Rebuild pla year: | n to date this | 3,357 |
| % delivery        | to date:       | 41%   |

Learning disability - Day Care





### Children's services

#### **CAMHS**



October 2020





# Children's services

### Placement change

October 2019.

### Adoption



ption

| 85% with no | placement c