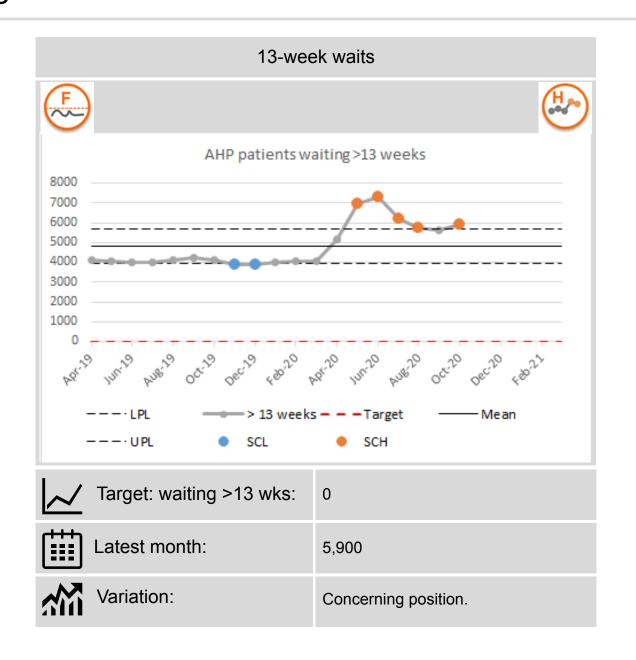

# Performance Summary Dashboard (i)

October 2020

| Section       | Indicator                       | Perf.  | Ass/var | Section                               | Indicator              | Perf.              | Ass/var               |
|---------------|---------------------------------|--------|---------|---------------------------------------|------------------------|--------------------|-----------------------|
| Elective Care | OP 9-week waits                 | 17%    | F       | Cancer care                           | 14-day breast          | 19%                | F (A)                 |
|               | OP 52-week waits                | 23,778 | E P     |                                       | 31-day                 | 95%                | F (A)                 |
|               | OP Cancellations                | 661    | F after |                                       | 62-day                 | 52%                | F (n/hs)              |
|               | IPDC 13-week waits              | 16%    | F (1)   | Unscheduled care                      | O .                    | ANT 80%<br>CAU 92% | ? («/\») (P) («/\»)   |
|               | IPDC 52-week waits              | 2,987  | F H     |                                       | •                      | ANT 60%<br>CAU 69% | F also                |
|               | Diagnostic 9-week               | 51%    |         |                                       |                        | ANT 665<br>CAU 306 | F «A»                 |
|               | Diagnostic 26-week              | 4,507  | F CTV   |                                       |                        | ANT 87%<br>CAU 75% | F •                   |
|               | DRTT (urgent)                   | 84%    | (a/ba)  |                                       | ·                      | ANT 89%<br>CAU 89% |                       |
|               | Diagnostic<br>Endoscopy 9-week  | 20%    | F (In   |                                       | _                      | ANT 12%<br>CAU 23% | P «/»                 |
|               | Diagnostic<br>Endoscopy 26-week | 3,456  | F Hr    | Mental Health and learning disability | Adult 9-week waits     | 9                  |                       |
|               | AHP 13-week wait                | 5,900  | F H     |                                       | Adult 7-day discharges | 98%                | F (specific property) |

### Diagnostics

| Activity this year:             | 33,225 |
|---------------------------------|--------|
| Rebuild plan to date this year: | 20,241 |
| % delivery to date:             | 164%   |

| Target: waiting <9 wks | 75%                                                     |
|------------------------|---------------------------------------------------------|
| Latest month:          | 51%                                                     |
| Variation:             | Improving position, 5 months of increasing performance. |