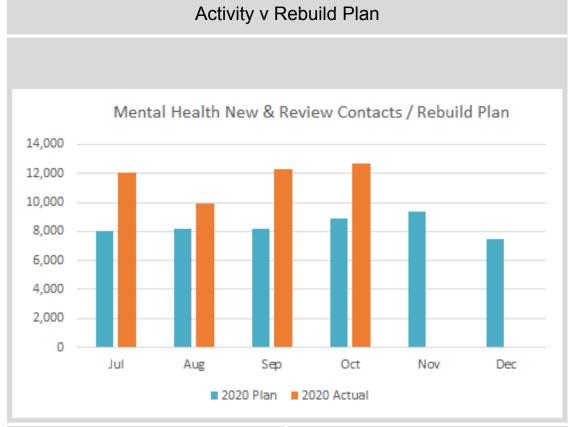

#### Mental health and learning disability

After levelling off in June to August the number of Dementia patients waiting more than 9 weeks rose in October to 231.

The projections in the phase 3 plan for the number of mental health and learning disability new and review contacts have been exceeded by the service in October. There were 8,933 contacts projected and the services delivered 12,661.