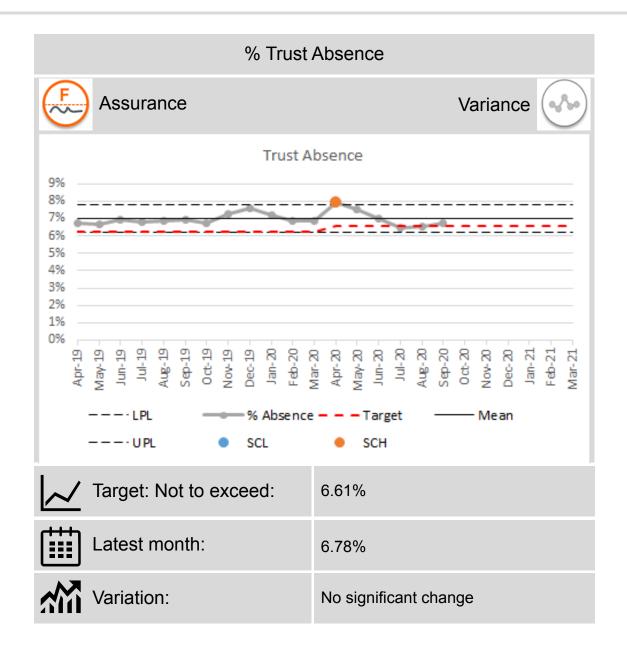

# Performance Summary Dashboard (ii)

| Section                               | Indicator                             | Perf.           | Ass/var                                                                                                                                                                                                                                                                                                                                                                                                                                                                                                                                                                                                                                                                                                                                                                                                                                                                                                                                                                                                                                                                                                                                                                                                                                                                                                                                                                                                                                                                                                                                                                                                                                                                                                                                                                                                                                                                                                                                                                                                                                                                                                                       |
|---------------------------------------|---------------------------------------|-----------------|-------------------------------------------------------------------------------------------------------------------------------------------------------------------------------------------------------------------------------------------------------------------------------------------------------------------------------------------------------------------------------------------------------------------------------------------------------------------------------------------------------------------------------------------------------------------------------------------------------------------------------------------------------------------------------------------------------------------------------------------------------------------------------------------------------------------------------------------------------------------------------------------------------------------------------------------------------------------------------------------------------------------------------------------------------------------------------------------------------------------------------------------------------------------------------------------------------------------------------------------------------------------------------------------------------------------------------------------------------------------------------------------------------------------------------------------------------------------------------------------------------------------------------------------------------------------------------------------------------------------------------------------------------------------------------------------------------------------------------------------------------------------------------------------------------------------------------------------------------------------------------------------------------------------------------------------------------------------------------------------------------------------------------------------------------------------------------------------------------------------------------|
| Mental Health and learning disability | Adult 28-day discharges               | 1               | F of the state of |
|                                       | Dementia 9-week waits                 | 231             | F H                                                                                                                                                                                                                                                                                                                                                                                                                                                                                                                                                                                                                                                                                                                                                                                                                                                                                                                                                                                                                                                                                                                                                                                                                                                                                                                                                                                                                                                                                                                                                                                                                                                                                                                                                                                                                                                                                                                                                                                                                                                                                                                           |
|                                       | Psychological therapies 13-week       | 132             | F of the                                                                                                                                                                                                                                                                                                                                                                                                                                                                                                                                                                                                                                                                                                                                                                                                                                                                                                                                                                                                                                                                                                                                                                                                                                                                                                                                                                                                                                                                                                                                                                                                                                                                                                                                                                                                                                                                                                                                                                                                                                                                                                                      |
|                                       | Learning disability 7-day discharges  | 0               | ?                                                                                                                                                                                                                                                                                                                                                                                                                                                                                                                                                                                                                                                                                                                                                                                                                                                                                                                                                                                                                                                                                                                                                                                                                                                                                                                                                                                                                                                                                                                                                                                                                                                                                                                                                                                                                                                                                                                                                                                                                                                                                                                             |
|                                       | Learning disability 28-day discharges | 0               | P of                                                                                                                                                                                                                                                                                                                                                                                                                                                                                                                                                                                                                                                                                                                                                                                                                                                                                                                                                                                                                                                                                                                                                                                                                                                                                                                                                                                                                                                                                                                                                                                                                                                                                                                                                                                                                                                                                                                                                                                                                                                                                                                          |
| Children's services                   | CAHMS 9-week waits                    | 3               | F C                                                                                                                                                                                                                                                                                                                                                                                                                                                                                                                                                                                                                                                                                                                                                                                                                                                                                                                                                                                                                                                                                                                                                                                                                                                                                                                                                                                                                                                                                                                                                                                                                                                                                                                                                                                                                                                                                                                                                                                                                                                                                                                           |
| HCAIs                                 | CDiff                                 | 18              |                                                                                                                                                                                                                                                                                                                                                                                                                                                                                                                                                                                                                                                                                                                                                                                                                                                                                                                                                                                                                                                                                                                                                                                                                                                                                                                                                                                                                                                                                                                                                                                                                                                                                                                                                                                                                                                                                                                                                                                                                                                                                                                               |
|                                       | MRSA                                  | 6               |                                                                                                                                                                                                                                                                                                                                                                                                                                                                                                                                                                                                                                                                                                                                                                                                                                                                                                                                                                                                                                                                                                                                                                                                                                                                                                                                                                                                                                                                                                                                                                                                                                                                                                                                                                                                                                                                                                                                                                                                                                                                                                                               |
|                                       | Gram -ve                              | 40              |                                                                                                                                                                                                                                                                                                                                                                                                                                                                                                                                                                                                                                                                                                                                                                                                                                                                                                                                                                                                                                                                                                                                                                                                                                                                                                                                                                                                                                                                                                                                                                                                                                                                                                                                                                                                                                                                                                                                                                                                                                                                                                                               |
| Service User Experience               | Complaints replied to within 20 days  | 61%<br>(Sept)   | ?                                                                                                                                                                                                                                                                                                                                                                                                                                                                                                                                                                                                                                                                                                                                                                                                                                                                                                                                                                                                                                                                                                                                                                                                                                                                                                                                                                                                                                                                                                                                                                                                                                                                                                                                                                                                                                                                                                                                                                                                                                                                                                                             |
| Workforce                             | Absence rate                          | 6.78%<br>(Sept) | F A                                                                                                                                                                                                                                                                                                                                                                                                                                                                                                                                                                                                                                                                                                                                                                                                                                                                                                                                                                                                                                                                                                                                                                                                                                                                                                                                                                                                                                                                                                                                                                                                                                                                                                                                                                                                                                                                                                                                                                                                                                                                                                                           |

#### Absence