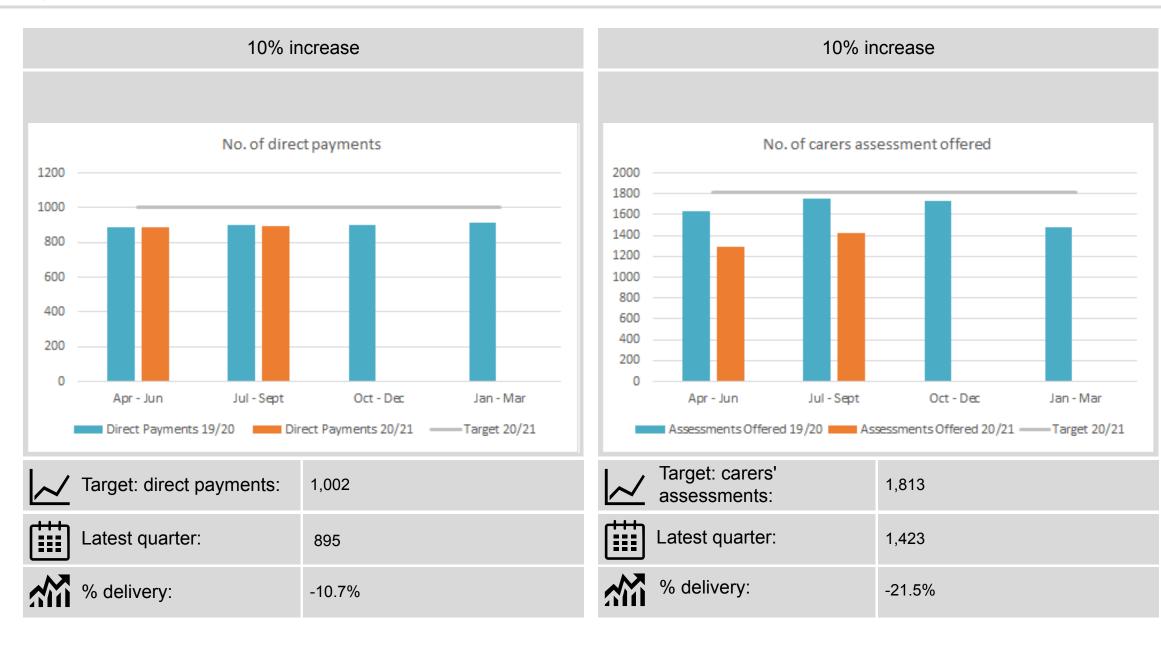

#### **Community Care**

By September there were 895 direct payments to service users. This is an increase over quarter 1 but short of the 1,002 target. Feedback from service users indicate that the community care client group find the process of employment and financial accountability difficult.

There has been an increase in the second quarter of 2020/21 in the number of carers assessments offered. There were 1,423 assessments offered compared to 1,296 in quarter one, however this is a reduction from the 1,751 assessments offered in the second quarter of 2019/20.

# **Community Services**

Direct payments

#### Carers' assessments