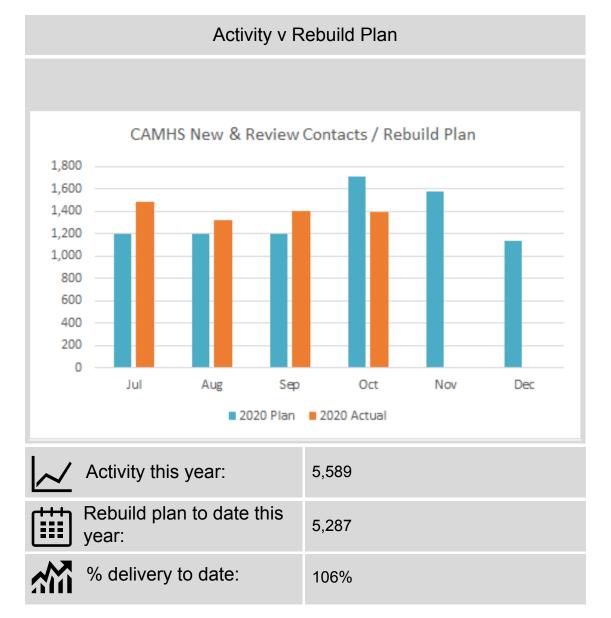

#### **Children's Services**

The number of children having to wait more than 9 weeks to access child and adolescent mental health services continues to reduce with only 3 patients in this category at the end of October.

#### **CAMHS**

October 2020