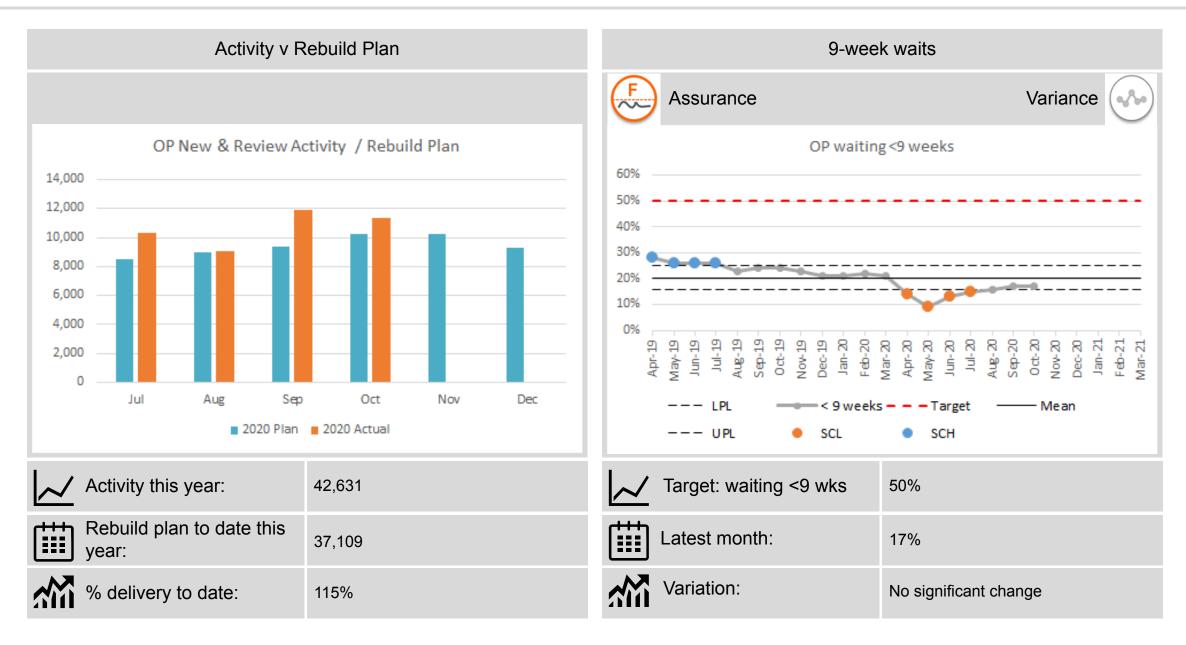

#### **Elective care**

The Trust's Phase 3 Rebuild plans, covering October to December 2020, were not published due to the onset of a second wave of COVID-19. Activity comparisons against the plan are nevertheless included in this report to monitor the ongoing impact of this second wave on planned activity, with surge plans having been implemented across all services from mid-October.

During October the Trust achieved the elective targets set out in the phase 3 rebuild plan. However, the expectation is that the impact of the 2<sup>nd</sup> surge of the COVID-19 pandemic, which began during the month, will be more evident during November and December.

| Activity this year:             | 71,559 |
|---------------------------------|--------|
| Rebuild plan to date this year: | 61,620 |
| % delivery to date:             | 116%   |