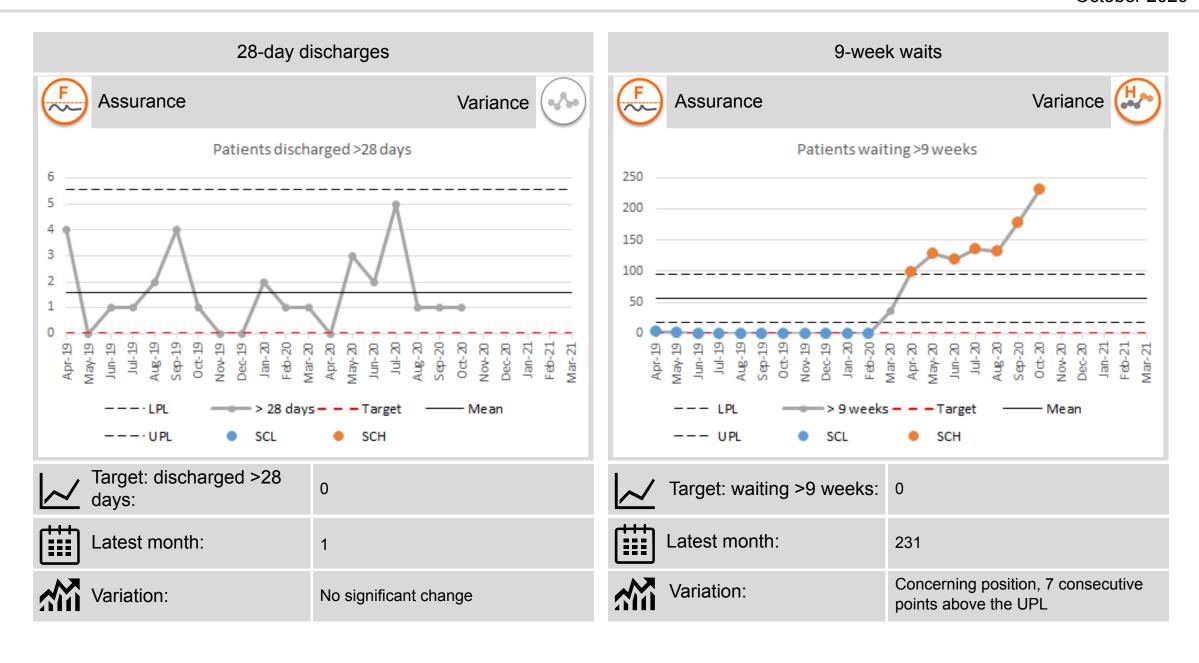

#### Mental health and learning disability

After levelling off in June to August the number of Dementia patients waiting more than 9 weeks rose in October to 231.

The projections in the phase 3 plan for the number of mental health and learning disability new and review contacts have been exceeded by the service in October. There were 8,933 contacts projected and the services delivered 12,661.