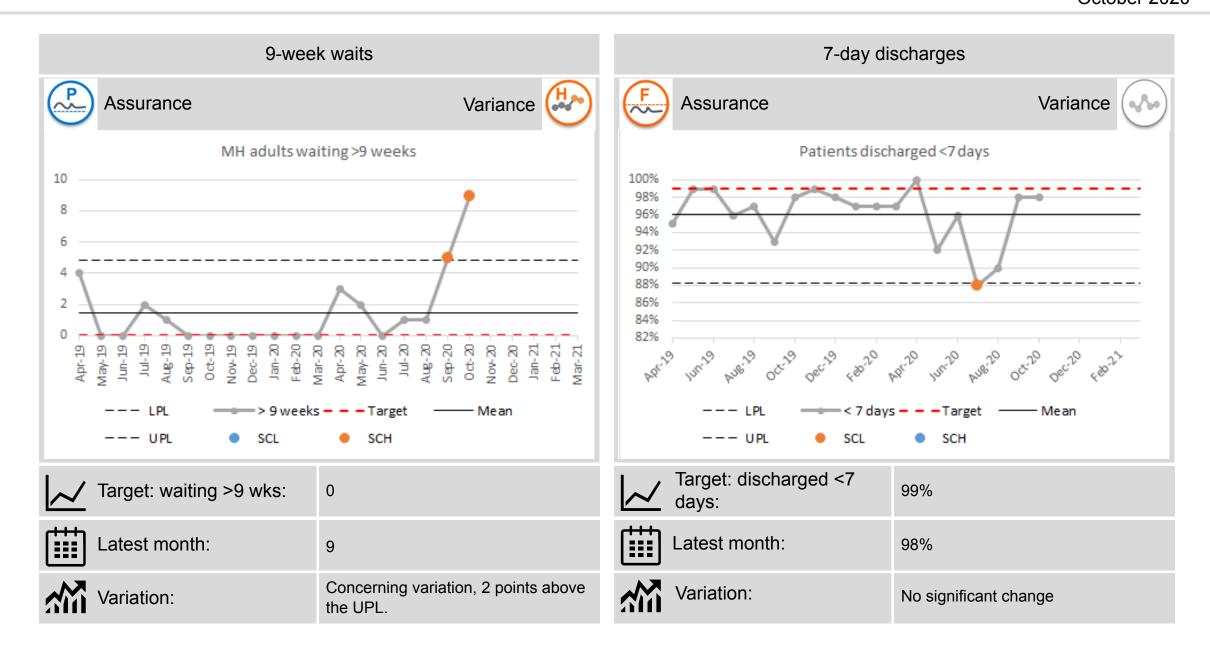

#### Mental health and learning disability

After levelling off in June to August the number of Dementia patients waiting more than 9 weeks rose in October to 231.

The projections in the phase 3 plan for the number of mental health and learning disability new and review contacts have been exceeded by the service in October. There were 8,933 contacts projected and the services delivered 12,661.

#### **Children's Services**

The number of children having to wait more than 9 weeks to access child and adolescent mental health services continues to reduce with only 3 patients in this category at the end of October.