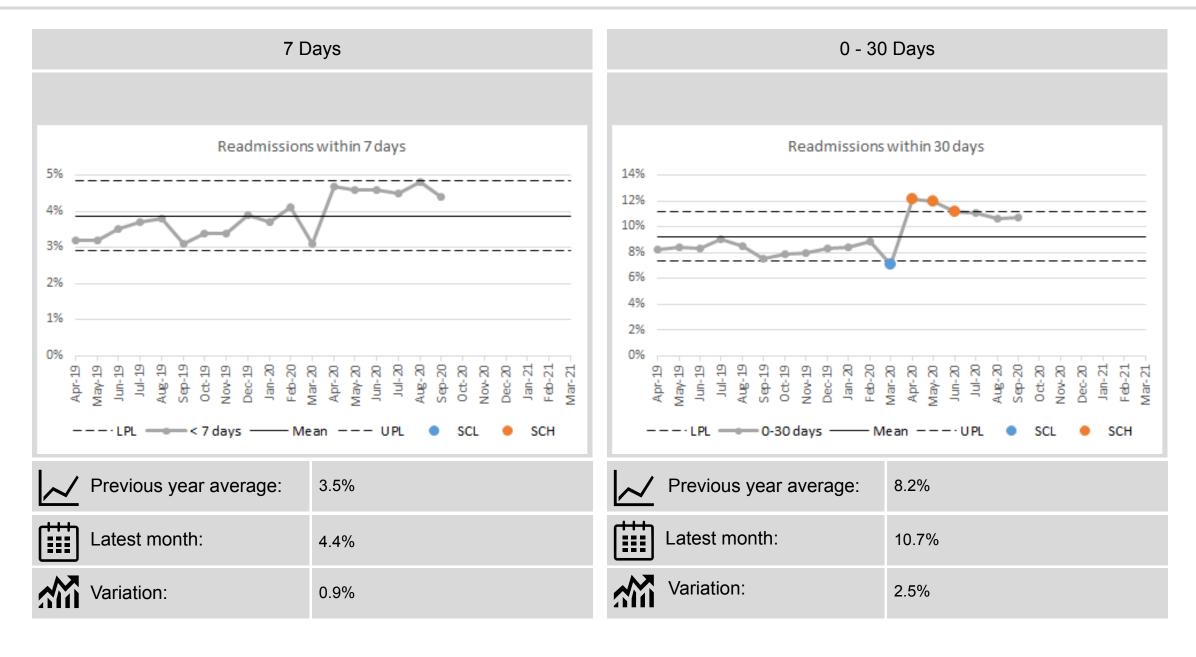

|                   |          |
| 62 day | 55%             | 52%               | -3%      |

| Target: treated <62 days | 95%                   |
|--------------------------|-----------------------|
| Latest month:            | 60%                   |
| Variation:               | No significant change |

#### ED attendances







| Attendances this year: | 46,198        |
|------------------------|---------------|
| Previous year to date: | 54,271        |
| % change:              | 15% reduction |



#### Over-75 attendances





#### Ambulance arrivals





#### Ambulance turnaround within 60 minutes





### Triage to treatment





### 4-hour performance





### 12-hour performance





#### Non-elective admissions





#### Over-75 admissions





### **Emergency Readmissions**





### Complex discharges





### Non-complex discharges





### Stroke - Thrombolysis





Adult mental health services





Adult mental health services

Dementia





Psychological therapies

Learning disability





Learning disability







| Activity this     | year: 46       | 6,958 |
|-------------------|----------------|-------|
| Rebuild pla year: | n to date this | 3,357 |
| % delivery        | to date:       | 41%   |

Learning disability - Day Care





### Children's services

#### **CAMHS**



October 2020





# Children's services

### Placement change

October 2019.

### Adoption



ption

| 85% with no | placement change |
|-------------|------------------|
|-------------|------------------|

|