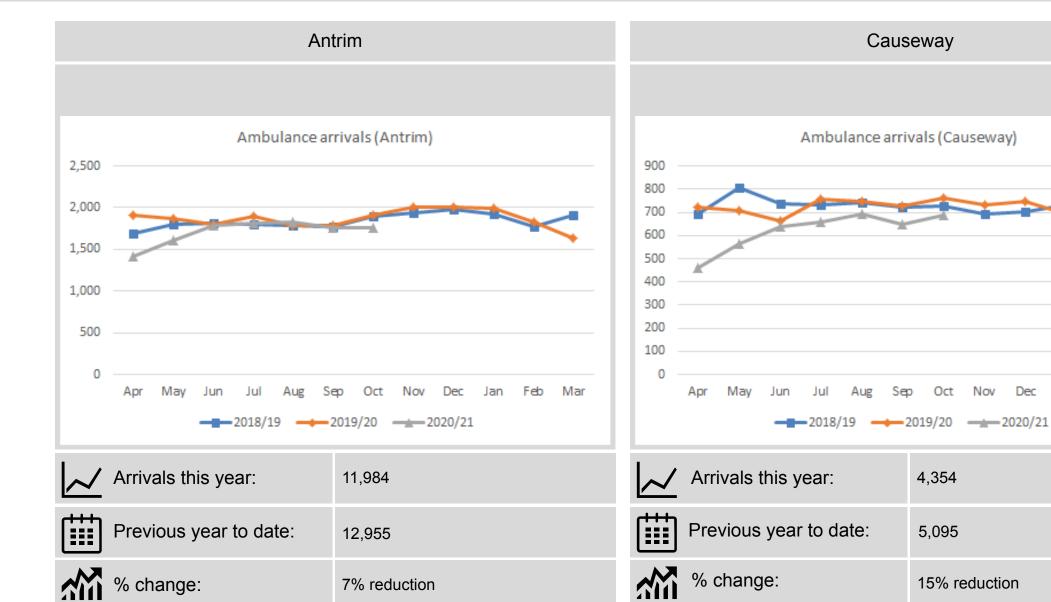

#### Ambulance arrivals

#### **Unscheduled care**

In October there was a reduction in Emergency department attendances due to the 2<sup>nd</sup> Surge of COVID-19 and the introduction of lockdown restrictions, although there was less of a reduction in ambulance arrivals and attendances by the over-75s.