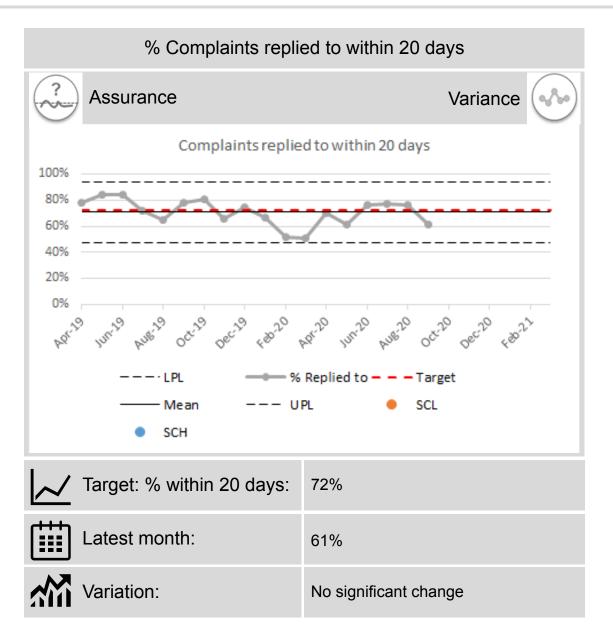

# Performance Summary Dashboard (ii)

| Section                               | Indicator                             | Perf.           | Ass/var                                                                                                                                                                                                                                                                                                                                                                                                                                                                                                                                                                                                                                                                                                                                                                                                                                                                                                                                                                                                                                                                                                                                                                                                                                                                                                                                                                                                                                                                                                                                                                                                                                                                                                                                                                                                                                                                                                                                                                                                                                                                                                                       |
|---------------------------------------|---------------------------------------|-----------------|-------------------------------------------------------------------------------------------------------------------------------------------------------------------------------------------------------------------------------------------------------------------------------------------------------------------------------------------------------------------------------------------------------------------------------------------------------------------------------------------------------------------------------------------------------------------------------------------------------------------------------------------------------------------------------------------------------------------------------------------------------------------------------------------------------------------------------------------------------------------------------------------------------------------------------------------------------------------------------------------------------------------------------------------------------------------------------------------------------------------------------------------------------------------------------------------------------------------------------------------------------------------------------------------------------------------------------------------------------------------------------------------------------------------------------------------------------------------------------------------------------------------------------------------------------------------------------------------------------------------------------------------------------------------------------------------------------------------------------------------------------------------------------------------------------------------------------------------------------------------------------------------------------------------------------------------------------------------------------------------------------------------------------------------------------------------------------------------------------------------------------|
| Mental Health and learning disability | Adult 28-day discharges               | 1               | F of the state of |
|                                       | Dementia 9-week waits                 | 231             | F H                                                                                                                                                                                                                                                                                                                                                                                                                                                                                                                                                                                                                                                                                                                                                                                                                                                                                                                                                                                                                                                                                                                                                                                                                                                                                                                                                                                                                                                                                                                                                                                                                                                                                                                                                                                                                                                                                                                                                                                                                                                                                                                           |
|                                       | Psychological therapies 13-week       | 132             | F of the                                                                                                                                                                                                                                                                                                                                                                                                                                                                                                                                                                                                                                                                                                                                                                                                                                                                                                                                                                                                                                                                                                                                                                                                                                                                                                                                                                                                                                                                                                                                                                                                                                                                                                                                                                                                                                                                                                                                                                                                                                                                                                                      |
|                                       | Learning disability 7-day discharges  | 0               | ?                                                                                                                                                                                                                                                                                                                                                                                                                                                                                                                                                                                                                                                                                                                                                                                                                                                                                                                                                                                                                                                                                                                                                                                                                                                                                                                                                                                                                                                                                                                                                                                                                                                                                                                                                                                                                                                                                                                                                                                                                                                                                                                             |
|                                       | Learning disability 28-day discharges | 0               | P of                                                                                                                                                                                                                                                                                                                                                                                                                                                                                                                                                                                                                                                                                                                                                                                                                                                                                                                                                                                                                                                                                                                                                                                                                                                                                                                                                                                                                                                                                                                                                                                                                                                                                                                                                                                                                                                                                                                                                                                                                                                                                                                          |
| Children's services                   | CAHMS 9-week waits                    | 3               | F C                                                                                                                                                                                                                                                                                                                                                                                                                                                                                                                                                                                                                                                                                                                                                                                                                                                                                                                                                                                                                                                                                                                                                                                                                                                                                                                                                                                                                                                                                                                                                                                                                                                                                                                                                                                                                                                                                                                                                                                                                                                                                                                           |
| HCAIs                                 | CDiff                                 | 18              |                                                                                                                                                                                                                                                                                                                                                                                                                                                                                                                                                                                                                                                                                                                                                                                                                                                                                                                                                                                                                                                                                                                                                                                                                                                                                                                                                                                                                                                                                                                                                                                                                                                                                                                                                                                                                                                                                                                                                                                                                                                                                                                               |
|                                       | MRSA                                  | 6               |                                                                                                                                                                                                                                                                                                                                                                                                                                                                                                                                                                                                                                                                                                                                                                                                                                                                                                                                                                                                                                                                                                                                                                                                                                                                                                                                                                                                                                                                                                                                                                                                                                                                                                                                                                                                                                                                                                                                                                                                                                                                                                                               |
|                                       | Gram -ve                              | 40              |                                                                                                                                                                                                                                                                                                                                                                                                                                                                                                                                                                                                                                                                                                                                                                                                                                                                                                                                                                                                                                                                                                                                                                                                                                                                                                                                                                                                                                                                                                                                                                                                                                                                                                                                                                                                                                                                                                                                                                                                                                                                                                                               |
| Service User Experience               | Complaints replied to within 20 days  | 61%<br>(Sept)   | ?                                                                                                                                                                                                                                                                                                                                                                                                                                                                                                                                                                                                                                                                                                                                                                                                                                                                                                                                                                                                                                                                                                                                                                                                                                                                                                                                                                                                                                                                                                                                                                                                                                                                                                                                                                                                                                                                                                                                                                                                                                                                                                                             |
| Workforce                             | Absence rate                          | 6.78%<br>(Sept) | F A                                                                                                                                                                                                                                                                                                                                                                                                                                                                                                                                                                                                                                                                                                                                                                                                                                                                                                                                                                                                                                                                                                                                                                                                                                                                                                                                                                                                                                                                                                                                                                                                                                                                                                                                                                                                                                                                                                                                                                                                                                                                                                                           |

### Complaints