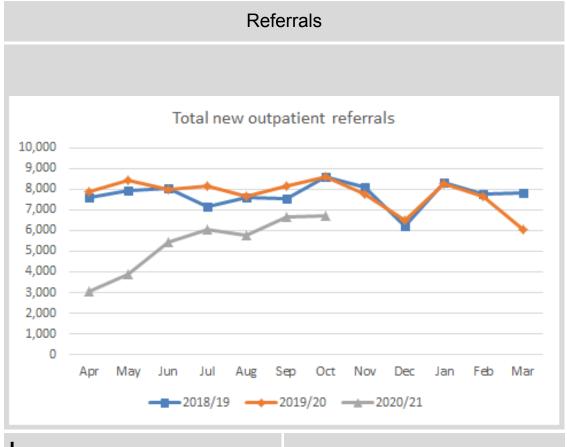

Outpatient referrals and activity remained similar to September although still well below levels for the same period last year. Inpatient and daycase activity increased slightly in October despite the COVID related downturn at the end of the month. Both outpatient and inpatient and daycase activity exceeded October phase 3 projections.

We anticipate that the downturn in activity compared to last year will continue into November and December as the Trust adjusts service provision to manage the ongoing pandemic. At the end of October outpatient activity was 45% below SBA, and IPDC 65% below.

### Outpatients

| Referrals this year:   | 37,509        |
|------------------------|---------------|
| Previous year to date: | 56,860        |
| % Change:              | 34% reduction |

| Activity this year:    | 20,545        |
|------------------------|---------------|
| SBA to date this year: | 37,438        |
| % delivery to date:    | 45% reduction |