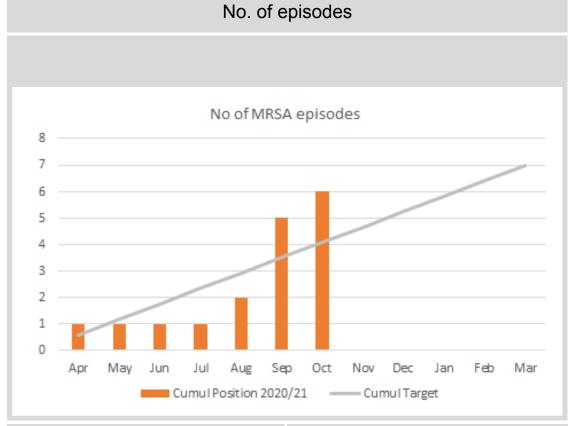

#### **HCAIs**

In October the Trust exceeded its 2020/21 cumulative target for MRSA episodes by 2. All other HCAI indicators have been met for year to date.

#### **MRSA**

Achieving target

October 2020