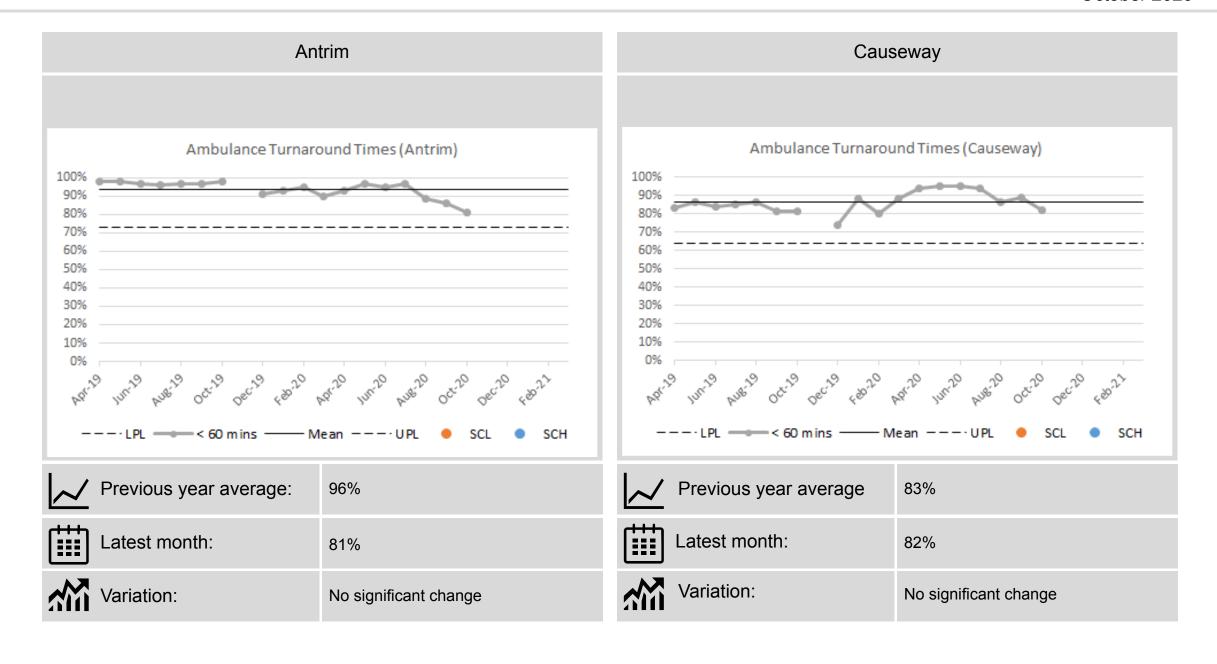

The 30-minute ambulance turnaround time indicator introduced in last month's report has now been replaced with a 60-minute indicator. Board members will note a deterioration in performance on the Antrim site in recent months which corresponds with an increase in 12-hour breaches, indicating significant pressure on the unscheduled care system.

#### Ambulance turnaround within 60 minutes