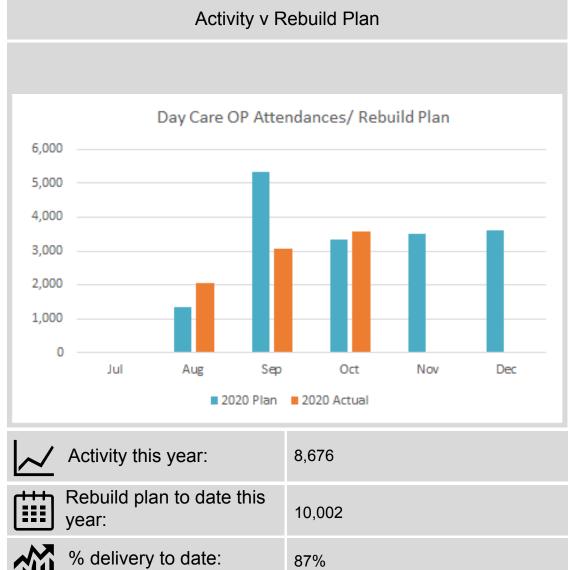

The number of Community based short break hours has been impacted by social distancing, service users shielding and self-isolating.

In October the number of day care attendances was 3,567, which was 217 above the number projected in the phase 3 rebuild plan.

### **Day Care**

87%

Variation: