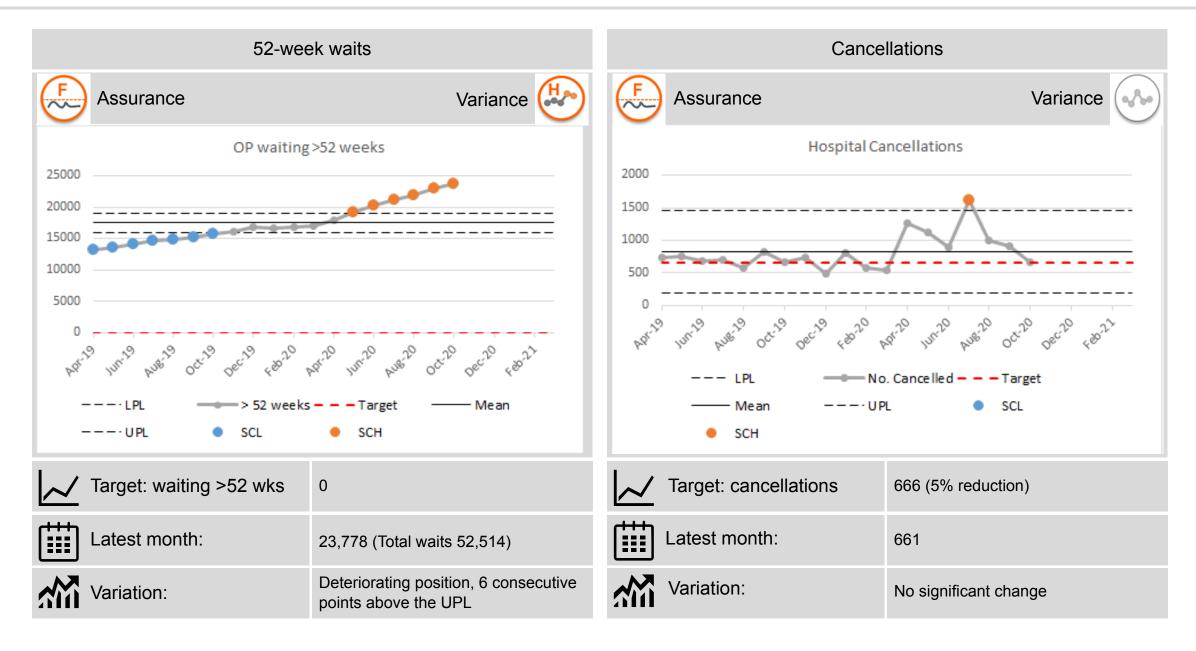

# Performance Summary Dashboard (i)

October 2020

| Section       | Indicator                       | Perf.  | Ass/var | Section                               | Indicator              | Perf.              | Ass/var               |
|---------------|---------------------------------|--------|---------|---------------------------------------|------------------------|--------------------|-----------------------|
| Elective Care | OP 9-week waits                 | 17%    | F       | Cancer care                           | 14-day breast          | 19%                | F (A)                 |
|               | OP 52-week waits                | 23,778 | E P     |                                       | 31-day                 | 95%                | F (A)                 |
|               | OP Cancellations                | 661    | F after |                                       | 62-day                 | 52%                | F (n/hs)              |
|               | IPDC 13-week waits              | 16%    | F (1)   | Unscheduled care                      | O .                    | ANT 80%<br>CAU 92% | ? («/\») (P) («/\»)   |
|               | IPDC 52-week waits              | 2,987  | F H     |                                       | •                      | ANT 60%<br>CAU 69% | F also                |
|               | Diagnostic 9-week               | 51%    |         |                                       |                        | ANT 665<br>CAU 306 | F «A»                 |
|               | Diagnostic 26-week              | 4,507  | F CTV   |                                       |                        | ANT 87%<br>CAU 75% | F •                   |
|               | DRTT (urgent)                   | 84%    | (a/ba)  |                                       | ·                      | ANT 89%<br>CAU 89% |                       |
|               | Diagnostic<br>Endoscopy 9-week  | 20%    | F (In   |                                       | _                      | ANT 12%<br>CAU 23% | P «/»                 |
|               | Diagnostic<br>Endoscopy 26-week | 3,456  | F Hr    | Mental Health and learning disability | Adult 9-week waits     | 9                  |                       |
|               | AHP 13-week wait                | 5,900  | F H     |                                       | Adult 7-day discharges | 98%                | F (specific property) |

### Diagnostics

| Activity this year:             | 33,225 |
|---------------------------------|--------|
| Rebuild plan to date this year: | 20,241 |
| % delivery to date:             | 164%   |

| Target: waiting <9 wks | 75%                                                     |
|------------------------|---------------------------------------------------------|
| Latest month:          | 51%                                                     |
| Variation:             | Improving position, 5 months of increasing performance. |