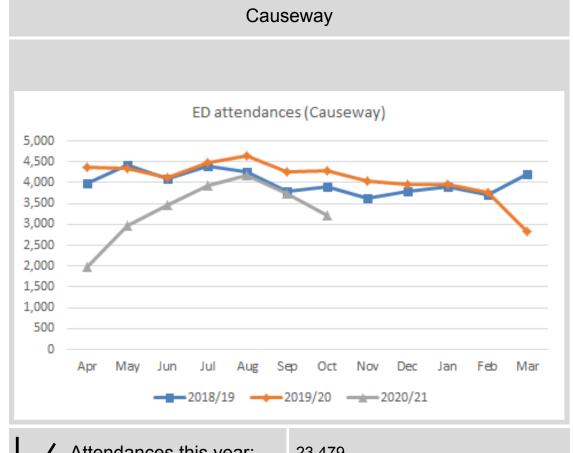

#### **Unscheduled care**

In October there was a reduction in Emergency department attendances due to the 2<sup>nd</sup> Surge of COVID-19 and the introduction of lockdown restrictions, although there was less of a reduction in ambulance arrivals and attendances by the over-75s.