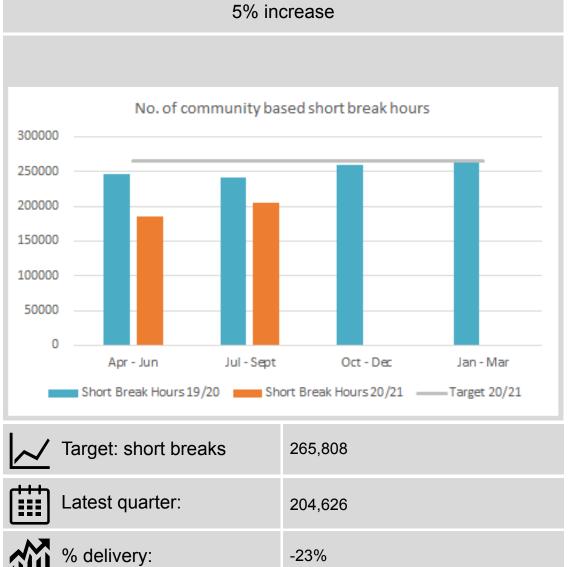

The number of Community based short break hours has been impacted by social distancing, service users shielding and self-isolating.

In October the number of day care attendances was 3,567, which was 217 above the number projected in the phase 3 rebuild plan.

# **Community Services**

Short breaks