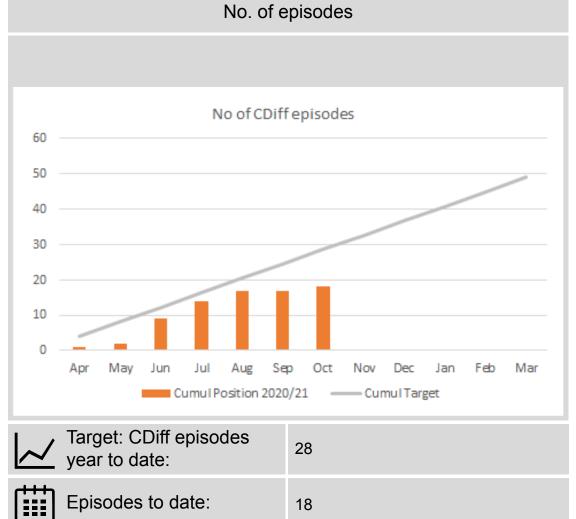

#### **HCAIs**

In October the Trust exceeded its 2020/21 cumulative target for MRSA episodes by 2. All other HCAI indicators have been met for year to date.