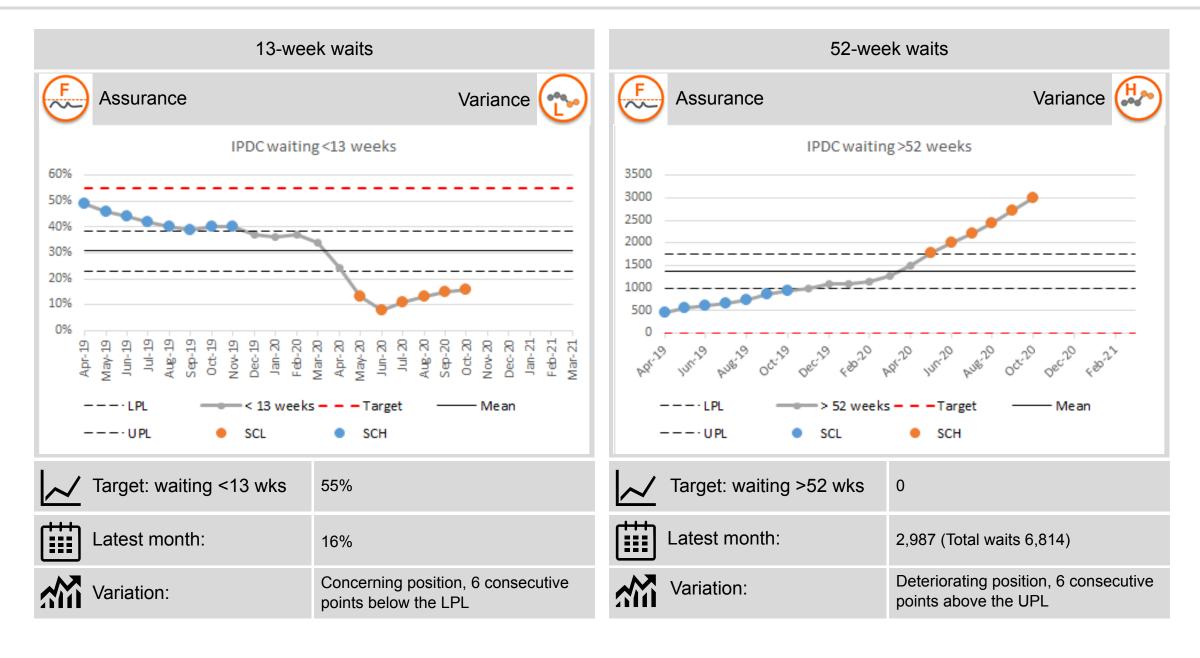

# Performance Summary Dashboard (i)

October 2020

| Section       | Indicator                       | Perf.  | Ass/var | Section                               | Indicator              | Perf.              | Ass/var               |
|---------------|---------------------------------|--------|---------|---------------------------------------|------------------------|--------------------|-----------------------|
| Elective Care | OP 9-week waits                 | 17%    | F       | Cancer care                           | 14-day breast          | 19%                | F (A)                 |
|               | OP 52-week waits                | 23,778 | E P     |                                       | 31-day                 | 95%                | F (A)                 |
|               | OP Cancellations                | 661    | F after |                                       | 62-day                 | 52%                | F (n/hs)              |
|               | IPDC 13-week waits              | 16%    | F (1)   | Unscheduled care                      | O .                    | ANT 80%<br>CAU 92% | ? («/\») (P) («/\»)   |
|               | IPDC 52-week waits              | 2,987  | F H     |                                       | •                      | ANT 60%<br>CAU 69% | F also                |
|               | Diagnostic 9-week               | 51%    |         |                                       |                        | ANT 665<br>CAU 306 | F «A»                 |
|               | Diagnostic 26-week              | 4,507  | F CTV   |                                       |                        | ANT 87%<br>CAU 75% | F •                   |
|               | DRTT (urgent)                   | 84%    | (a/ba)  |                                       | ·                      | ANT 89%<br>CAU 89% |                       |
|               | Diagnostic<br>Endoscopy 9-week  | 20%    | F (In   |                                       | _                      | ANT 12%<br>CAU 23% | P «/»                 |
|               | Diagnostic<br>Endoscopy 26-week | 3,456  | F Hr    | Mental Health and learning disability | Adult 9-week waits     | 9                  |                       |
|               | AHP 13-week wait                | 5,900  | F H     |                                       | Adult 7-day discharges | 98%                | F (specific property) |