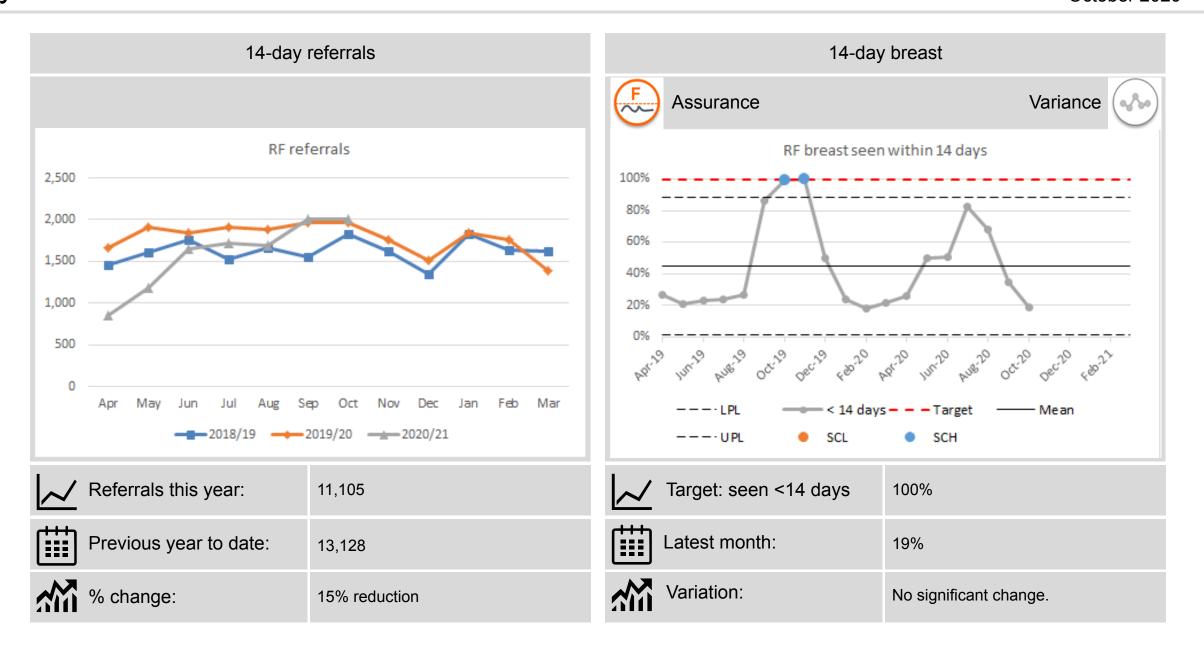

#### Cancer care

Following a reduction during the first surge, red flag referrals exceeded 2019 levels in September and October. The increased number of referrals, reduced access to radiology and service staffing issues has meant continued delays in the breast service. In October 14-day performance was 19% and the longest wait was 43 days. The 31-day performance was 95% and 62-day performance was 52%, with lower GI achieving 21% this year to date.

### **Cancer Care**

14-day

#### % Performance

| Target | October<br>Plan | October<br>Actual | Variance |
|--------|-----------------|-------------------|----------|
| Target | FidII           | Actual            |          |
|        |                 |                   |          |
| 14 day | 60%             | 19%               | -41%     |
|        |                 |                   |          |
| 31 day | 90%             | 95%               | 5%       |
|        |                 |                   |          |
| 62 day | 55%             | 52%               | -3%      |