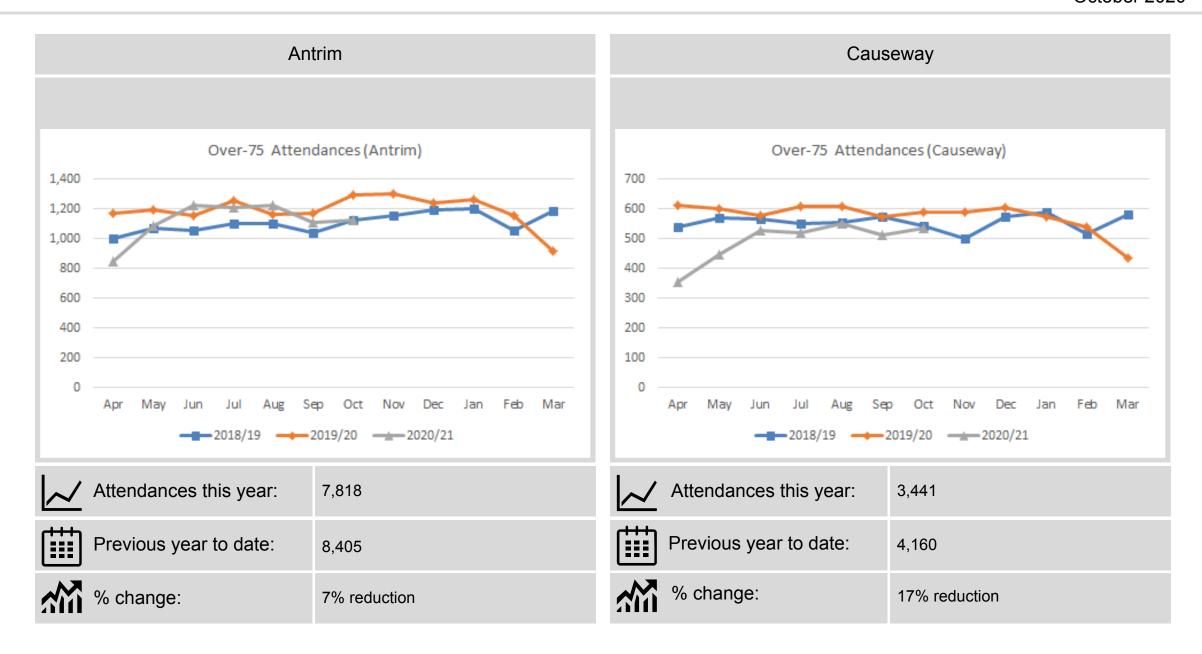

Despite the reduction in ED attendances the number of non-elective admissions has remained steady while over-75 admissions have risen on both sites, an indicator of increasing acuity.

#### Over-75 attendances