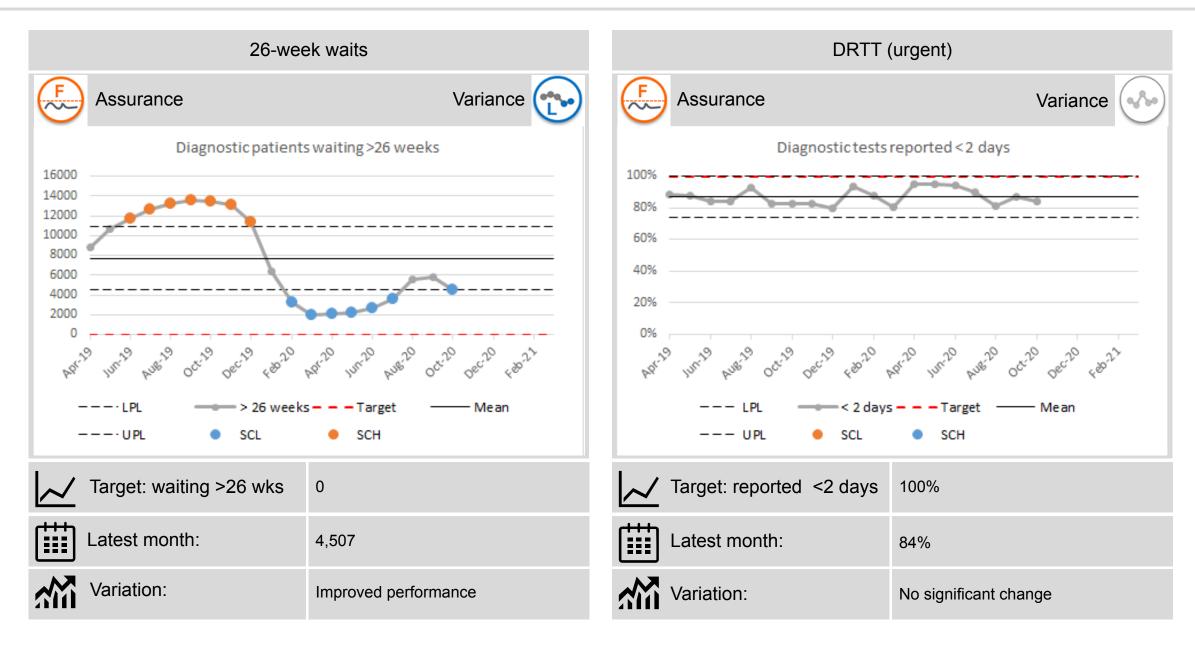

Diagnostic activity increased by 6% in October. Phase 3 projections have been increased to reflect more accurately the anticipated activity by the service in October through to December, although during October the service exceeded these projections. Patient transfers to the Independent Sector resulted in a reduction in the number of patients waiting more than 26 weeks for a diagnostic test.

Endoscopy activity increased to 524 in October which was 98% of the phase 3 projection, albeit 45% less than in October 2019. Patient transfers to the Independent Sector again had an impact on the number of patients waiting more than 26 weeks.