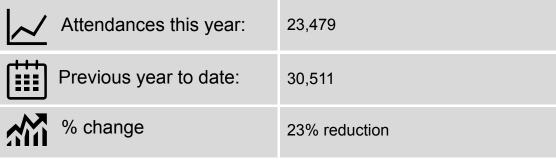

#### Over-75 attendances

#### **Unscheduled care**

In October there was a reduction in Emergency department attendances due to the 2<sup>nd</sup> Surge of COVID-19 and the introduction of lockdown restrictions, although there was less of a reduction in ambulance arrivals and attendances by the over-75s.