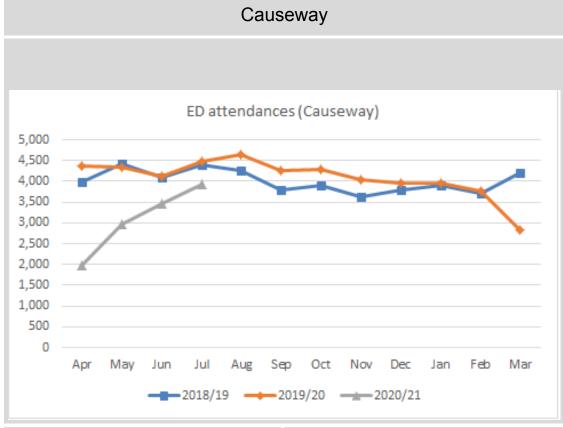

#### **Unscheduled care**

Antrim emergency department attendances continued to increase in July but at a slower rate than May and June. Attendances are now just 5% below July 2019 attendances. Causeway attendances increased by 14% but still remain 12% below July 2019. Over-75 attendances saw a drop across both sites in July.