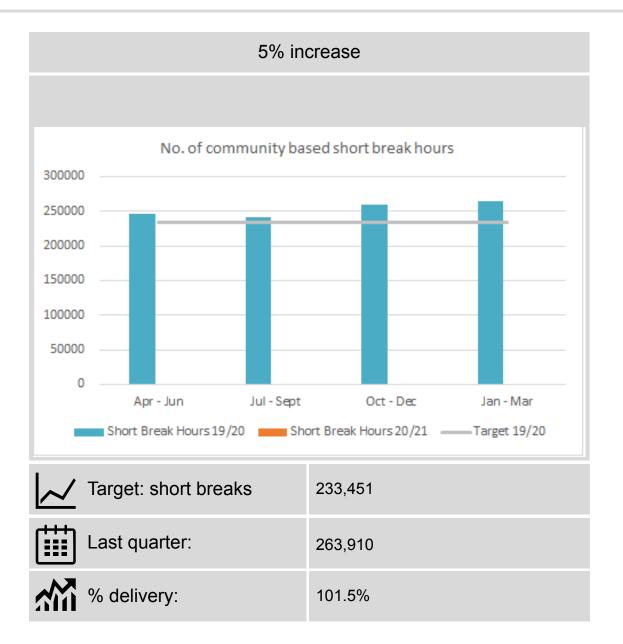

### Short breaks

#### **Community Care**

In the first quarter of 2020/21 there were 885 direct payments to service users. This is a reduction on the first quarter in 2019/20 and short of the 1002 target. Feedback from service users indicate that the community care client group find the process of employment and financial accountability difficult.

There has been a further reduction in the first quarter of 2020/21 in the number of carer assessments offered. There were 1,296 assessments offered in comparison to the 1,630 offered in the first quarter of 2019/20.