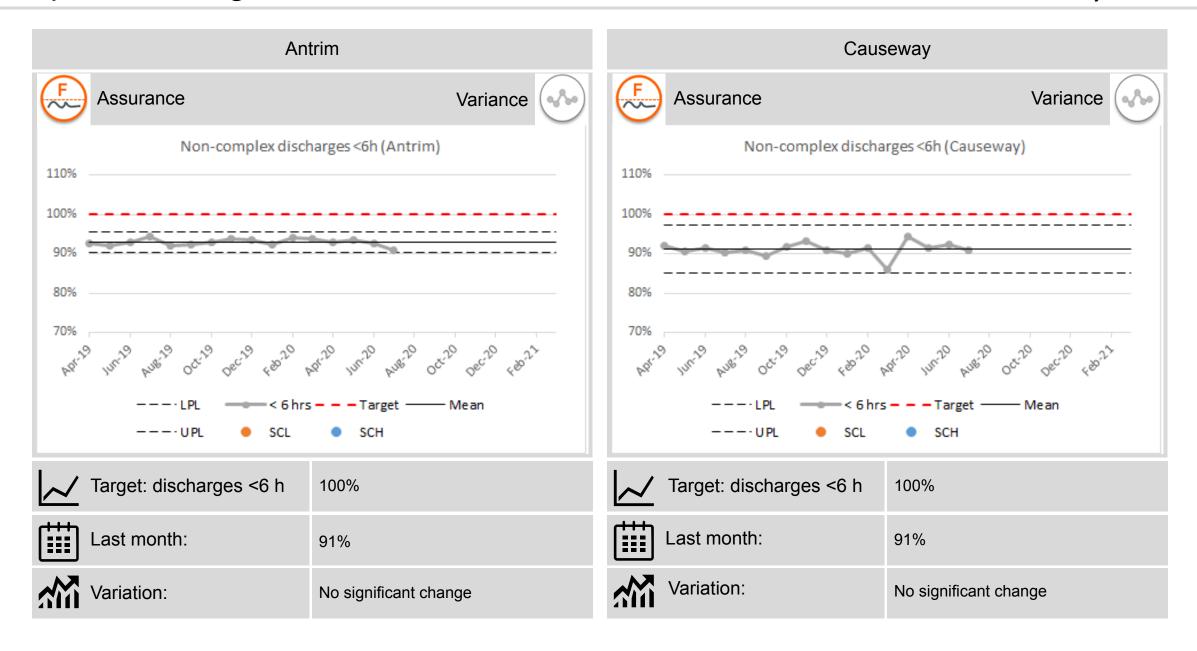

nces







| Attendances this year: | 25,467        |
|------------------------|---------------|
| Previous year to date: | 30,747        |
| % change:              | 17% reduction |



#### Over-75 attendances





#### Ambulance arrivals







| Arrivals this year:    | 6,631         |
|------------------------|---------------|
| Previous year to date: | 7,463         |
| % change:              | 11% reduction |

| Arrivals this year:    | 2,325         |
|------------------------|---------------|
| Previous year to date: | 2,856         |
| % change:              | 19% reduction |

### Triage to treatment





## 4-hour performance





### 12-hour performance





#### Non-elective admissions





#### Over-75 admissions





### Complex discharges





### Non-complex discharges





### Stroke - Thrombolysis





Adult mental health services





Adult mental health services

Dementia





Psychological therapies

Learning disability





Learning disability







| <u>~</u>   | Activity this year:             | 12048 |
|------------|---------------------------------|-------|
|            | Rebuild plan to date this year: | 8015  |
| <b>***</b> | % delivery to date:             | 150%  |

# Children's services

#### **CAMHS**

## Placement change





points below the LPL

| Sep 18  % children in care for 12 months or longer with no placement change  Information source – DoH Annual OC2 Survey to Sept 18. Figures published 3rd October 2019. |                         |
|--------------------------------------------------------------------------------------------------