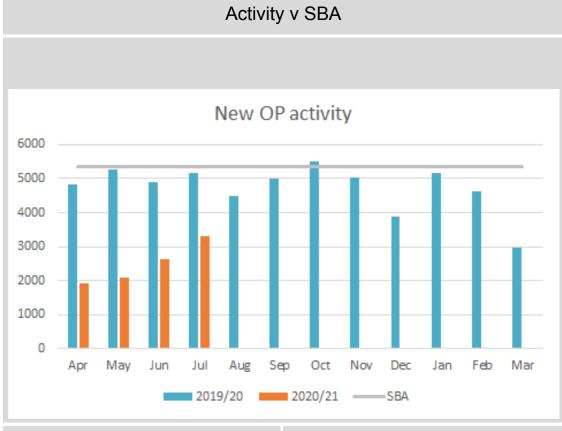

In July demand has continued to increase, and while demand is still below precovid levels, outpatient referrals are now up to 74% of referrals received in July 2019.

Elective activity has increased as expected during July. Outpatient activity was 27% higher than June and exceeded the phase 2 rebuild plan projected activity. The Trust anticipated delivering 1,700 appointments and delivered 2,200. In July 2020 the trust delivered 64% of July 2019 outpatient activity. Inpatient and daycase activity also increased by 47% over June and exceeded the projected activity. In July 2020 the Trust delivered 51% of July 2019 inpatient and daycase activity.

## Outpatients

| Referrals this year:   | 18,404        |
|------------------------|---------------|
| Previous year to date: | 32,449        |
| % Change:              | 43% reduction |

| Activity this year:    | 9,910  |
|------------------------|--------|
| SBA to date this year: | 21,393 |
| % delivery to date:    | - 54%  |