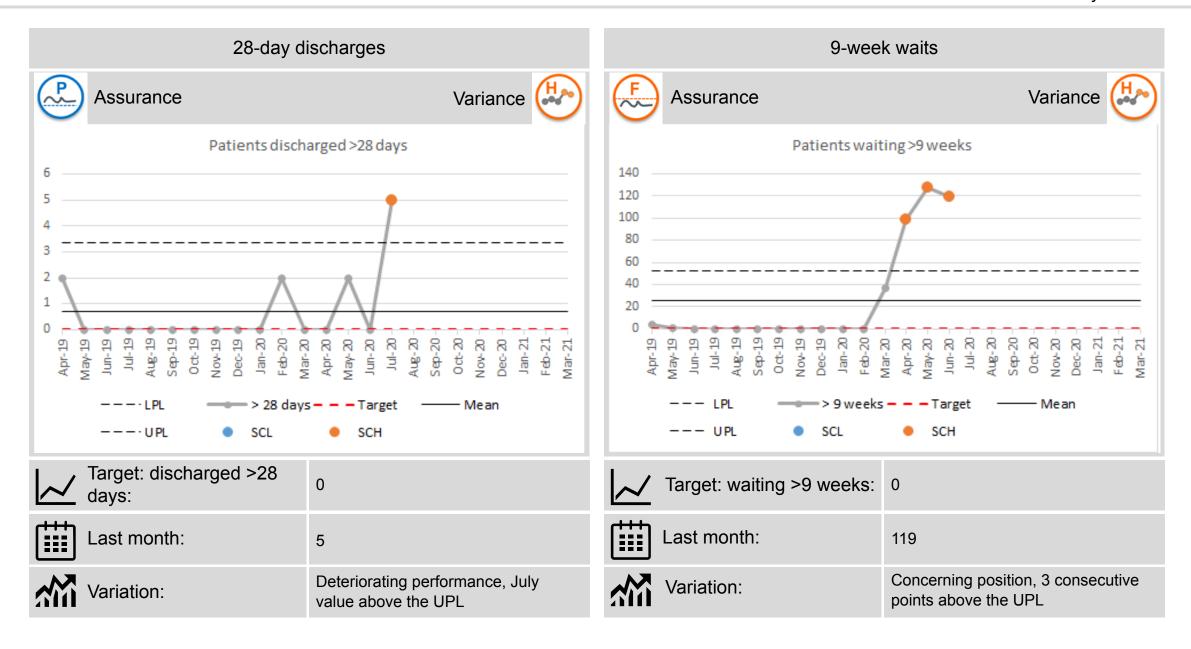

#### Mental health and learning disability

The number of patients waiting more than 9-weeks for adult MH services increased from 0 in February to 3 by the end of April. June saw an improvement back to 0 patients waiting.

The number waiting more than 9-weeks for dementia services increased from 0 in February to 119 in June due to stepping down of services due to the pandemic.

The projections in the phase 2 plan for the number of mental health and learning disability new and review contacts have been exceeded by the service in July. There were 8,000 contacts projected and the services have been able to deliver 12,000.