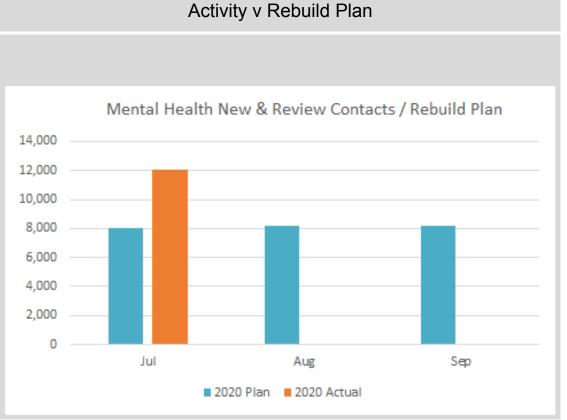

The number waiting more than 9-weeks for dementia services increased from 0 in February to 119 in June due to stepping down of services due to the pandemic.

The projections in the phase 2 plan for the number of mental health and learning disability new and review contacts have been exceeded by the service in July. There were 8,000 contacts projected and the services have been able to deliver 12,000.