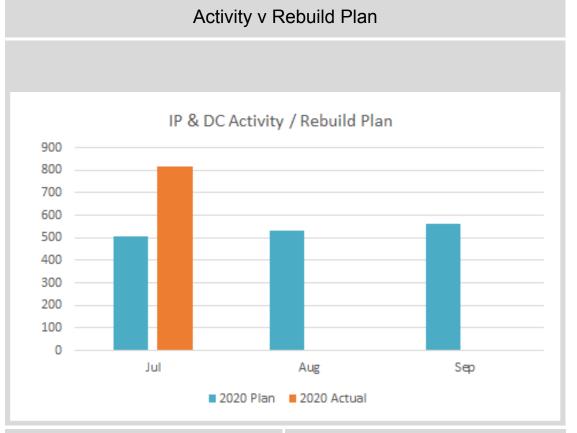

## Inpatients and Daycases

| Activity this year:    | 2,712         |
|------------------------|---------------|
| SBA to date this year: | 10,481        |
| % delivery to date     | 74% reduction |

| Activity this year:             | 814  |
|---------------------------------|------|
| Rebuild plan to date this year: | 507  |
| % delivery to date:             | 161% |