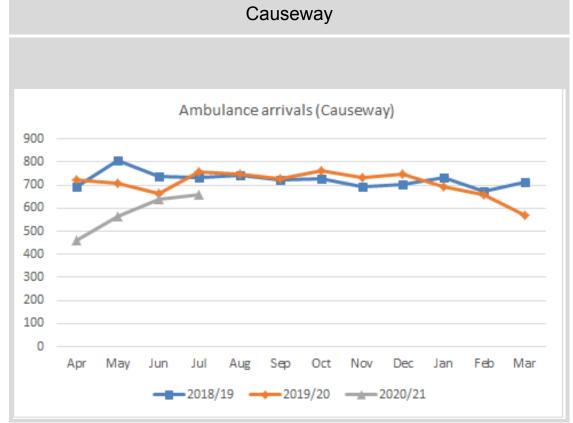

#### **Unscheduled care**

Antrim emergency department attendances continued to increase in July but at a slower rate than May and June. Attendances are now just 5% below July 2019 attendances. Causeway attendances increased by 14% but still remain 12% below July 2019. Over-75 attendances saw a drop across both sites in July.

#### Ambulance arrivals

| Arrivals this year:    | 6,631         |
|------------------------|---------------|
| Previous year to date: | 7,463         |
| % change:              | 11% reduction |

| Arrivals this year:    | 2,325         |
|------------------------|---------------|
| Previous year to date: | 2,856         |
| % change:              | 19% reduction |