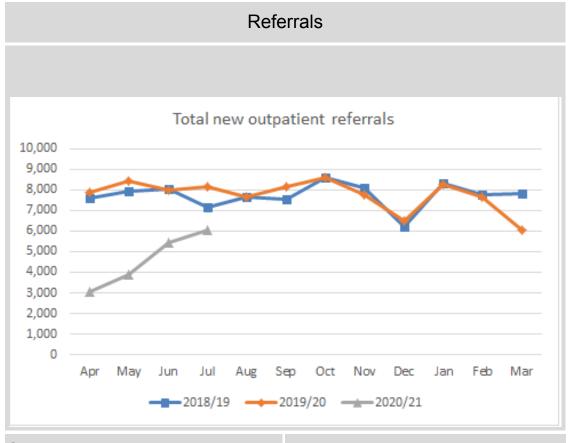

In July demand has continued to increase, and while demand is still below precovid levels, outpatient referrals are now up to 74% of referrals received in July 2019.

Elective activity has increased as expected during July. Outpatient activity was 27% higher than June and exceeded the phase 2 rebuild plan projected activity. The Trust anticipated delivering 1,700 appointments and delivered 2,200. In July 2020 the trust delivered 64% of July 2019 outpatient activity. Inpatient and daycase activity also increased by 47% over June and exceeded the projected activity. In July 2020 the Trust delivered 51% of July 2019 inpatient and daycase activity.

## Outpatients

| Referrals this year:   | 18,404        |
|------------------------|---------------|
| Previous year to date: | 32,449        |
| % Change:              | 43% reduction |

| Activity this year:    | 9,910  |
|------------------------|--------|
| SBA to date this year: | 21,393 |
| % delivery to date:    | - 54%  |

## Outpatients