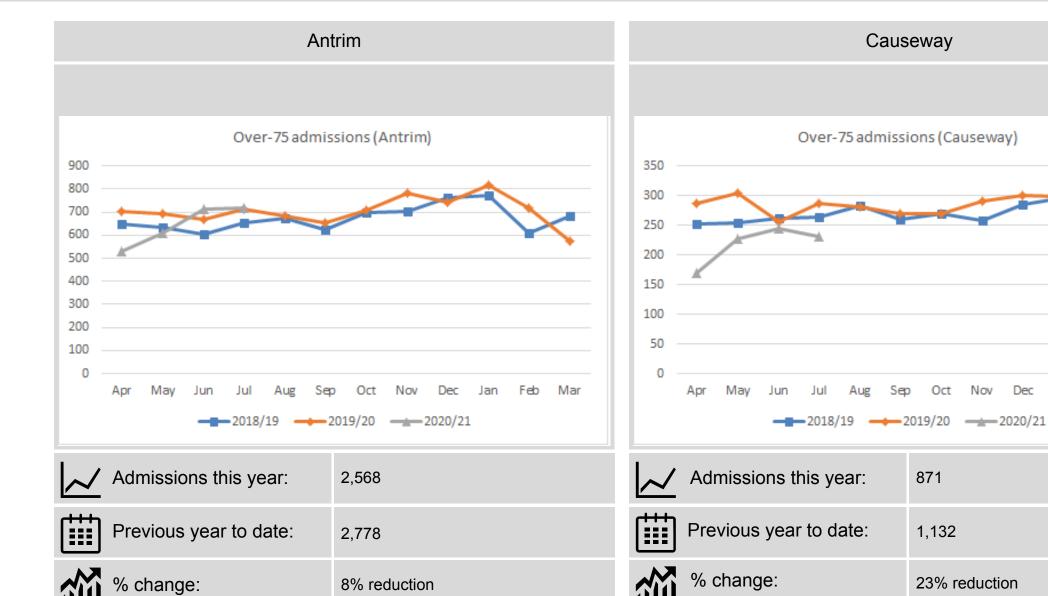

| No significant change |





#### ED attendances







| Attendances this year: | 25,467        |
|------------------------|---------------|
| Previous year to date: | 30,747        |
| % change:              | 17% reduction |



#### Over-75 attendances





#### Ambulance arrivals







| Arrivals this year:    | 6,631         |
|------------------------|---------------|
| Previous year to date: | 7,463         |
| % change:              | 11% reduction |

| Arrivals this year:    | 2,325         |
|------------------------|---------------|
| Previous year to date: | 2,856         |
| % change:              | 19% reduction |

### Triage to treatment





## 4-hour performance





### 12-hour performance





#### Non-elective admissions





#### Over-75 admissions





### Complex discharges





### Non-complex discharges





### Stroke - Thrombolysis





Adult mental health services





Adult mental health services

Dementia





Psychological therapies

Learning disability





Learning disability







| <u>~</u>   | Activity this year:             | 12048 |
|------------|---------------------------------|-------|
|            | Rebuild plan to date this year: | 8015  |
| <b>***</b> | % delivery to date:             | 150%  |

# Children's services

#### **CAMHS**

## Placement change





points below the LPL

| Sep 18  % children in care for 12 months or longer with no placement change  Information source – DoH Annual OC2 Survey to Sept 18. Figures published 3rd October 2019. |                         |
|--------------------------------------