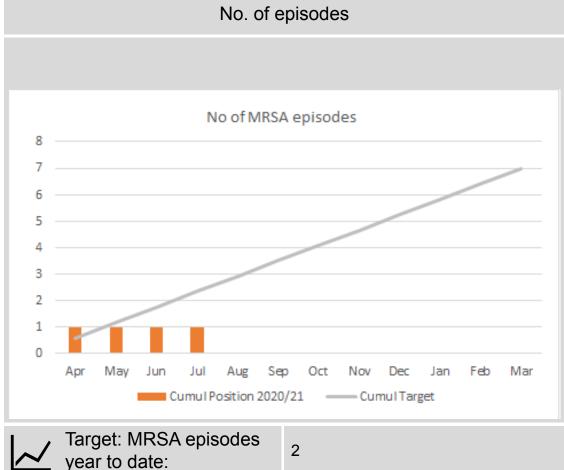

#### **MRSA**

Episodes to date:

Variation:

14

Achieving target

Variation:

Achieving target