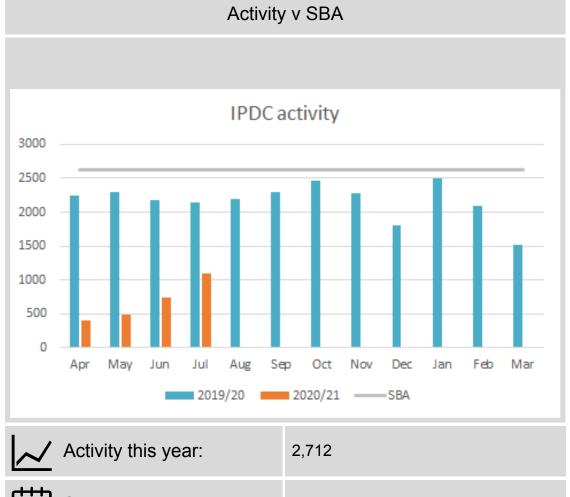

## Inpatients and Daycases

| Activity this year:    | 2,712         |
|------------------------|---------------|
| SBA to date this year: | 10,481        |
| % delivery to date     | 74% reduction |

| Activity this year:             | 814  |
|---------------------------------|------|
| Rebuild plan to date this year: | 507  |
| % delivery to date:             | 161% |