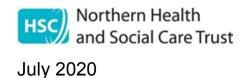

#### **Unscheduled care**

Antrim emergency department attendances continued to increase in July but at a slower rate than May and June. Attendances are now just 5% below July 2019 attendances. Causeway attendances increased by 14% but still remain 12% below July 2019. Over-75 attendances saw a drop across both sites in July.

#### Over-75 admissions