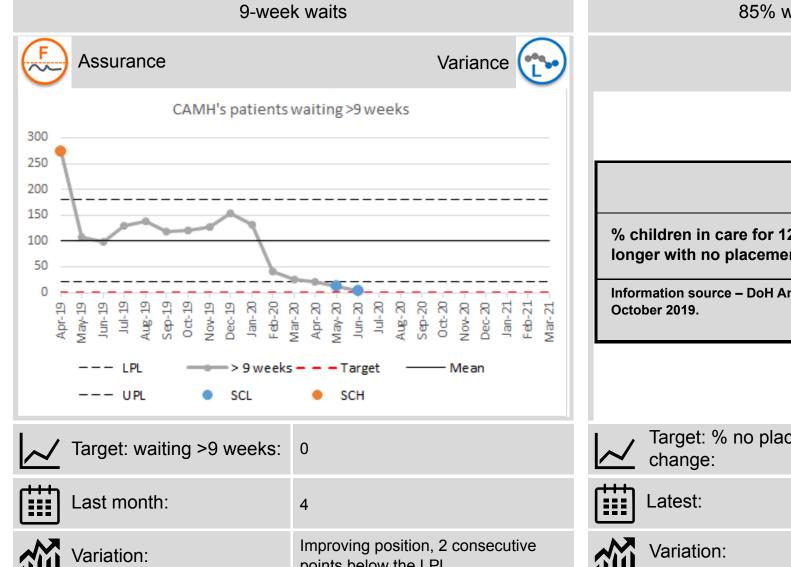

#### **Children's Services**

Since December 2019 there has been a steady reduction in the number of children having to wait > 9 weeks to access child and adolescent mental health services. The number waiting has decreased from 155 in December to 4 at the end of June. This was achieved by streaming demand into Primary Mental Health support, Behaviour Support and Parenting Support.

## Placement change

points below the LPL

| Sep 18  % children in care for 12 months or longer with no placement change  Information source – DoH Annual OC2 Survey to Sept 18. Figures published 3rd October 2019. |                         |
|-------------------------------------------------------------------------------------------------------------------------------------------------------------------------|-------------------------|
| % children in care for 12 months or longer with no placement change  82%  Information source – DoH Annual OC2 Survey to Sept 18. Figures published 3 <sup>rd</sup>      |                         |
| % children in care for 12 months or longer with no placement change  82%  Information source – DoH Annual OC2 Survey to Sept 18. Figures published 3 <sup>rd</sup>      |                         |
| % children in care for 12 months or longer with no placement change  82%  Information source – DoH Annual OC2 Survey to Sept 18. Figures published 3rd                  |                         |
| Information source – DoH Annual OC2 Survey to Sept 18. Figures published 3 <sup>rd</sup>                                                                                | 18                      |
|                                                                                                                                                                         | <b>6</b>                |
|                                                                                                                                                                         | olished 3 <sup>rd</sup> |
|                                                                                                                                                                         |                         |
|                                                                                                                                                                         |                         |
| , Target: % no placement                                                                                                                                                |                         |
| Target: % no placement 85% change:                                                                                                                                      |                         |
|                                                                                                                                                                         |                         |