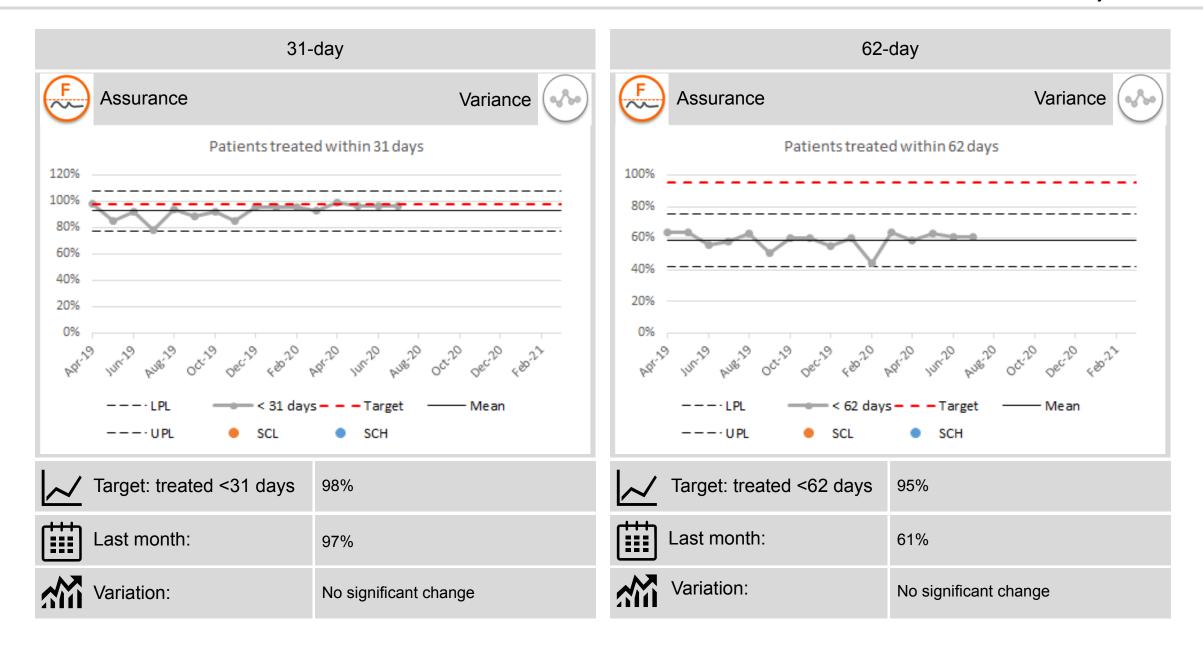

### 31-day and 62-day

| Target: treated <62 days | 95%                   |
|--------------------------|-----------------------|
| Last month:              | 61%                   |
| Variation:               | No significant change |