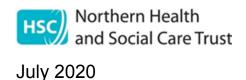

4-hour performance has seen a deterioration across both sites as expected due to the increasing demand but still remains higher than pre-covid performance. Antrim achieved 69% and Causeway achieved 76%. The number waiting more than 12 hours in Antrim decreased from 231 in June to 211 in July, in Causeway the number increased from 104 to 141.