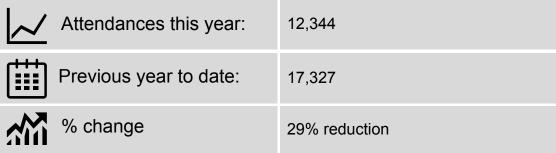

#### **Unscheduled care**

Antrim emergency department attendances continued to increase in July but at a slower rate than May and June. Attendances are now just 5% below July 2019 attendances. Causeway attendances increased by 14% but still remain 12% below July 2019. Over-75 attendances saw a drop across both sites in July.