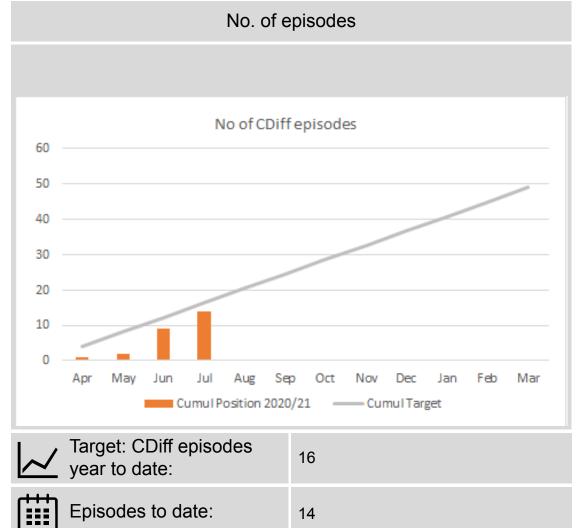

#### **HCAIs**

The Trust is meeting cumulative targets for all HCAI indicators for 2020/21 year to date.

#### **MRSA**

Episodes to date:

Variation:

14

Achieving target

Variation:

Achieving target