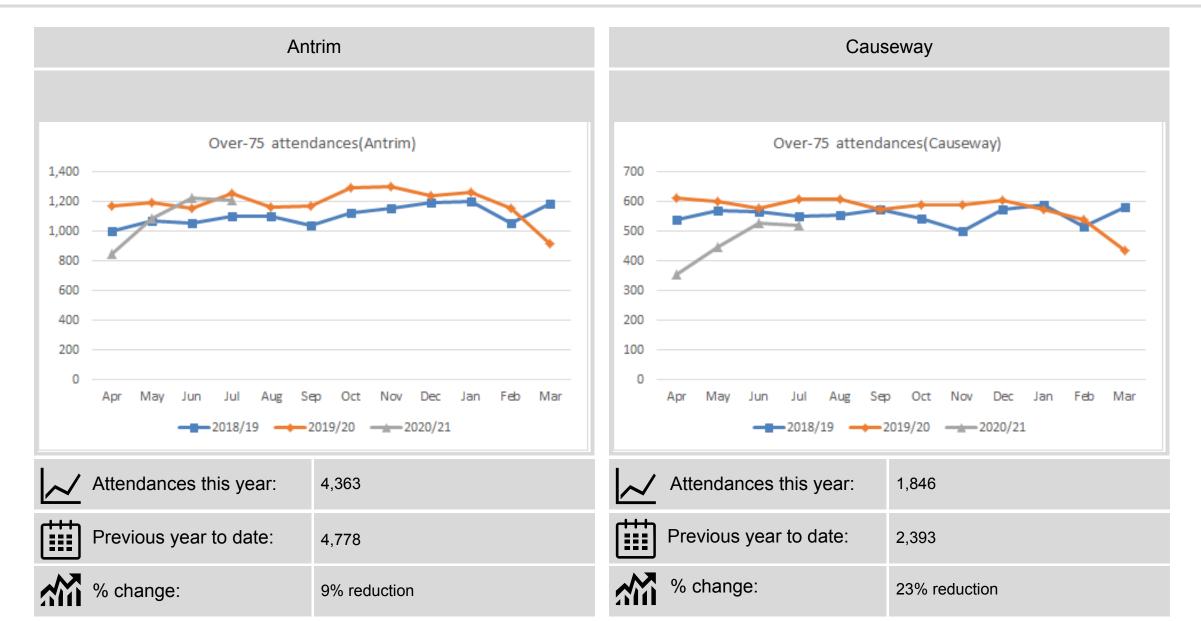

#### **Unscheduled care**

Antrim emergency department attendances continued to increase in July but at a slower rate than May and June. Attendances are now just 5% below July 2019 attendances. Causeway attendances increased by 14% but still remain 12% below July 2019. Over-75 attendances saw a drop across both sites in July.

#### Over-75 attendances