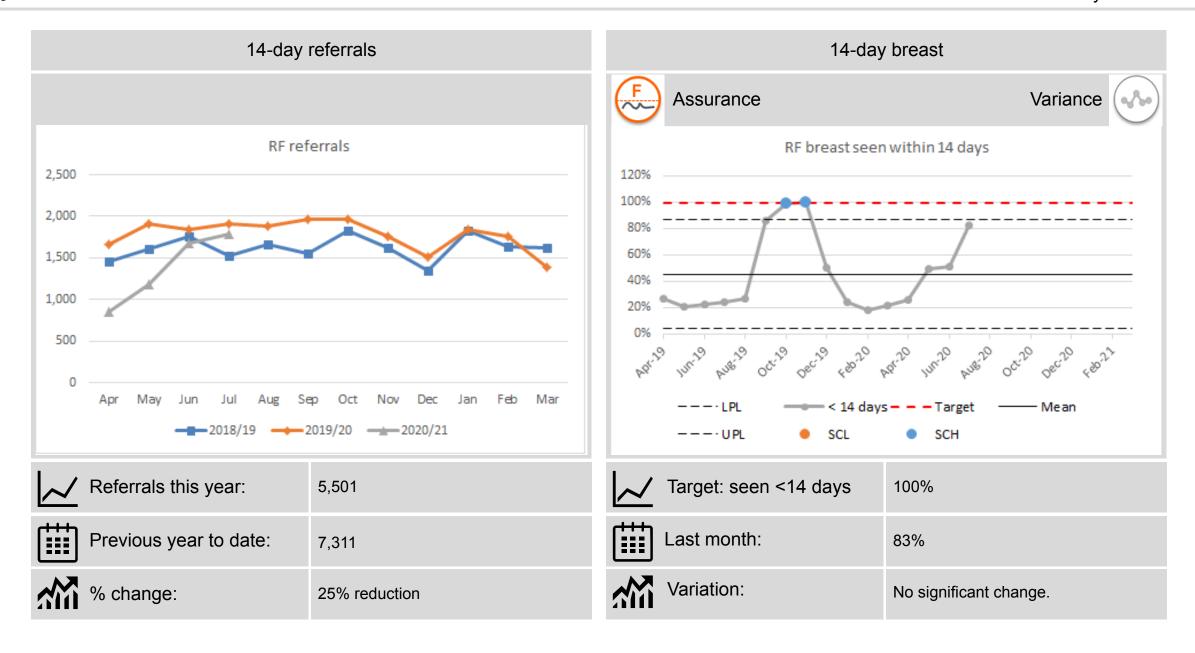

## Outpatients

| Referrals this year:   | 18,404        |
|------------------------|---------------|
| Previous year to date: | 32,449        |
| % Change:              | 43% reduction |

| Activity this year:    | 9,910  |
|------------------------|--------|
| SBA to date this year: | 21,393 |
| % delivery to date:    | - 54%  |

## **Cancer Care**

14-day