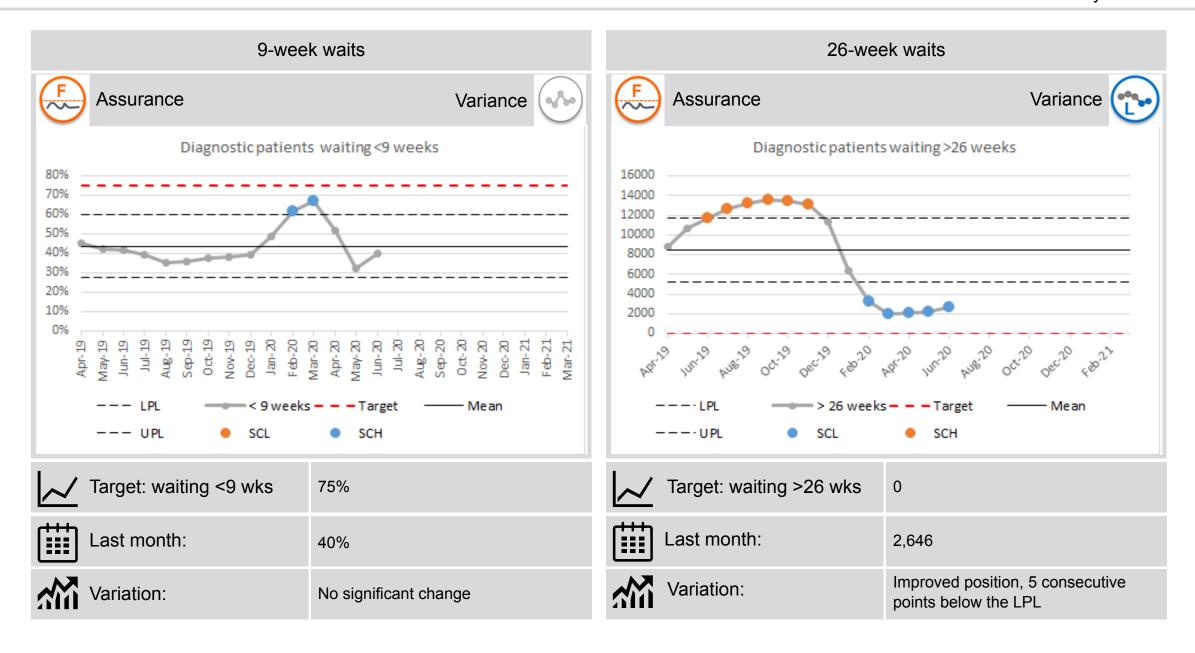

Diagnostic and AHP services have continued to increase activity and also exceeded the projections in the rebuild plan for July.

Going forward the expectation is that the number of long waiters will continue to grow unless funding is secured to transfer patients to the independent sector. Activity projections have been set out for August and September and the Trust is confident in meeting volumes.

# Performance Summary Dashboard (i)

July 2020

| Section       | Indicator                       | Perf.           | Ass/var | Section                               | Indicator              | Pe                 | f. Ass/var |
|---------------|---------------------------------|-----------------|---------|---------------------------------------|------------------------|--------------------|------------|
| Elective Care | OP 9-week waits                 | 15%             |         | Cancer care                           | 14-day breast          | 83%                |            |
|               | OP 52-week waits                | 21,147          |         |                                       | 31-day                 | 97%                |            |
|               | OP Cancellations                | 896             | ? (%)   |                                       | 62-day                 | 61%                |            |
|               | IPDC 13-week waits              | 11%             |         | Unscheduled care                      | Triage to treatment    | ANT 78%<br>CAU 94% |            |
|               | IPDC 52-week waits              | 2,198           | F #     |                                       | 4-hour performance     | ANT 69%<br>CAU 76% |            |
|               | Diagnostic 9-week               | 40%<br>(June)   | E «f»   |                                       | 12-hour waits          | ANT 211<br>CAU 141 | (a/ho)     |
|               | Diagnostic 26-week              | 2,646<br>(June) |         |                                       | Complex discharges     | ANT 88%<br>CAU 82% |            |
|               | Diagnostic<br>Endoscopy 9-week  | 16%             |         |                                       | Non-complex discharges | ANT 91%<br>CAU 91% |            |
|               | Diagnostic<br>Endoscopy 26-week | 2,404           | E #     |                                       | Stroke Thrombolysis    | ANT 15%<br>CAU 42% |            |
|               | DRTT (urgent)                   | 94%<br>(June)   |         | Mental Health and learning disability | Adult 9-week waits     | 0<br>(Jur          | ne)        |
|               | AHP 13-week wait                | 6,192           |         |                                       | Adult 7-day discharges | 88%                |            |