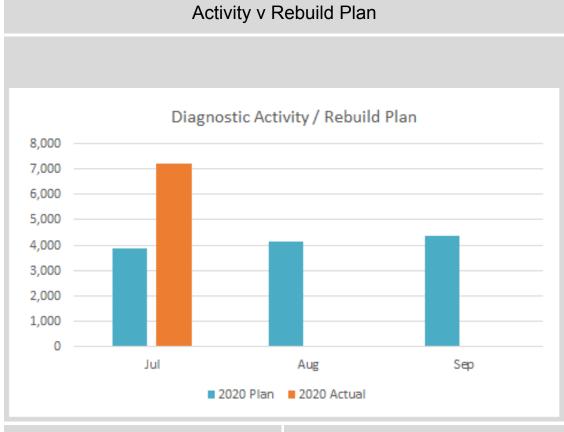

Diagnostic and AHP services have continued to increase activity and also exceeded the projections in the rebuild plan for July.

Going forward the expectation is that the number of long waiters will continue to grow unless funding is secured to transfer patients to the independent sector. Activity projections have been set out for August and September and the Trust is confident in meeting volumes.

### Diagnostics

| Activity this year:             | 7193 |
|---------------------------------|------|
| Rebuild plan to date this year: | 3852 |
| % delivery to date:             | 187% |