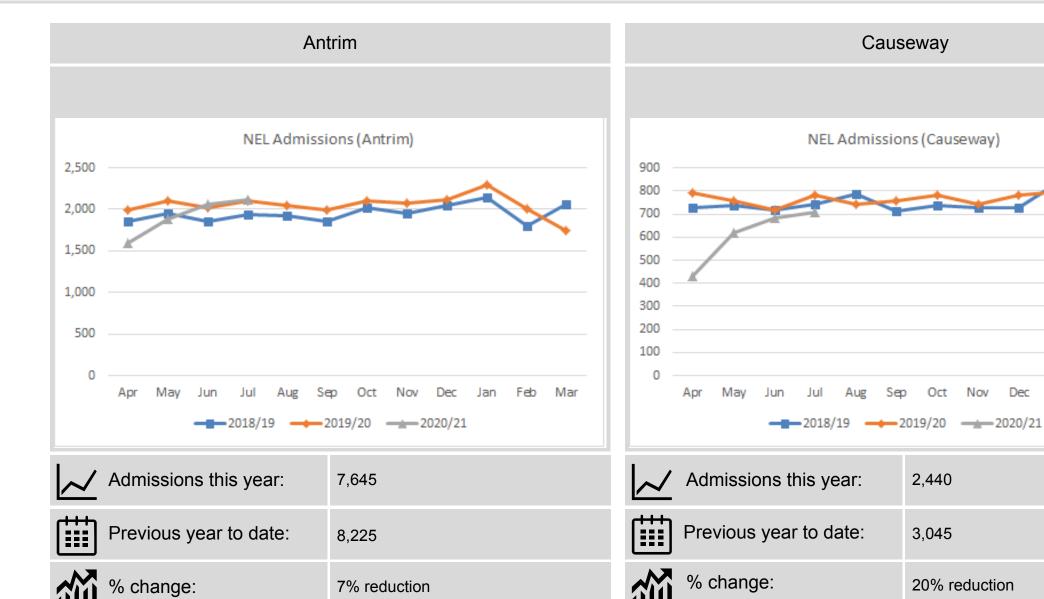

#### **Unscheduled care**

Antrim emergency department attendances continued to increase in July but at a slower rate than May and June. Attendances are now just 5% below July 2019 attendances. Causeway attendances increased by 14% but still remain 12% below July 2019. Over-75 attendances saw a drop across both sites in July.

#### ED attendances

| Attendances this year: | 25,467        |
|------------------------|---------------|
| Previous year to date: | 30,747        |
| % change:              | 17% reduction |