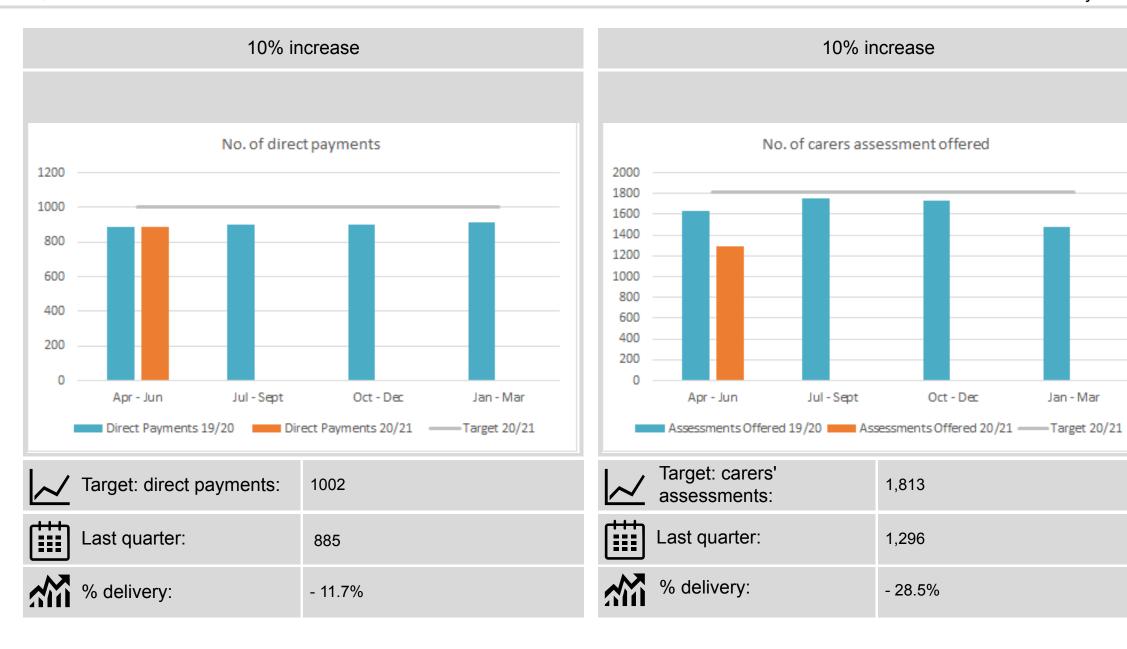

#### **Community Care**

In the first quarter of 2020/21 there were 885 direct payments to service users. This is a reduction on the first quarter in 2019/20 and short of the 1002 target. Feedback from service users indicate that the community care client group find the process of employment and financial accountability difficult.

There has been a further reduction in the first quarter of 2020/21 in the number of carer assessments offered. There were 1,296 assessments offered in comparison to the 1,630 offered in the first quarter of 2019/20.