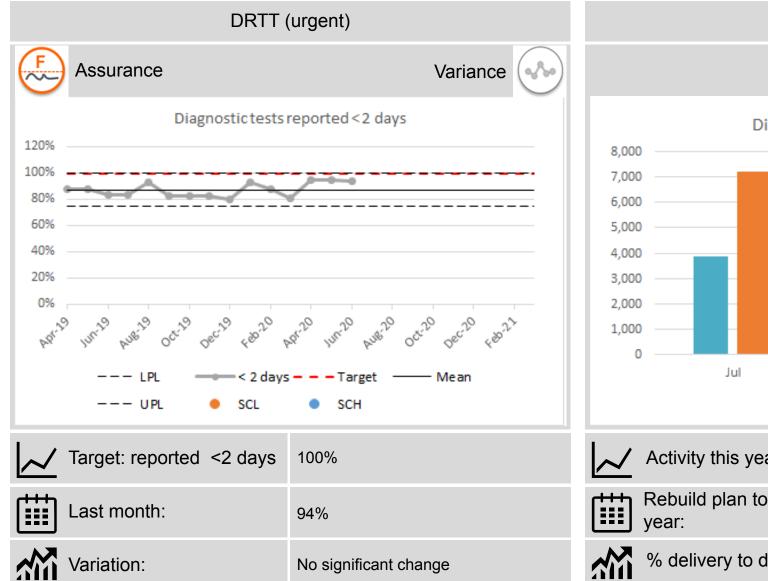

Diagnostic and AHP services have continued to increase activity and also exceeded the projections in the rebuild plan for July.

Going forward the expectation is that the number of long waiters will continue to grow unless funding is secured to transfer patients to the independent sector. Activity projections have been set out for August and September and the Trust is confident in meeting volumes.

# Performance Summary Dashboard (i)

July 2020

| Section       | Indicator                       | Perf.           | Ass/var | Section                               | Indicator              | Pe                 | f. Ass/var |
|---------------|---------------------------------|-----------------|---------|---------------------------------------|------------------------|--------------------|------------|
| Elective Care | OP 9-week waits                 | 15%             |         | Cancer care                           | 14-day breast          | 83%                |            |
|               | OP 52-week waits                | 21,147          |         |                                       | 31-day                 | 97%                |            |
|               | OP Cancellations                | 896             | ? (%)   |                                       | 62-day                 | 61%                |            |
|               | IPDC 13-week waits              | 11%             |         | Unscheduled care                      | Triage to treatment    | ANT 78%<br>CAU 94% |            |
|               | IPDC 52-week waits              | 2,198           | F #     |                                       | 4-hour performance     | ANT 69%<br>CAU 76% |            |
|               | Diagnostic 9-week               | 40%<br>(June)   | E «f»   |                                       | 12-hour waits          | ANT 211<br>CAU 141 | (a/ho)     |
|               | Diagnostic 26-week              | 2,646<br>(June) |         |                                       | Complex discharges     | ANT 88%<br>CAU 82% |            |
|               | Diagnostic<br>Endoscopy 9-week  | 16%             |         |                                       | Non-complex discharges | ANT 91%<br>CAU 91% |            |
|               | Diagnostic<br>Endoscopy 26-week | 2,404           | E #     |                                       | Stroke Thrombolysis    | ANT 15%<br>CAU 42% |            |
|               | DRTT (urgent)                   | 94%<br>(June)   |         | Mental Health and learning disability | Adult 9-week waits     | 0<br>(Jur          | ne)        |
|               | AHP 13-week wait                | 6,192           |         |                                       | Adult 7-day discharges | 88%                |            |