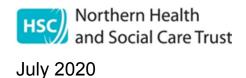

The continued prioritisation of clinically urgent patients has meant waiting times for the longest waiters continues to grow. While the percentage of outpatients waiting less than 9 weeks is starting to increase, the number of 52 week waits has increased by another 4%. For inpatients and daycases the number waiting greater than 52 weeks has continued to rise to 2,198.