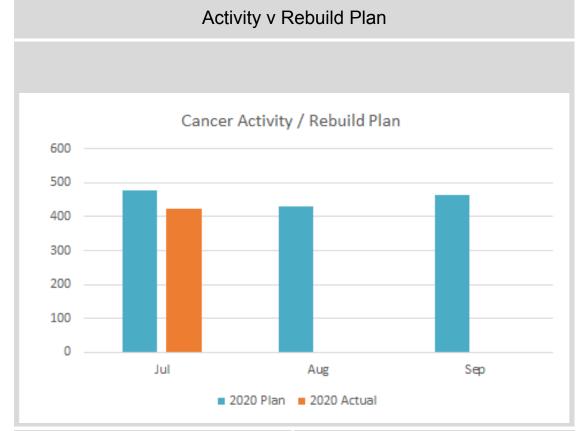

#### Cancer care

In July cancer referrals increased by an additional 6% over June and were 94% of the referrals received in July 2019. 14 -day breast performance increased to 83%. It may not be possible to maintain this position across August and September due to medical staffing issues, although the recent appointment of a fourth breast surgeon should help stabilise the service. 31 and 62-day performance exceeded the Phase 2 projections. Lower GI and skin have had the highest number of breaches this year to date.