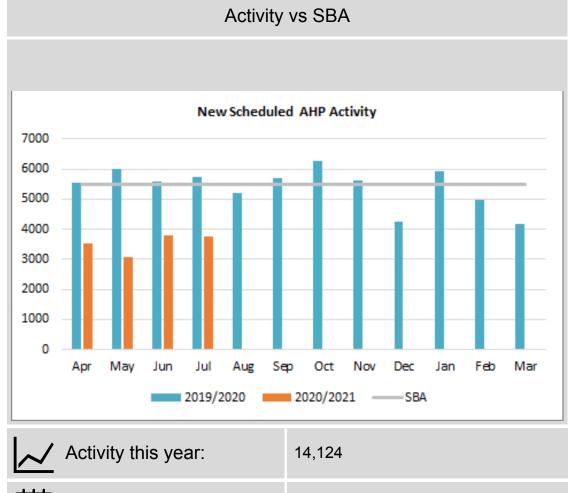

Diagnostic and AHP services have continued to increase activity and also exceeded the projections in the rebuild plan for July.

Going forward the expectation is that the number of long waiters will continue to grow unless funding is secured to transfer patients to the independent sector. Activity projections have been set out for August and September and the Trust is confident in meeting volumes.

| Activity this year:    | 14,124 |
|------------------------|--------|
| SBA to date this year: | 22,008 |
| % delivery to date:    | - 32%  |

| Activity this year:             | 16495 |
|---------------------------------|-------|
| Rebuild plan to date this year: | 14419 |
| % delivery to date:             | 114%  |