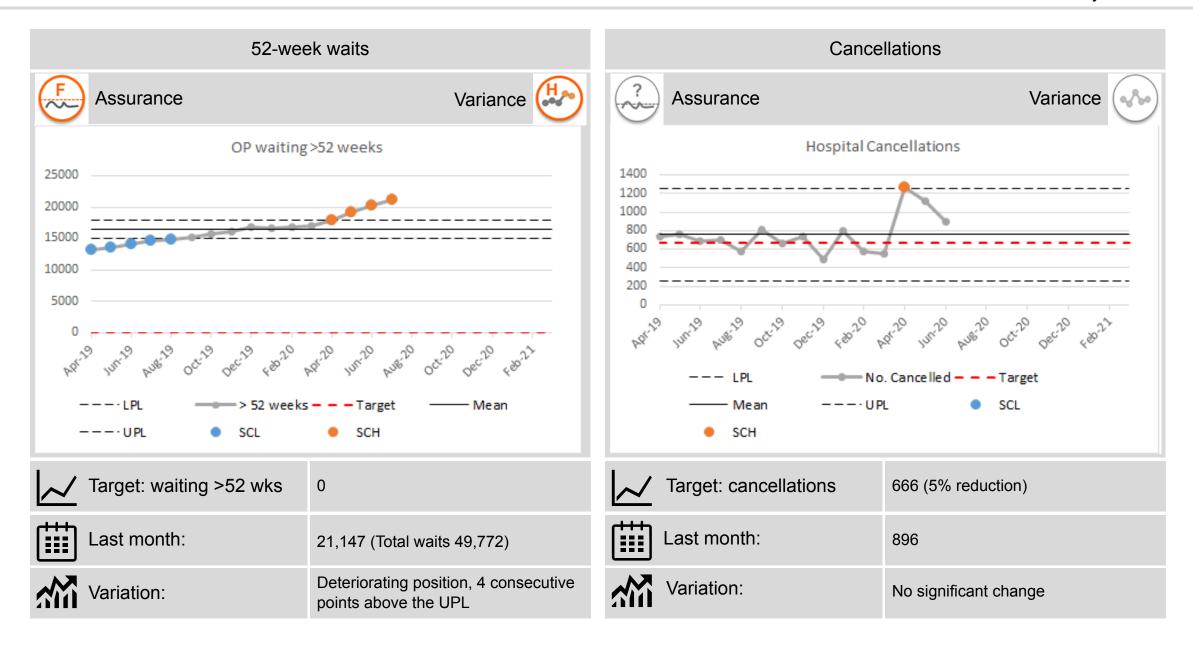

The continued prioritisation of clinically urgent patients has meant waiting times for the longest waiters continues to grow. While the percentage of outpatients waiting less than 9 weeks is starting to increase, the number of 52 week waits has increased by another 4%. For inpatients and daycases the number waiting greater than 52 weeks has continued to rise to 2,198.