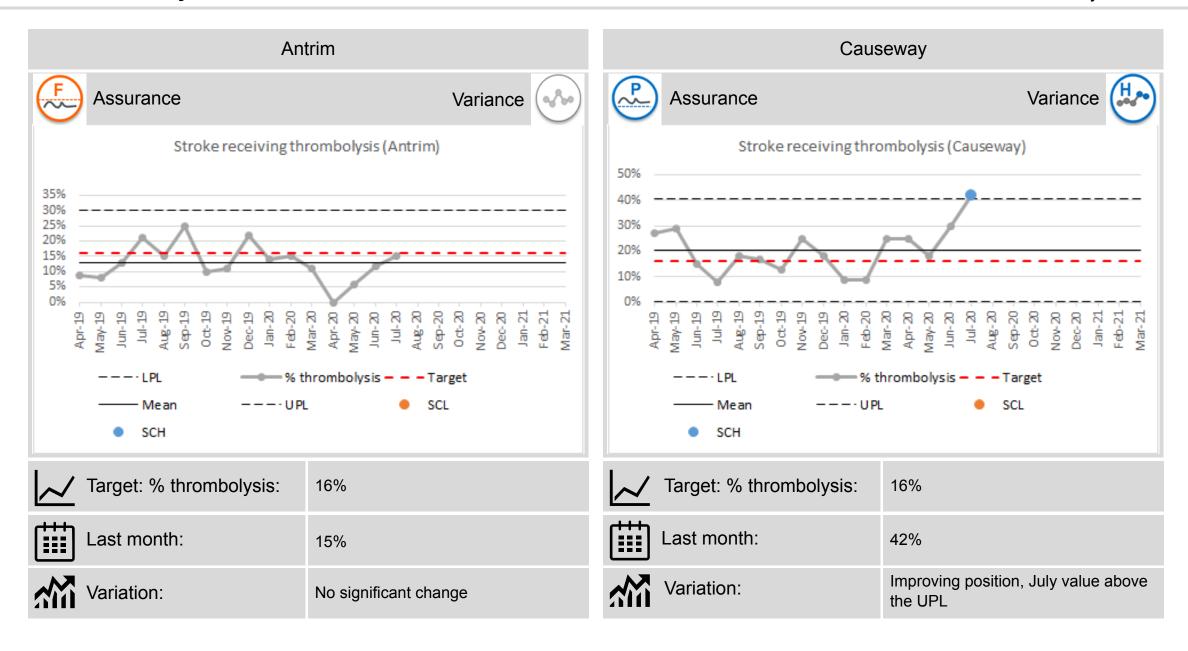

### Stroke - Thrombolysis

Adult mental health services

Adult mental health services

Dementia

Psychological therapies

Learning disability

Learning disability

| <u>~</u>   | Activity this year:             | 12048 |
|------------|---------------------------------|-------|
|            | Rebuild plan to date this year: | 8015  |
| <b>***</b> | % delivery to date:             | 150%  |