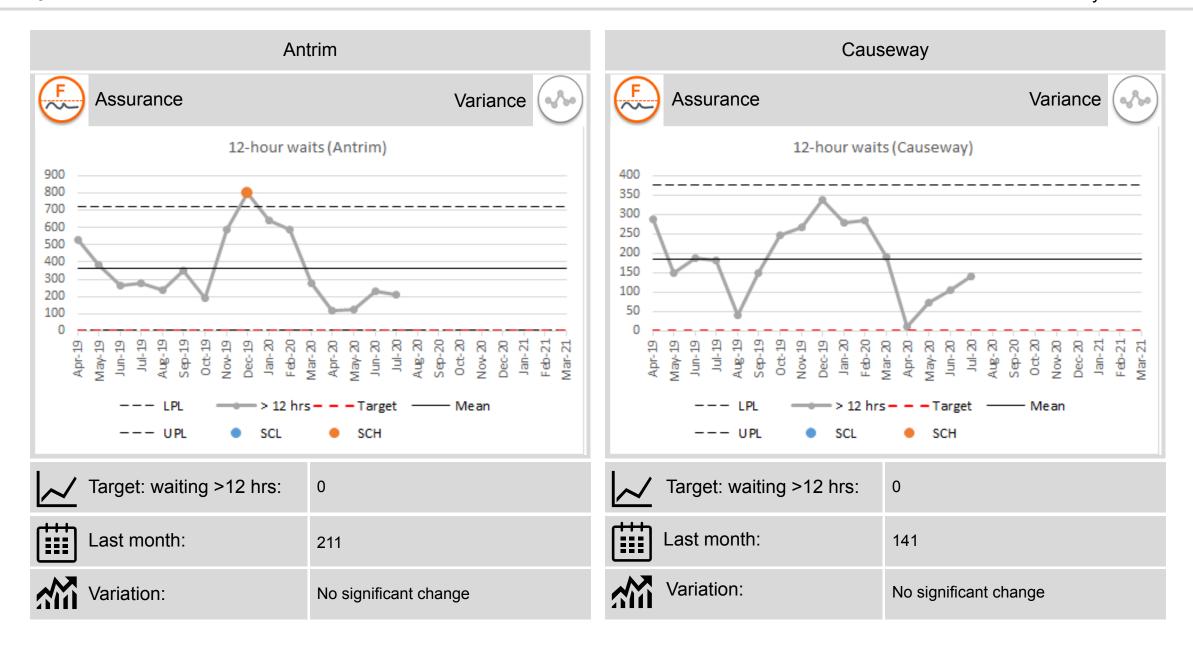

4-hour performance has seen a deterioration across both sites as expected due to the increasing demand but still remains higher than pre-covid performance. Antrim achieved 69% and Causeway achieved 76%. The number waiting more than 12 hours in Antrim decreased from 231 in June to 211 in July, in Causeway the number increased from 104 to 141.

# Performance Summary Dashboard (i)

July 2020

| Section       | Indicator                       | Perf.           | Ass/var | Section                               | Indicator              | Pe                 | f. Ass/var |
|---------------|---------------------------------|-----------------|---------|---------------------------------------|------------------------|--------------------|------------|
| Elective Care | OP 9-week waits                 | 15%             |         | Cancer care                           | 14-day breast          | 83%                |            |
|               | OP 52-week waits                | 21,147          |         |                                       | 31-day                 | 97%                |            |
|               | OP Cancellations                | 896             | ? (%)   |                                       | 62-day                 | 61%                |            |
|               | IPDC 13-week waits              | 11%             |         | Unscheduled care                      | Triage to treatment    | ANT 78%<br>CAU 94% |            |
|               | IPDC 52-week waits              | 2,198           | F #     |                                       | 4-hour performance     | ANT 69%<br>CAU 76% |            |
|               | Diagnostic 9-week               | 40%<br>(June)   | E «f»   |                                       | 12-hour waits          | ANT 211<br>CAU 141 | (a/ho)     |
|               | Diagnostic 26-week              | 2,646<br>(June) |         |                                       | Complex discharges     | ANT 88%<br>CAU 82% |            |
|               | Diagnostic<br>Endoscopy 9-week  | 16%             |         |                                       | Non-complex discharges | ANT 91%<br>CAU 91% |            |
|               | Diagnostic<br>Endoscopy 26-week | 2,404           | E #     |                                       | Stroke Thrombolysis    | ANT 15%<br>CAU 42% |            |
|               | DRTT (urgent)                   | 94%<br>(June)   |         | Mental Health and learning disability | Adult 9-week waits     | 0<br>(Jur          | ne)        |
|               | AHP 13-week wait                | 6,192           |         |                                       | Adult 7-day discharges | 88%                |            |