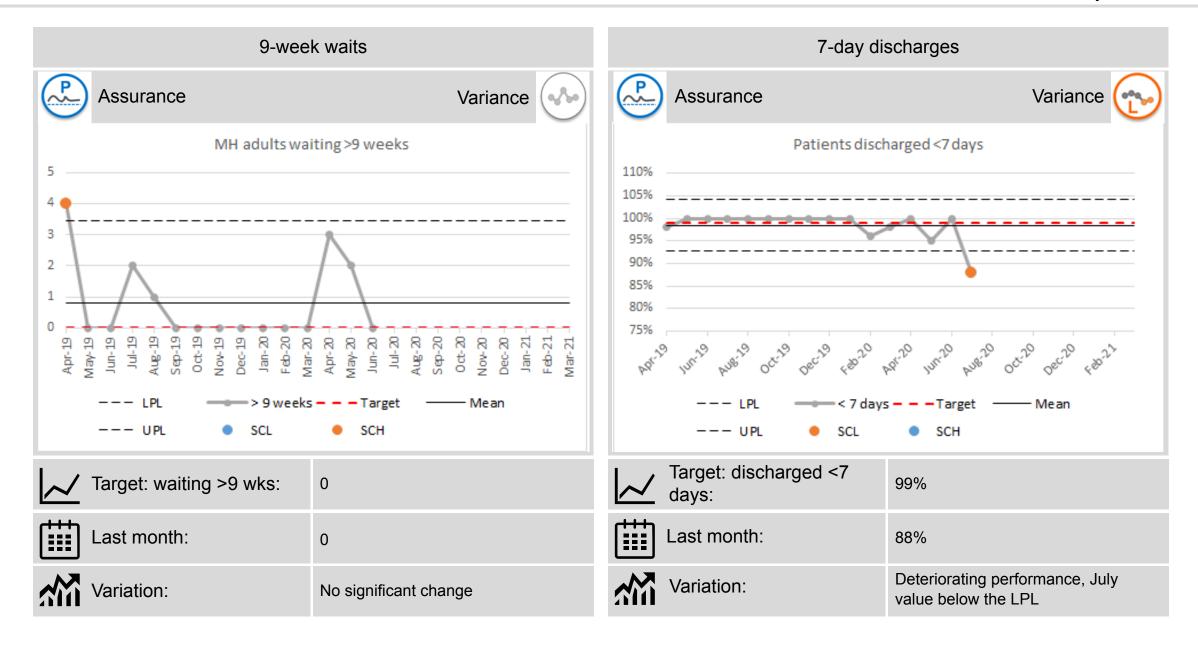

#### Mental health and learning disability

The number of patients waiting more than 9-weeks for adult MH services increased from 0 in February to 3 by the end of April. June saw an improvement back to 0 patients waiting.

The number waiting more than 9-weeks for dementia services increased from 0 in February to 119 in June due to stepping down of services due to the pandemic.

The projections in the phase 2 plan for the number of mental health and learning disability new and review contacts have been exceeded by the service in July. There were 8,000 contacts projected and the services have been able to deliver 12,000.