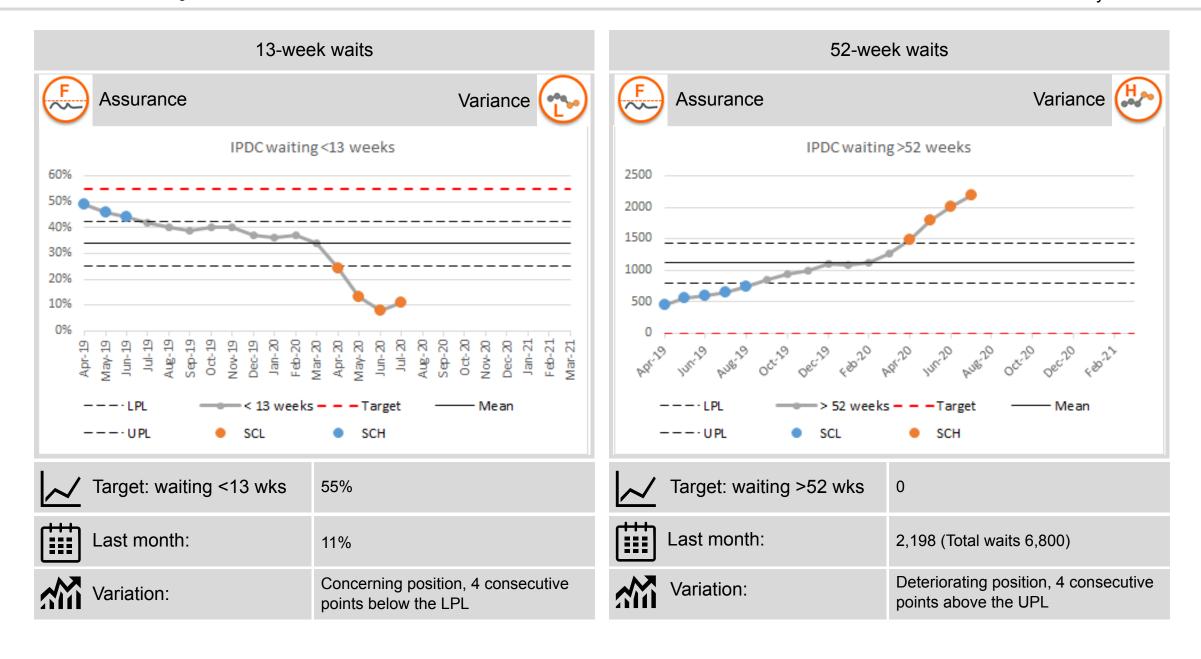

The continued prioritisation of clinically urgent patients has meant waiting times for the longest waiters continues to grow. While the percentage of outpatients waiting less than 9 weeks is starting to increase, the number of 52 week waits has increased by another 4%. For inpatients and daycases the number waiting greater than 52 weeks has continued to rise to 2,198.

# Performance Summary Dashboard (i)

July 2020

| Section       | Indicator                       | Perf.           | Ass/var | Section                               | Indicator              | Pe                 | f. Ass/var |
|---------------|---------------------------------|-----------------|---------|---------------------------------------|------------------------|--------------------|------------|
| Elective Care | OP 9-week waits                 | 15%             |         | Cancer care                           | 14-day breast          | 83%                |            |
|               | OP 52-week waits                | 21,147          |         |                                       | 31-day                 | 97%                |            |
|               | OP Cancellations                | 896             | ? (%)   |                                       | 62-day                 | 61%                |            |
|               | IPDC 13-week waits              | 11%             |         | Unscheduled care                      | Triage to treatment    | ANT 78%<br>CAU 94% |            |
|               | IPDC 52-week waits              | 2,198           | F #     |                                       | 4-hour performance     | ANT 69%<br>CAU 76% |            |
|               | Diagnostic 9-week               | 40%<br>(June)   | E «f»   |                                       | 12-hour waits          | ANT 211<br>CAU 141 | (a/ho)     |
|               | Diagnostic 26-week              | 2,646<br>(June) |         |                                       | Complex discharges     | ANT 88%<br>CAU 82% |            |
|               | Diagnostic<br>Endoscopy 9-week  | 16%             |         |                                       | Non-complex discharges | ANT 91%<br>CAU 91% |            |
|               | Diagnostic<br>Endoscopy 26-week | 2,404           | E #     |                                       | Stroke Thrombolysis    | ANT 15%<br>CAU 42% |            |
|               | DRTT (urgent)                   | 94%<br>(June)   |         | Mental Health and learning disability | Adult 9-week waits     | 0<br>(Jur          | ne)        |
|               | AHP 13-week wait                | 6,192           |         |                                       | Adult 7-day discharges | 88%                |            |