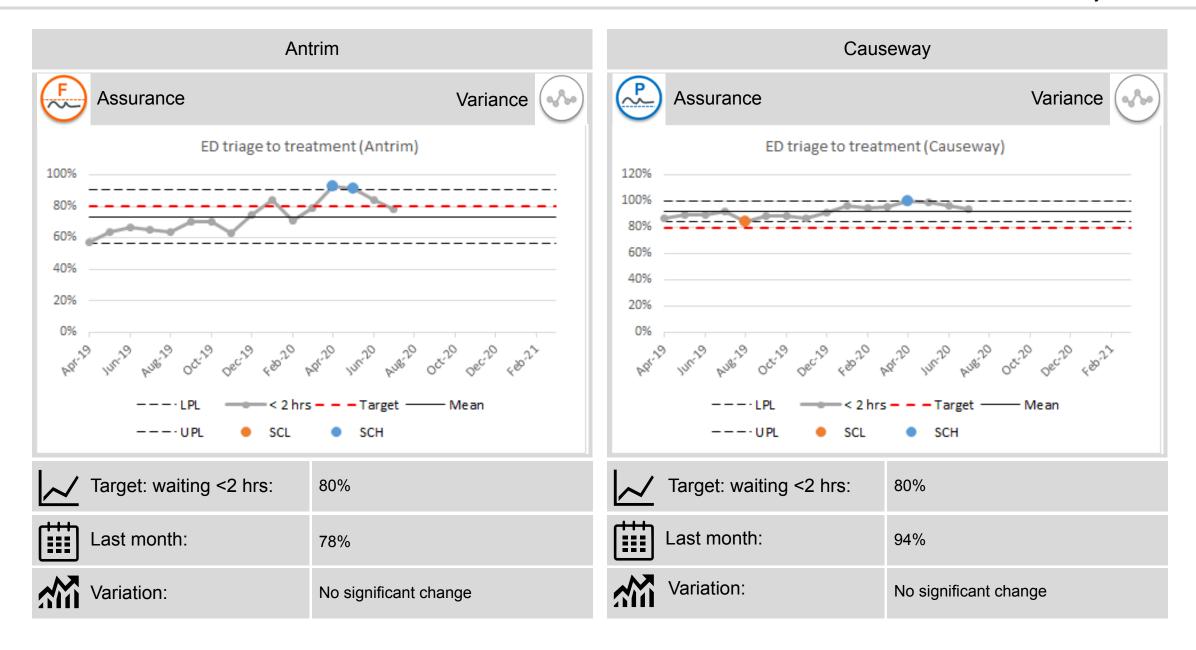

4-hour performance has seen a deterioration across both sites as expected due to the increasing demand but still remains higher than pre-covid performance. Antrim achieved 69% and Causeway achieved 76%. The number waiting more than 12 hours in Antrim decreased from 231 in June to 211 in July, in Causeway the number increased from 104 to 141.

# Performance Summary Dashboard (i)

July 2020

| Section       | Indicator                       | Perf.           | Ass/var | Section                               | Indicator              | Pe                 | f. Ass/var |
|---------------|---------------------------------|-----------------|---------|---------------------------------------|------------------------|--------------------|------------|
| Elective Care | OP 9-week waits                 | 15%             |         | Cancer care                           | 14-day breast          | 83%                |            |
|               | OP 52-week waits                | 21,147          |         |                                       | 31-day                 | 97%                |            |
|               | OP Cancellations                | 896             | ? (%)   |                                       | 62-day                 | 61%                |            |
|               | IPDC 13-week waits              | 11%             |         | Unscheduled care                      | Triage to treatment    | ANT 78%<br>CAU 94% |            |
|               | IPDC 52-week waits              | 2,198           | F #     |                                       | 4-hour performance     | ANT 69%<br>CAU 76% |            |
|               | Diagnostic 9-week               | 40%<br>(June)   | E «f»   |                                       | 12-hour waits          | ANT 211<br>CAU 141 | (a/ho)     |
|               | Diagnostic 26-week              | 2,646<br>(June) |         |                                       | Complex discharges     | ANT 88%<br>CAU 82% |            |
|               | Diagnostic<br>Endoscopy 9-week  | 16%             |         |                                       | Non-complex discharges | ANT 91%<br>CAU 91% |            |
|               | Diagnostic<br>Endoscopy 26-week | 2,404           | E #     |                                       | Stroke Thrombolysis    | ANT 15%<br>CAU 42% |            |
|               | DRTT (urgent)                   | 94%<br>(June)   |         | Mental Health and learning disability | Adult 9-week waits     | 0<br>(Jur          | ne)        |
|               | AHP 13-week wait                | 6,192           |         |                                       | Adult 7-day discharges | 88%                |            |