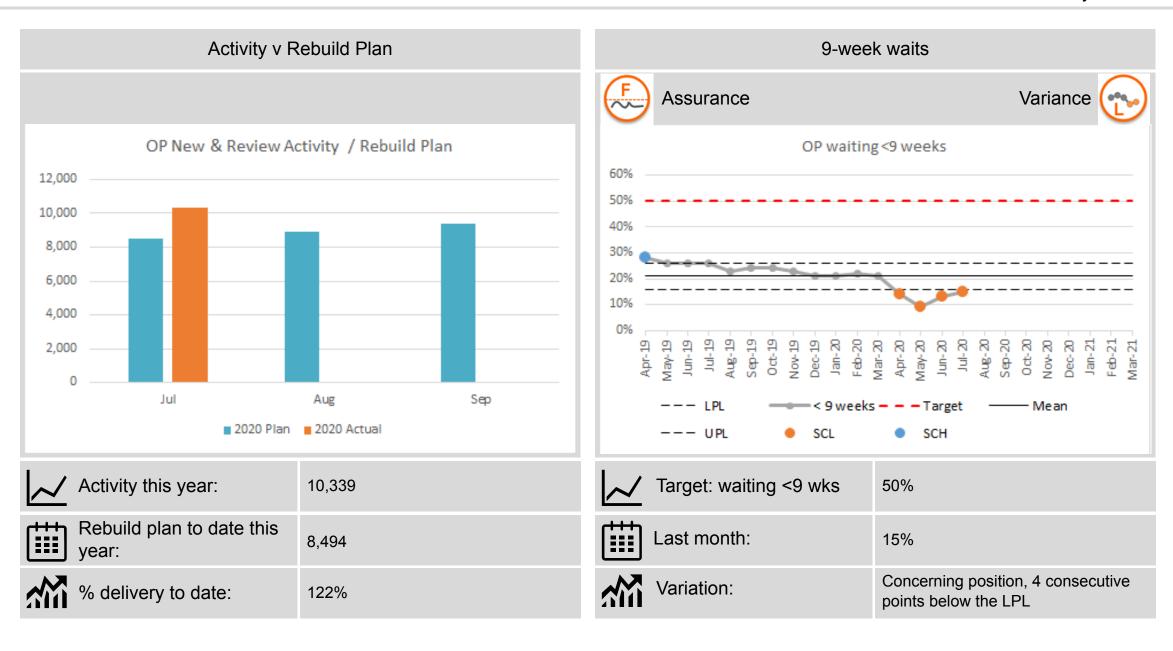

In July demand has continued to increase, and while demand is still below precovid levels, outpatient referrals are now up to 74% of referrals received in July 2019.

Elective activity has increased as expected during July. Outpatient activity was 27% higher than June and exceeded the phase 2 rebuild plan projected activity. The Trust anticipated delivering 1,700 appointments and delivered 2,200. In July 2020 the trust delivered 64% of July 2019 outpatient activity. Inpatient and daycase activity also increased by 47% over June and exceeded the projected activity. In July 2020 the Trust delivered 51% of July 2019 inpatient and daycase activity.

The continued prioritisation of clinically urgent patients has meant waiting times for the longest waiters continues to grow. While the percentage of outpatients waiting less than 9 weeks is starting to increase, the number of 52 week waits has increased by another 4%. For inpatients and daycases the number waiting greater than 52 weeks has continued to rise to 2,198.

## Inpatients and Daycases

| Activity this year:    | 2,712         |
|------------------------|---------------|
| SBA to date this year: | 10,481        |
| % delivery to date     | 74% reduction |

| Activity this year:             | 814  |
|---------------------------------|------|
| Rebuild plan to date this year: | 507  |
| % delivery to date:             | 161% |