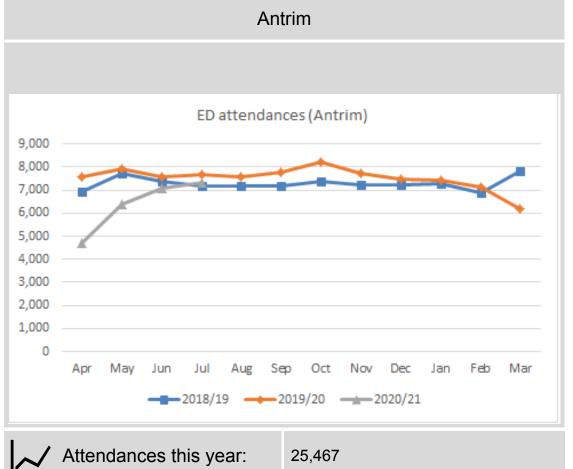

#### **Unscheduled care**

Antrim emergency department attendances continued to increase in July but at a slower rate than May and June. Attendances are now just 5% below July 2019 attendances. Causeway attendances increased by 14% but still remain 12% below July 2019. Over-75 attendances saw a drop across both sites in July.

#### ED attendances

| Attendances this year: | 25,467        |
|------------------------|---------------|
| Previous year to date: | 30,747        |
| % change:              | 17% reduction |