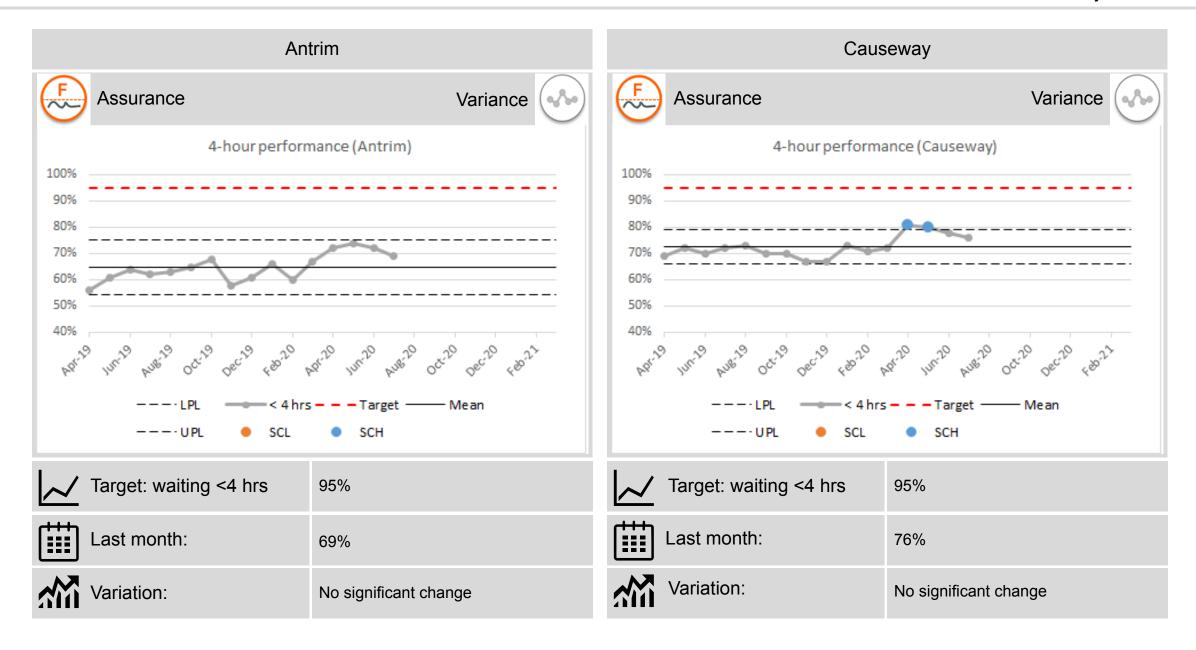

4-hour performance has seen a deterioration across both sites as expected due to the increasing demand but still remains higher than pre-covid performance. Antrim achieved 69% and Causeway achieved 76%. The number waiting more than 12 hours in Antrim decreased from 231 in June to 211 in July, in Causeway the number increased from 104 to 141.

# Performance Summary Dashboard (i)

July 2020

| Section       | Indicator                       | Perf.           | Ass/var | Section                               | Indicator              | Pe                 | f. Ass/var |
|---------------|---------------------------------|-----------------|---------|---------------------------------------|------------------------|--------------------|------------|
| Elective Care | OP 9-week waits                 | 15%             |         | Cancer care                           | 14-day breast          | 83%                |            |
|               | OP 52-week waits                | 21,147          |         |                                       | 31-day                 | 97%                |            |
|               | OP Cancellations                | 896             | ? (%)   |                                       | 62-day                 | 61%                |            |
|               | IPDC 13-week waits              | 11%             |         | Unscheduled care                      | Triage to treatment    | ANT 78%<br>CAU 94% |            |
|               | IPDC 52-week waits              | 2,198           | F #     |                                       | 4-hour performance     | ANT 69%<br>CAU 76% |            |
|               | Diagnostic 9-week               | 40%<br>(June)   | E «f»   |                                       | 12-hour waits          | ANT 211<br>CAU 141 | (a/ho)     |
|               | Diagnostic 26-week              | 2,646<br>(June) |         |                                       | Complex discharges     | ANT 88%<br>CAU 82% |            |
|               | Diagnostic<br>Endoscopy 9-week  | 16%             |         |                                       | Non-complex discharges | ANT 91%<br>CAU 91% |            |
|               | Diagnostic<br>Endoscopy 26-week | 2,404           | E #     |                                       | Stroke Thrombolysis    | ANT 15%<br>CAU 42% |            |
|               | DRTT (urgent)                   | 94%<br>(June)   |         | Mental Health and learning disability | Adult 9-week waits     | 0<br>(Jur          | ne)        |
|               | AHP 13-week wait                | 6,192           |         |                                       | Adult 7-day discharges | 88%                |            |