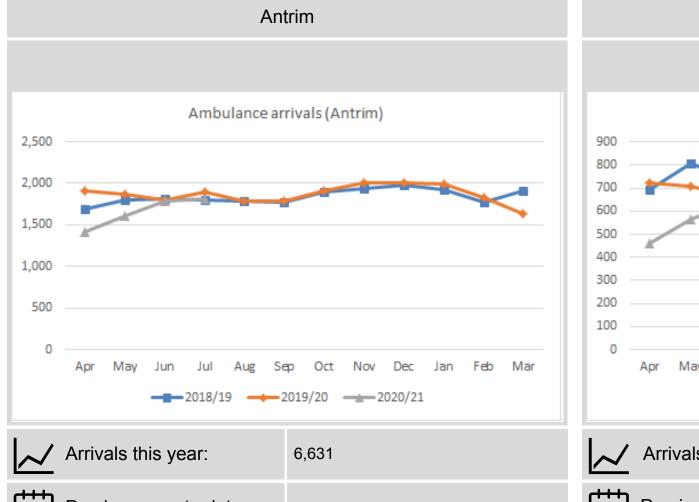

#### **Unscheduled care**

Antrim emergency department attendances continued to increase in July but at a slower rate than May and June. Attendances are now just 5% below July 2019 attendances. Causeway attendances increased by 14% but still remain 12% below July 2019. Over-75 attendances saw a drop across both sites in July.

#### Ambulance arrivals

| Arrivals this year:    | 6,631         |
|------------------------|---------------|
| Previous year to date: | 7,463         |
| % change:              | 11% reduction |

| Arrivals this year:    | 2,325         |
|------------------------|---------------|
| Previous year to date: | 2,856         |
| % change:              | 19% reduction |