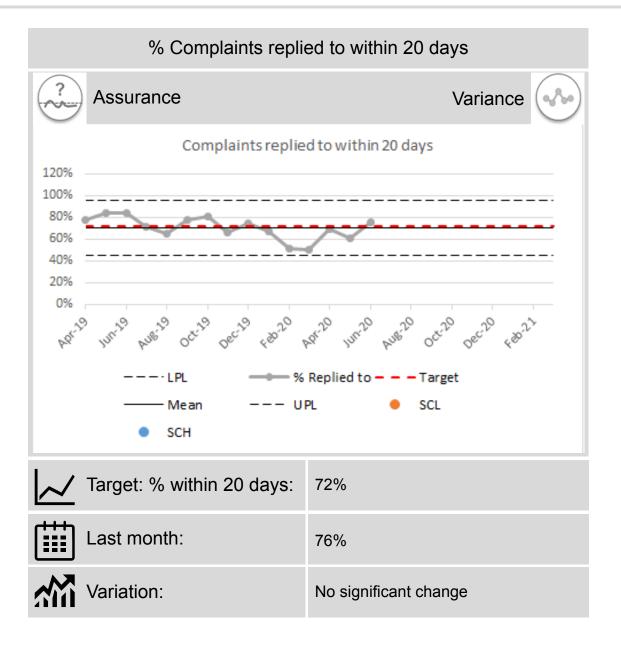

| 16/17 | 17/18 | 18/19 |
|-------------------------------------------------------------------|-------|-------|-------|
| % children adopted from care within 3 years of last entering care | 60%   | 40%   | 37%   |

Information source – DoH Annual AD1 to March 19. Figures published 3<sup>rd</sup> October 2019

| Target: % adopted < 3 years: | 90%   |
|------------------------------|-------|
| Latest:                      | 37%   |
| Variation:                   | - 53% |

# **Community Services**

Direct payments

#### Carers' assessments





# **Community Services**

### Short breaks







#### **MRSA**

Episodes to date:

Variation:





14

Achieving target

Variation:



Achieving target





# **Service User Experience**

## Complaints