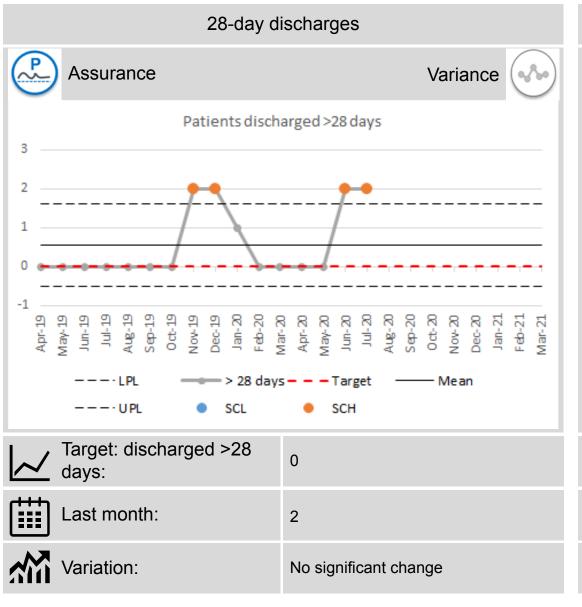

# Performance Summary Dashboard (ii)

| Section                               | Indicator                             | Perf.         | Ass/var                                                                                                                                                                                                                                                                                                                                                                                                                                                                                                                                                                                                                                                                                                                                                                                                                                                                                                                                                                                                                                                                                                                                                                                                                                                                                                                                                                                                                                                                                                                                                                                                                                                                                                                                                                                                                                                                                                                                                                                                                                                                                                                       |
|---------------------------------------|---------------------------------------|---------------|-------------------------------------------------------------------------------------------------------------------------------------------------------------------------------------------------------------------------------------------------------------------------------------------------------------------------------------------------------------------------------------------------------------------------------------------------------------------------------------------------------------------------------------------------------------------------------------------------------------------------------------------------------------------------------------------------------------------------------------------------------------------------------------------------------------------------------------------------------------------------------------------------------------------------------------------------------------------------------------------------------------------------------------------------------------------------------------------------------------------------------------------------------------------------------------------------------------------------------------------------------------------------------------------------------------------------------------------------------------------------------------------------------------------------------------------------------------------------------------------------------------------------------------------------------------------------------------------------------------------------------------------------------------------------------------------------------------------------------------------------------------------------------------------------------------------------------------------------------------------------------------------------------------------------------------------------------------------------------------------------------------------------------------------------------------------------------------------------------------------------------|
| Mental Health and learning disability | Adult 28-day discharges               | 5             | P H                                                                                                                                                                                                                                                                                                                                                                                                                                                                                                                                                                                                                                                                                                                                                                                                                                                                                                                                                                                                                                                                                                                                                                                                                                                                                                                                                                                                                                                                                                                                                                                                                                                                                                                                                                                                                                                                                                                                                                                                                                                                                                                           |
|                                       | Dementia 9-week waits                 | 119<br>(June) |                                                                                                                                                                                                                                                                                                                                                                                                                                                                                                                                                                                                                                                                                                                                                                                                                                                                                                                                                                                                                                                                                                                                                                                                                                                                                                                                                                                                                                                                                                                                                                                                                                                                                                                                                                                                                                                                                                                                                                                                                                                                                                                               |
|                                       | Psychological therapies 13-week       | 139<br>(June) | F of the state of |
|                                       | Learning disability 7-day discharges  | 0%            | (*) (*)                                                                                                                                                                                                                                                                                                                                                                                                                                                                                                                                                                                                                                                                                                                                                                                                                                                                                                                                                                                                                                                                                                                                                                                                                                                                                                                                                                                                                                                                                                                                                                                                                                                                                                                                                                                                                                                                                                                                                                                                                                                                                                                       |
|                                       | Learning disability 28-day discharges | 2             | P of                                                                                                                                                                                                                                                                                                                                                                                                                                                                                                                                                                                                                                                                                                                                                                                                                                                                                                                                                                                                                                                                                                                                                                                                                                                                                                                                                                                                                                                                                                                                                                                                                                                                                                                                                                                                                                                                                                                                                                                                                                                                                                                          |
| Children's services                   | CAHMS 9-week waits                    | 4<br>(June)   |                                                                                                                                                                                                                                                                                                                                                                                                                                                                                                                                                                                                                                                                                                                                                                                                                                                                                                                                                                                                                                                                                                                                                                                                                                                                                                                                                                                                                                                                                                                                                                                                                                                                                                                                                                                                                                                                                                                                                                                                                                                                                                                               |
| HCAIs                                 | CDiff                                 | 14            |                                                                                                                                                                                                                                                                                                                                                                                                                                                                                                                                                                                                                                                                                                                                                                                                                                                                                                                                                                                                                                                                                                                                                                                                                                                                                                                                                                                                                                                                                                                                                                                                                                                                                                                                                                                                                                                                                                                                                                                                                                                                                                                               |
|                                       | MRSA                                  | 1             |                                                                                                                                                                                                                                                                                                                                                                                                                                                                                                                                                                                                                                                                                                                                                                                                                                                                                                                                                                                                                                                                                                                                                                                                                                                                                                                                                                                                                                                                                                                                                                                                                                                                                                                                                                                                                                                                                                                                                                                                                                                                                                                               |
|                                       | Gram -ve                              | 22            |                                                                                                                                                                                                                                                                                                                                                                                                                                                                                                                                                                                                                                                                                                                                                                                                                                                                                                                                                                                                                                                                                                                                                                                                                                                                                                                                                                                                                                                                                                                                                                                                                                                                                                                                                                                                                                                                                                                                                                                                                                                                                                                               |
| Service User Experience               | Complaints replied to within 20 days  | 76%<br>(June) |                                                                                                                                                                                                                                                                                                                                                                                                                                                                                                                                                                                                                                                                                                                                                                                                                                                                                                                                                                                                                                                                                                                                                                                                                                                                                                                                                                                                                                                                                                                                                                                                                                                                                                                                                                                                                                                                                                                                                                                                                                                                                                                               |