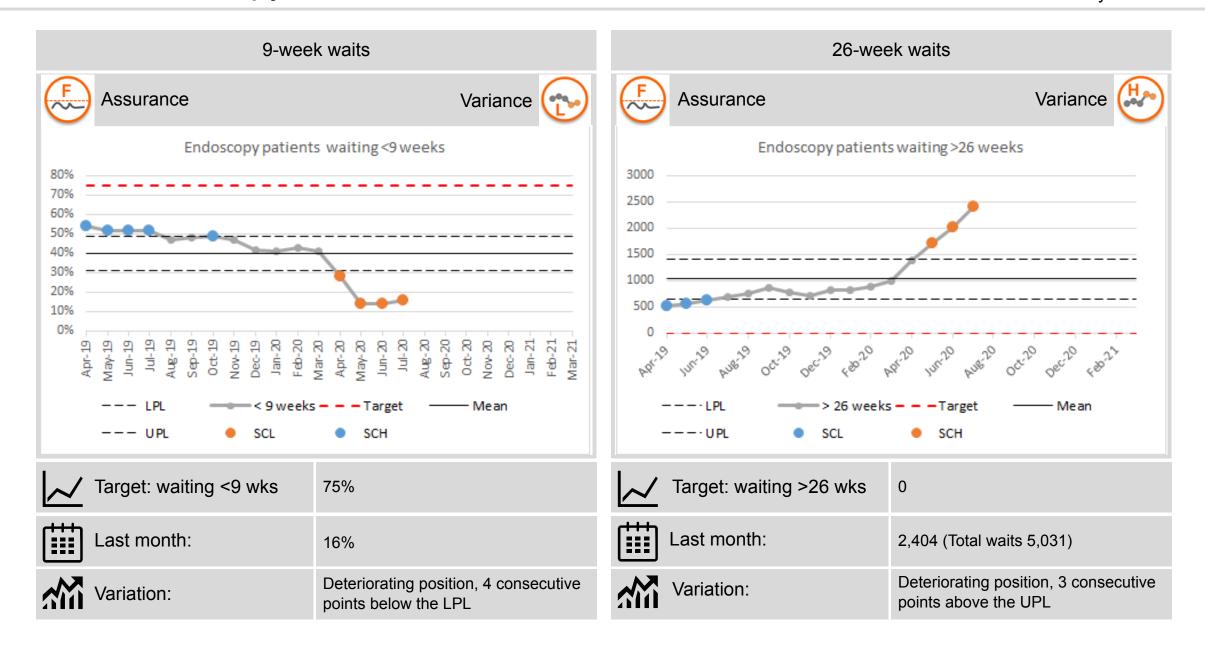

Diagnostic and AHP services have continued to increase activity and also exceeded the projections in the rebuild plan for July.

Going forward the expectation is that the number of long waiters will continue to grow unless funding is secured to transfer patients to the independent sector. Activity projections have been set out for August and September and the Trust is confident in meeting volumes.

# Performance Summary Dashboard (i)

July 2020

| Section       | Indicator                       | Perf.           | Ass/var | Section                               | Indicator              | Pe                 | f. Ass/var |
|---------------|---------------------------------|-----------------|---------|---------------------------------------|------------------------|--------------------|------------|
| Elective Care | OP 9-week waits                 | 15%             |         | Cancer care                           | 14-day breast          | 83%                |            |
|               | OP 52-week waits                | 21,147          |         |                                       | 31-day                 | 97%                |            |
|               | OP Cancellations                | 896             | ? (%)   |                                       | 62-day                 | 61%                |            |
|               | IPDC 13-week waits              | 11%             |         | Unscheduled care                      | Triage to treatment    | ANT 78%<br>CAU 94% |            |
|               | IPDC 52-week waits              | 2,198           | F #     |                                       | 4-hour performance     | ANT 69%<br>CAU 76% |            |
|               | Diagnostic 9-week               | 40%<br>(June)   | E «f»   |                                       | 12-hour waits          | ANT 211<br>CAU 141 | (a/ho)     |
|               | Diagnostic 26-week              | 2,646<br>(June) |         |                                       | Complex discharges     | ANT 88%<br>CAU 82% |            |
|               | Diagnostic<br>Endoscopy 9-week  | 16%             |         |                                       | Non-complex discharges | ANT 91%<br>CAU 91% |            |
|               | Diagnostic<br>Endoscopy 26-week | 2,404           | E #     |                                       | Stroke Thrombolysis    | ANT 15%<br>CAU 42% |            |
|               | DRTT (urgent)                   | 94%<br>(June)   |         | Mental Health and learning disability | Adult 9-week waits     | 0<br>(Jur          | ne)        |
|               | AHP 13-week wait                | 6,192           |         |                                       | Adult 7-day discharges | 88%                |            |