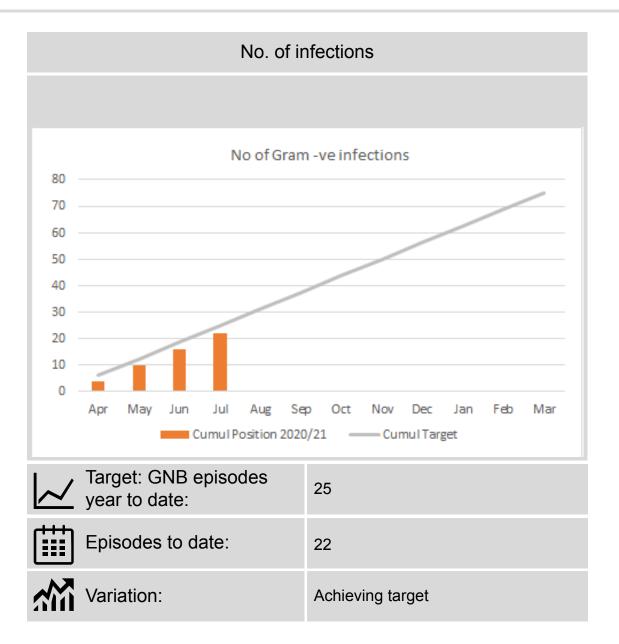

#### **HCAIs**

The Trust is meeting cumulative targets for all HCAI indicators for 2020/21 year to date.