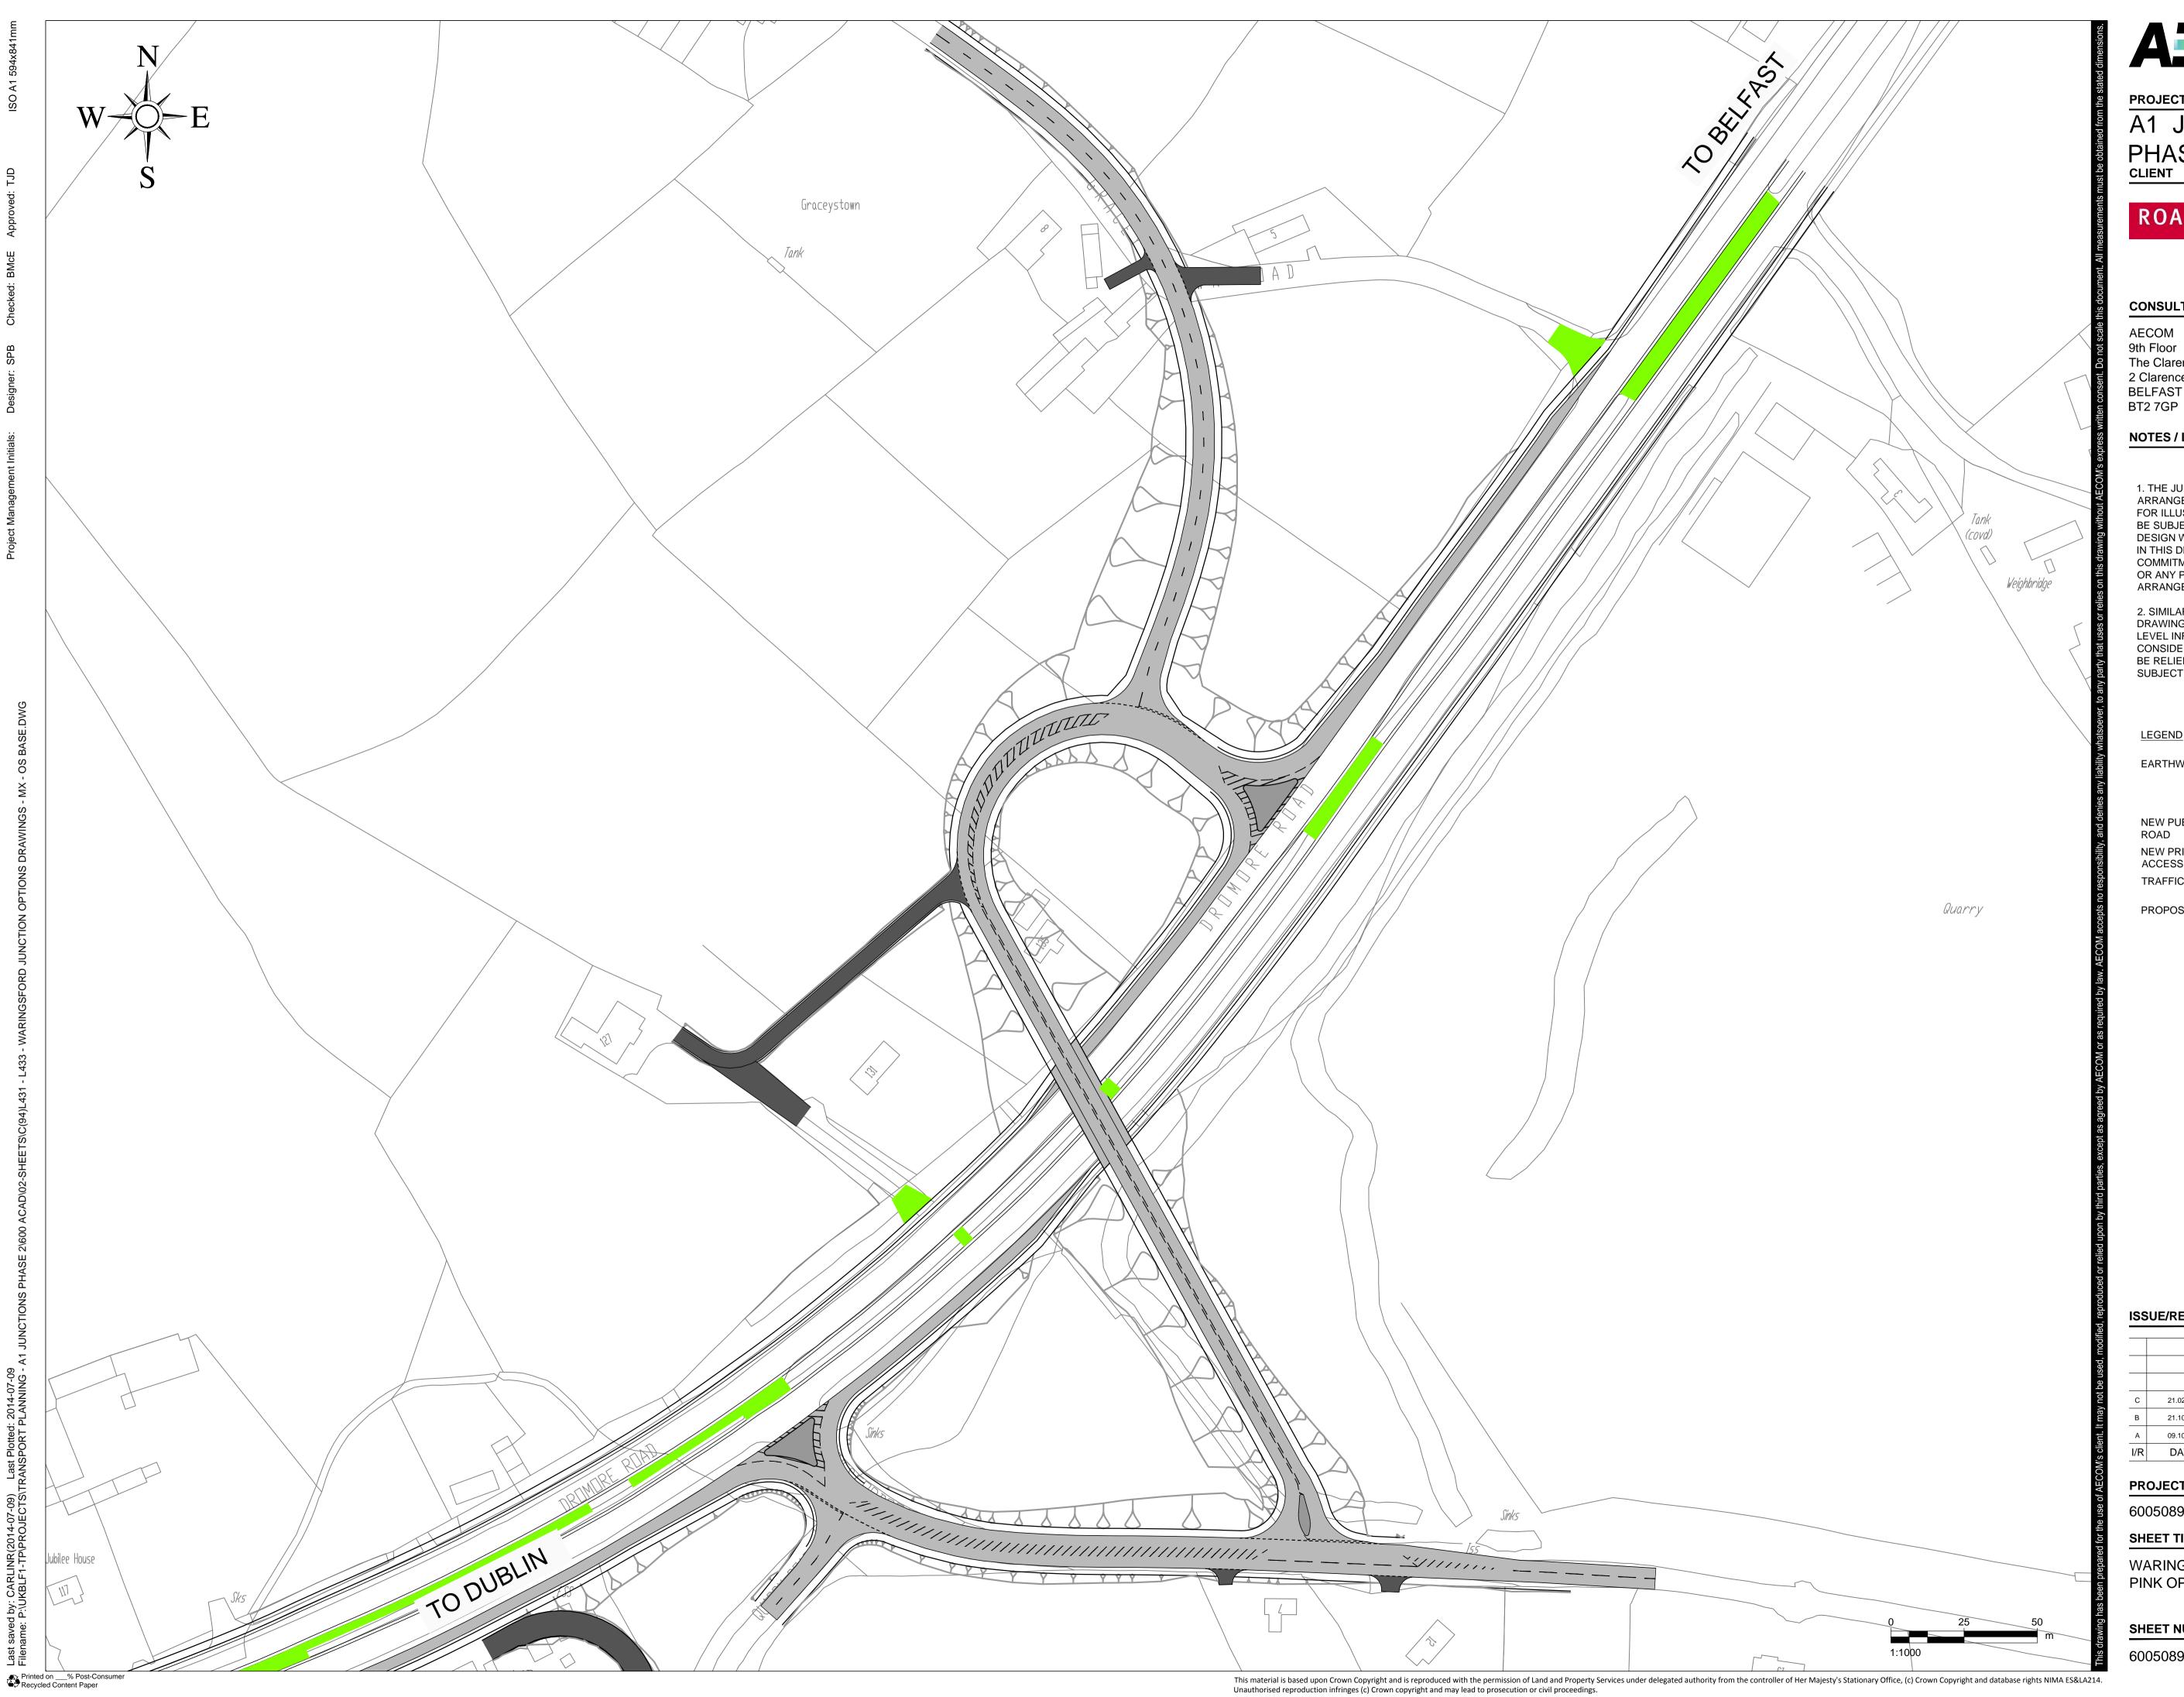

#### **NOTES / LEGEND**

- 1. THE JUNCTIONS AND/OR ACCESS ARRANGEMENT INDICATED IN THIS DRAWINGIS FOR ILLUSTRATIVE PURPOSES ONLY AND MAY BE SUBJECT TO CHANGE AS PART OF FURTHER DESIGN WORK. INCLUSION OF ACCESS ROADS IN THIS DRAWING DOES NOT INFER A COMMITMENT TO PROVIDE THE ACCESS ROADS, OR ANY PART THEREOF, TO THE LINE OR ARRANGEMENT INDICATED.
- 2. SIMILARLY THE EARTHWORKS SHOWN IN THE DRAWING ARE BASED ON LIMITED GROUND LEVEL INFORMATION AND SHOULD BE CONSIDERED INDICATIVE ONLY. IT SHOULD NOT BE RELIED UPON FOR ACCURACY AND MAY BE SUBJECT TO CHANGE AS DESIGNS DEVELOP.

**NEW PUBLIC** ROAD **NEW PRIVATE** ACCESS LANE TRAFFIC ISLAND

PROPOSED CLOSURE

#### PROJECT NUMBER

60050899

SHEET TITLE

WARINGSFORD ROAD PINK OPTION - MX MODEL

SHEET NUMBER

**PROJECT** 

A1 JUNCTIONS PHASE 2