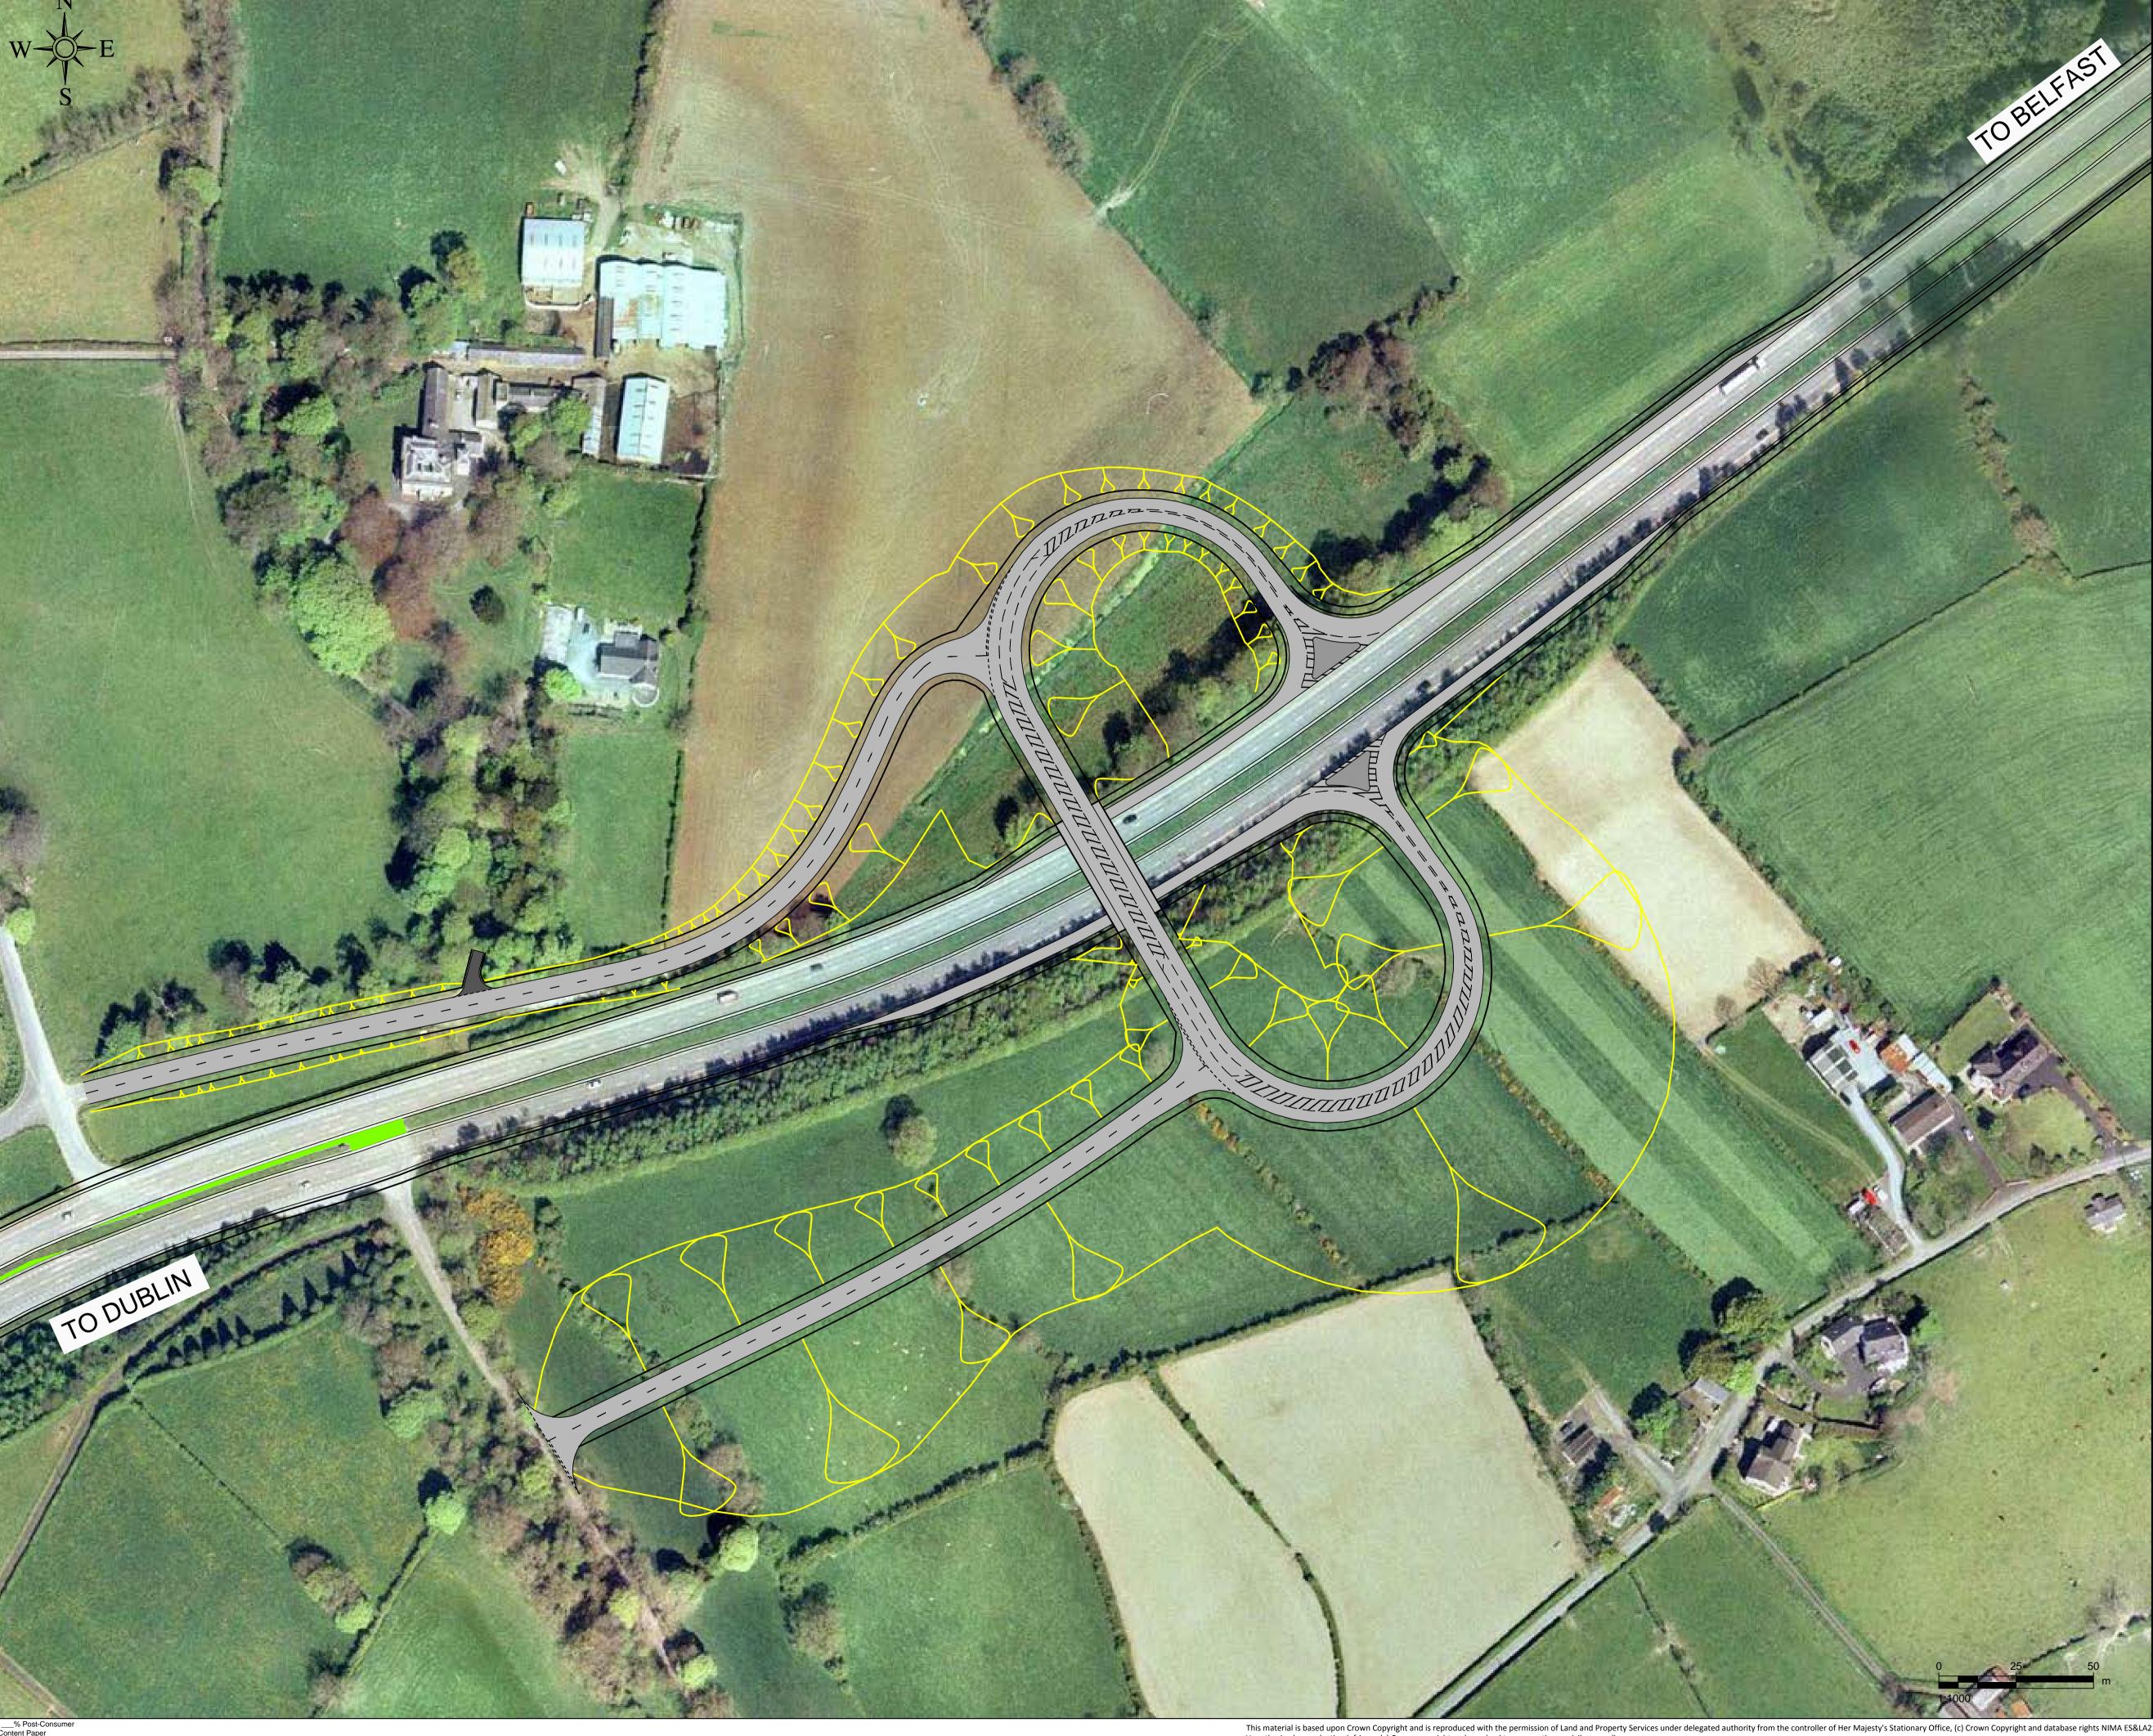

#### ISSUE/REVISION

| С   | 21.02.14 | TITLE BLOCK AMENDMENT |
|-----|----------|-----------------------|
| В   | 21.10.13 | MINOR AMENDMENTS      |
| Α   | 09.10.13 | GENERAL UPDATE        |
| I/R | DATE     | DESCRIPTION           |
|     |          |                       |

#### **PROJECT NUMBER**

60050899

SHEET TITLE

SKELTONS RD/DRUMNEATH RD CYAN OPTION - MX MODEL

SHEET NUMBER

**PROJECT** 

A1 JUNCTIONS PHASE 2

### <u>LEGEND</u>

TOP OF SLOPE **EARTHWORKS** 

BOTTOM OF SLOPE\_\_ **NEW PUBLIC** 

ROAD **NEW PRIVATE** ACCESS LANE TRAFFIC ISLAND

PROPOSED CLOSURE

#### ISSUE/REVISION

|  | С   | 21.02.14 | TITLE BLOCK AMENDMENT |
|--|-----|----------|-----------------------|
|  | В   | 21.10.13 | MINOR AMENDMENTS      |
|  | Α   | 09.10.13 | GENERAL UPDATE        |
|  | I/R | DATE     | DESCRIPTION           |
|  |     |          |                       |

#### **PROJECT NUMBER**

60050899

SHEET TITLE

SKELTONS RD/DRUMNEATH RD CYAN OPTION - MX MODEL