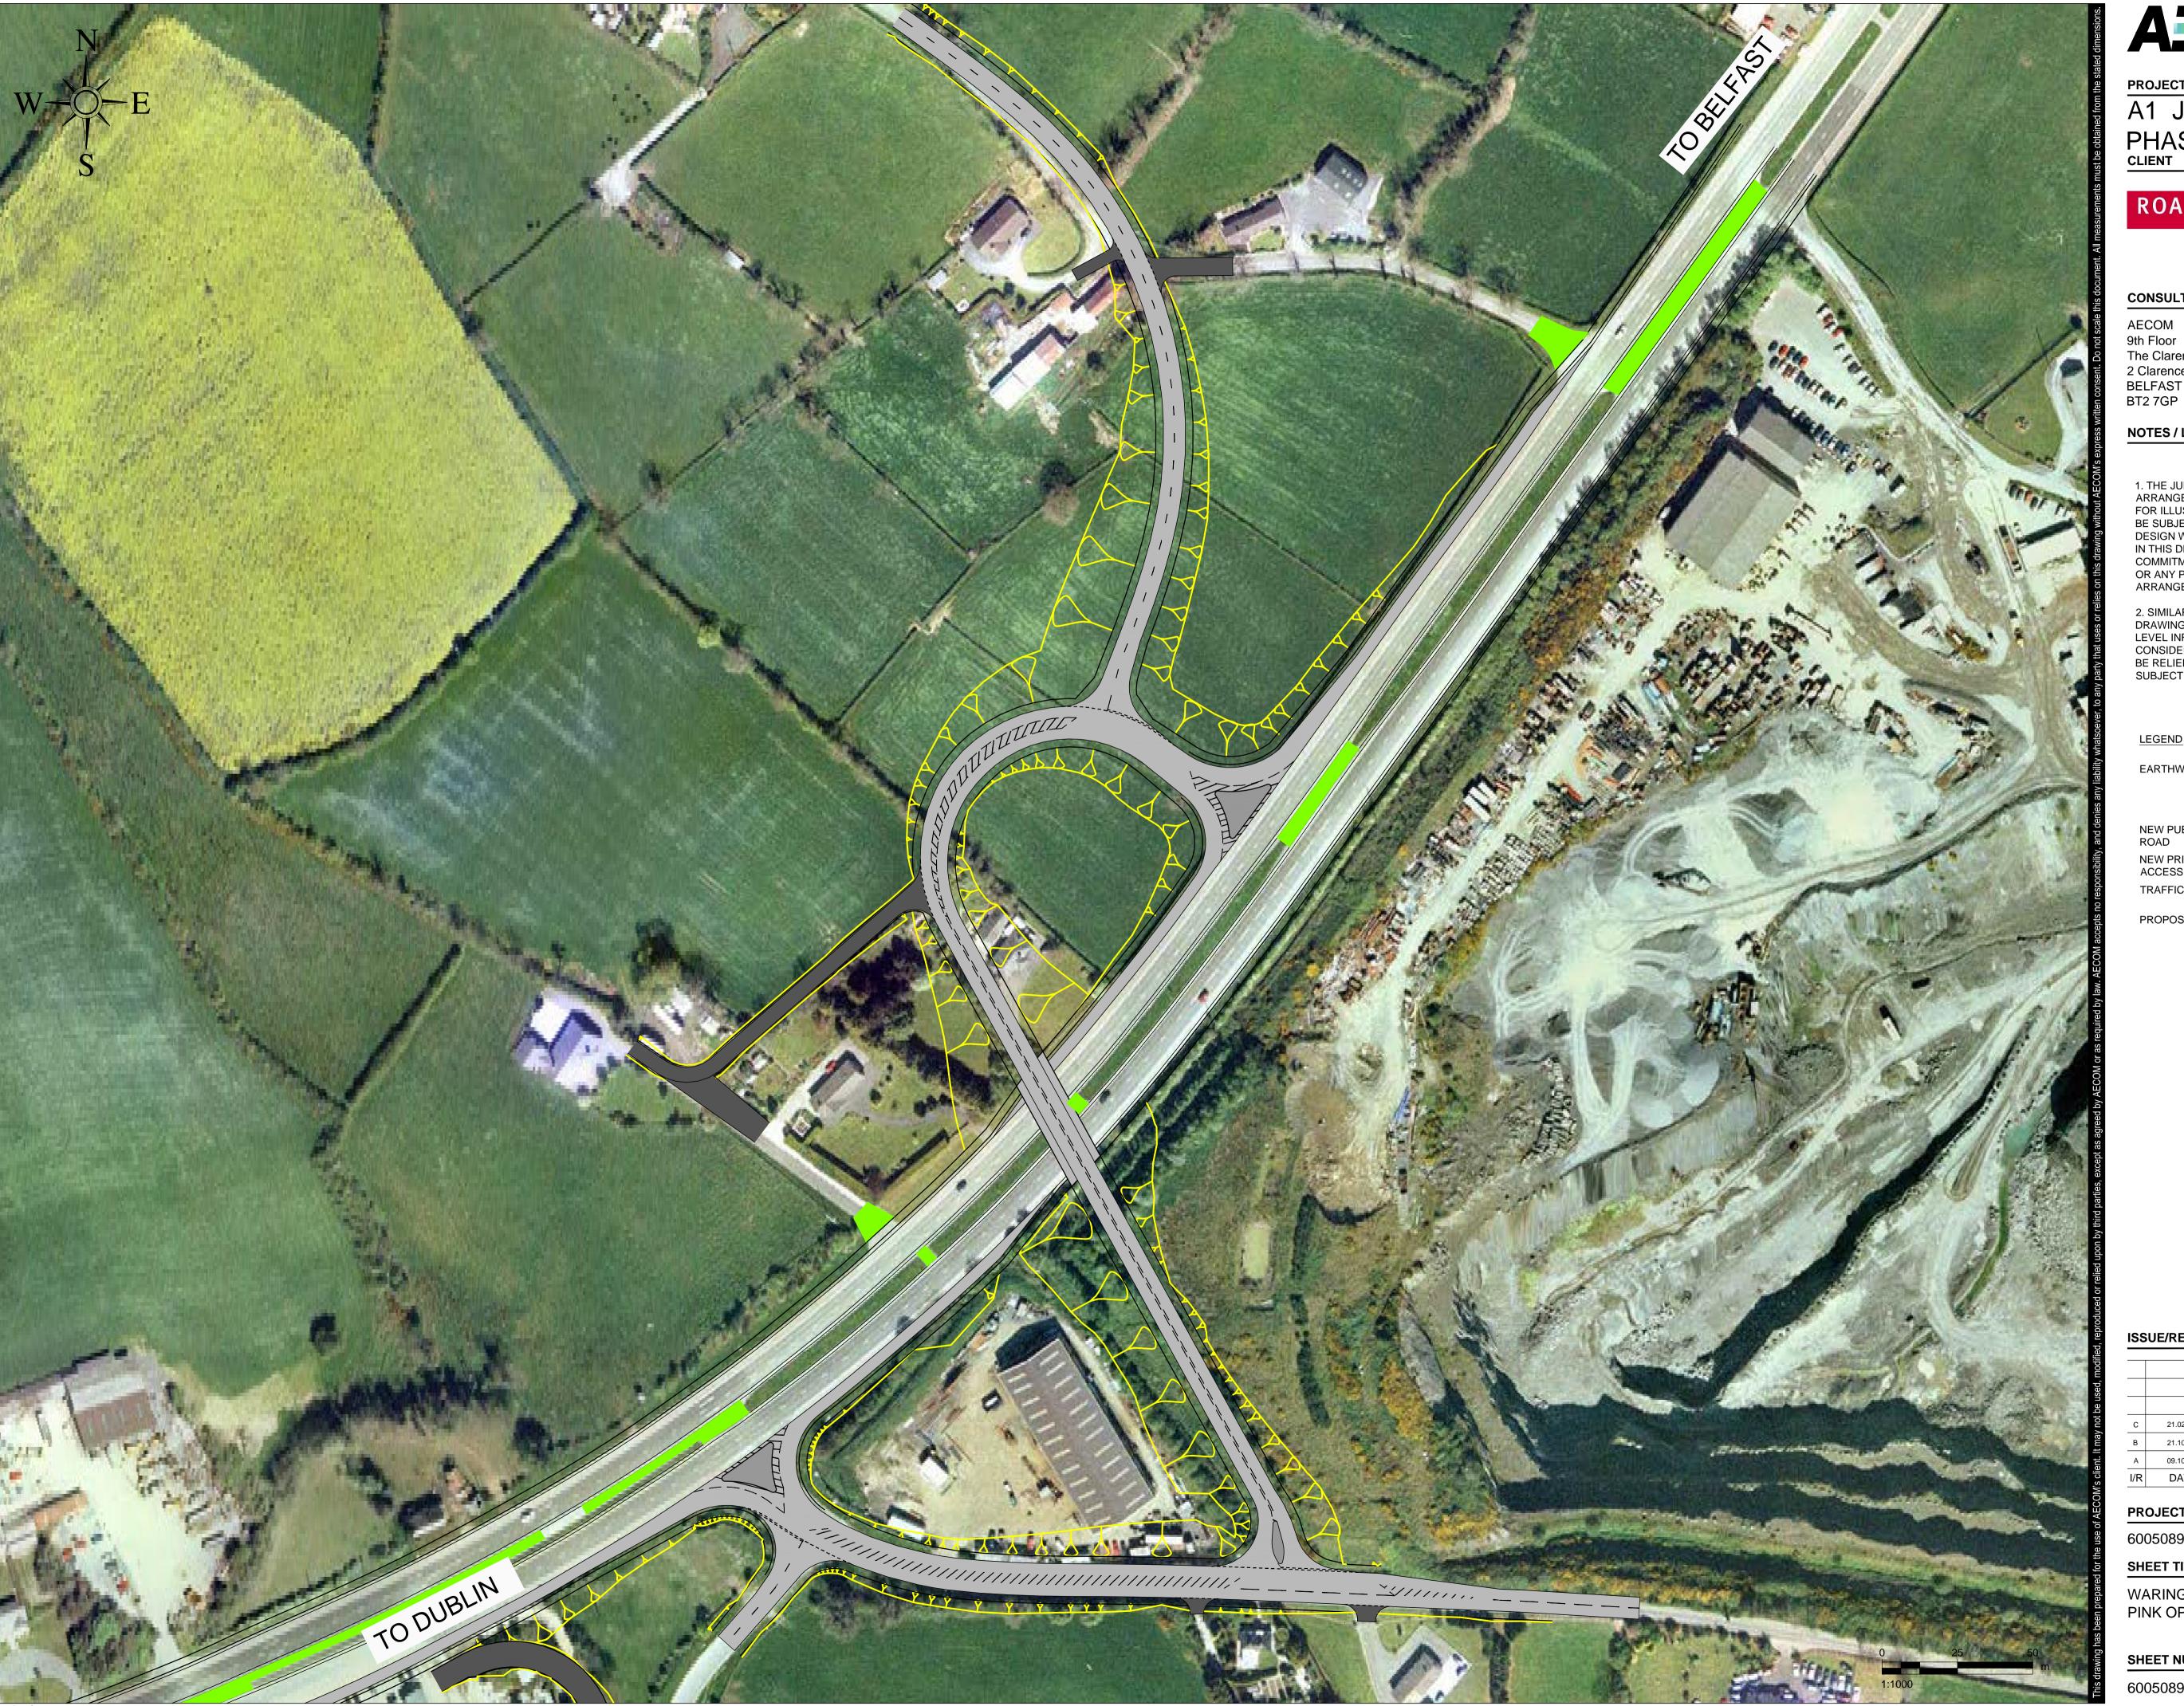

#### **NOTES / LEGEND**

- 1. THE JUNCTIONS AND/OR ACCESS ARRANGEMENT INDICATED IN THIS DRAWINGIS FOR ILLUSTRATIVE PURPOSES ONLY AND MAY BE SUBJECT TO CHANGE AS PART OF FURTHER DESIGN WORK. INCLUSION OF ACCESS ROADS IN THIS DRAWING DOES NOT INFER A COMMITMENT TO PROVIDE THE ACCESS ROADS, OR ANY PART THEREOF, TO THE LINE OR ARRANGEMENT INDICATED.
- 2. SIMILARLY THE EARTHWORKS SHOWN IN THE DRAWING ARE BASED ON LIMITED GROUND LEVEL INFORMATION AND SHOULD BE CONSIDERED INDICATIVE ONLY. IT SHOULD NOT BE RELIED UPON FOR ACCURACY AND MAY BE SUBJECT TO CHANGE AS DESIGNS DEVELOP.

**NEW PUBLIC** ROAD **NEW PRIVATE** ACCESS LANE TRAFFIC ISLAND

PROPOSED CLOSURE

### ISSUE/REVISION

| В   | 21.10.13 | MINOR AMENDMENTS |
|-----|----------|------------------|
| Α   | 09.10.13 | GENERAL UPDATE   |
| I/R | DATE     | DESCRIPTION      |
|     |          |                  |

#### PROJECT NUMBER

60050899

SHEET TITLE

WARINGSFORD ROAD GREEN OPTION - MX MODEL

SHEET NUMBER

**PROJECT** 

A1 JUNCTIONS PHASE 2