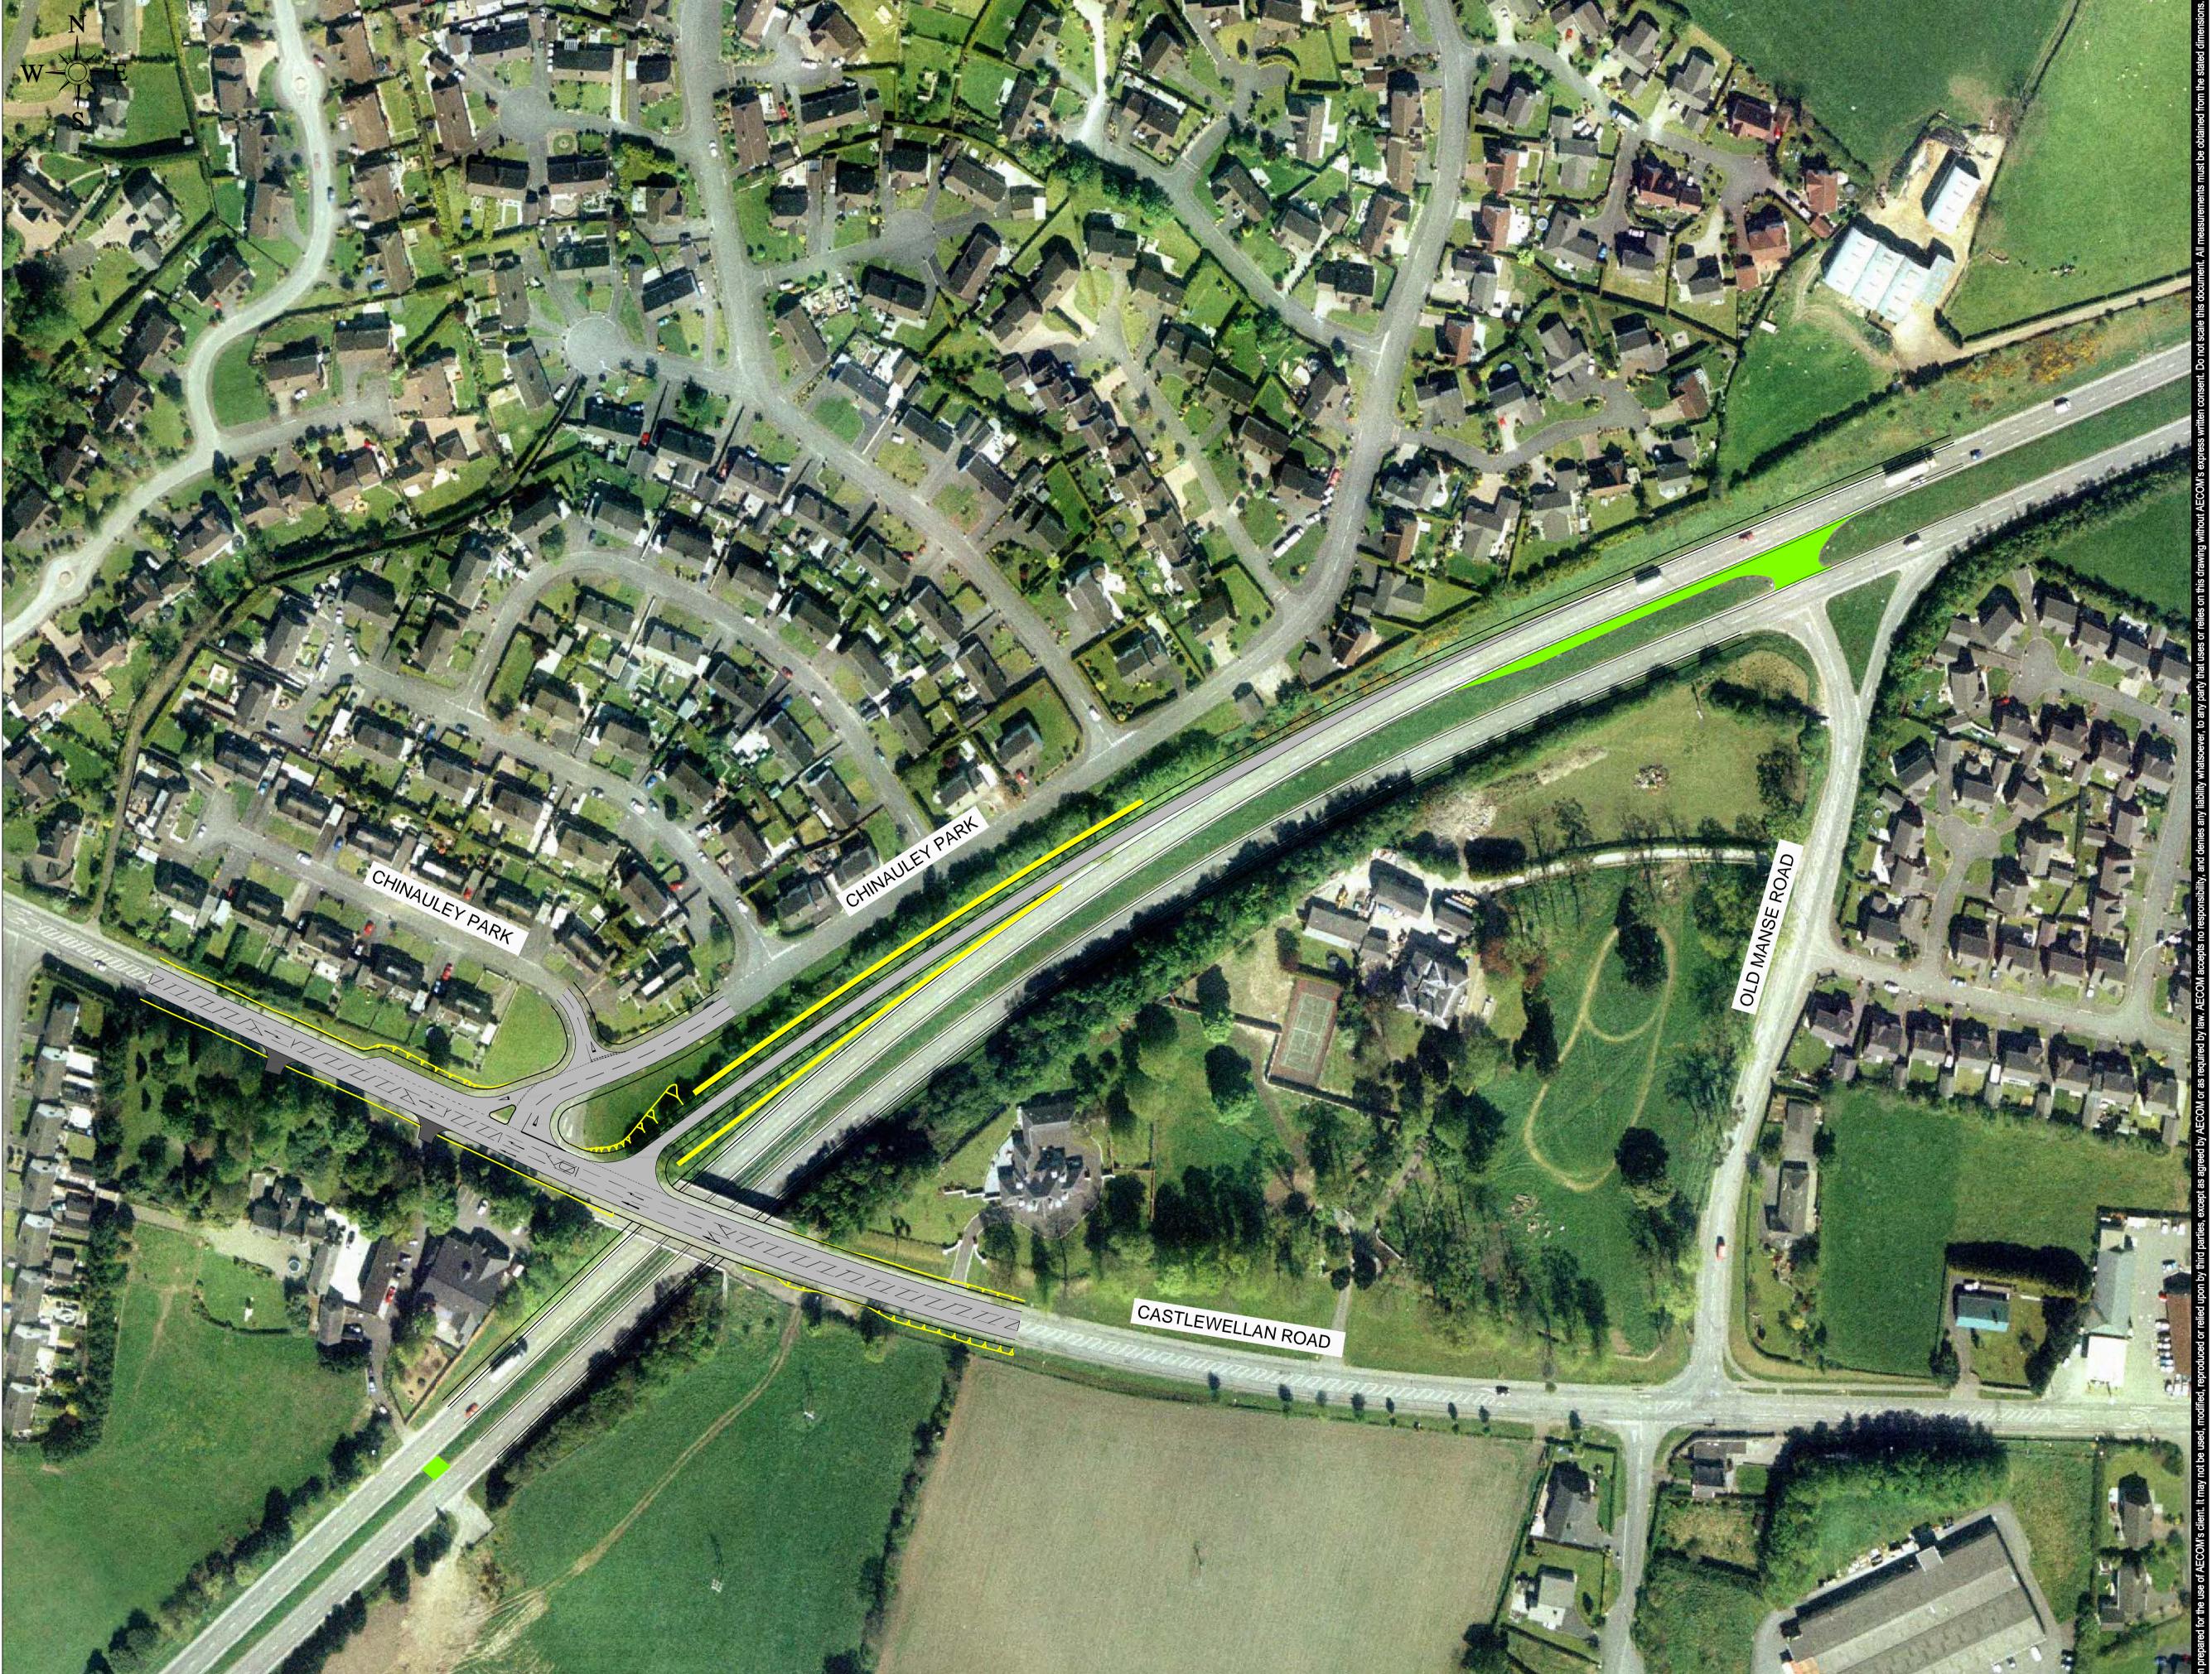

BELFAST BT2 7GP

<u>LEGEND</u>

**EARTHWORKS** 

**NEW PUBLIC** 

**NEW PRIVATE** ACCESS LANE TRAFFIC ISLAND

ROAD

I/R DATE DESCRIPTION

60050899

SHEET TITLE

CASTLEWELLAN ROAD GREEN OPTION - MX MODEL

SHEET NUMBER

60050899/C(94)L531

This material is based upon Crown Copyright and is reproduced with the permission of Land and Property Services under delegated authority from the controller of Her Majesty's Stationary Office, (c) Crown Copyright and database rights NIMA ES&LA214. Unauthorised reproduction infringes (c) Crown copyright and may lead to prosecution or civil proceedings.