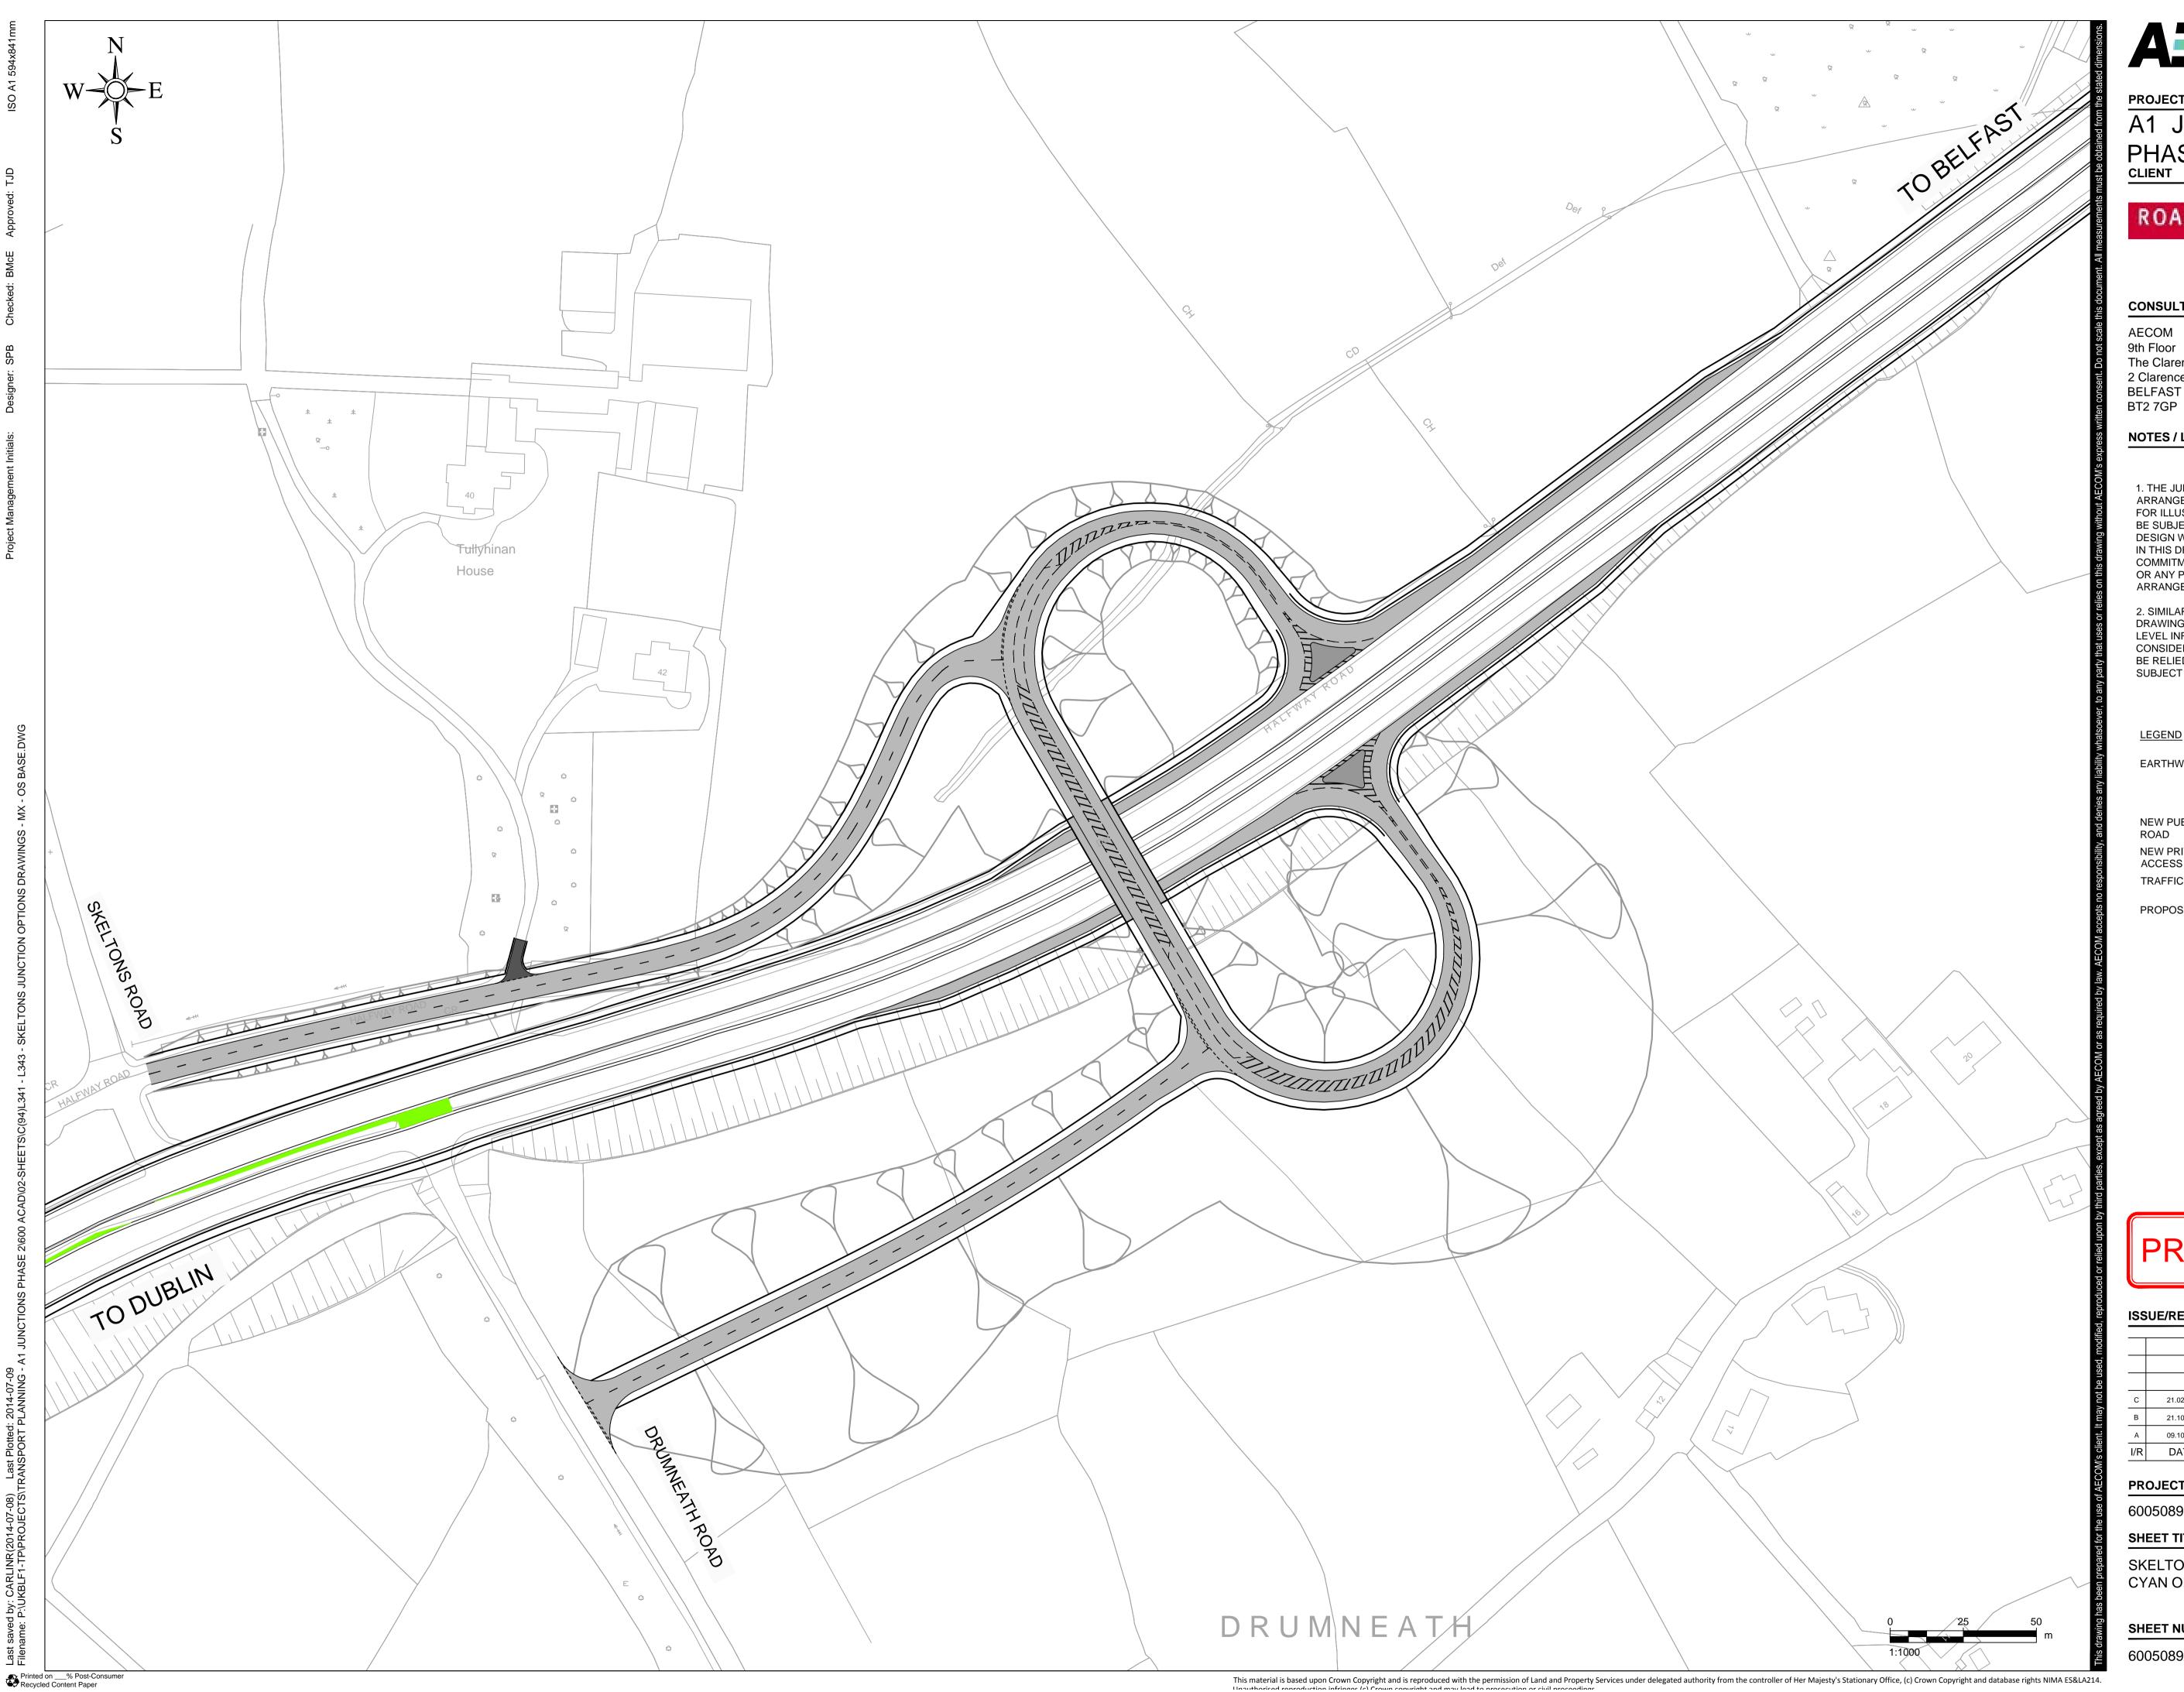

#### ISSUE/REVISION

| С   | 21.02.14 | TITLE BLOCK AMENDMENT |
|-----|----------|-----------------------|
| В   | 21.10.13 | MINOR AMENDMENTS      |
| Α   | 09.10.13 | GENERAL UPDATE        |
| I/R | DATE     | DESCRIPTION           |
|     |          |                       |

#### **PROJECT NUMBER**

60050899

SHEET TITLE

SKELTONS RD/DRUMNEATH RD CYAN OPTION - MX MODEL

SHEET NUMBER

**PROJECT** 

A1 JUNCTIONS PHASE 2

### <u>LEGEND</u>

TOP OF SLOPE **EARTHWORKS** 

BOTTOM OF SLOPE\_\_ **NEW PUBLIC** 

ROAD **NEW PRIVATE** ACCESS LANE TRAFFIC ISLAND

PROPOSED CLOSURE

#### ISSUE/REVISION

|  | С   | 21.02.14 | TITLE BLOCK AMENDMENT |
|--|-----|----------|-----------------------|
|  | В   | 21.10.13 | MINOR AMENDMENTS      |
|  | Α   | 09.10.13 | GENERAL UPDATE        |
|  | I/R | DATE     | DESCRIPTION           |
|  |     |          |                       |

#### **PROJECT NUMBER**

60050899

SHEET TITLE

SKELTONS RD/DRUMNEATH RD CYAN OPTION - MX MODEL