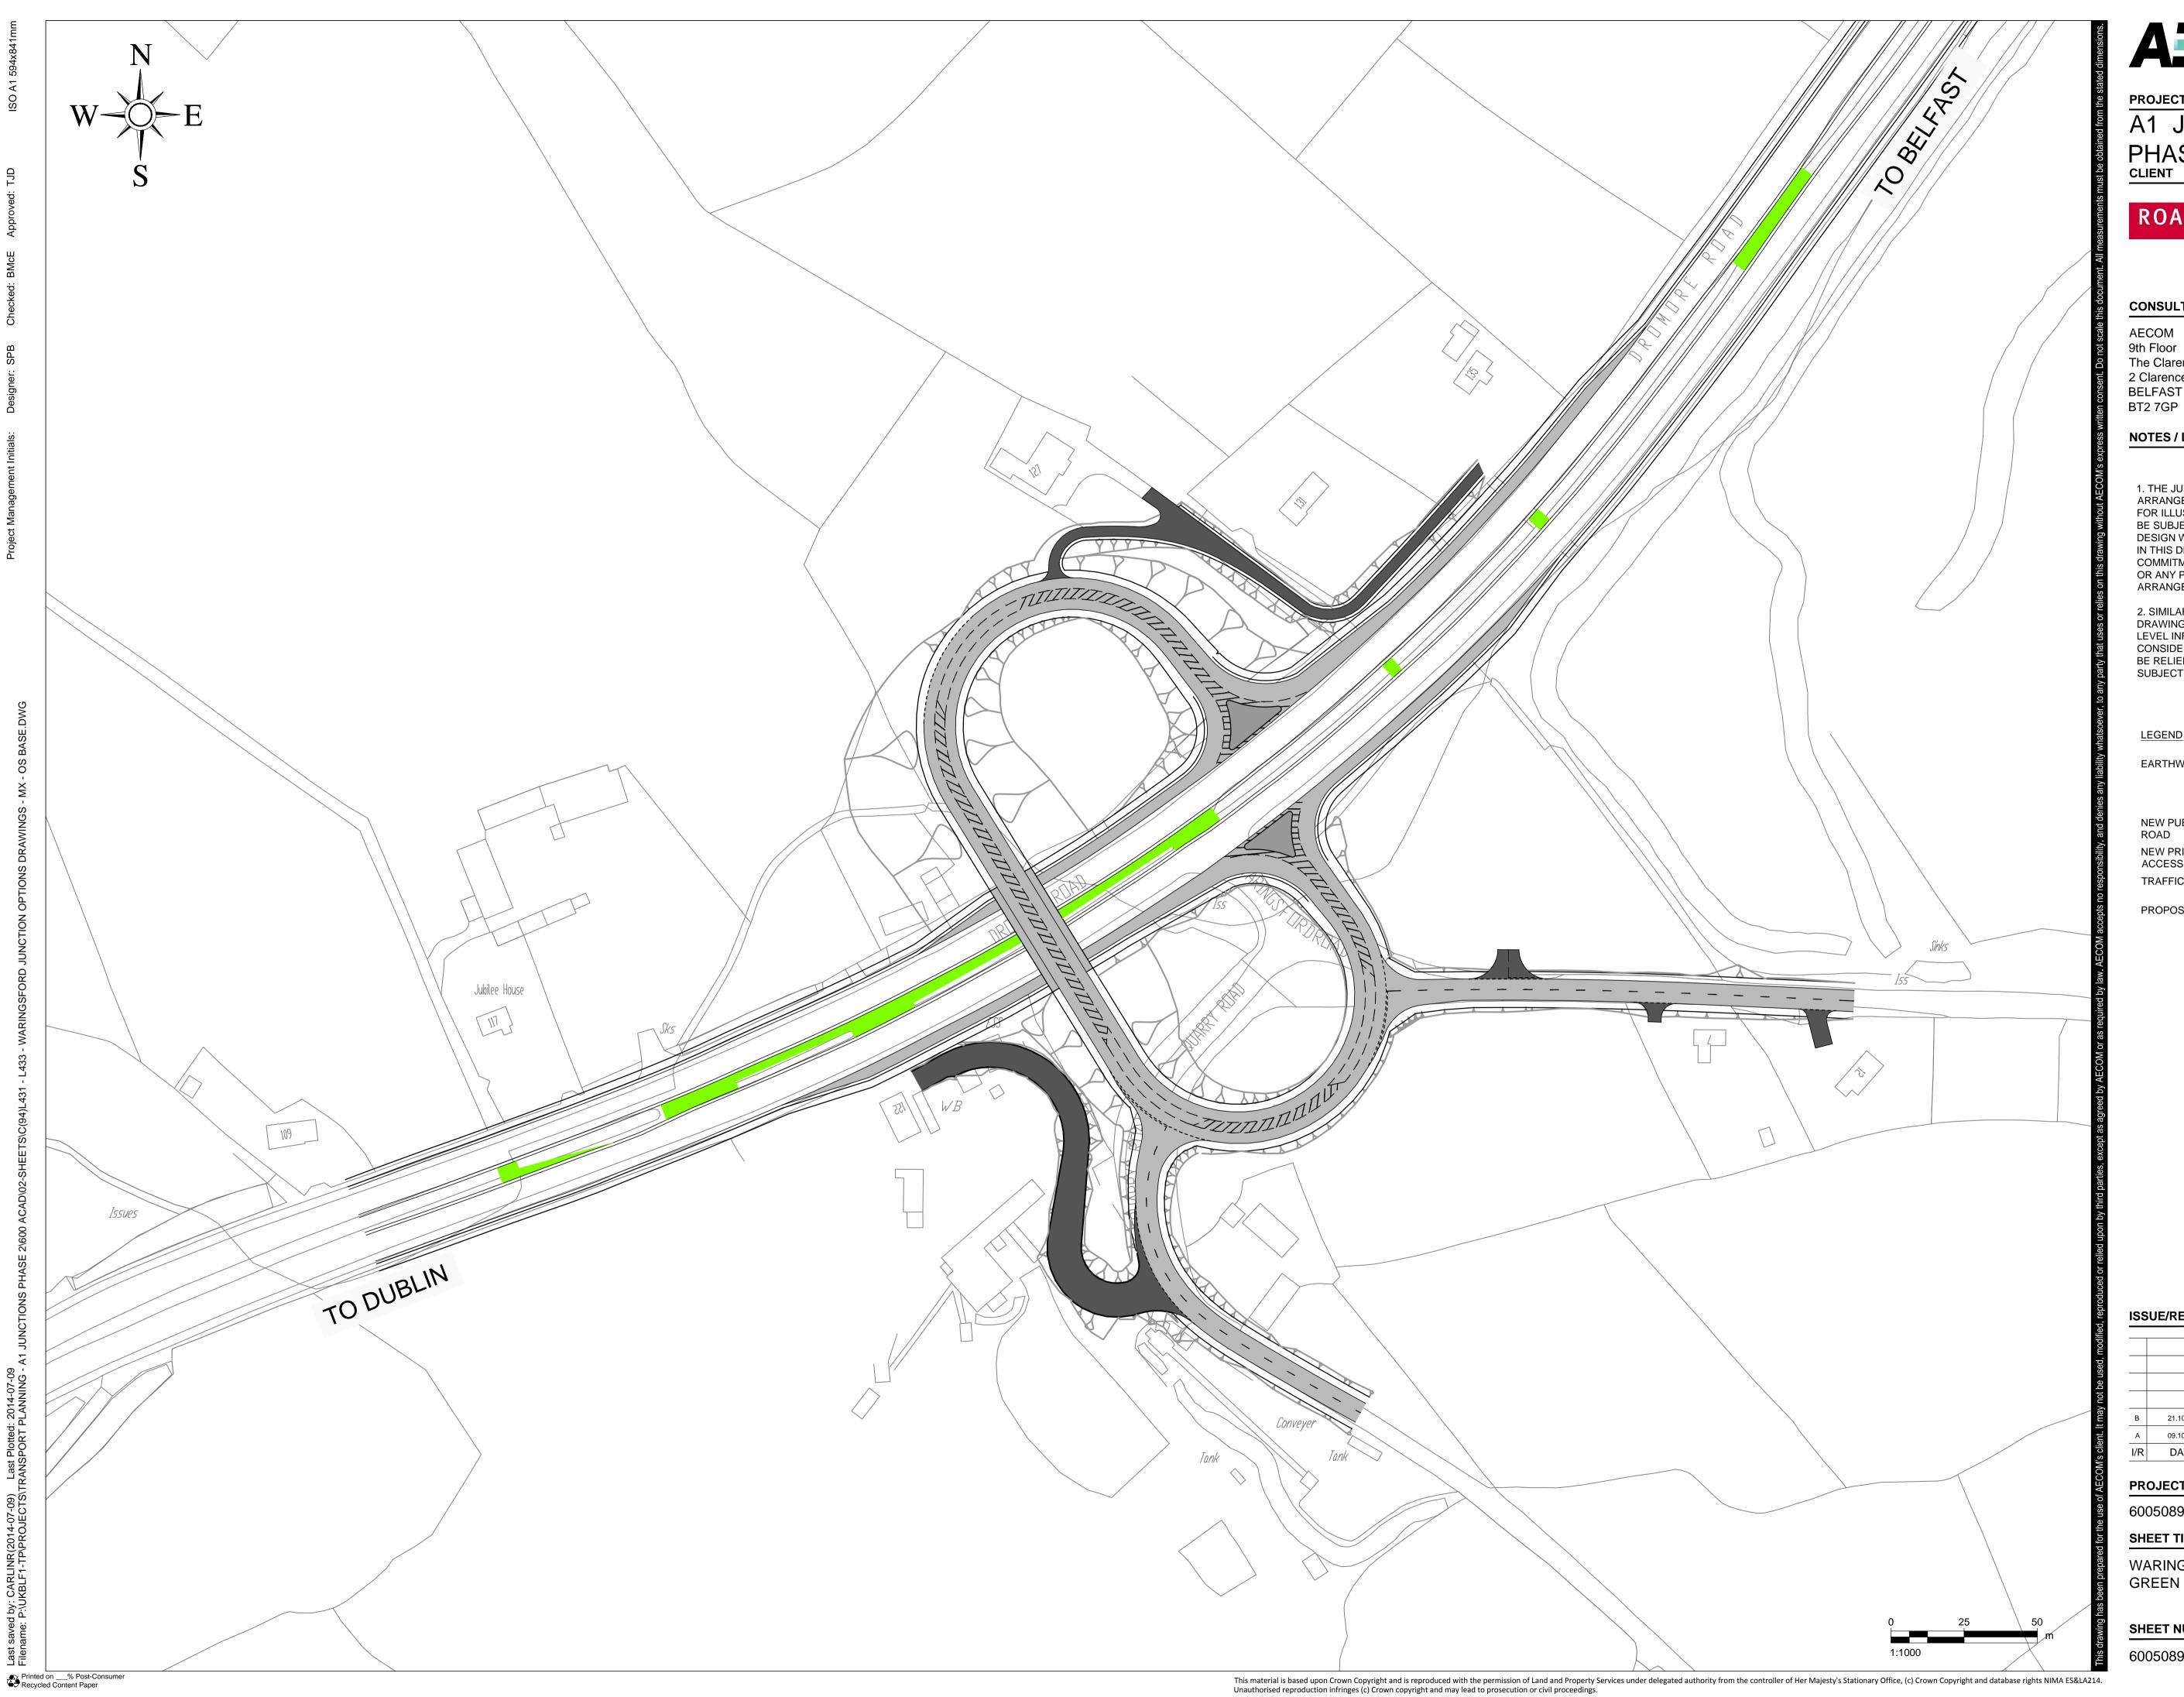

**PROJECT NUMBER** 

60050899

SHEET TITLE

WARINGSFORD ROAD **GREEN OPTION - MX MODEL** 

SHEET NUMBER

PROJECT

A1 JUNCTIONS PHASE 2

#### PROJECT NUMBER

60050899

SHEET TITLE

WARINGSFORD ROAD GREEN OPTION - MX MODEL

SHEET NUMBER

**PROJECT** 

A1 JUNCTIONS PHASE 2