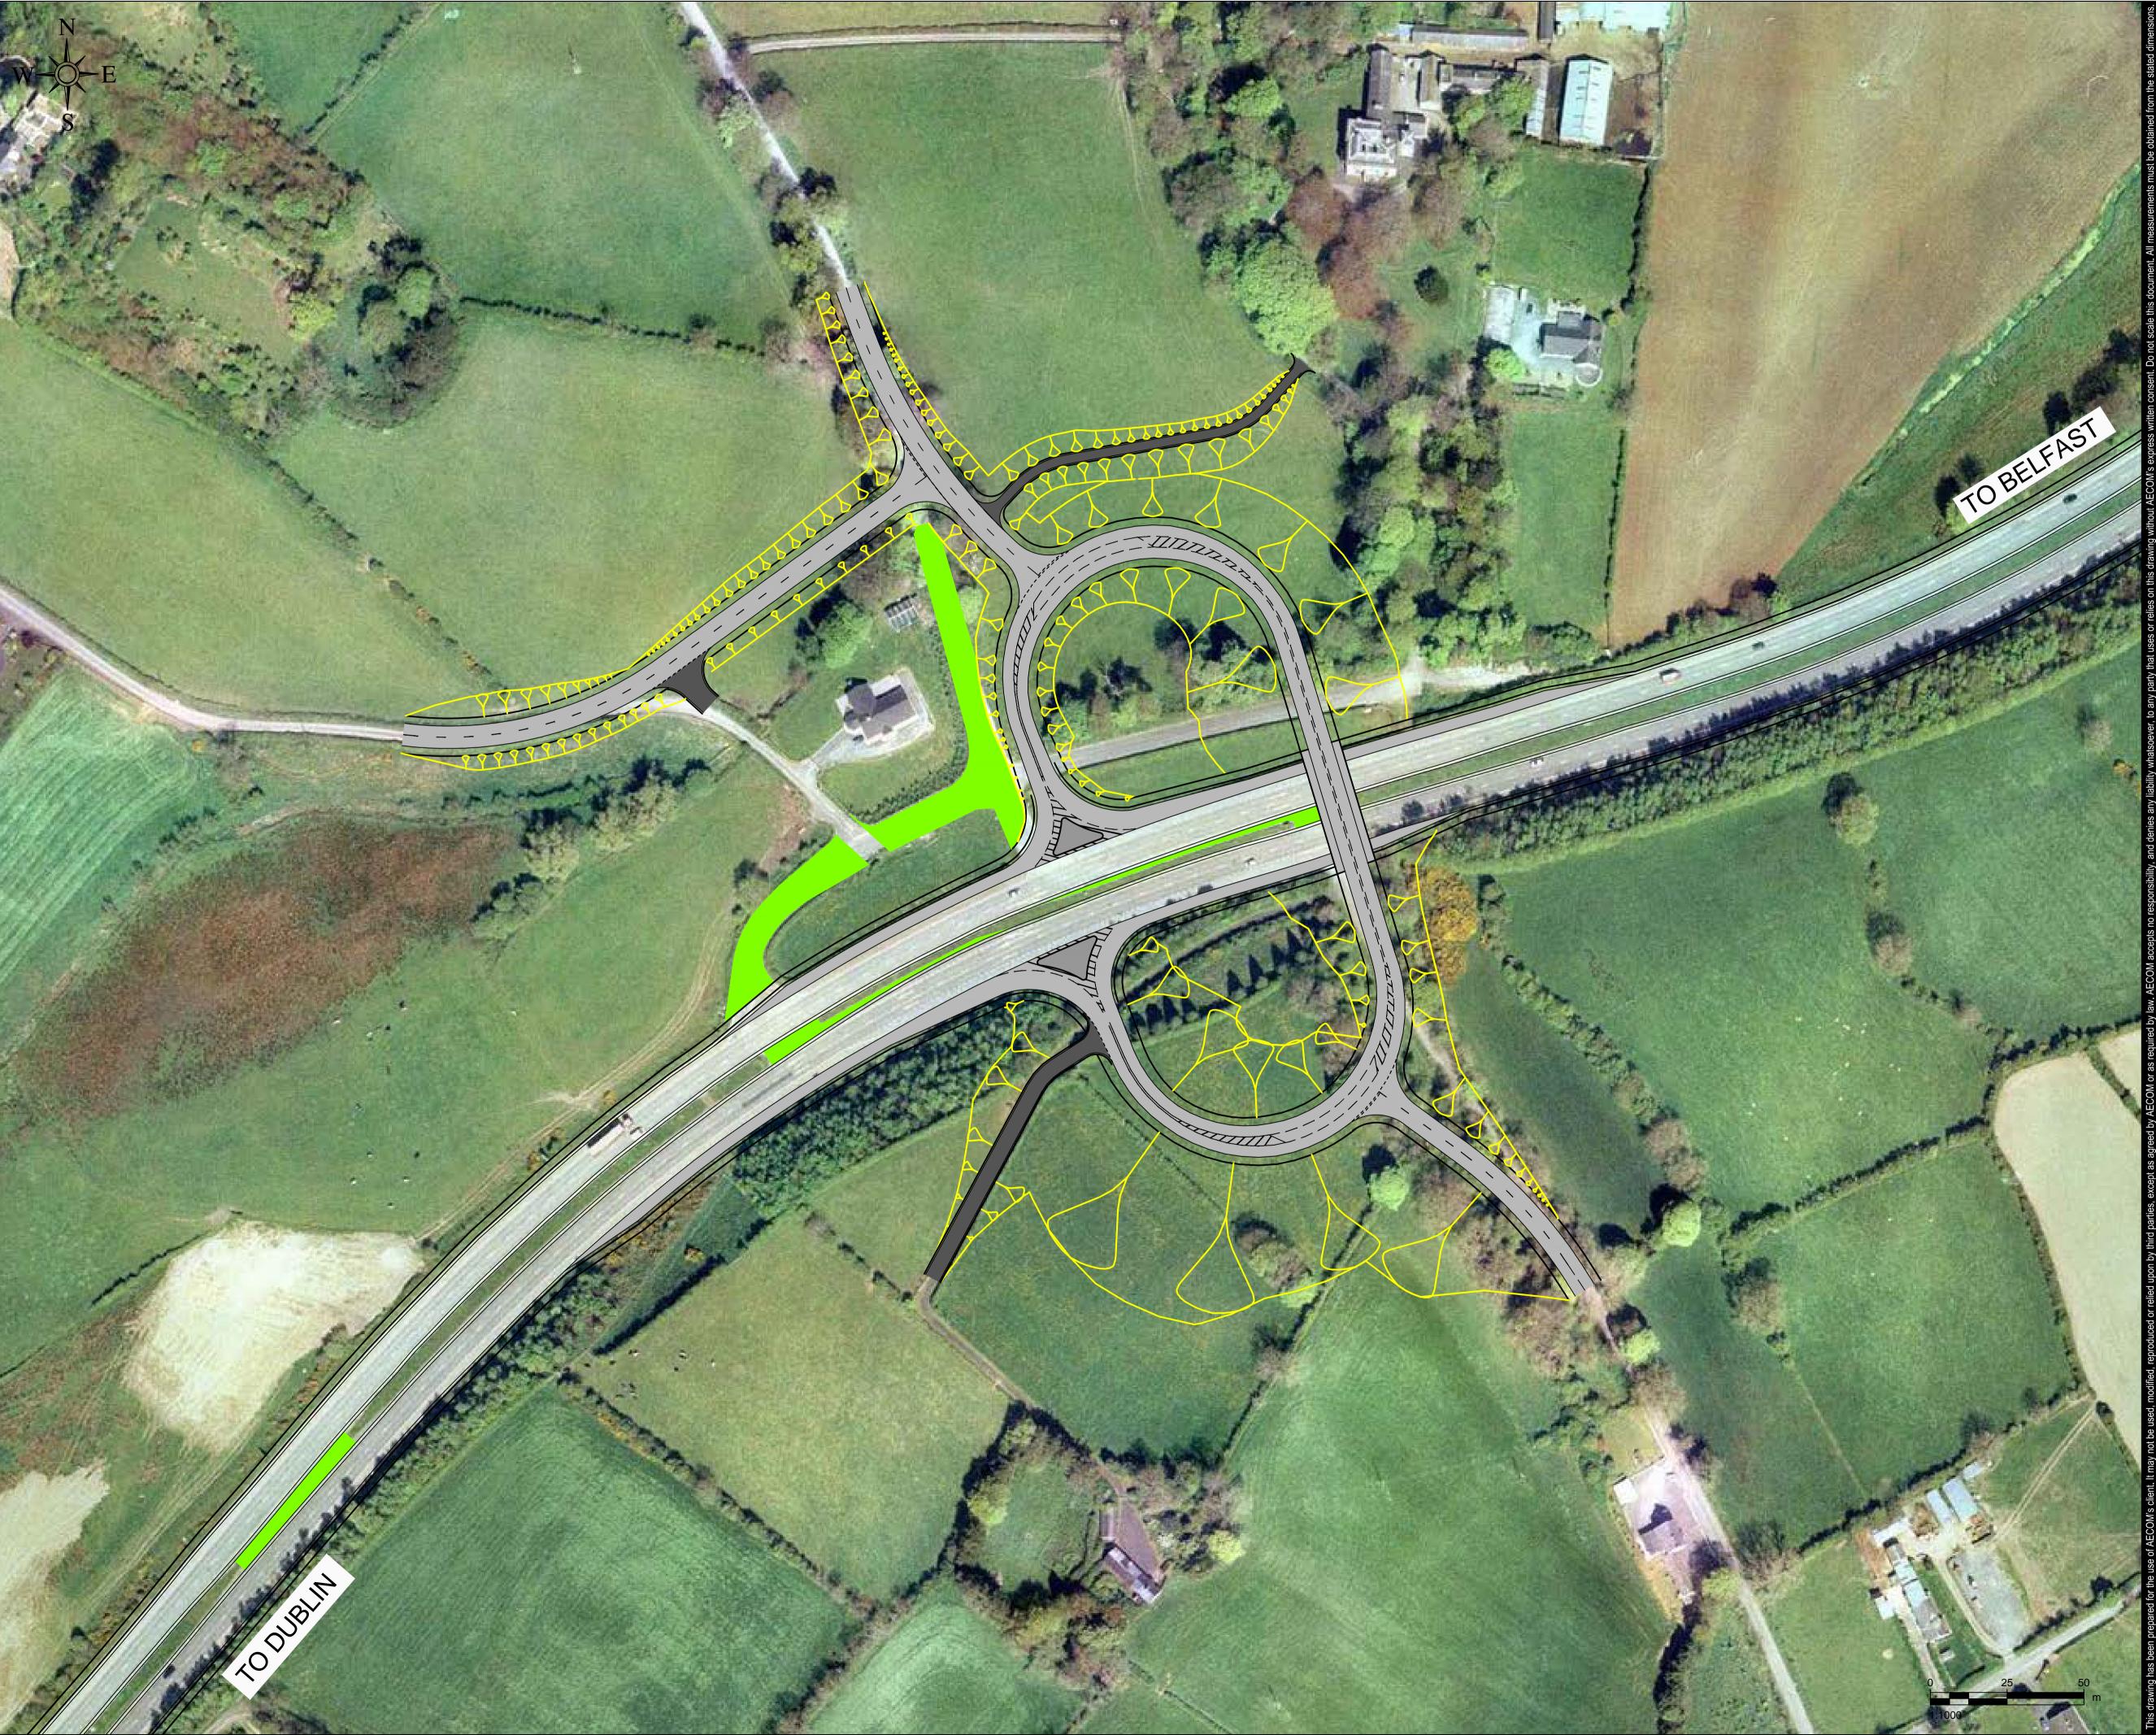

**PROJECT NUMBER** 

60050899

SHEET TITLE

WARINGSFORD ROAD **GREEN OPTION - MX MODEL** 

SHEET NUMBER

PROJECT

A1 JUNCTIONS PHASE 2

#### PROJECT NUMBER

60050899

SHEET TITLE

WARINGSFORD ROAD GREEN OPTION - MX MODEL

SHEET NUMBER

**PROJECT** 

A1 JUNCTIONS PHASE 2