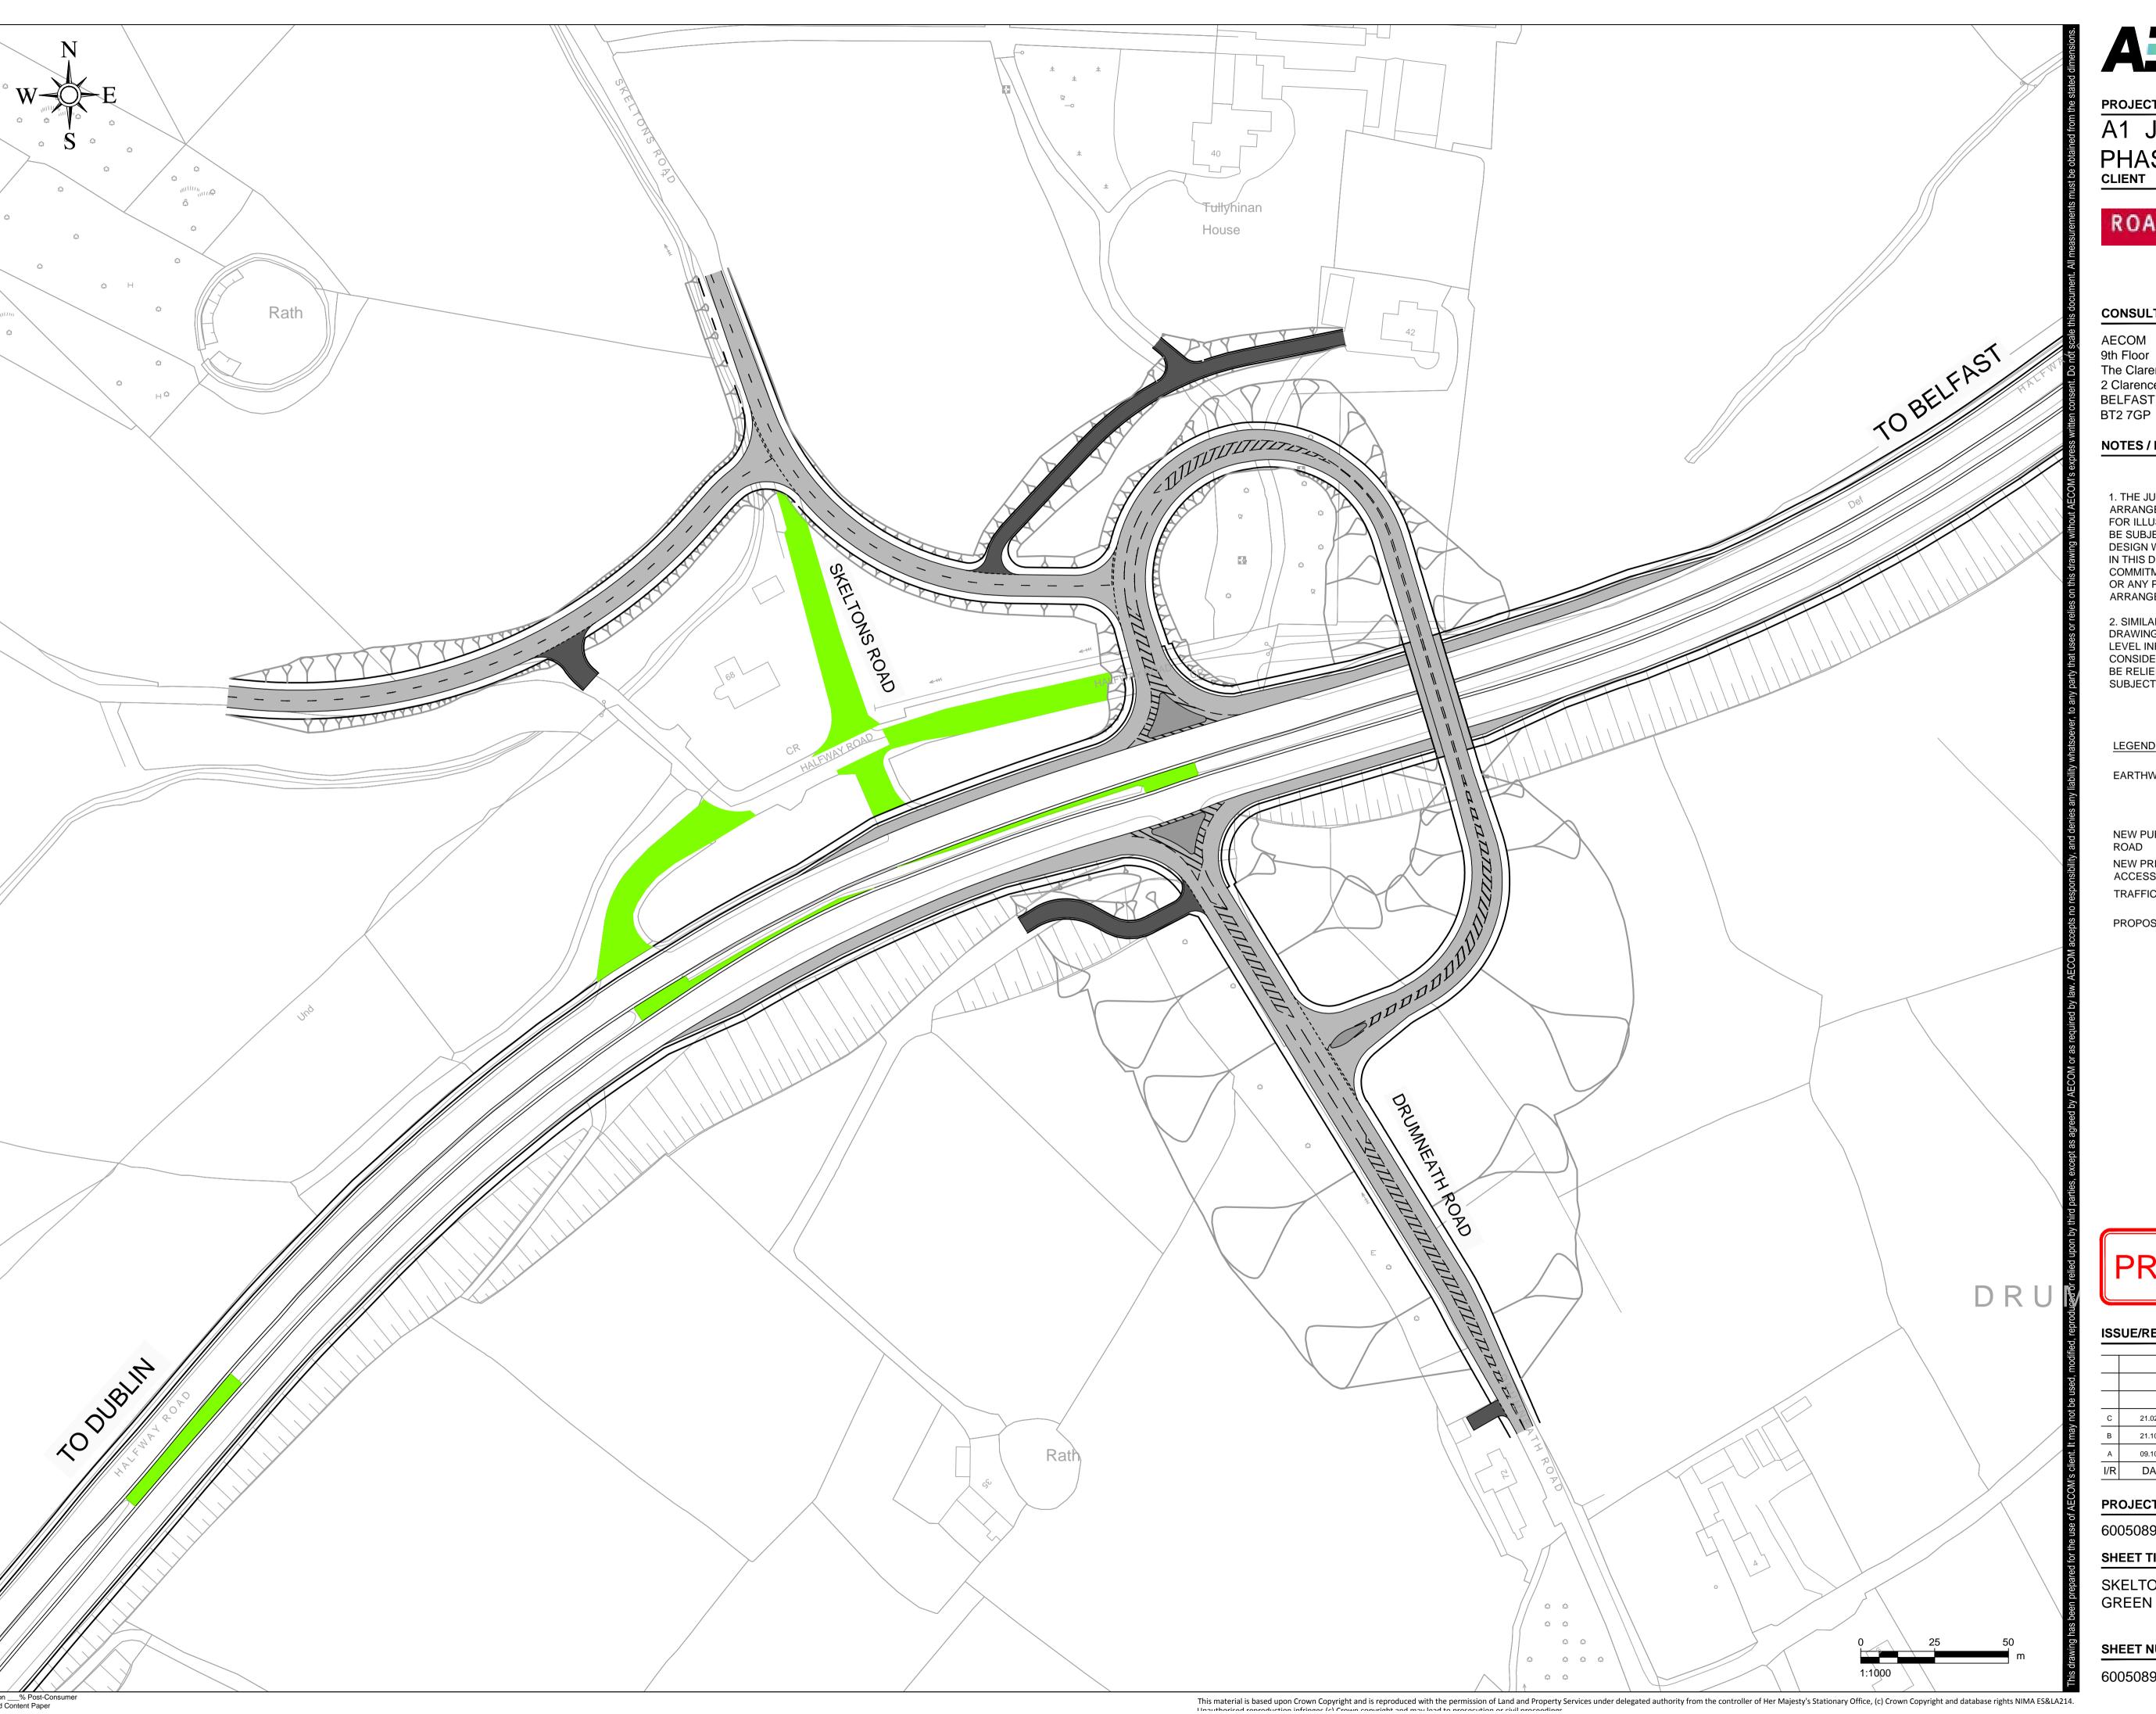

#### ISSUE/REVISION

| С   | 21.02.14 | TITLE BLOCK AMENDMENT |
|-----|----------|-----------------------|
| В   | 21.10.13 | MINOR AMENDMENTS      |
| Α   | 09.10.13 | GENERAL UPDATE        |
| I/R | DATE     | DESCRIPTION           |
|     |          |                       |

#### **PROJECT NUMBER**

60050899

#### SHEET TITLE

SKELTONS RD/DRUMNEATH RD **GREEN OPTION - MX MODEL** 

#### **SHEET NUMBER**

**PROJECT** 

A1 JUNCTIONS PHASE 2

#### <u>LEGEND</u> TOP OF SLOPE EARTHWORKS

BOTTOM OF SLOPE\_\_ NEW PUBLIC ROAD

**NEW PRIVATE** ACCESS LANE TRAFFIC ISLAND

PROPOSED CLOSURE