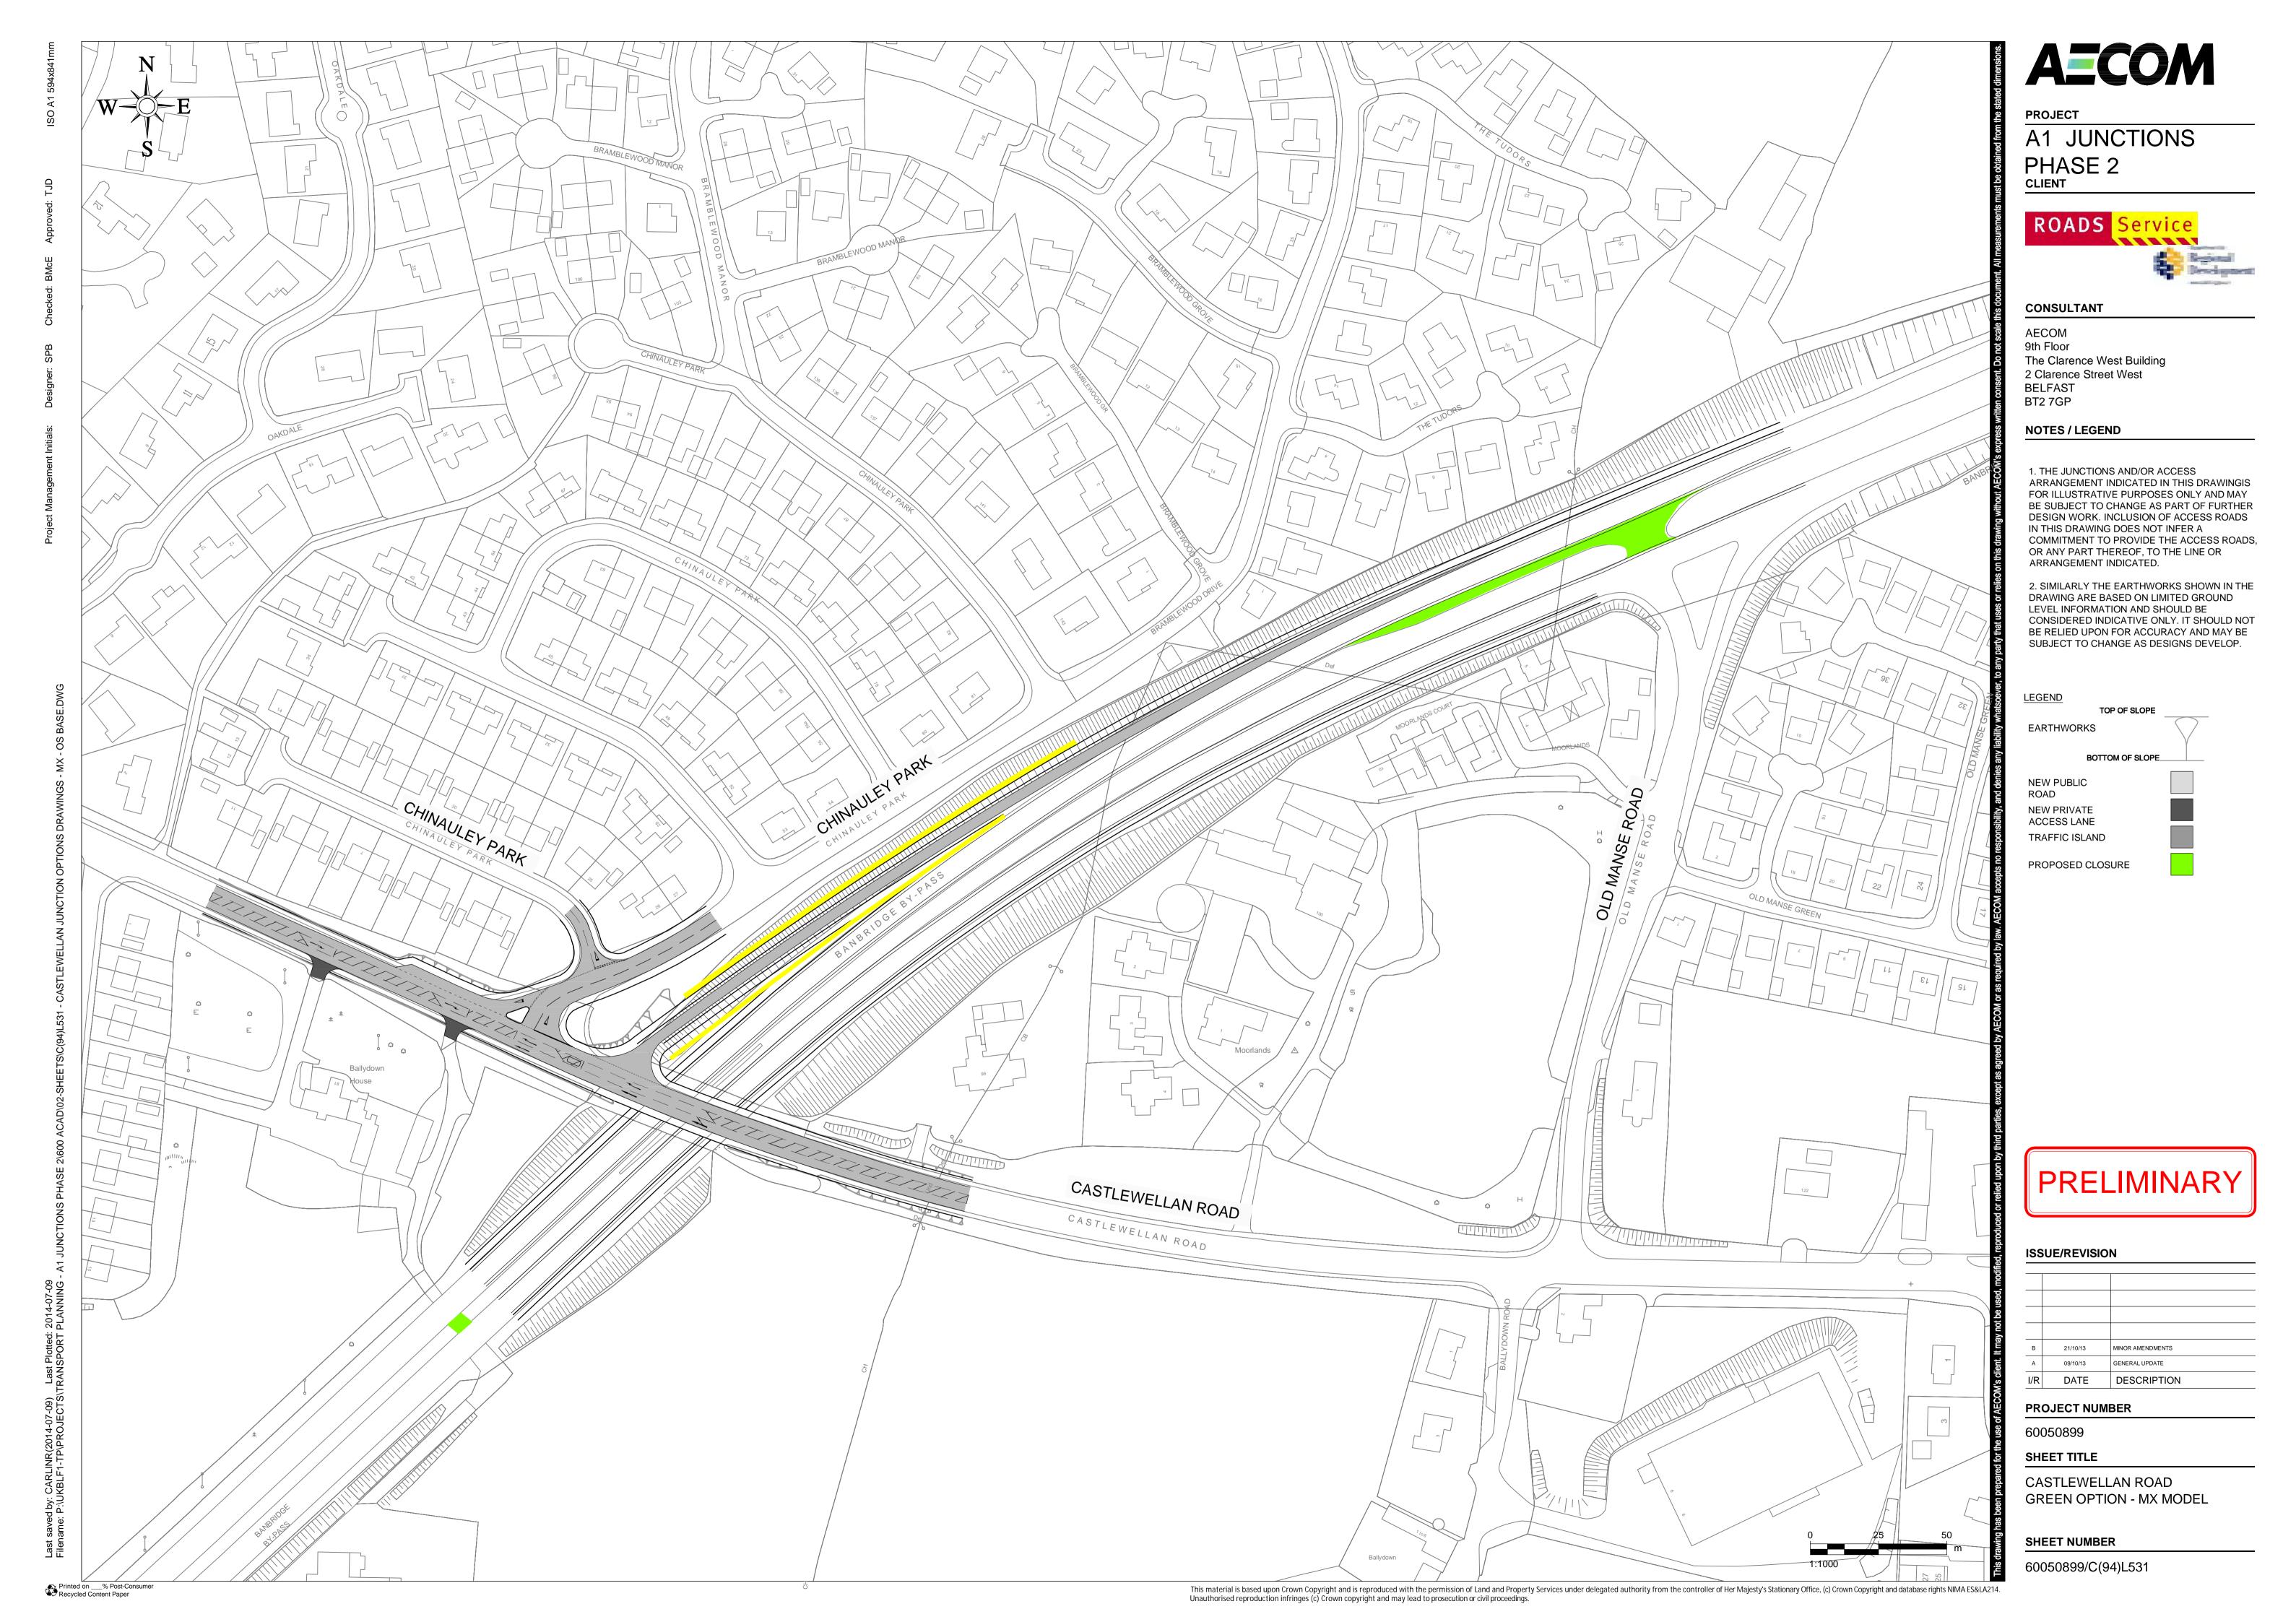

BELFAST BT2 7GP

<u>LEGEND</u>

**EARTHWORKS** 

**NEW PUBLIC** 

**NEW PRIVATE** ACCESS LANE TRAFFIC ISLAND

ROAD

I/R DATE DESCRIPTION

60050899

SHEET TITLE

CASTLEWELLAN ROAD GREEN OPTION - MX MODEL

SHEET NUMBER

60050899/C(94)L531

This material is based upon Crown Copyright and is reproduced with the permission of Land and Property Services under delegated authority from the controller of Her Majesty's Stationary Office, (c) Crown Copyright and database rights NIMA ES&LA214. Unauthorised reproduction infringes (c) Crown copyright and may lead to prosecution or civil proceedings.