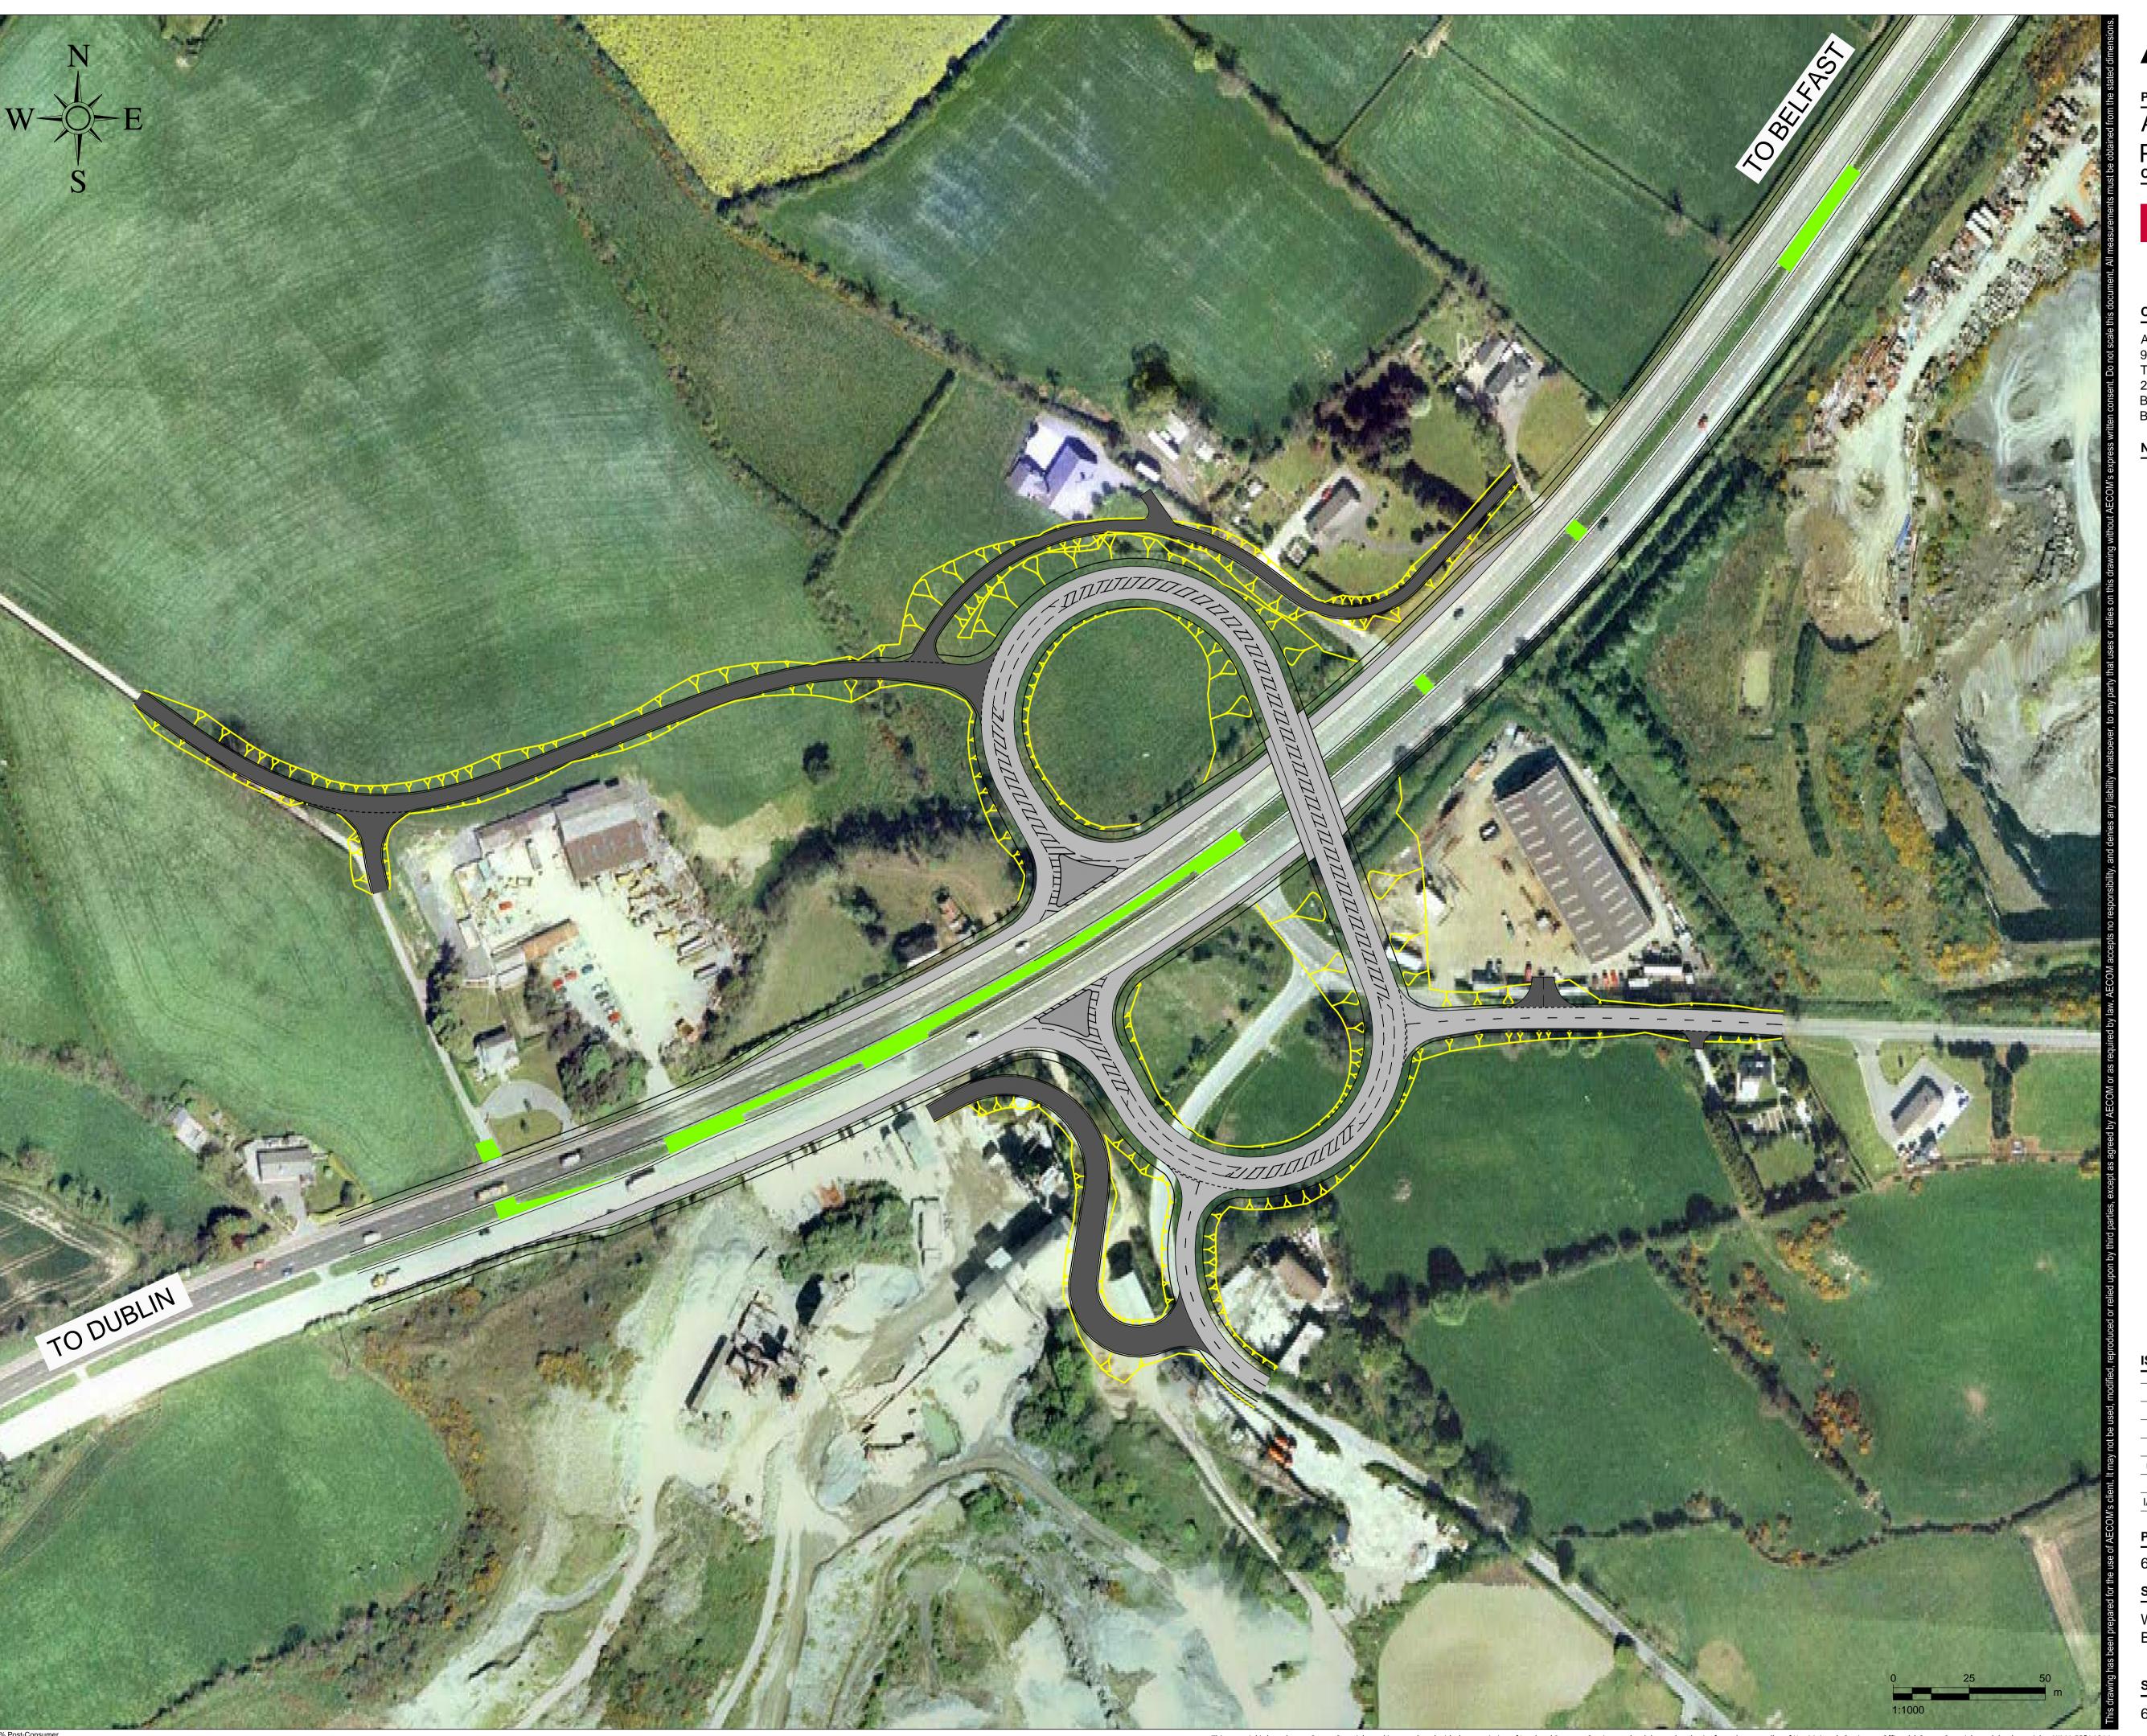

#### SHEET TITLE

JUNCTION OPTIONS HILLSBOROUGH CGSJ TO MILEBUSH ROAD

SHEET NUMBER

A1 JUNCTIONS PHASE 2

#### **NOTES / LEGEND**

1. THE JUNCTION AND/OR ACCESS
ARRANGEMENT INDICATED IN THIS DRAWING IS
FOR ILLUSTRATIVE PURPOSES ONLY AND MAY
BE SUBJECT TO CHANGE AS PART OF FURTHER
DESIGN WORK. INCLUSION OF ACCESS ROADS
IN THIS DRAWING DOES NOT INFER A
COMMITMENT TO PROVIDE THE ACCESS ROADS,
OR ANY PART THEREOF, TO THE LINE OR
ARRANGEMENT INDICATED.

2. SIMILARLY THE EARTHWORKS SHOWN IN THE DRAWING ARE BASED ON LIMITED GROUND LEVEL INFORMATION AND SHOULD BE CONSIDERED INDICATIVE ONLY. IT SHOULD NOT BE RELIED UPON FOR ACCURACY AND MAY BE SUBJECT TO CHANGE AS DESIGNS DEVELOP.