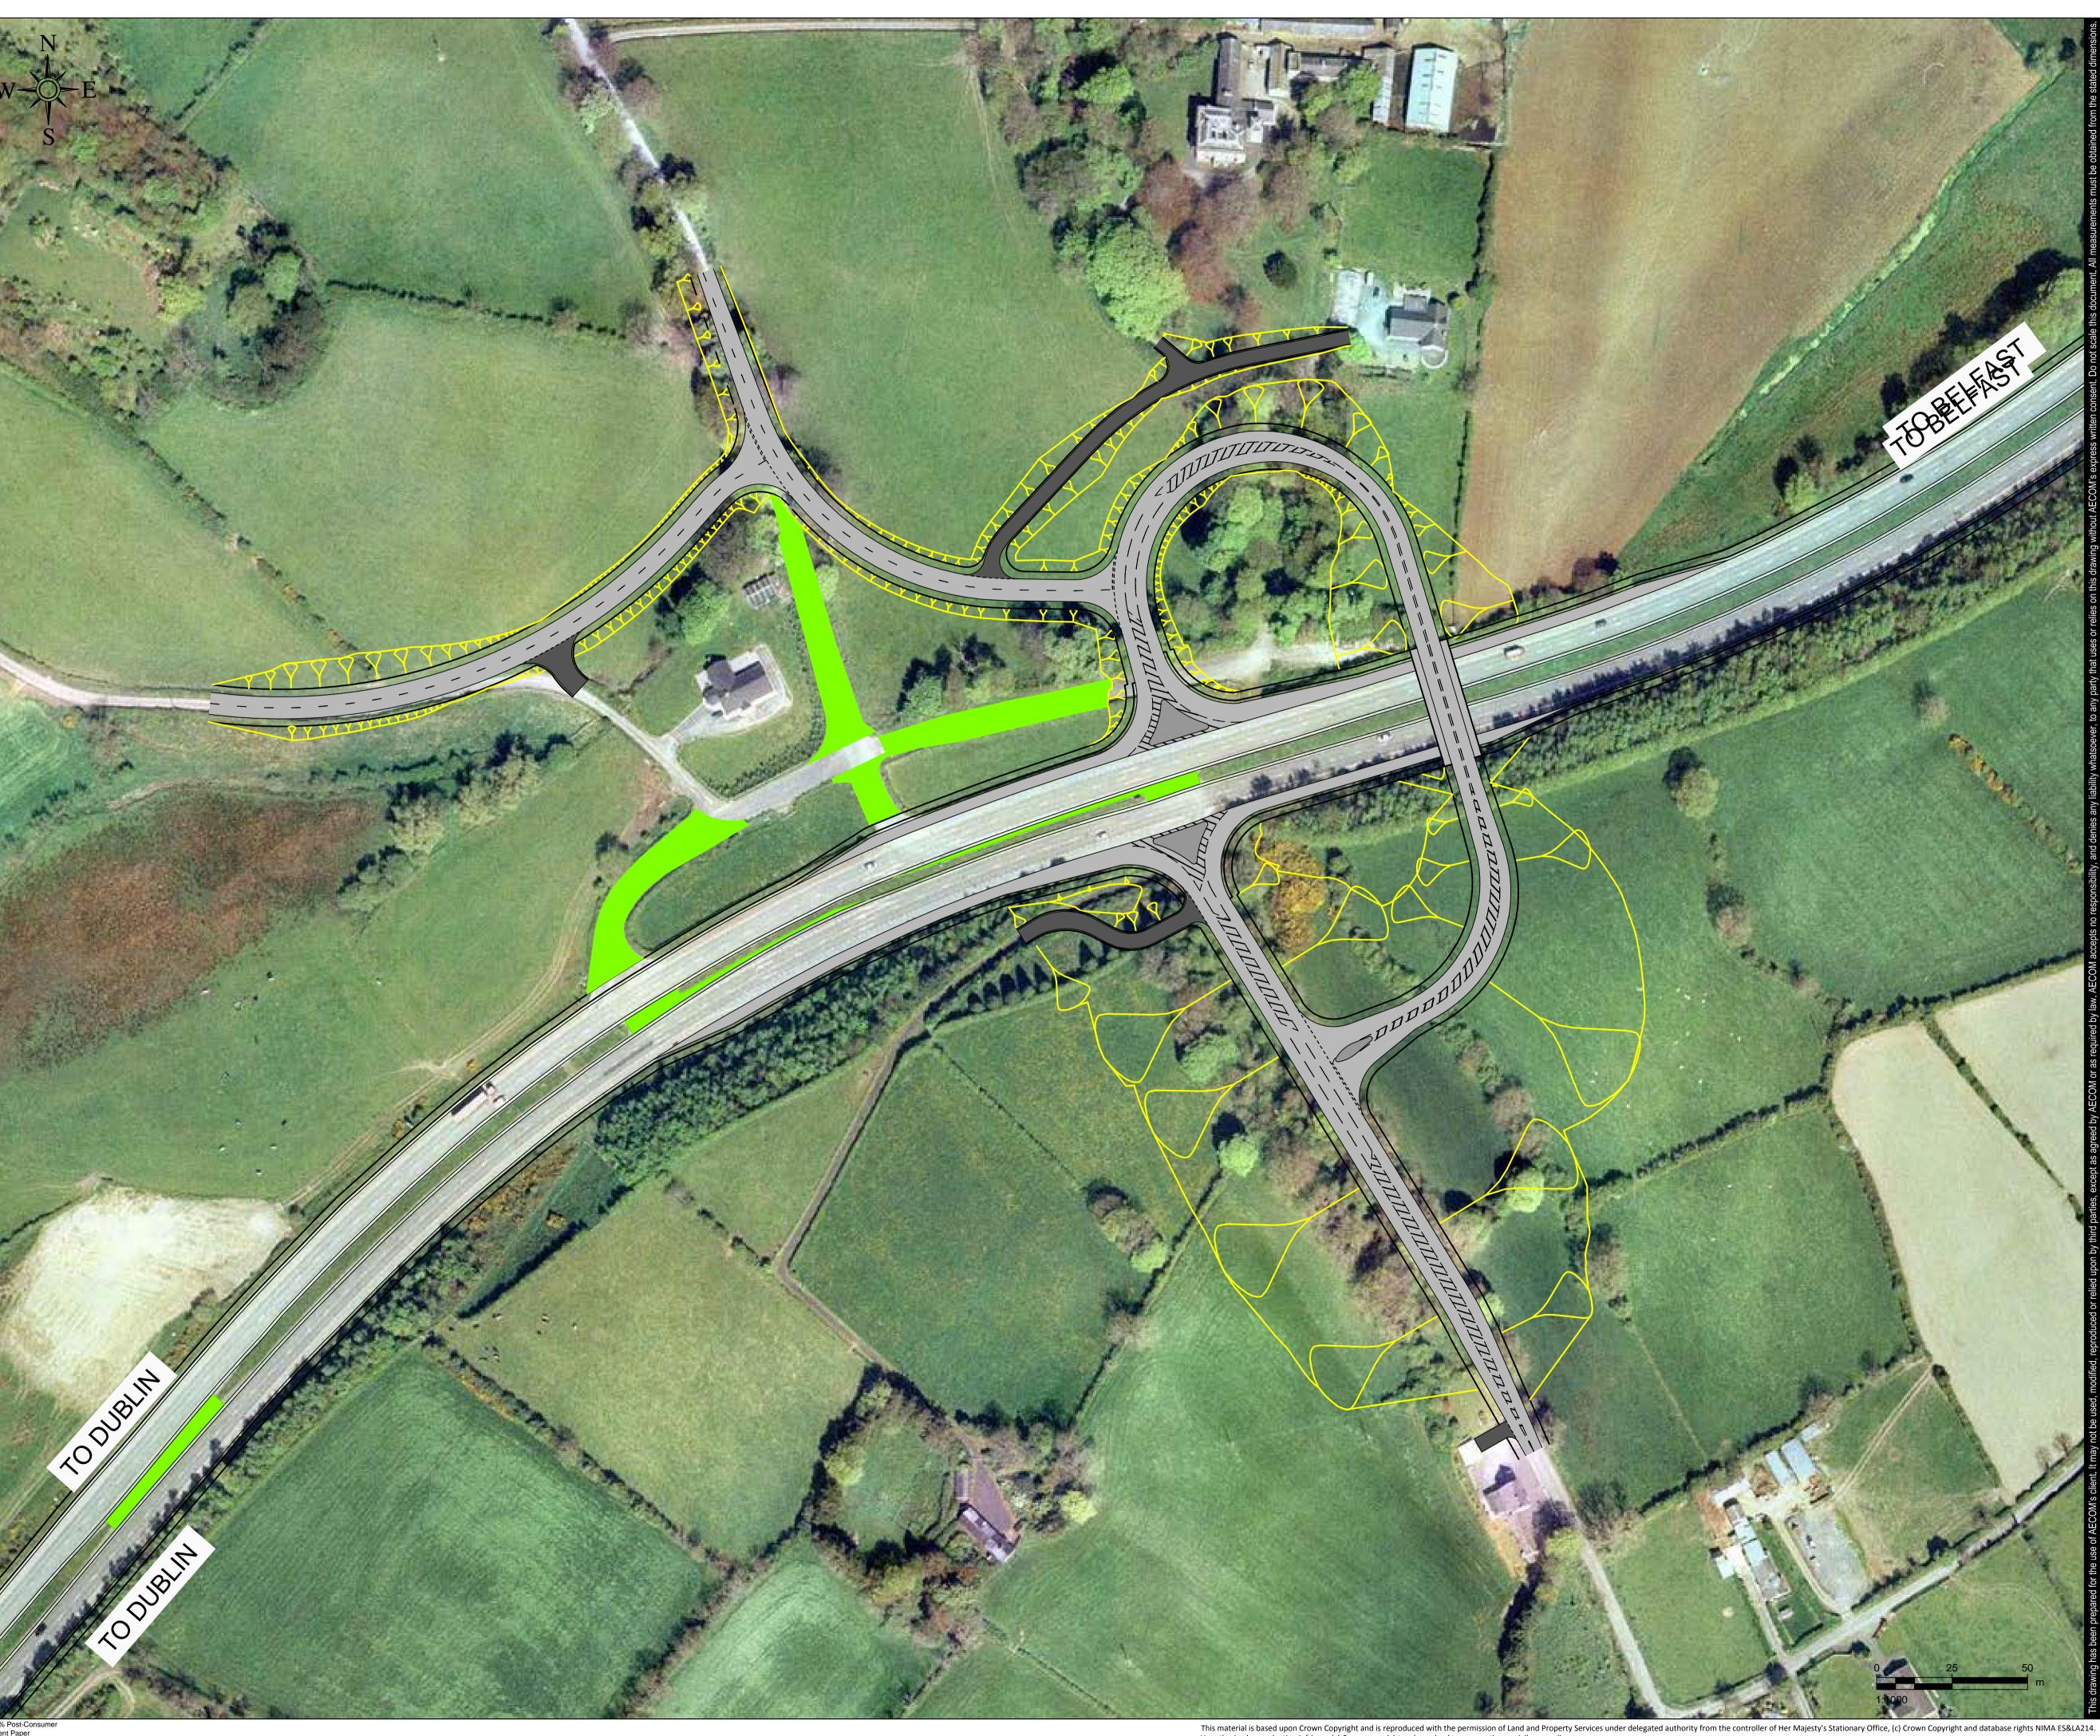

#### SHEET TITLE

SKELTONS RD/DRUMNEATH RD **PURPLE OPTION - MX MODEL** 

#### **SHEET NUMBER**

**PROJECT** 

A1 JUNCTIONS PHASE 2 CLIENT