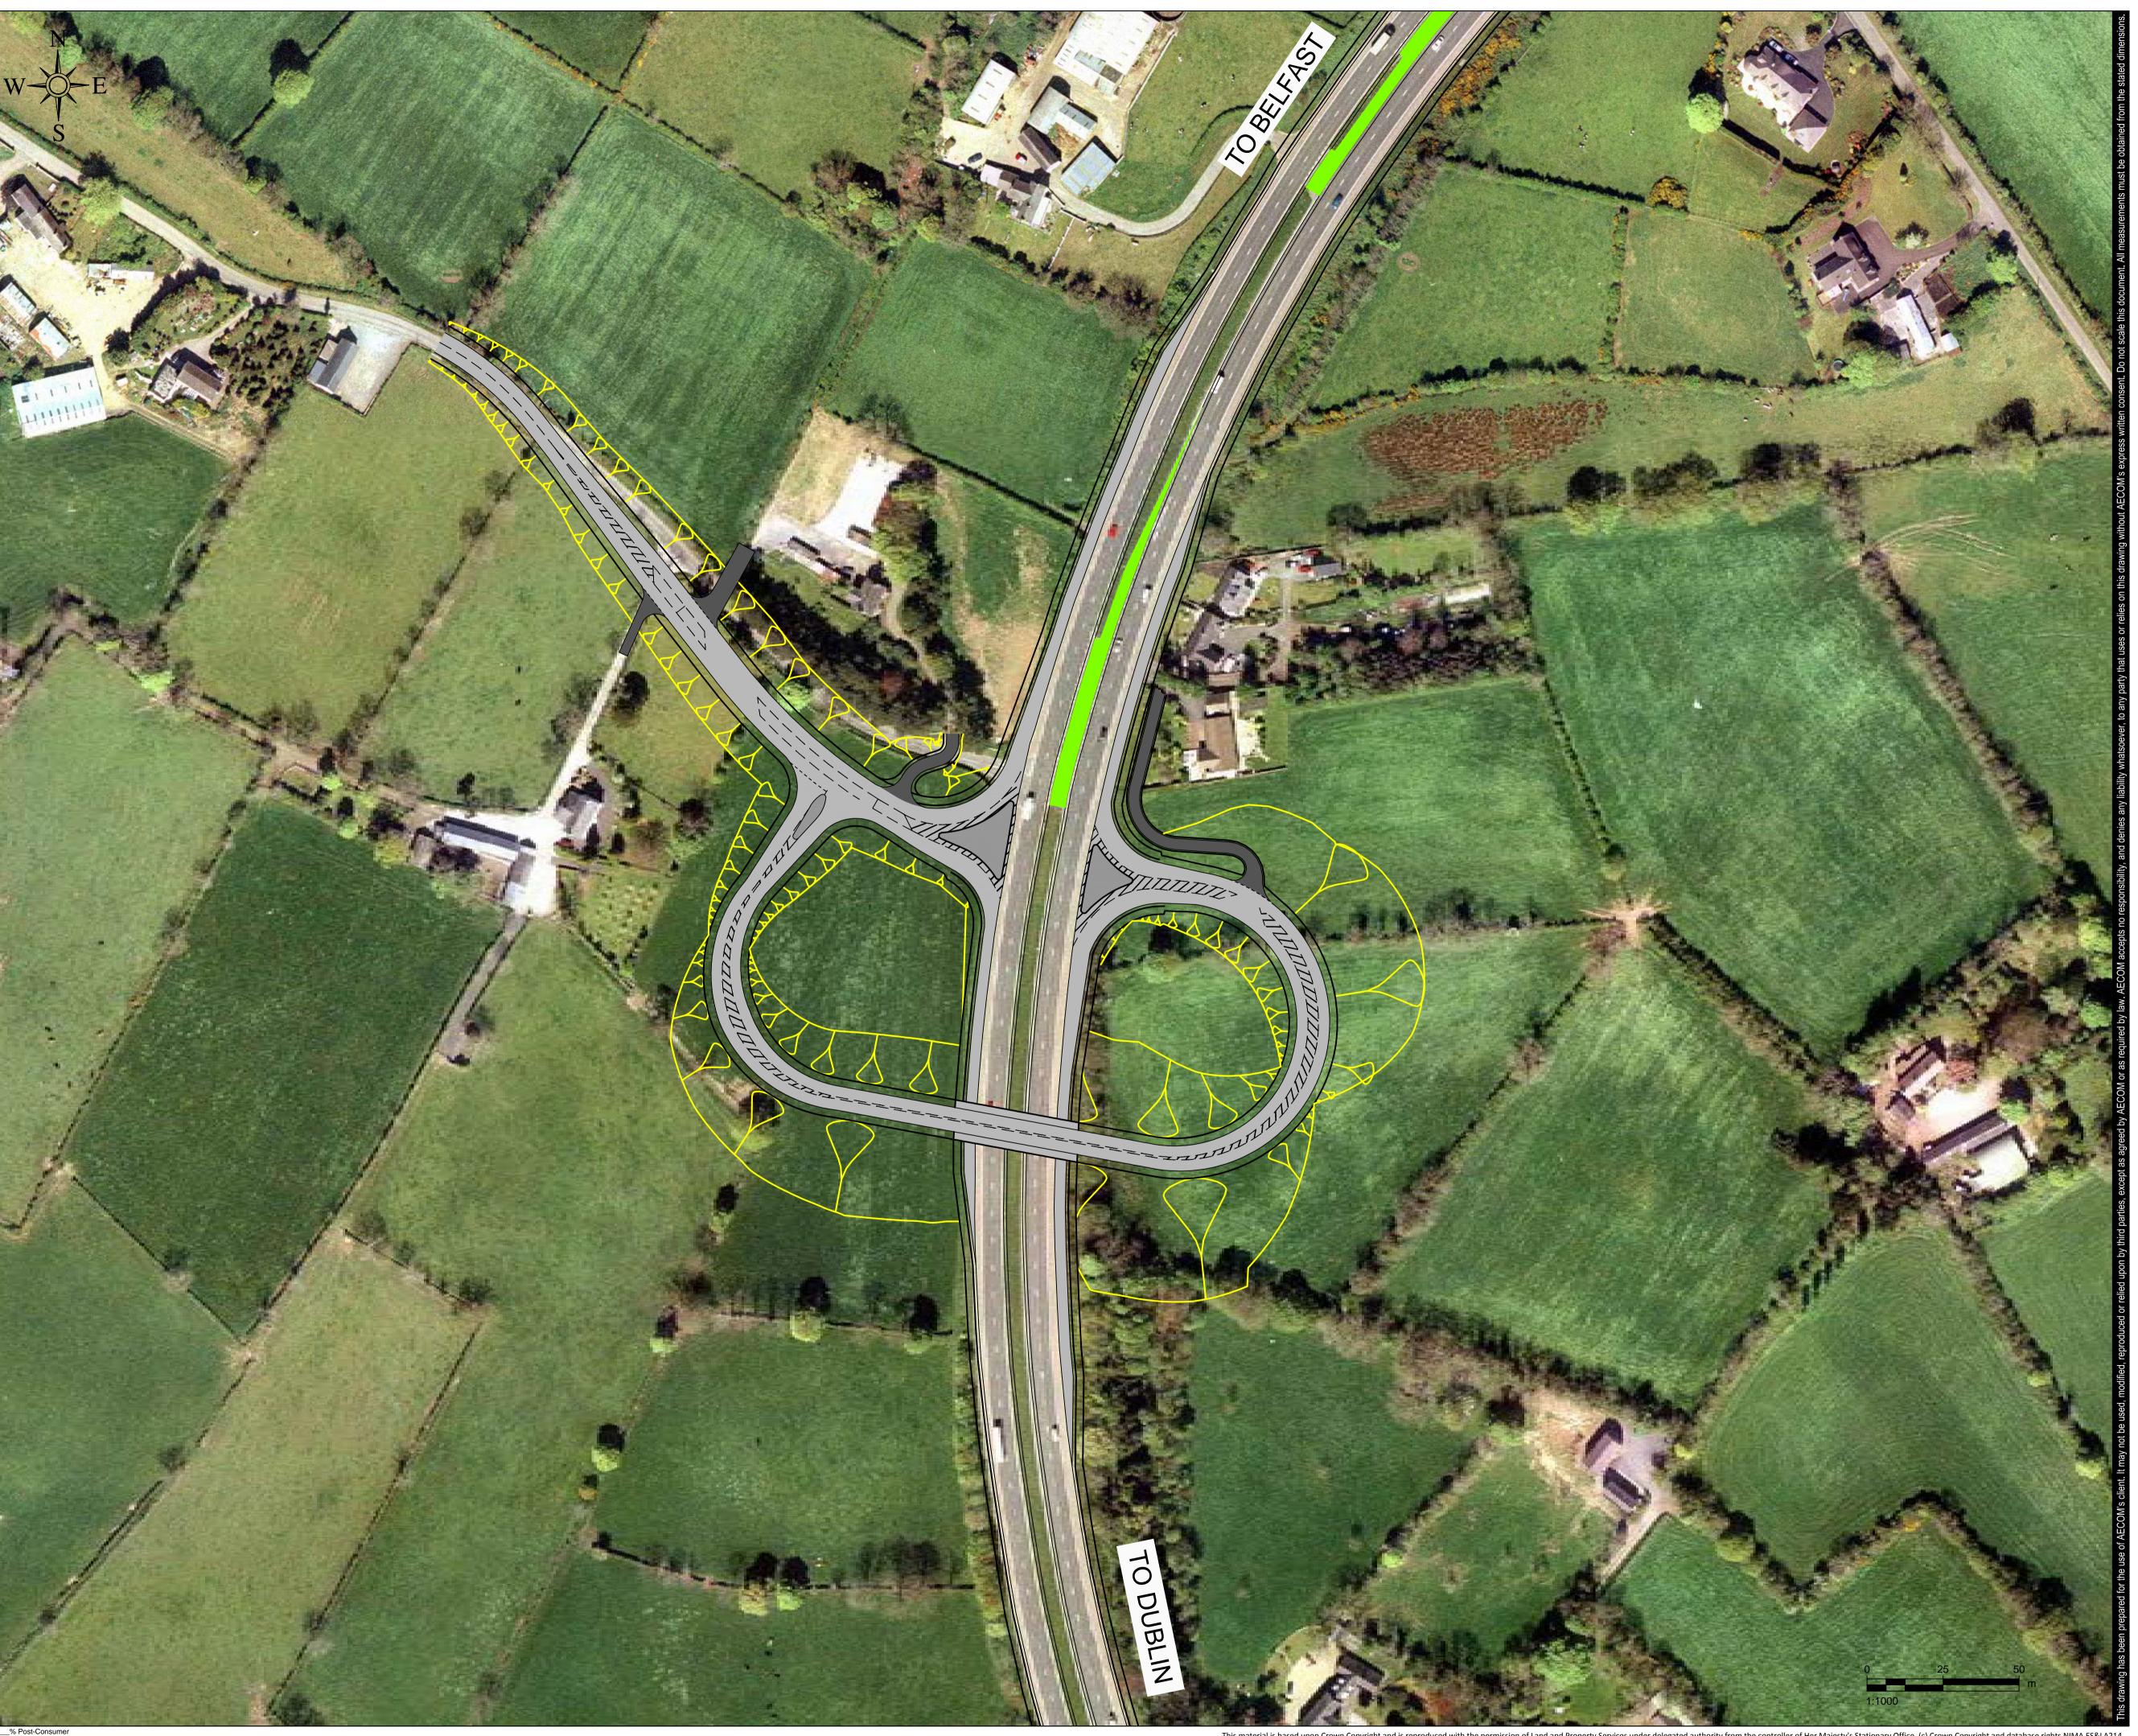

#### PROJECT NUMBER

60050899

SHEET TITLE

LISTULLYCURRAN RD/ BALLYNAMULLAGH RD AMBER OPTION - MX MODEL

SHEET NUMBER

**PROJECT** 

A1 JUNCTIONS PHASE 2

ROADS Service

#### PROJECT NUMBER

60050899

SHEET TITLE

LISTULLYCURRAN RD/ BALLYNAMULLAGH RD AMBER OPTION - MX MODEL

SHEET NUMBER

**PROJECT** 

A1 JUNCTIONS PHASE 2 CLIENT