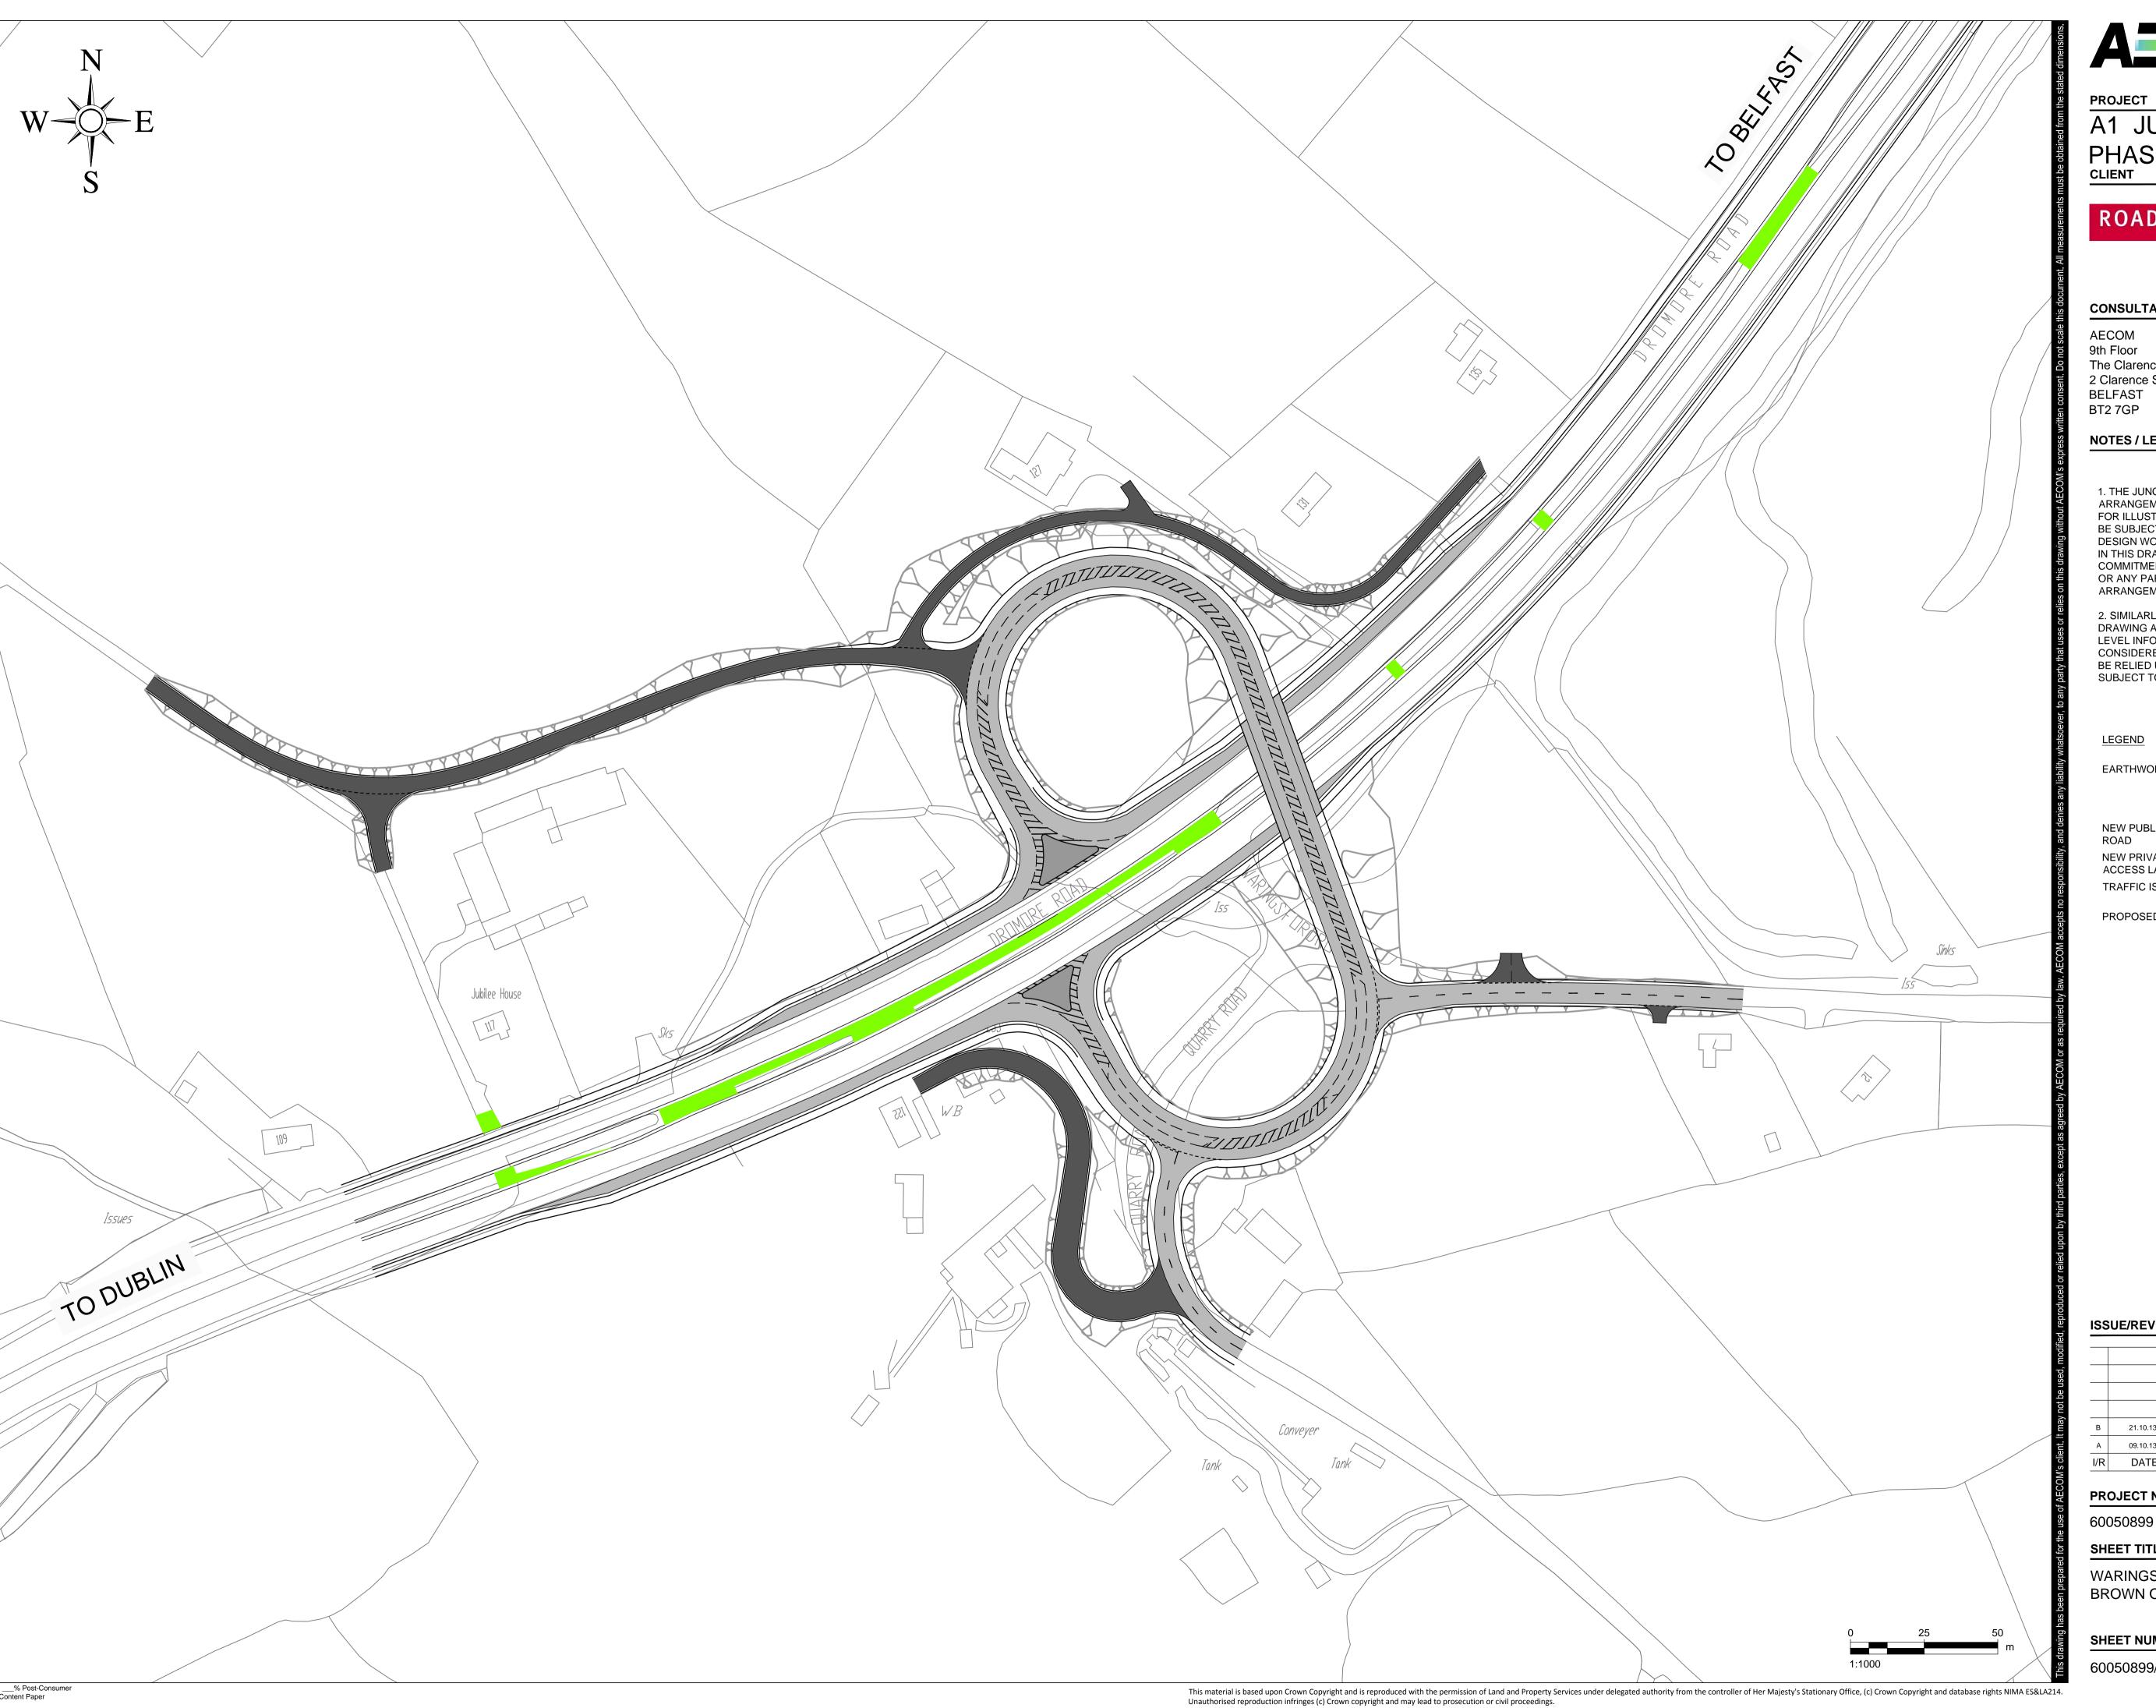

ROAD **NEW PRIVATE** ACCESS LANE TRAFFIC ISLAND

PROPOSED CLOSURE

ISSUE/REVISION

| В   | 21.10.13 | MINOR AMENDMENTS |
|-----|----------|------------------|
| Α   | 09.10.13 | GENERAL UPDATE   |
| I/R | DATE     | DESCRIPTION      |

**PROJECT NUMBER** 

60050899

SHEET TITLE

WARINGSFORD ROAD **GREEN OPTION - MX MODEL** 

SHEET NUMBER

PROJECT

A1 JUNCTIONS PHASE 2