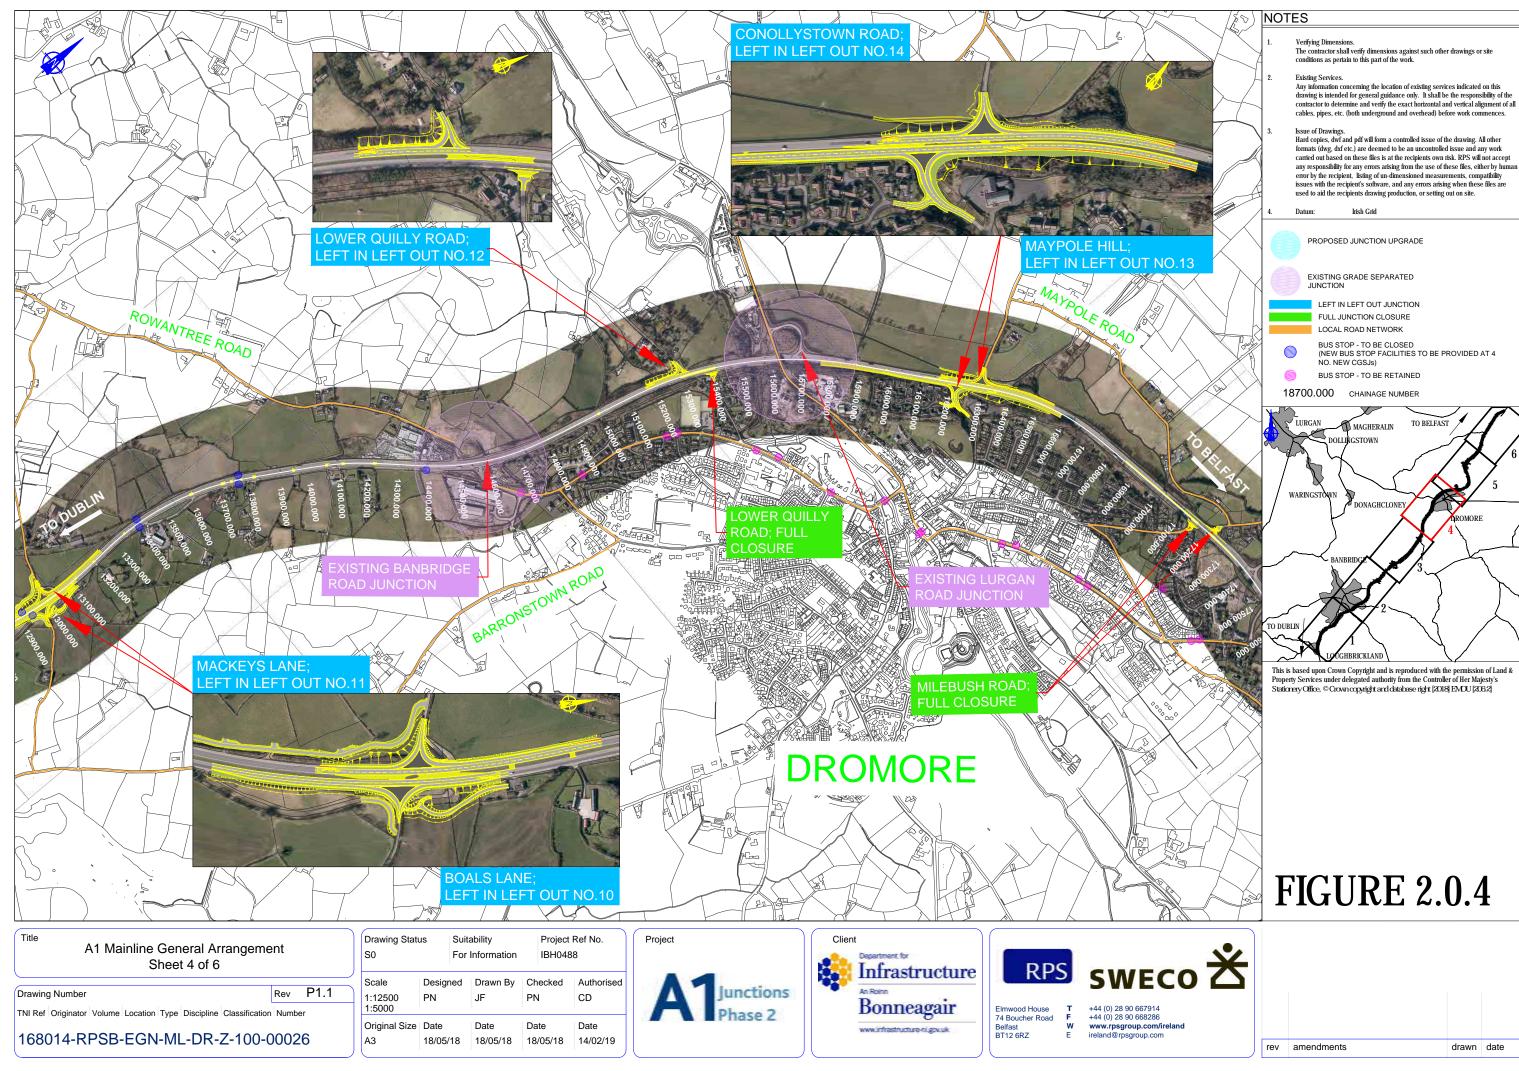

OMORE





| Drawing Number                                                           | Rev | P1.1 |  |  |  |  |  |
|--------------------------------------------------------------------------|-----|------|--|--|--|--|--|
| TNI Ref Originator Volume Location Type Discipline Classification Number |     |      |  |  |  |  |  |
| 168014-RPSB-EGN-ML-DR-Z-100-0                                            | 002 | 8    |  |  |  |  |  |

| Drawing State     | Suitability     |     |          | Project Ref No. |     |            |
|-------------------|-----------------|-----|----------|-----------------|-----|------------|
| S0                | For Information |     |          | IBH0488         |     |            |
| Scale Desig       |                 | ned | Drawn By | Checked         |     |