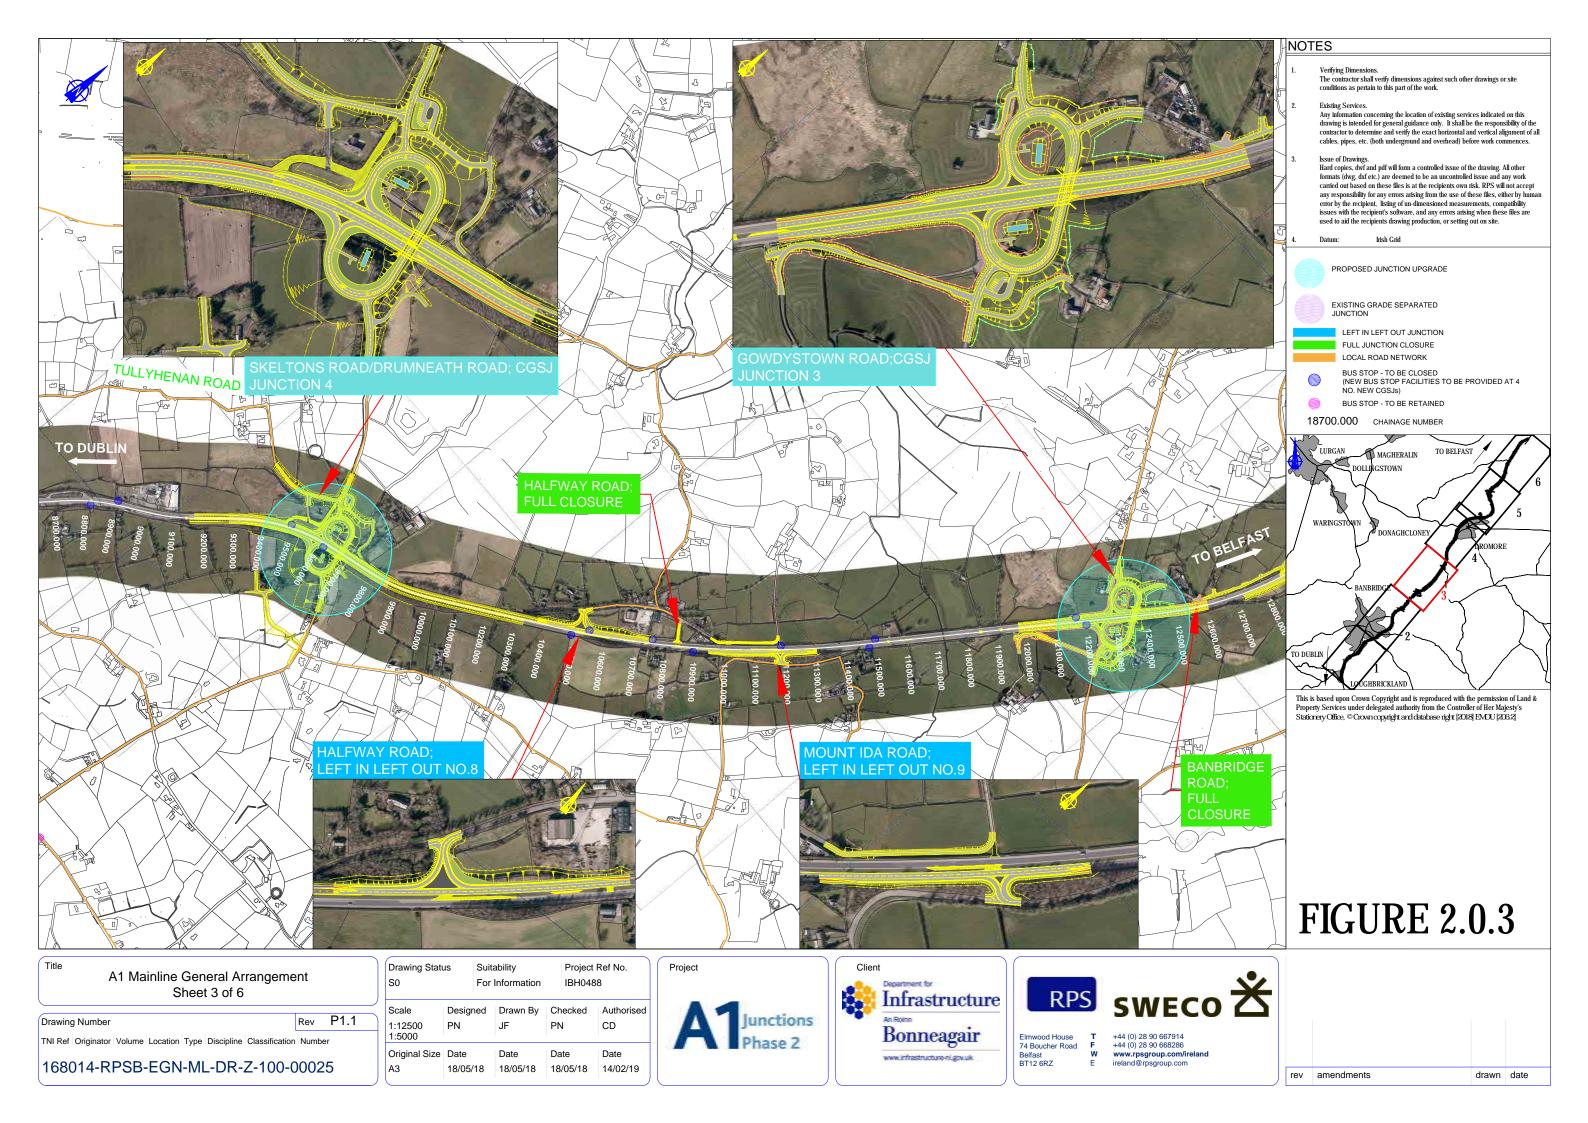

OMORE





| Drawing Number                                                           | Rev | P1.1 |  |  |  |  |  |
|--------------------------------------------------------------------------|-----|------|--|--|--|--|--|
| TNI Ref Originator Volume Location Type Discipline Classification Number |     |      |  |  |  |  |  |
| 168014-RPSB-EGN-ML-DR-Z-100-0                                            | 002 | 8    |  |  |  |  |  |

| Drawing State     | Suitability     |     |          | Project Ref No. |     |            |
|-------------------|-----------------|-----|----------|-----------------|-----|------------|
| S0                | For Information |     |          | IBH0488         |     |            |
| Scale Desig       |                 | ned | Drawn By | Checked         |