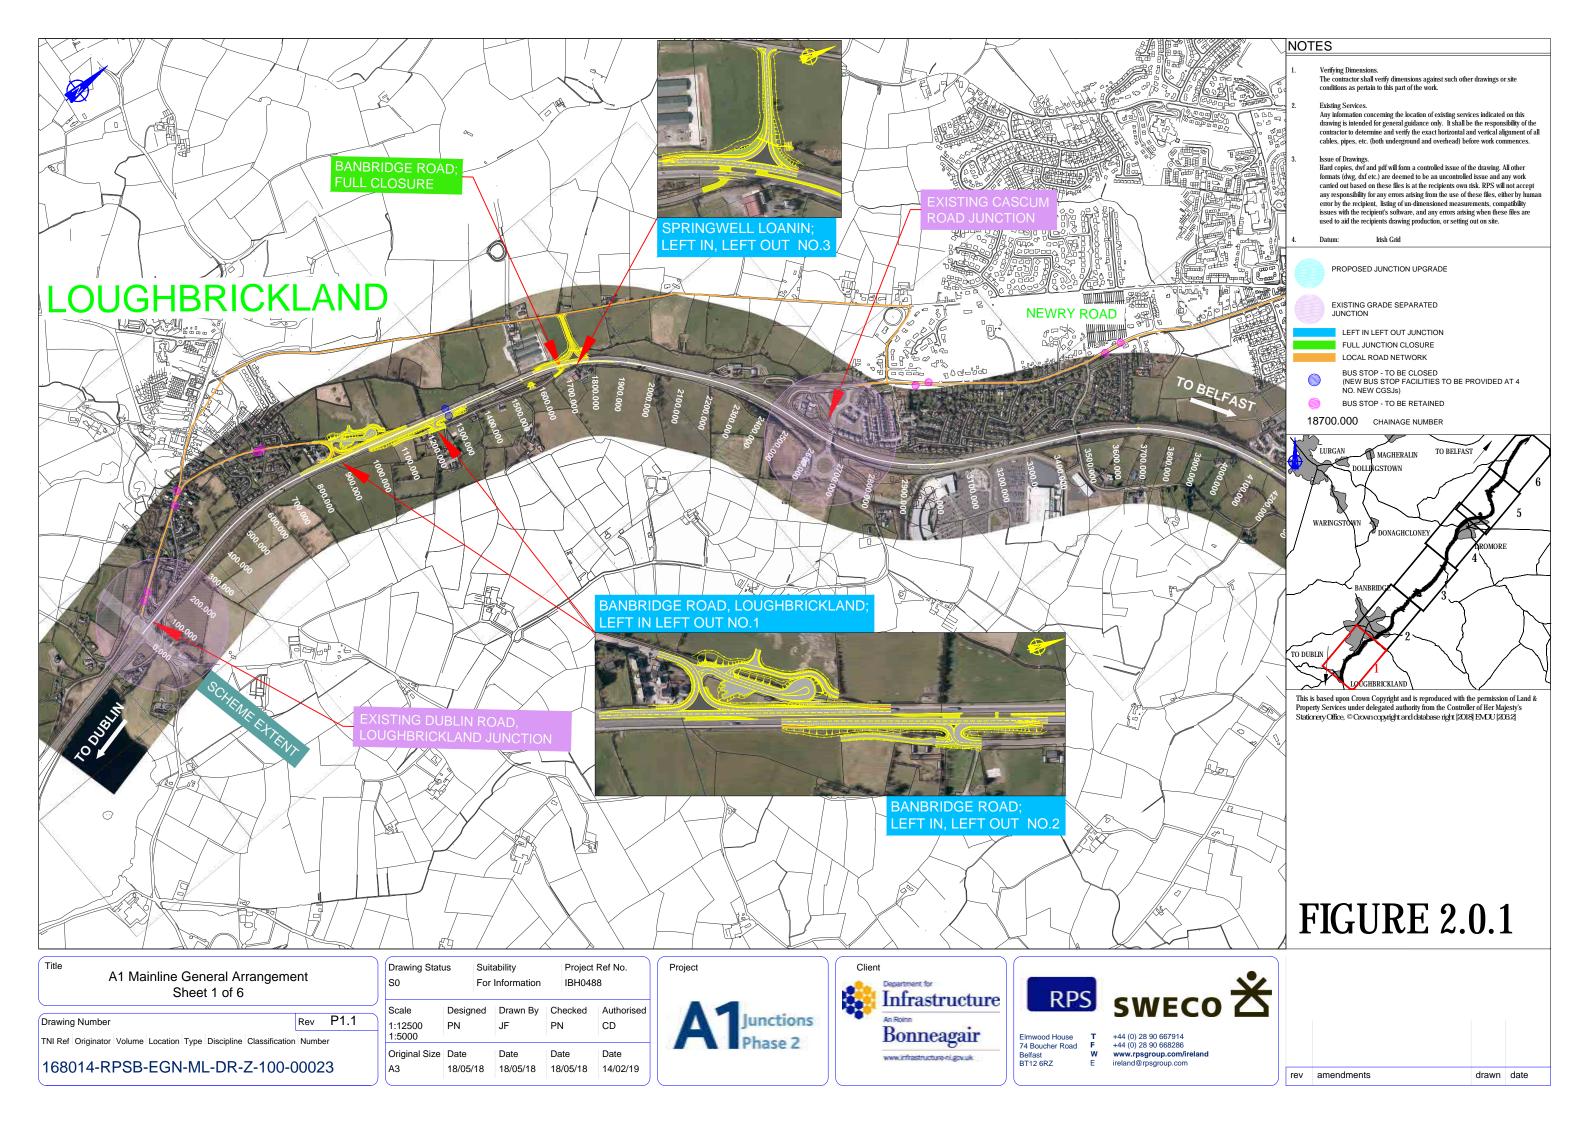

OMORE





| Drawing Number                                                           | Rev | P1.1 |  |  |  |  |  |
|--------------------------------------------------------------------------|-----|------|--|--|--|--|--|
| TNI Ref Originator Volume Location Type Discipline Classification Number |     |      |  |  |  |  |  |
| 168014-RPSB-EGN-ML-DR-Z-100-0                                            | 002 | 8    |  |  |  |  |  |

| Drawing State     | Suitability     |     |          | Project Ref No. |     |            |
|-------------------|-----------------|-----|----------|-----------------|-----|------------|
| S0                | For Information |     |          | IBH0488         |     |            |
| Scale Desig       |                 | ned | Drawn By | Checked         |