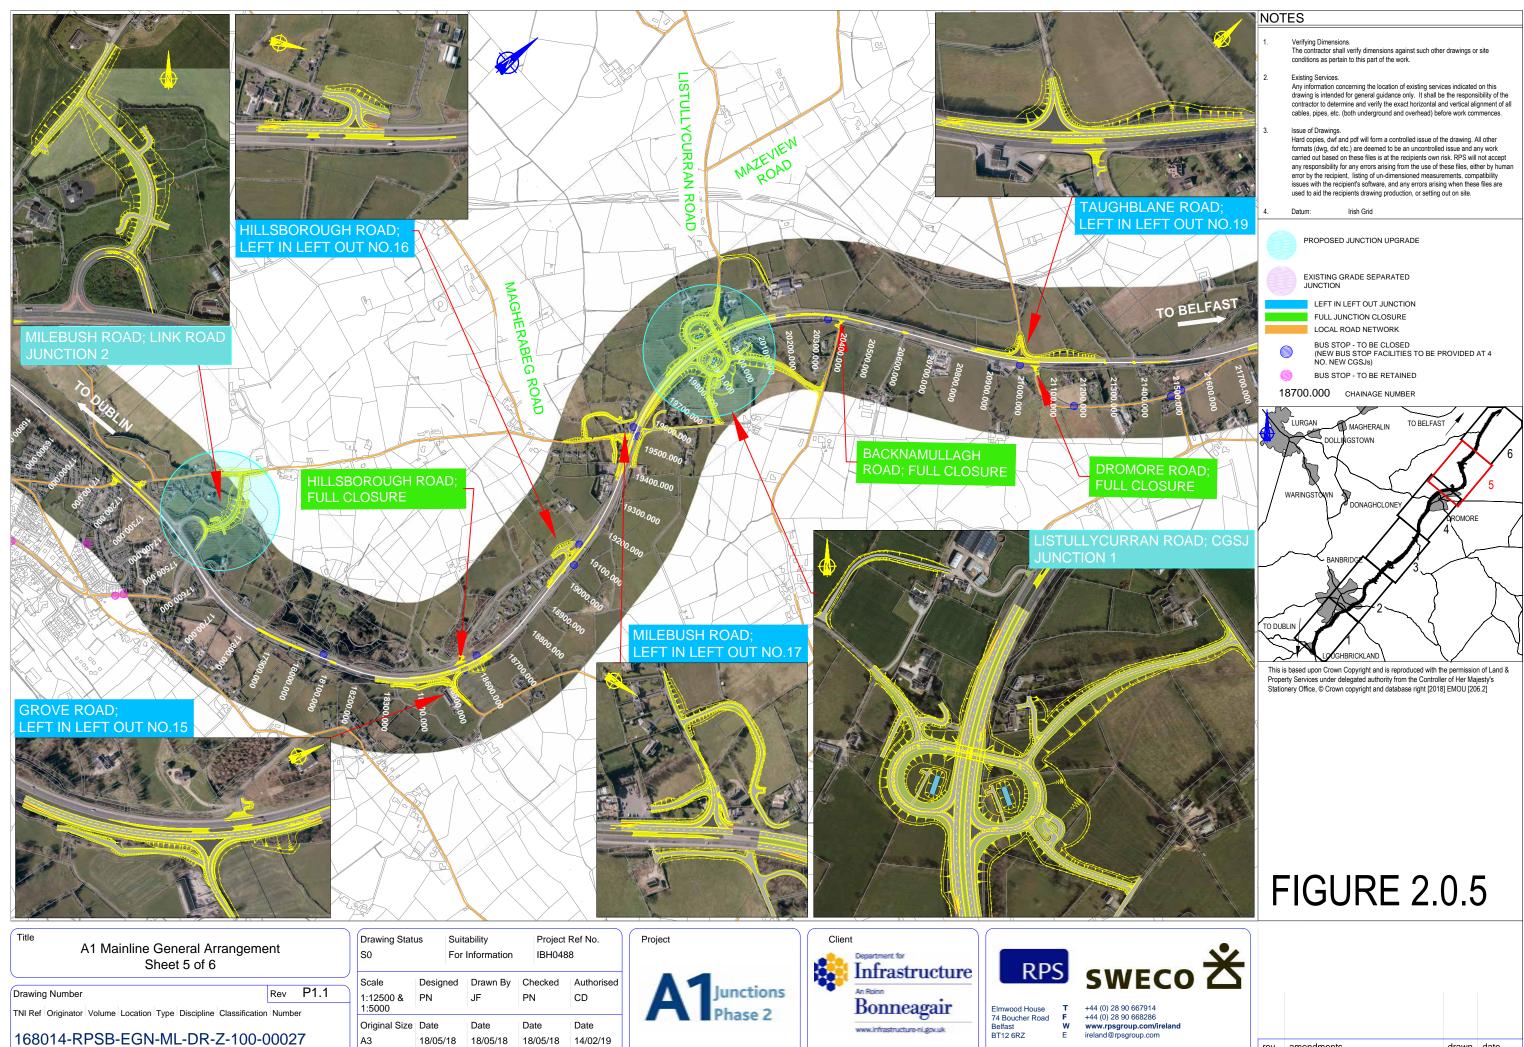

OMORE

| Drawing Number                                                           | Rev | P1.1 |  |  |  |  |  |
|--------------------------------------------------------------------------|-----|------|--|--|--|--|--|
| TNI Ref Originator Volume Location Type Discipline Classification Number |     |      |  |  |  |  |  |
| 168014-RPSB-EGN-ML-DR-Z-100-0                                            | 002 | 8    |  |  |  |  |  |

| Drawing State     | Suitability     |     |          | Project Ref No. |     |            |
|-------------------|-----------------|-----|----------|-----------------|-----|------------|
| S0                | For Information |     |          | IBH0488         |     |            |
| Scale Desig       |                 | ned | Drawn By | Checked         |     | Authorised |
| 1:12500<br>1:5000 | PN              |     | JF       | PN              |     | CD         |
| Original Size     | Date            |     | Date     | Da              | ite | Date       |
| A3                | 18/05/18        |     | 18/05/18 | 18/05/18        |     | 14/02/19   |
|                   |                 |     |          |                 |     |            |