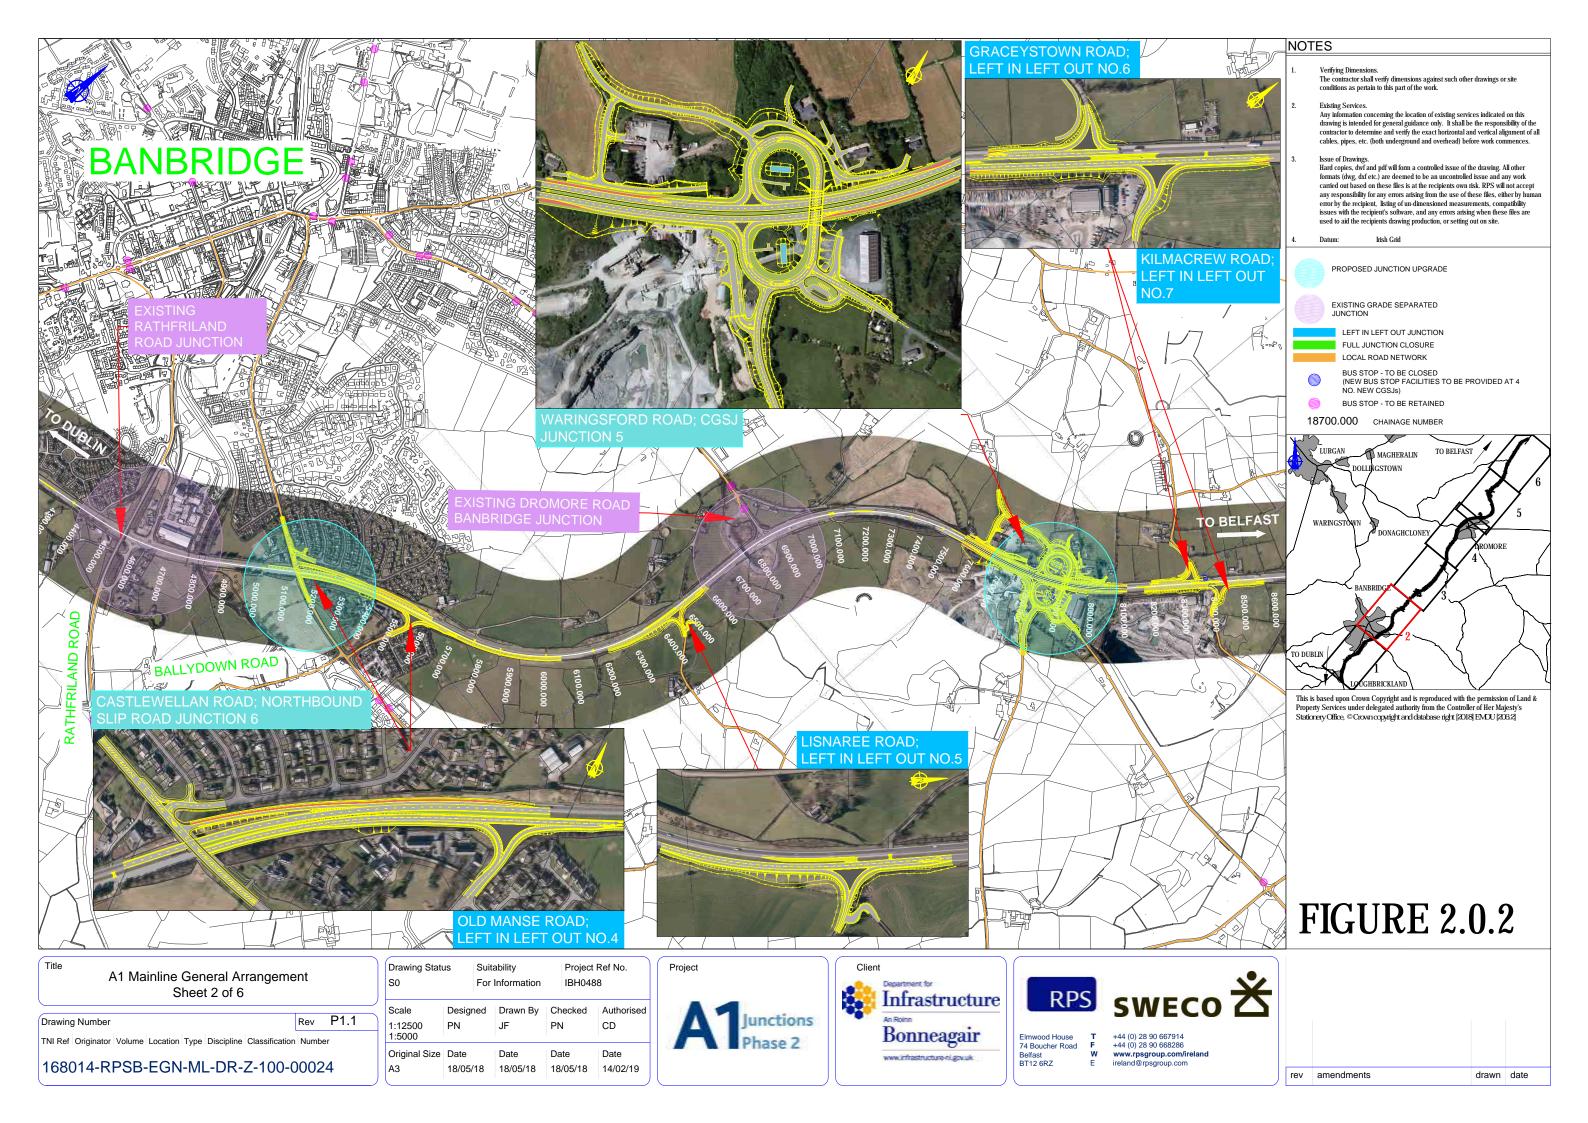

OMORE





| Drawing Number                                                           | Rev | P1.1 |  |  |  |  |  |
|--------------------------------------------------------------------------|-----|------|--|--|--|--|--|
| TNI Ref Originator Volume Location Type Discipline Classification Number |     |      |  |  |  |  |  |
| 168014-RPSB-EGN-ML-DR-Z-100-0                                            | 002 | 8    |  |  |  |  |  |

| Drawing State     | Suitability     |     |          | Project Ref No. |     |            |
|-------------------|-----------------|-----|----------|-----------------|-----|------------|
| S0                | For Information |     |          | IBH0488         |     |            |
| Scale Desig       |                 | ned | Drawn By | Checked         |