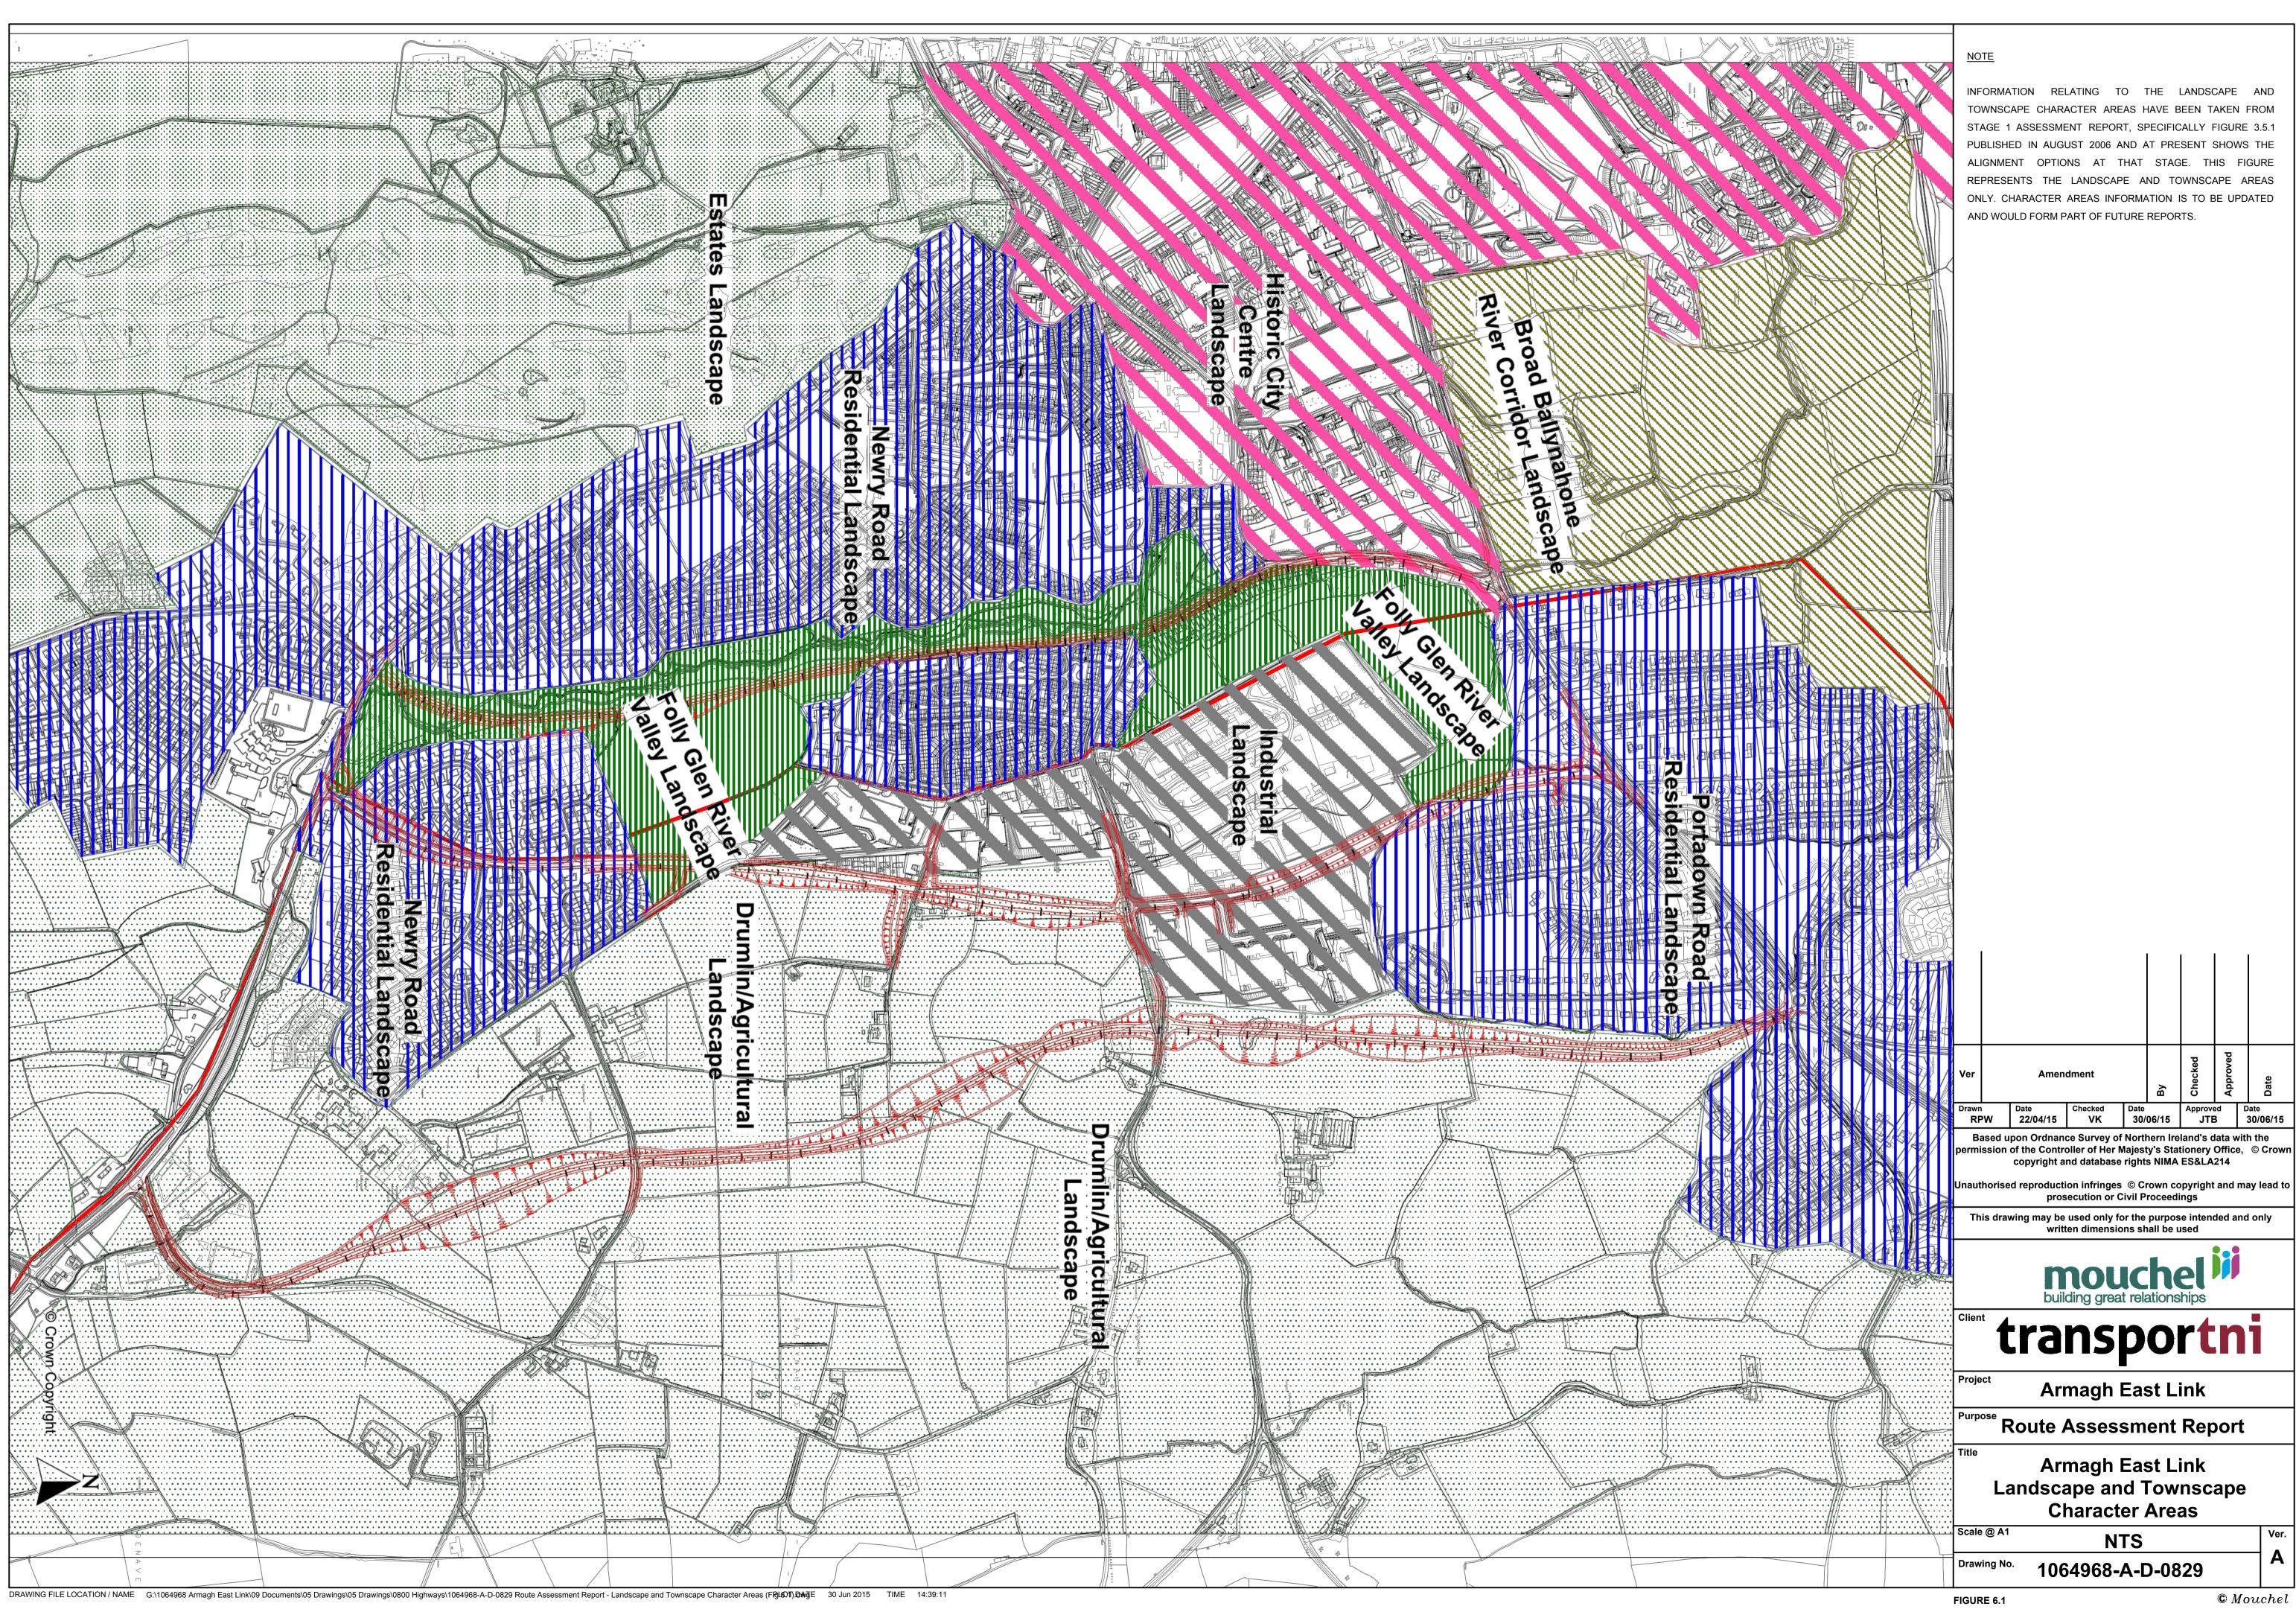

Appendix C: Study Area Plan; Constraints Plan; Drift Geology Plan; Solid Geology Plan; and, Landscape & Townscape Character Areas Plan