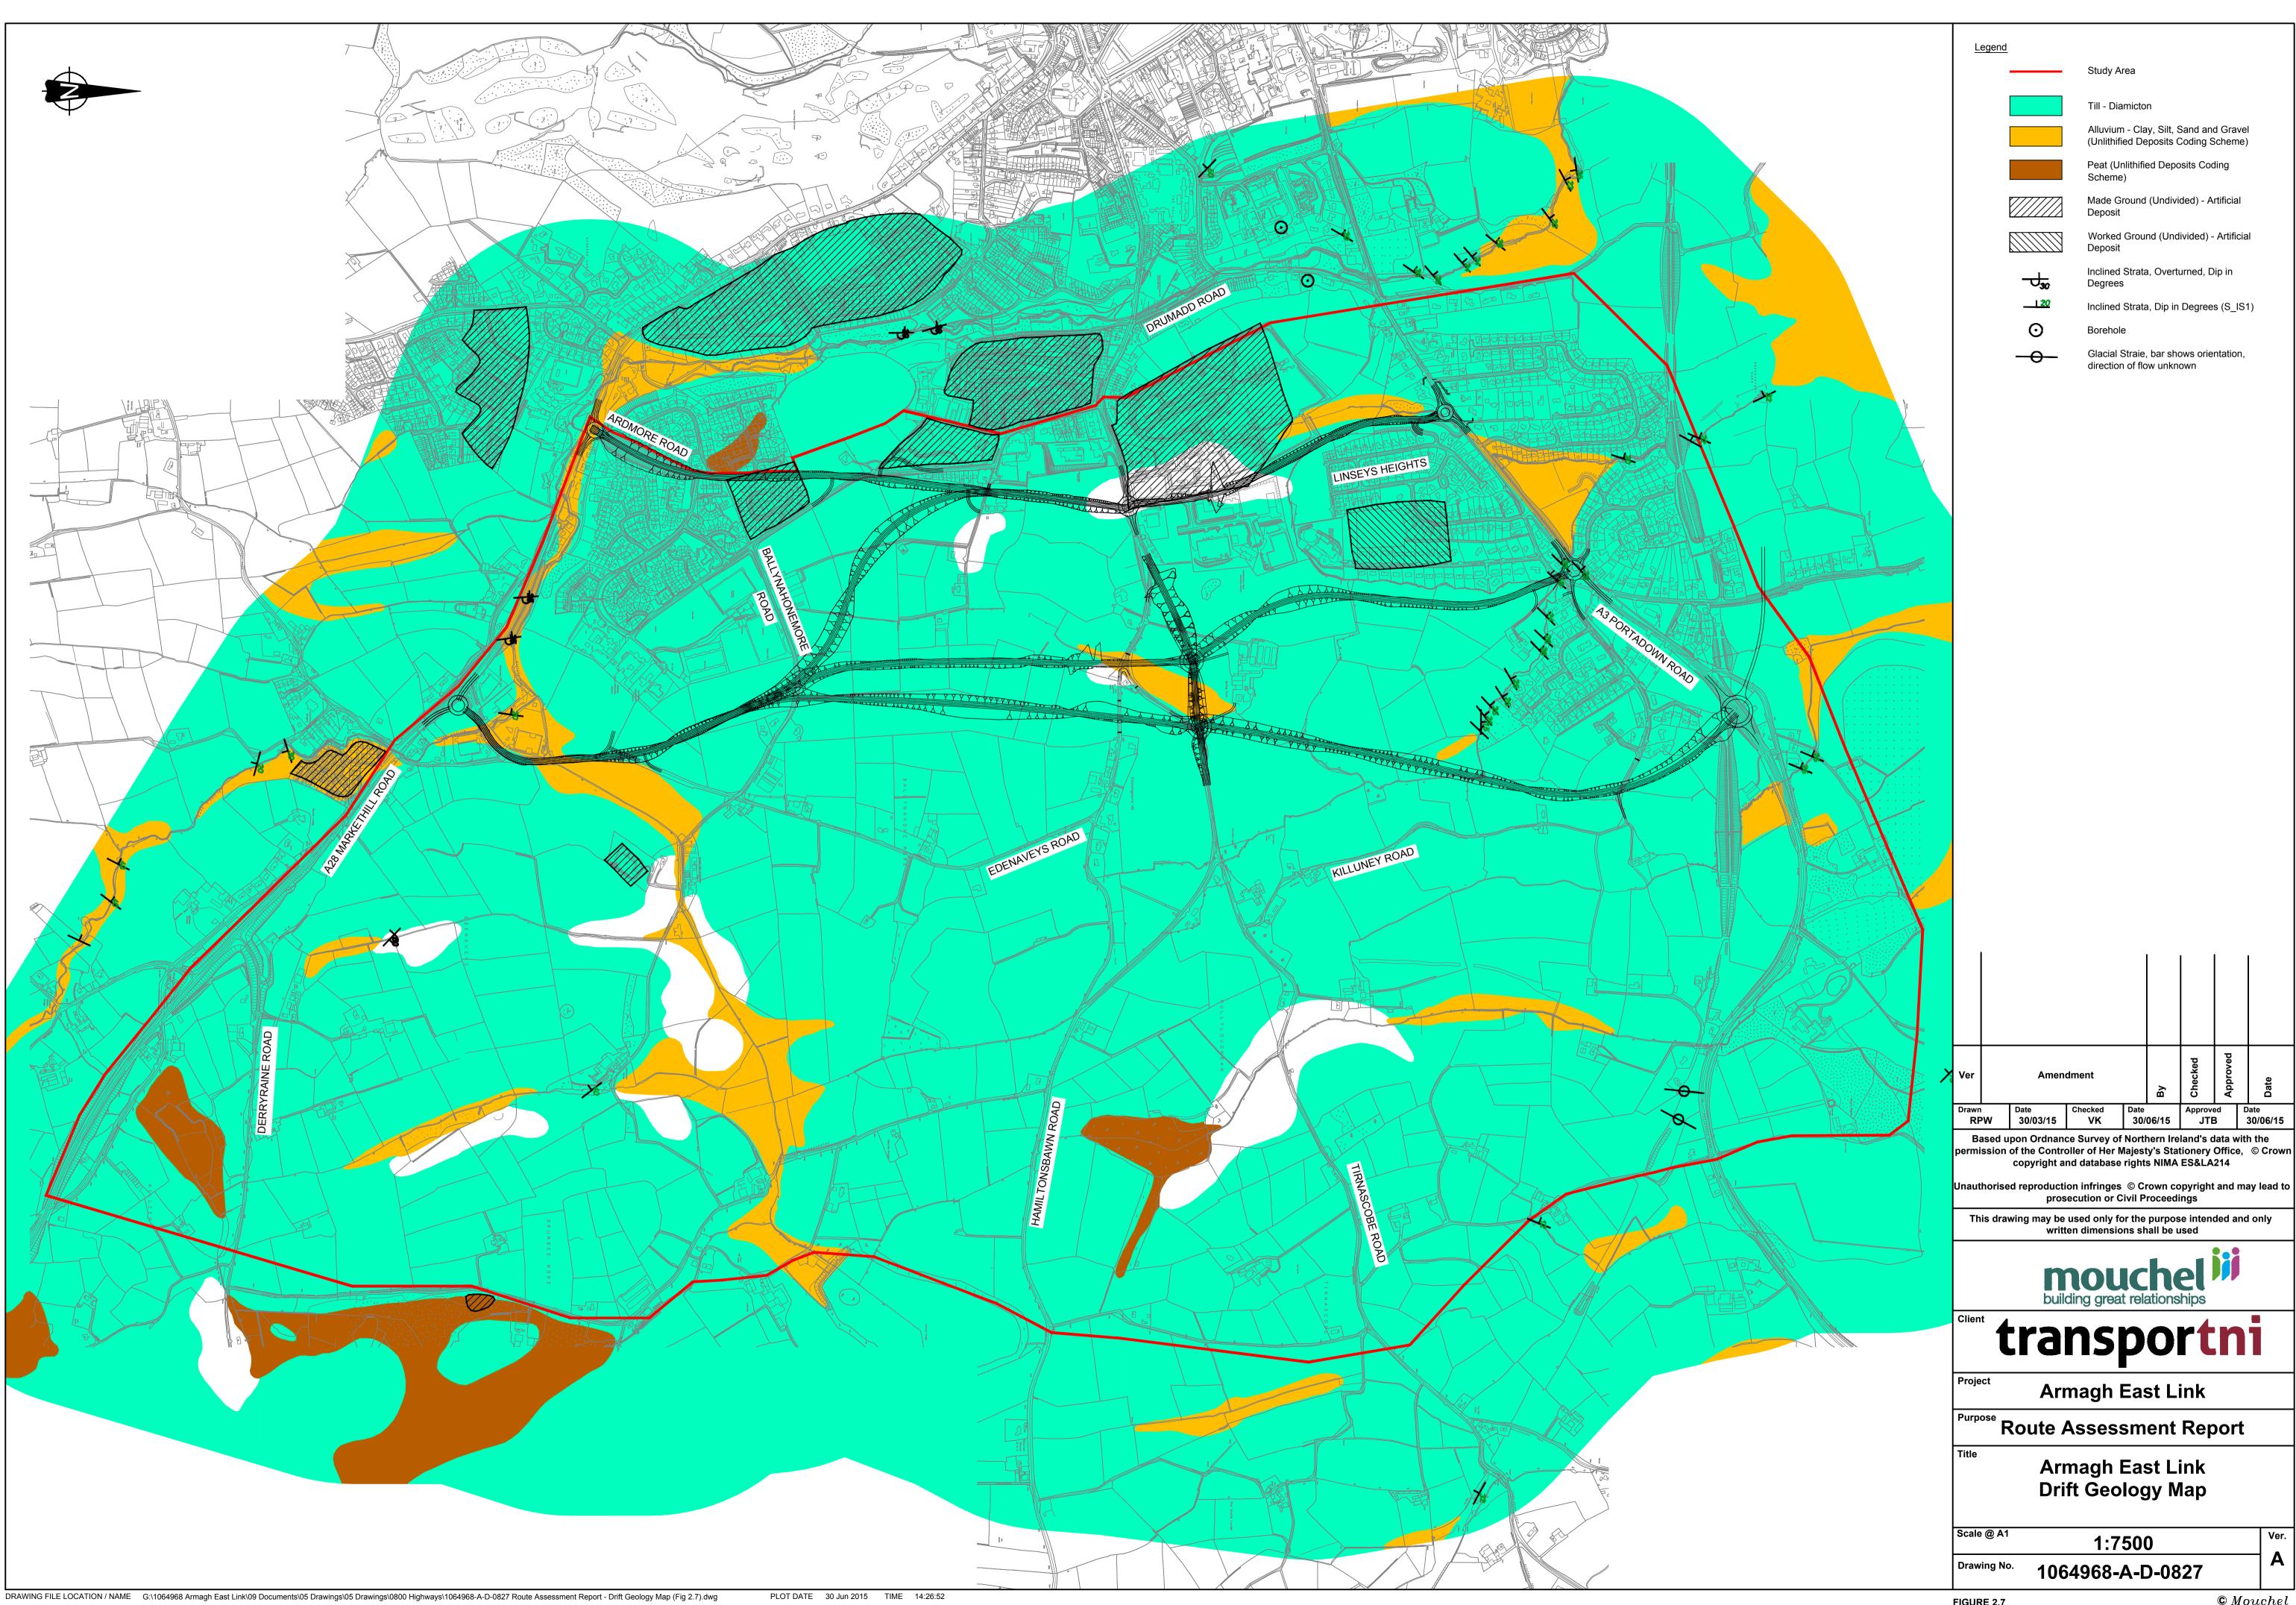

Appendix C: Study Area Plan; Constraints Plan; Drift Geology Plan; Solid Geology Plan; and, Landscape & Townscape Character Areas Plan

## Study Area

Fault Crossmark, Downthrown Side

Fault Downthrown, Unspecified

Inclined Strata, Overturned, Dip in Degrees

Inclined Strata, Dip in Degrees (S\_IS1) Borehole

Glacial Straie, bar shows orientation, direction of flow unknown