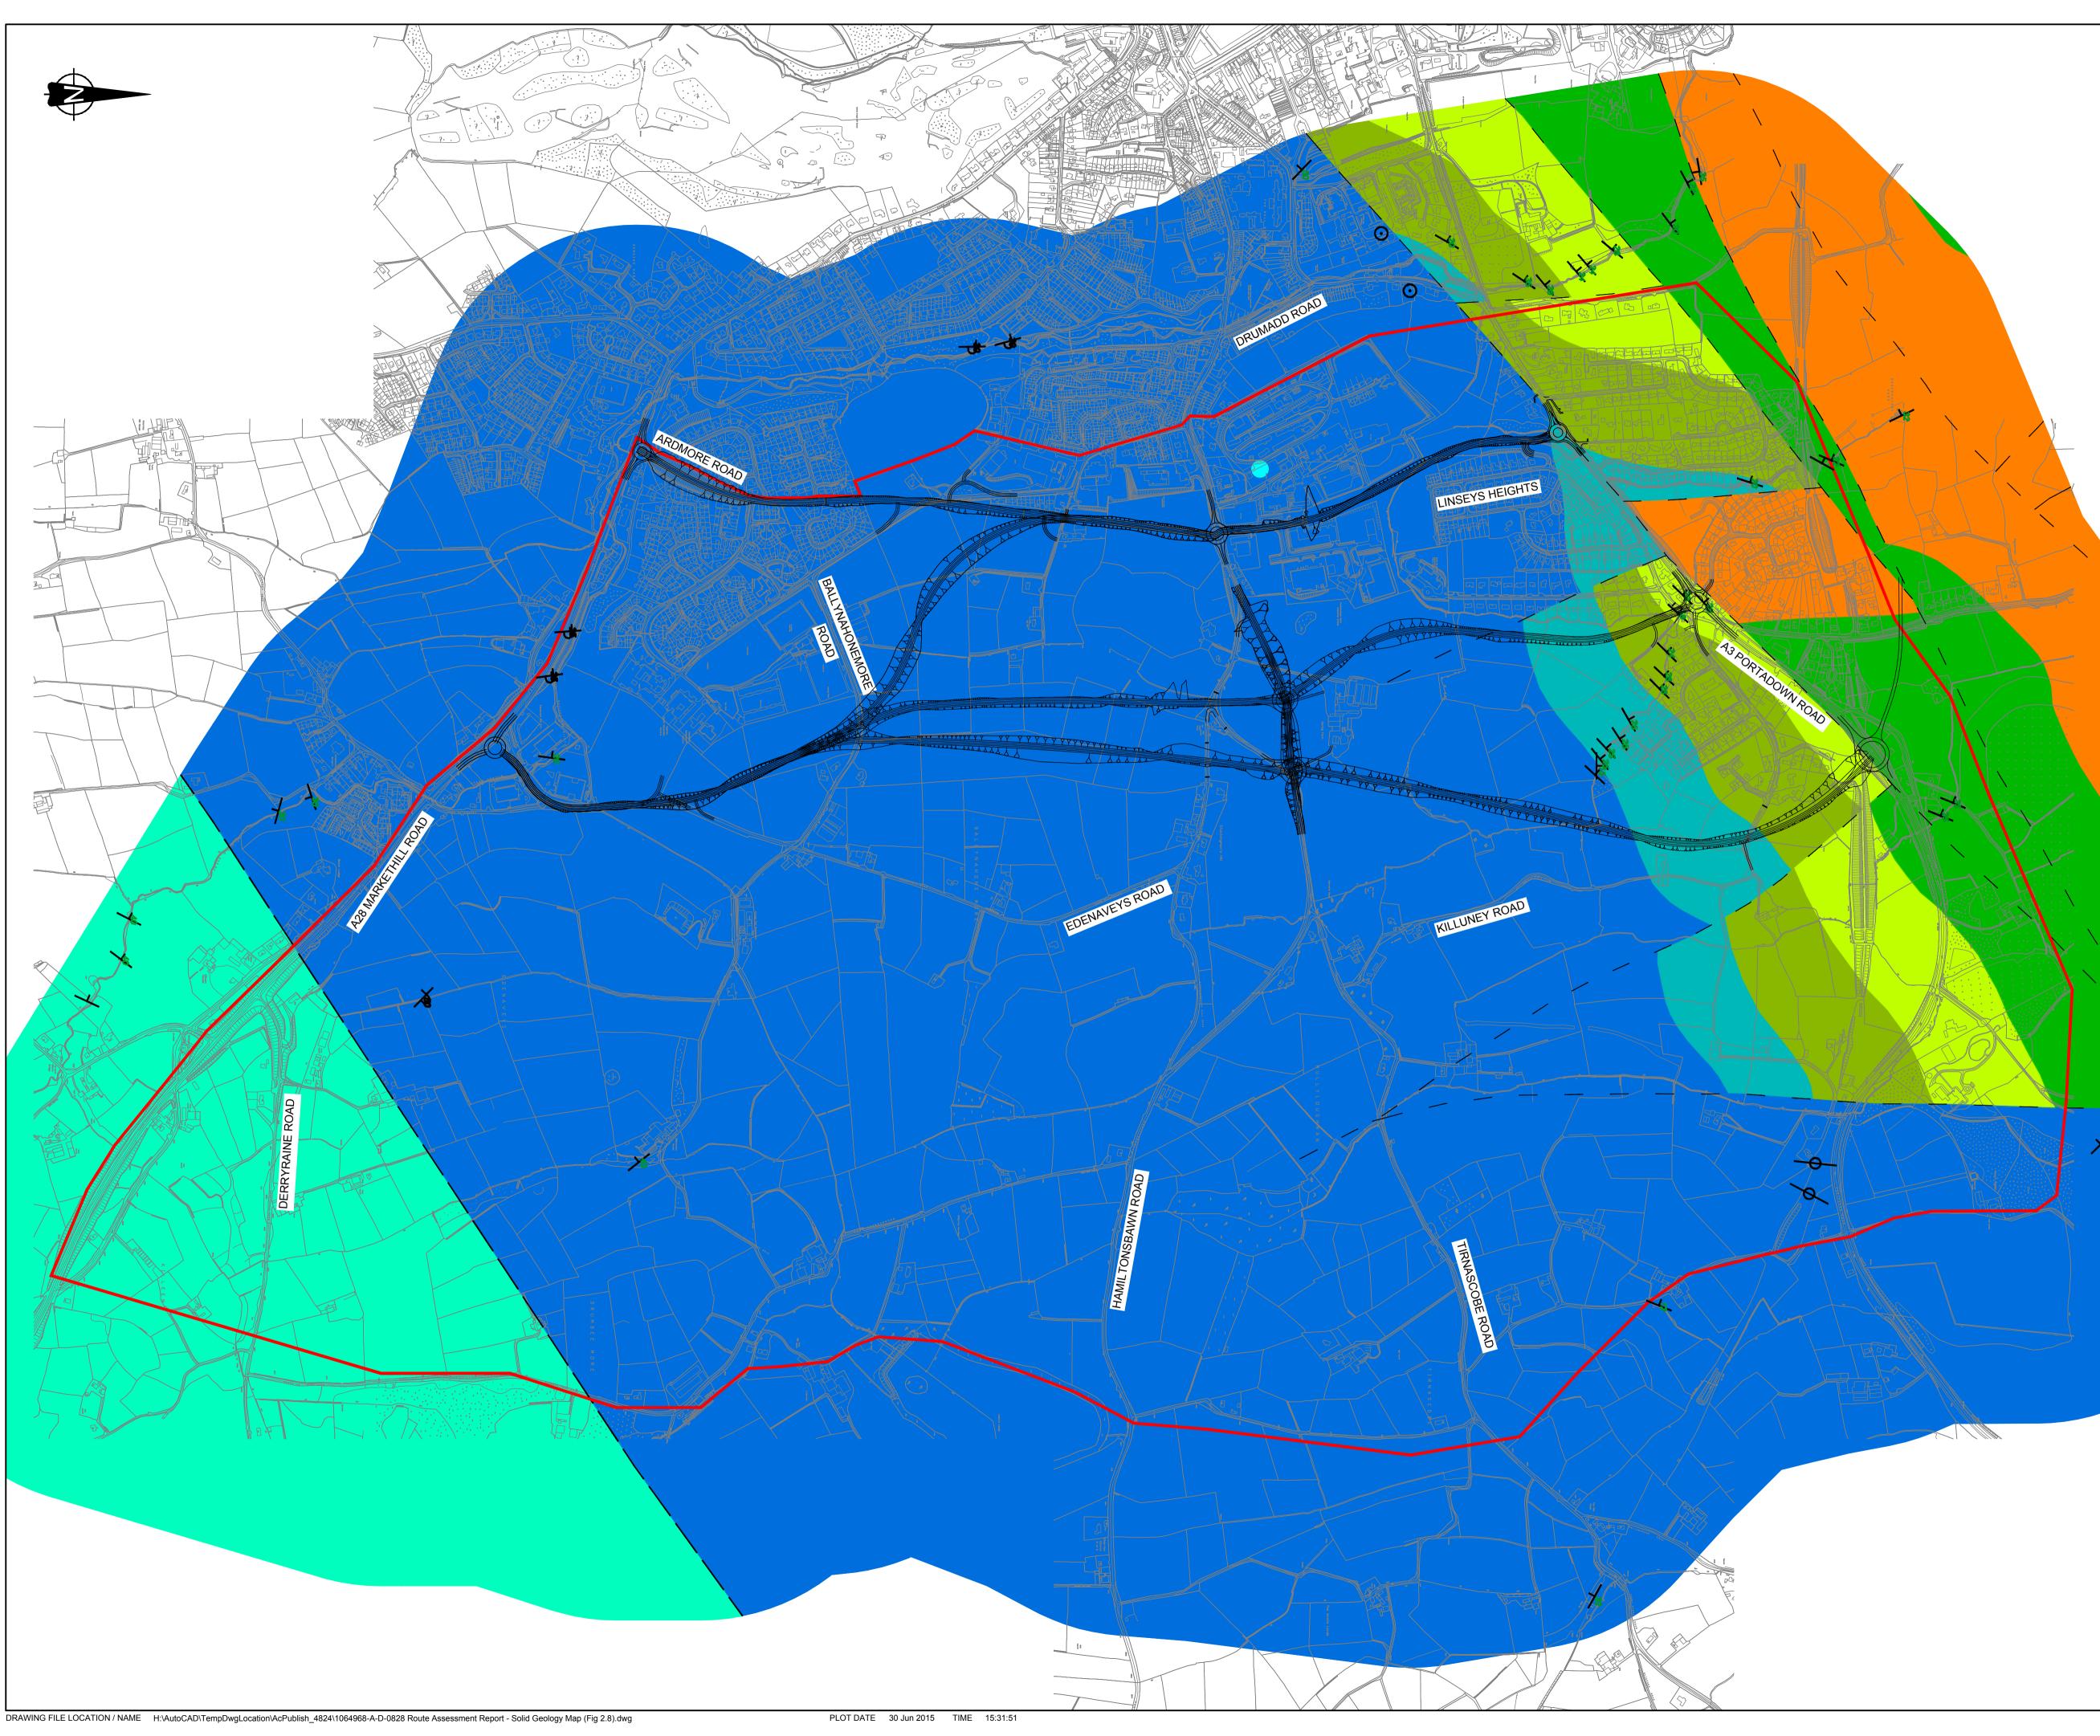

Appendix C: Study Area Plan; Constraints Plan; Drift Geology Plan; Solid Geology Plan; and, Landscape & Townscape Character Areas Plan

Armagh Group - Limestone, Agrillaceous Rocks with Subordinate Sanstone

Ballynahone Micrite Formation - Limestone Drumman More Sandstone Formation -

Gala Group - Wacke and Mudstone

Sandstone

Killuney Conglomerate Formation
- Conglomerate, Sandstone and Siltstone

Leadhills Supergroup - Wacke and Mudstone

Retreat Siltstone Formation - Argillaceous Rocks with Subordinate Sandstone, Interbedded.

Unamed Dyke, Palaeogene - Olivine-Basalt

Historic Backfilled Quarry Location (Grid Reference 889,453)

| Ver                                                                                                                                                                                 | Amendment              |                  |               |             | By    | Checked        | Approved |             | Date  |
|-------------------------------------------------------------------------------------------------------------------------------------------------------------------------------------|------------------------|------------------|---------------|-------------|-------|----------------|----------|-------------|-------|
| Drawn<br>RP                                                                                                                                                                         |                        | Date<br>30/03/15 | Checked<br>VK | Date<br>30/ | 06/15 | Approve<br>JTE |          | Date<br>30- | 06/15 |
| Based upon Ordnance Survey of Northern Ireland's data with the permission of the Controller of Her Majesty's Stationery Office, © Crown copyright and database rights NIMA ES&LA214 |                        |                  |               |             |       |                |          |             |       |
| Unauthorised reproduction infringes © Crown copyright and may lead to prosecution or Civil Proceedings                                                                              |                        |                  |               |             |       |                |          |             |       |
| This drawing may be used only for the purpose intended and only written dimensions shall be used                                                                                    |                        |                  |               |             |       |                |          |             |       |
| building great relationships                                                                                                                                                        |                        |                  |               |             |       |                |          |             |       |
| client transportni                                                                                                                                                                  |                        |                  |               |             |       |                |          |             |       |
| Armagh East Link                                                                                                                                                                    |                        |                  |               |             |       |                |          |             |       |
| Purpose Route Assessment Report                                                                                                                                                     |                        |                  |               |             |       |                |          |             |       |
| Title Armagh East Link<br>Solid Geology Map                                                                                                                                         |                        |                  |               |             |       |                |          |             |       |
| Scale                                                                                                                                                                               | ale @ A1 <b>1:7500</b> |                  |               |             |       |                |          |             | Ver.  |
| Drawing No. 1064968-A-D-0828                                                                                                                                                        |                        |                  |               |             |       |                |          |             | Α     |

FIGURE 2.8